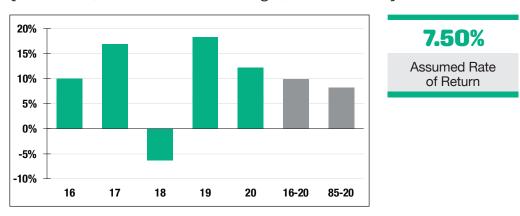

## \$140.0 M

Market Value

12.16% 2020 Returns

#### **Investment Returns**

(2016-2020, 5-Year & 36-Year Averages, as of 12/31/20)