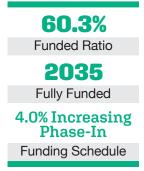

## Asset Allocation [12/31/20]

Unfunded Liability **S7.9 M** (FY2021) Total Pension Appropriation