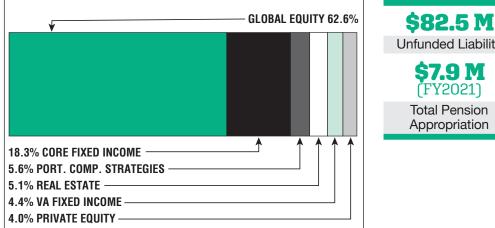

## Asset Allocation [12/31/20]

Unfunded Liability **S7.9 M** (FY2021) Total Pension Appropriation