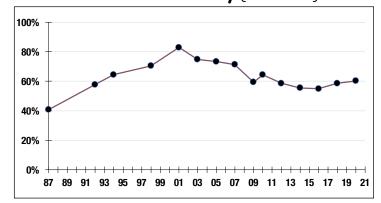

## Funded Ratio History (1987-2021)

60.3%

Funded Ratio

2035

Fully Funded

4.0% Increasing Phase-In

**Funding Schedule** 