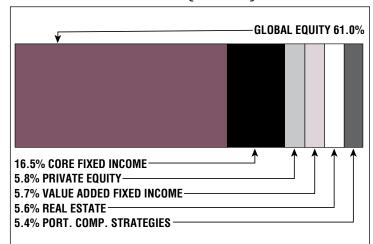

### Asset Allocation (12/31/21)

\$82.5 M

Unfunded Liability

(FY2022)

Total Pension Appropriation