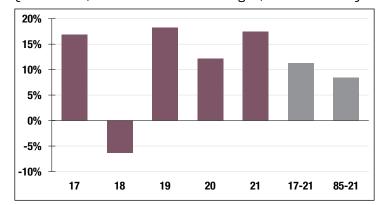

### **Investment Returns**

(2017-2021, 5-Year & 37-Year Averages, as of 12/31/21)

7.50%

**Assumed Rate** of Return

# 17.40%

2021 Returns

# 9.66%

2012-2021 (Annualized) 8.39%

1985-2021 (Annualized)