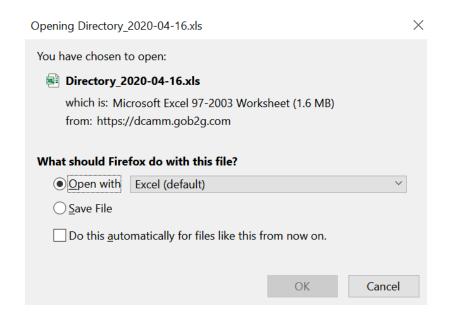

You will have to state that you are not a robot and enter a given code exactly as it appears then you will be able to download an Excel format or a CSV format.

You are about to export the full directory. Your export will be generated in real-time from the directory. Depending upon the speed of your Internet connection, the number of records, and the size of the export file, it may take a few minutes to generate and download the data.

## To download this export you must enter the following code exactly as it appears:

Once you have opened the excel spreadsheet you will be able to sort and filter the information as you would any excel document