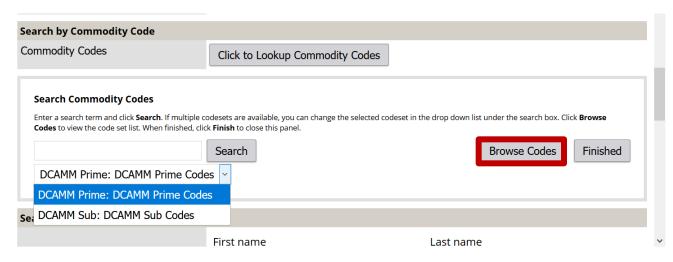

You can search by the category of work.

Select either Prime or Sub codes then Press Browse Codes to select the categories of interest DCAMM Prime: DCAMM Prime Codes

| Actions      | Code<br>Type   | Code    | Code Descrip      | tion                                               |
|--------------|----------------|---------|-------------------|----------------------------------------------------|
| <u>Add</u>   | DCAMM<br>Prime | AR01    | Asbestos Removal  | Find the Category of work you are looking for      |
| <u>Add</u> ← | DCAMM          | AS01    | Alarm Systems     | you are looking for                                |
|              | Prime          |         |                   | Under Actions click Add                            |
| <u>Add</u>   | DCAMM<br>Prime | DL01    | Deleading         |                                                    |
| Add          | DCAMM<br>Prime | DM01    | Demolition        | This will add the category to your search criteria |
| Δdd          | DCAMM          | D\\/\01 | Doors and Windows |                                                    |