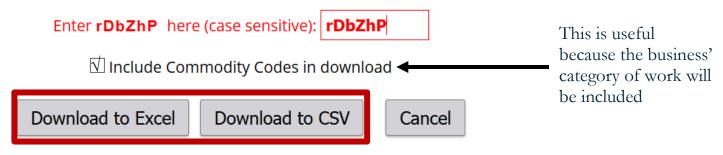

You will have to state that you are not a robot and enter a given code exactly as it appears then you will be able to download an Excel format or a CSV format.

You are about to export the full directory. Your export will be generated in real-time from the directory. Depending upon the speed of your Internet connection, the number of records, and the size of the export file, it may take a few minutes to generate and download the data.

## To download this export you must enter the following code exactly as it appears:

Once you have opened the excel spreadsheet you will be able to sort and filter the information as you would any excel document