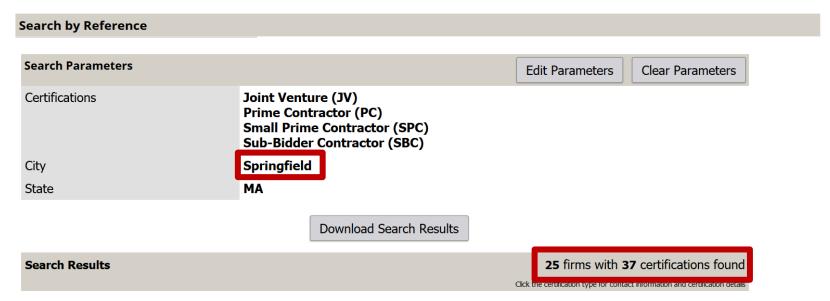

You can search by location: City, State, zip code or phone area code

(In this example we will search for companies in Springfield)

## Search results for businesses in Springfield

The 25 companies resulting in this search will appear here

| SDO (format entries as MBE, WBE, VBE, LGBTBE, MWBE, SDVOBE, DBE, DOBE, ACDBE)                  |                                          |     |                 |  |  |
|------------------------------------------------------------------------------------------------|------------------------------------------|-----|-----------------|--|--|
| GBC Limit                                                                                      | You can search using any of these fields |     |                 |  |  |
| Single Project Limit (\$150,000 minimum)                                                       |                                          |     |                 |  |  |
| Aggregate Work Limit                                                                           |                                          |     |                 |  |  |
| Average Project Rating                                                                         | Between                                  | and | (integers only) |  |  |
| Number of Project Evaluations                                                                  | Between                                  | and | (integers only) |  |  |
| Number of Projects Below Passing                                                               | Between                                  | and | (integers only) |  |  |
| Special Commodity Code Description -<br>Enter if a special commodity code has<br>been assigned |                                          |     |                 |  |  |
| Contractor ID#                                                                                 |                                          |     |                 |  |  |