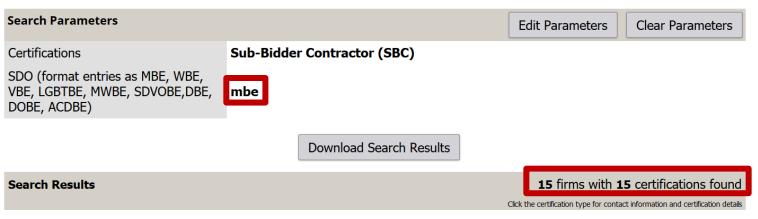

## Search results for businesses in Springfield

The 25 companies resulting in this search will appear here

| SDO (format entries as MBE, WBE, VBE, LGBTBE, MWBE, SDVOBE, DBE, DOBE, ACDBE)                  |                                          |     |                 |  |  |
|------------------------------------------------------------------------------------------------|------------------------------------------|-----|-----------------|--|--|
| GBC Limit                                                                                      | You can search using any of these fields |     |                 |  |  |
| Single Project Limit (\$150,000 minimum)                                                       |                                          |     |                 |  |  |
| Aggregate Work Limit                                                                           |                                          |     |                 |  |  |
| Average Project Rating                                                                         | Between                                  | and | (integers only) |  |  |
| Number of Project Evaluations                                                                  | Between                                  | and | (integers only) |  |  |
| Number of Projects Below Passing                                                               | Between                                  | and | (integers only) |  |  |
| Special Commodity Code Description -<br>Enter if a special commodity code has<br>been assigned |                                          |     |                 |  |  |
| Contractor ID#                                                                                 |                                          |     |                 |  |  |

## Example of search for a company with the MBE designation

15 Certified companies were found that met our criteria

Search

Download Entire Directory

If you download the entire directory, keep in mind, it is just a snapshot in time and will not be updated as other certifications continue to be processed.