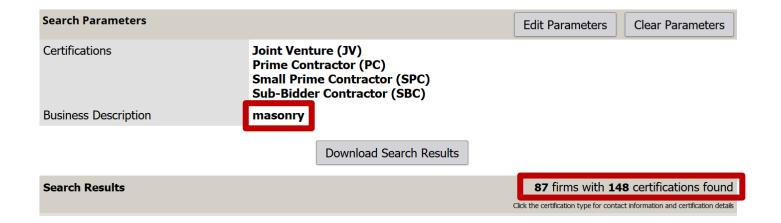

If you are looking for a specific category of work, you can list is in the Business Description box

| Search by Business Description |                                                   |
|--------------------------------|---------------------------------------------------|
| Business Description           | masonry Tip: Try just a few letters of a keyword. |