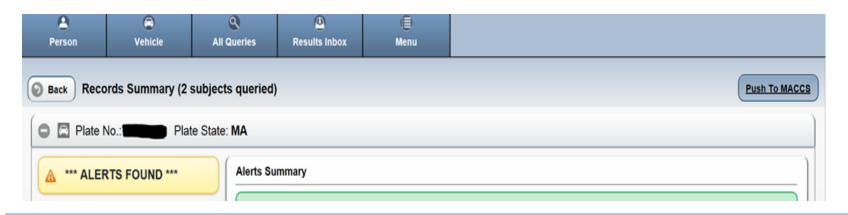

#### Eliminating the re-keying of information

- When a MACCS user runs a vehicle or person query in CJISWeb, the response data can be pushed to MACCS ("Push to MACCS" key) to populate the relevant fields
- This avoids double entry and possible errors in person and vehicle information transmitted to MRB.

 MACCS includes functionality to allow the user to set frequently cited metrics, such as their ID number, the current date and time, and their general location.

- MACCS includes a Google map from which a user can drop a pin to indicate the location of the incident and to capture the latitude and longitude.
- MACCS then calls the Commonwealth's MassGIS database which provides a drop-down list for automated address selection.