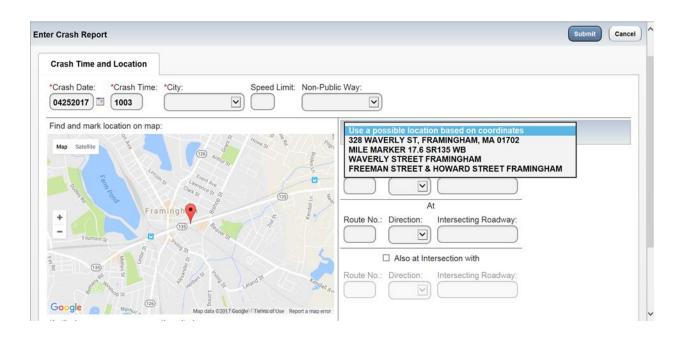

 MACCS includes functionality to allow the user to set frequently cited metrics, such as their ID number, the current date and time, and their general location.

- MACCS includes a Google map from which a user can drop a pin to indicate the location of the incident and to capture the latitude and longitude.
- MACCS then calls the Commonwealth's MassGIS database which provides a drop-down list for automated address selection.