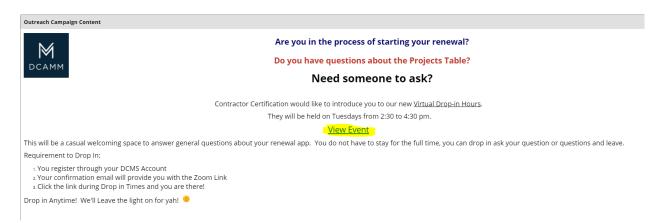

## **DCMS Tip Sheet**

August 9, 2021

Volume 2 Edition 7

Greetings from DCAMM Contractor Certification!

Have you heard? Contractor Certification will be hosting virtual office hours for anyone renewing their certification and has questions. Office hours are easy to attend! You have to register thru your DCMS account and your confirmation email will have the Zoom link, so you can pop in ask your question and leave. Or if you'd like you can hang out with us