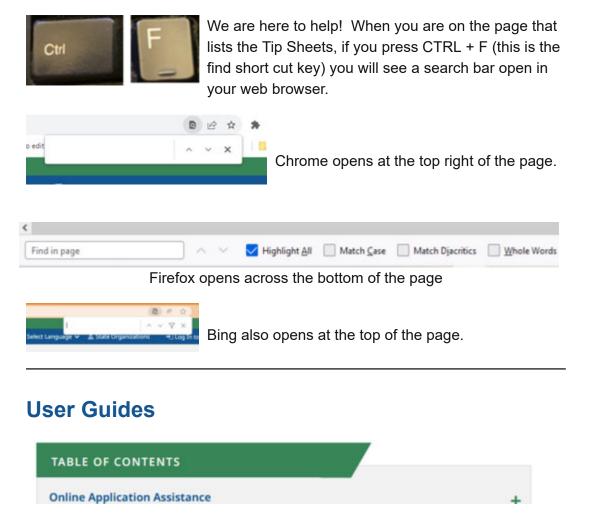

While we don't have a lot of User Guides listed on the page you can still use the

CTRL+F on this page as well.

Here is an example of using the CTRL+F feature on a DCMS Tip Sheet page.

|                 | DCMS Tip Sheet Volume 1 Edition 11 (English, PDF 61.41 K8)<br>This DCMS Tip Sheet explains Crossover Categories in contractor certification |
|-----------------|---------------------------------------------------------------------------------------------------------------------------------------------|
|                 | DCMS Tip Sheet Volume 1 Edition 12 (English, PDF 12453 KB)                                                                                  |
|                 | How do we use maintenance (service) contracts?                                                                                              |
|                 | DCMS Tip Sheet Volume 1 Edition 13 (English, PDF 180.41 KB)                                                                                 |
|                 | Difference between submitted and received applications                                                                                      |
|                 | DCMS Tip Sheet Volume 1 Edition 14 (English, PDF 140.2 KB)                                                                                  |
|                 | A Change Request vs an Amendment Request                                                                                                    |
|                 | DCMS Tip Sheet Volume 1 Edition 15 (English, PDF 351.66 KB)                                                                                 |
|                 | Project Table New Feature                                                                                                                   |
|                 | DCMS Tip Sheet Volume 1 Edition 16 (English, PDF 68.65 KB)                                                                                  |
|                 | This Tip Sheet will assist you in getting the needed information to submit with your Update Statement.                                      |
|                 | DCMS Tip Sheet Volume 2 Edition 4 (English, PDF 73.9 KB)                                                                                    |
|                 | Discusses DCAMM Requirements for Financial Statements                                                                                       |
|                 | DCMS Tip Sheet Volume 2 Edition 5 (drighth, POF 143.82 x8)                                                                                  |
|                 | How to Submit an Michigan                                                                                                                   |
| n 🗸 🛃 Highlight | al 🔄 Match Sate 🔄 Match Dacottics 🔄 Whole Words 1 of 2 matches                                                                              |

• Type your word or phrase in the search bar

< Amenāmer

• Select Highlight All and the word or phrase will be highlighted every where it exists on the page.

You see on this page there are 2 results on this page for the Amendment Search. **Read Past DCMS Tip Sheets Reminder:** Applications are due three months prior to the expiration of the current certificate **Questions or concerns?** You can reach us at (857) 204-1305 (Office direct dial) or Email us at certification.dcamm@mass.gov Stay Connected with DCAMM: In SUBSCRIBER SERVICES: Manage Subscriptions | Unsubscribe All | Help This service is provided to you at no charge by the Commonwealth of Massachusetts Division of Capital Asset Management and Maintenance in partnership with Administration and Finance Office of Information Technology.