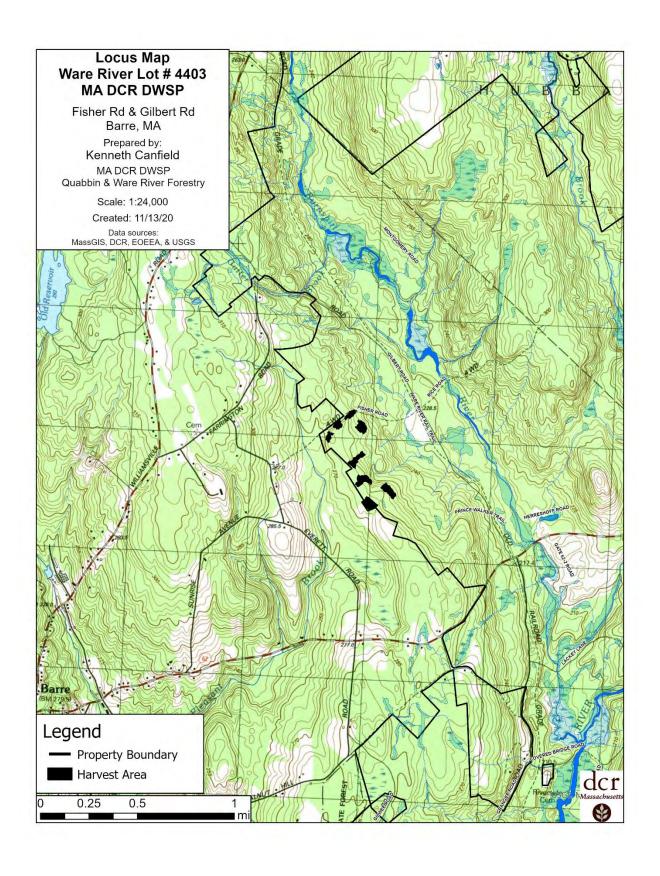

#### **Site Information**

| Watershed: Ware River Watershed                                           | Town(s): Barre                               |  |  |  |
|---------------------------------------------------------------------------|----------------------------------------------|--|--|--|
| Acres: 12.2                                                               | Nearest Road: Gilbert Rd and Fisher Rd       |  |  |  |
| Natural Heritage Atlas overlap?: No                                       | Public Drinking Water Supply Watershed?: Yes |  |  |  |
| Forest Types: White Pine, White Pine/Hardwood, White                      | ACEC <sup>1</sup> ?: No                      |  |  |  |
| Pine/Oak                                                                  |                                              |  |  |  |
| Soils: 910C Woodbridge-Paxton association and 902E Cha                    | arlton-Paxton association                    |  |  |  |
| Wetland Resources: Several streams and a wetland are in the harvest area. |                                              |  |  |  |
| Vernal Pools present or within 200 feet of harvest : No                   |                                              |  |  |  |

#### **General Description/Forest Composition/History:**

The harvest area is located in the town of Barre between Gilbert Rd, Fisher Rd, and Everett Rd. It consists of several patches of mature, low quality old field white pine and several patches of a white pine/oak and a white pine/hardwood stand.

#### **Cultural Resources:**

Standard practice dictates that every effort is made to avoid disturbing stone walls and other cultural resources. Several stone walls in the area have been crossed in previous harvests. These crossings will be re-used wherever possible to minimize damage to the existing stonewalls.