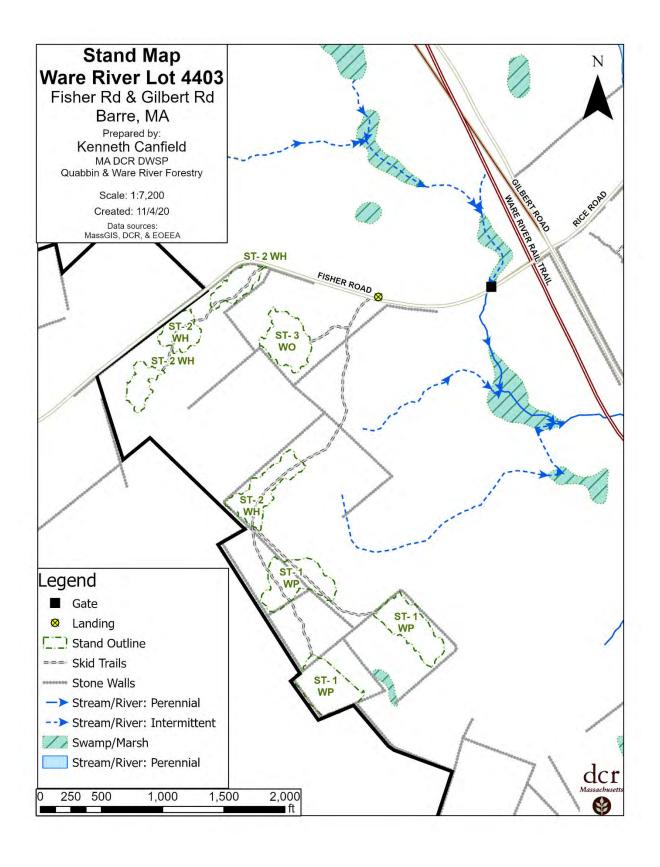

#### **Site Information**

| Watershed: Ware River Watershed                                           | Town(s): Barre                               |  |  |  |
|---------------------------------------------------------------------------|----------------------------------------------|--|--|--|
| Acres: 12.2                                                               | Nearest Road: Gilbert Rd and Fisher Rd       |  |  |  |
| Natural Heritage Atlas overlap?: No                                       | Public Drinking Water Supply Watershed?: Yes |  |  |  |
| Forest Types: White Pine, White Pine/Hardwood, White                      | ACEC <sup>1</sup> ?: No                      |  |  |  |
| Pine/Oak                                                                  |                                              |  |  |  |
| Soils: 910C Woodbridge-Paxton association and 902E Cha                    | arlton-Paxton association                    |  |  |  |
| Wetland Resources: Several streams and a wetland are in the harvest area. |                                              |  |  |  |
| Vernal Pools present or within 200 feet of harvest : No                   |                                              |  |  |  |

#### **General Description/Forest Composition/History:**

The harvest area is located in the town of Barre between Gilbert Rd, Fisher Rd, and Everett Rd. It consists of several patches of mature, low quality old field white pine and several patches of a white pine/oak and a white pine/hardwood stand.

#### **Silvicultural Objectives:**

The goal of this harvest is to reduce the amount of mature, low quality, old field white pine in the area. These types of stands are prevalent in the Ware River Watershed due to historical agricultural land use in the area. These stands generally consist of a single dominant species (white pine) with dominant trees that are all the same age because they all started when the pastureland was abandoned in the 1920's. The white pine is usually very low quality due to its open growing conditions and the effects of the white pine weevil, back when the dominant trees were seedlings and saplings. The regeneration that is already present under these stands is generally much more diverse in terms of species composition. These low quality white pine stands will be harvested in patches so that regeneration has plenty of sunlight to grow.

#### **Cultural Resources:**

Standard practice dictates that every effort is made to avoid disturbing stone walls and other cultural resources. Several stone walls in the area have been crossed in previous harvests. These crossings will be re-used wherever possible to minimize damage to the existing stonewalls.