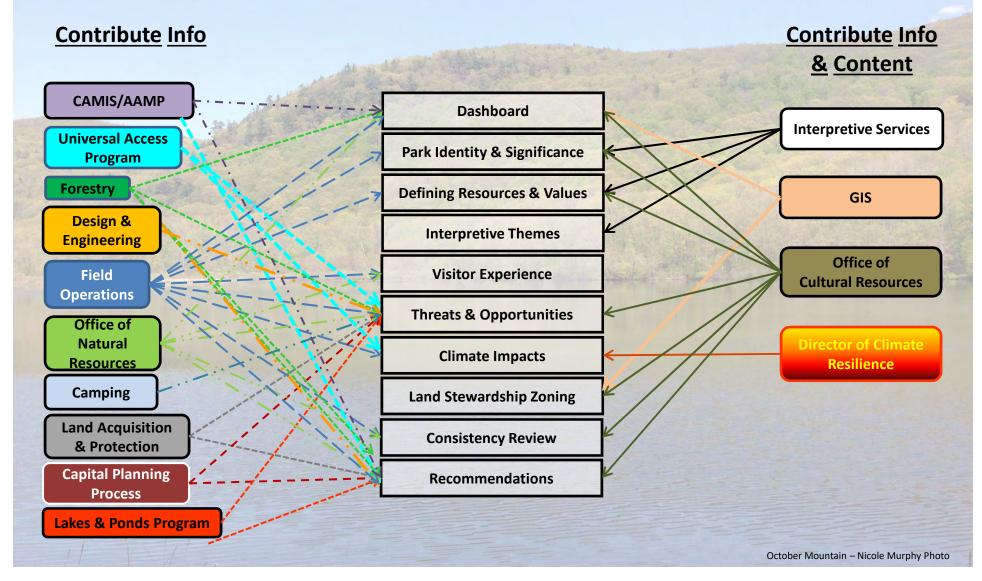

# Full Agency Involvement is Critical for Success

## **Proposed Work Flow**

|                   | Prior to Q1                                   | Q1                                                            | Q2                                                                                                                | Q3                                  | Q4                                                               |
|-------------------|-----------------------------------------------|---------------------------------------------------------------|-------------------------------------------------------------------------------------------------------------------|-------------------------------------|------------------------------------------------------------------|
|                   | Hire Planning<br>Assistants                   | Develop property<br>maps                                      | Insert metrics in fact sheets                                                                                     | Land Stewardship<br>Zoning          | Edit draft RMPs                                                  |
|                   | Trails data project<br>(one time)             | Send survey docs to internal stakeholders                     | Add VSS Info:<br>- Park Identity<br>- Park Significance<br>- Defining Resources & Values<br>- Interpretive Themes | Combined<br>Property/Zoning<br>maps | Internal stakeholder<br>review and vetting of<br>recommendations |
|                   | NHESP ISA<br>(one time)                       | VSS drafts park<br>identity and<br>significance<br>statements | Visitor Experience text                                                                                           | Consistency Review                  | General internal<br>review                                       |
|                   | Develop data<br>request surveys<br>(one time) | Internal Stakeholder<br>Meeting                               | Climate Impact text                                                                                               | Draft<br>Recommendations            | Commissioner's briefing and review                               |
| **                | Annual Work Plan<br>Meeting                   | Major map edits                                               | Threats & Opportunities                                                                                           |                                     | Public Meeting 2                                                 |
| North Contraction |                                               | Calculate metrics                                             |                                                                                                                   |                                     | Stewardship Council                                              |
|                   |                                               | NHESP data request                                            |                                                                                                                   |                                     | Post & archive<br>adopted RMP                                    |
| i water           |                                               | Public Meeting 1                                              | an a                                                                          |                                     |                                                                  |