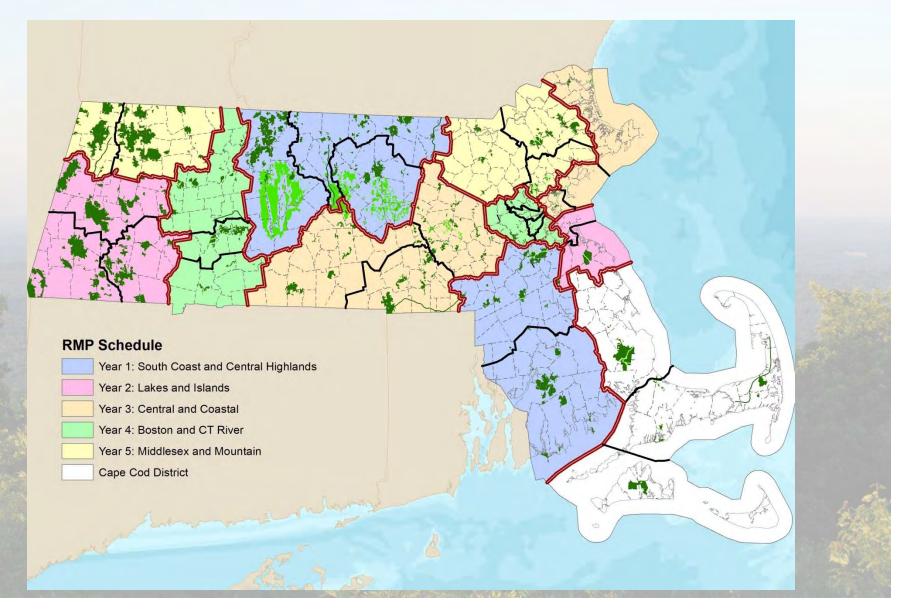

# **Proposed Approach**

- Two Districts; approximately 40 RMPs per year
- Regional distribution
- Balance complicated Districts with simpler ones

| Year | District A  | District B        | # Plans   | Regions        |
|------|-------------|-------------------|-----------|----------------|
| 1    | South Coast | Central Highlands | 41        | South, Central |
| 2    | Lakes       | Islands           | 41        | West, South    |
| 3    | Coastal     | Central Valley    | 41        | North, Central |
| 4    | Boston      | CT River          | 37        | Boston, West   |
| 5    | Middlesex   | Mountain          | <u>31</u> | North, West    |
|      |             |                   | 191       |                |

### **Implementation Geography**

# **Implementation Schedule**

(Calendar Year)

| Region  | District                  | 2021 | 2022 | 2023 | 2024 | 2025 |  |
|---------|---------------------------|------|------|------|------|------|--|
|         | Legacy & Special Projects | 15   |      |      |      |      |  |
| South   | South Coast               | 10   |      |      |      |      |  |
| Central | Central Highlands         | 31   | -    |      |      |      |  |
| West    | Lakes                     |      | 32   |      |      |      |  |
| South   | Islands                   |      | 9    |      |      |      |  |
| North   | Coastal                   |      |      | 17   |      |      |  |
| Central | Central Valley            |      |      | 24   |      |      |  |
| Boston  | Boston                    |      |      |      | 21   |      |  |
| West    | CT River                  |      |      |      | 16   |      |  |
| North   | Middlesex                 |      |      |      |      | 11   |  |
| West    | Mountain                  |      |      |      |      | 20   |  |
|         | Total # Plans/Year        | 41   | 41   | 41   | 37   | 31   |  |