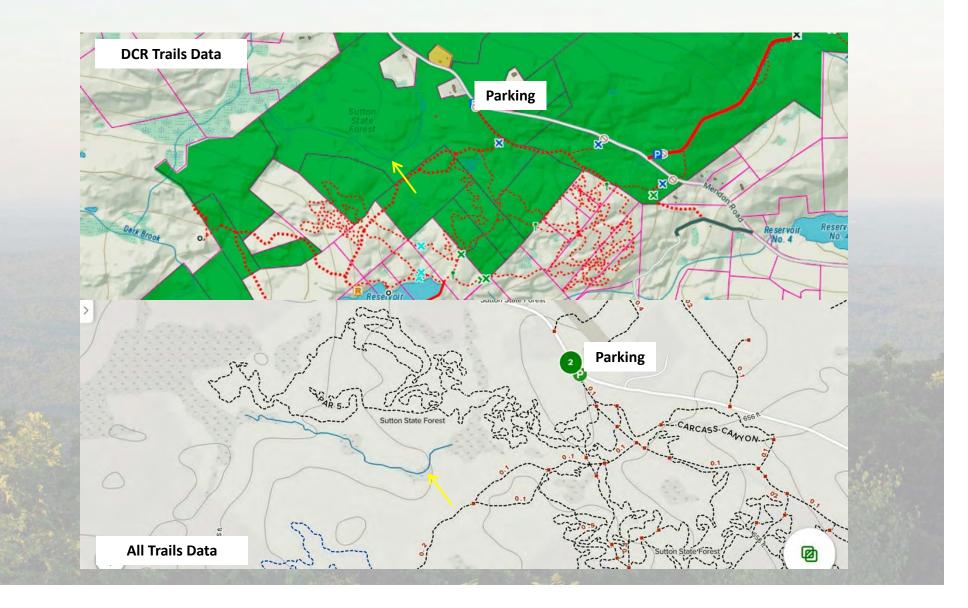

#### **Consultant Services -Trails Data Project**

- Compare authorized and unauthorized trails using DCR and other data
- Most, not all, forests and parks mapped 2006–2013
- Existing DCR data outdated; no plan to update
- Recent user-created trails are common and unmapped by DCR
- Crowdsourced trails data may provide needed information
  - Sutton State Forest example

#### **User-Created Trails: Sutton SF**

#### **Trails Data Project – Multiple Benefits**

- RMPs determine consistency between recreation and resource protection
- Stewardship eliminate threats to resources and identify maintenance priorities
- Greenways and Trails Planning updated data adds frequency of use info