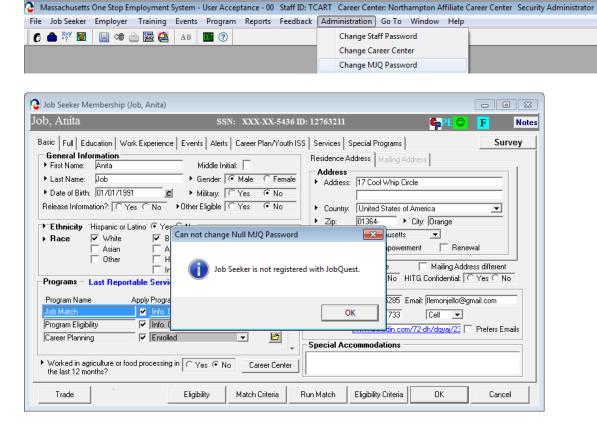

#### MassHire JobQuest View

5. Updated Help Desk information in MOSES. Updated Massachusetts IT Help Desk Information.

6. Admin tab - Change MJQ Password, now only works for customers with Job Quest accounts.