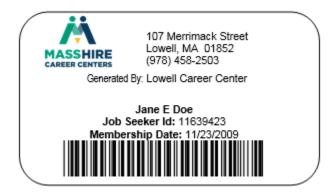

**3. New MassHire Barcode:** Added MassHire logo to barcode:

**4. Job Order Lower/Upper Pay Description remains visible** when No Designated Pay is checked. This allows staff to see the pay range in MOSES but is still not visible in MassHire JobQuest.