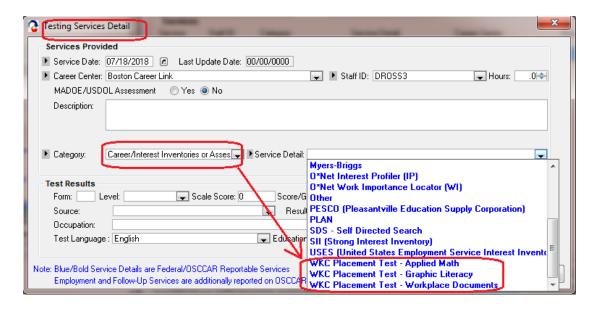

## 1. Career Ready 101 (CR101) and WorkKeys Curriculum (WKC) Changes

WKC Placement Tests; Applied Math, Graphic Literacy, and Workplace Documents have been added to the Career/Interest Inventories or Assessments category on the Testing Tab.