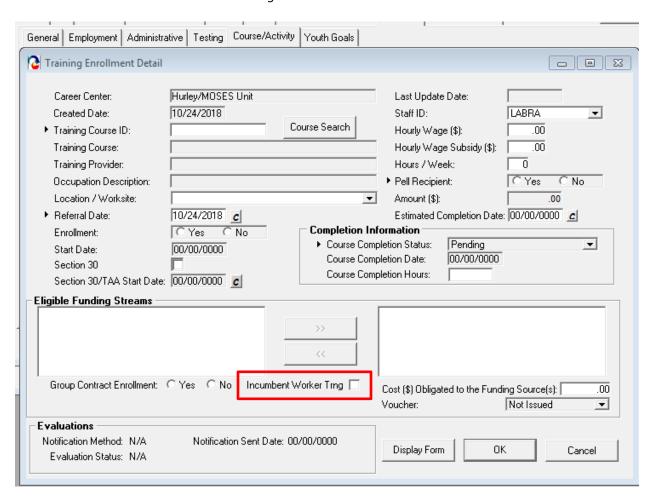

# 8. New Job Search General Service, UI Claim Assistance

9. New Incumbent Worker Training Checkbox added to Course/Activity Tab - Training Enrollment Detail Screen - Use the new Incumbent Worker Training checkbox when enrolling an incumbent worker in an incumbent worker training.