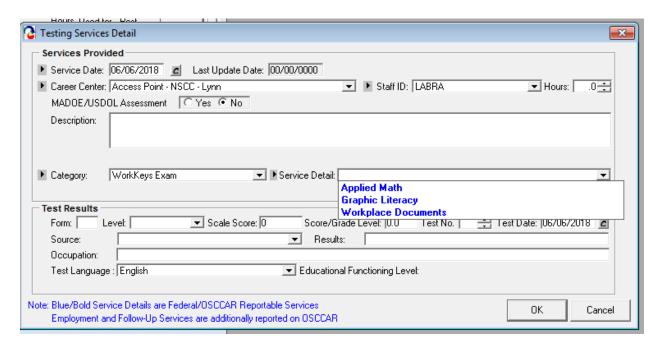

Added **Skills Remediation service category** under General Services with service results of WKC/CR101 Learning Modules and Other Activity.

Added **new WorkKeys Exam** category to the testing tab: WorkKeys Exam details are Workplace Documents, Applied Math and Graphic Literacy.