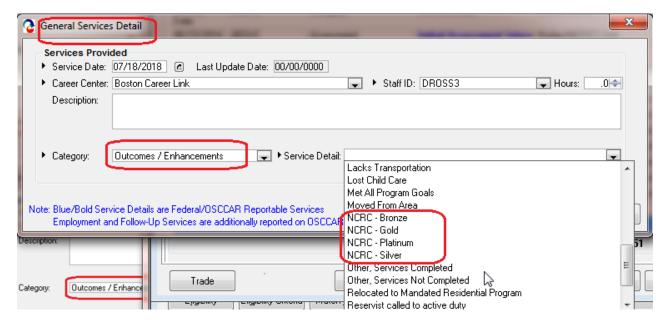

Added **National Career Readiness Certificates (NCRC)** under Outcomes/Enhancement on the General Services Tab.

2. MassHire Office Name Changes: The following office names that appear in dropdowns and other MOSES data entry points have been changed to show the MassHire career center names. MassHire is not included as part of the career center name due to the short length of the display areas in MOSES.