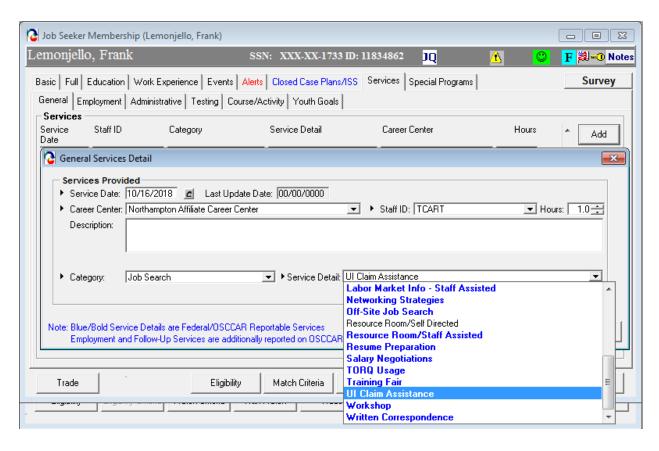

# 8. New Job Search General Service, UI Claim Assistance

9. New Incumbent Worker Training Checkbox added to Course/Activity Tab - Training Enrollment Detail Screen - Use the new Incumbent Worker Training checkbox when enrolling an incumbent worker in an incumbent worker training.