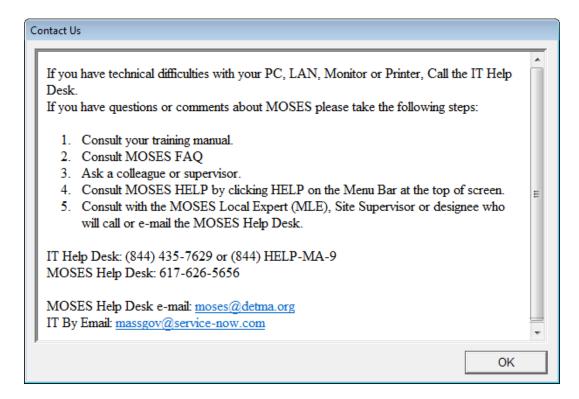

#### MassHire JobQuest View

5. Updated Help Desk information in MOSES. Updated Massachusetts IT Help Desk Information.

6. Admin tab - Change MJQ Password, now only works for customers with Job Quest accounts.