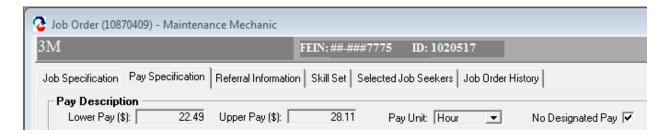

**3. New MassHire Barcode:** Added MassHire logo to barcode:

**4. Job Order Lower/Upper Pay Description remains visible** when No Designated Pay is checked. This allows staff to see the pay range in MOSES but is still not visible in MassHire JobQuest.

#### **MOSES Staff View**