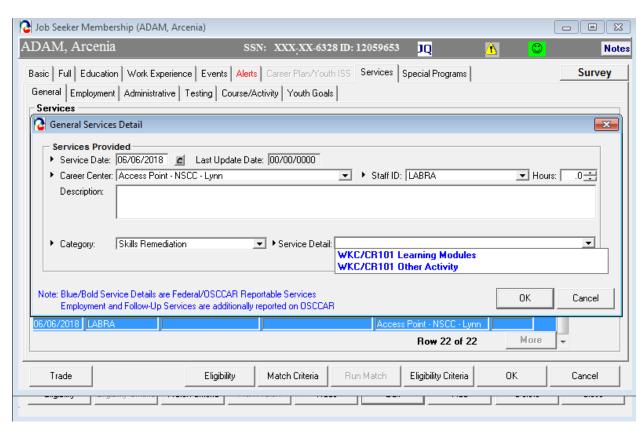

Added **Skills Remediation service category** under General Services with service results of WKC/CR101 Learning Modules and Other Activity.

Added **new WorkKeys Exam** category to the testing tab: WorkKeys Exam details are Workplace Documents, Applied Math and Graphic Literacy.