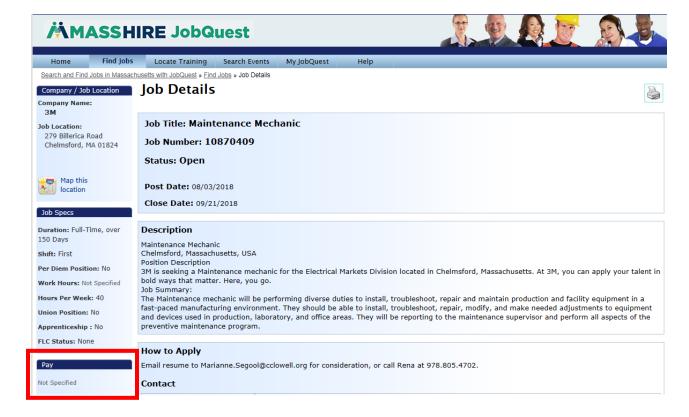

**3. New MassHire Barcode:** Added MassHire logo to barcode:

**4. Job Order Lower/Upper Pay Description remains visible** when No Designated Pay is checked. This allows staff to see the pay range in MOSES but is still not visible in MassHire JobQuest.

#### MassHire JobQuest View

5. Updated Help Desk information in MOSES. Updated Massachusetts IT Help Desk Information.

6. Admin tab - Change MJQ Password, now only works for customers with Job Quest accounts.