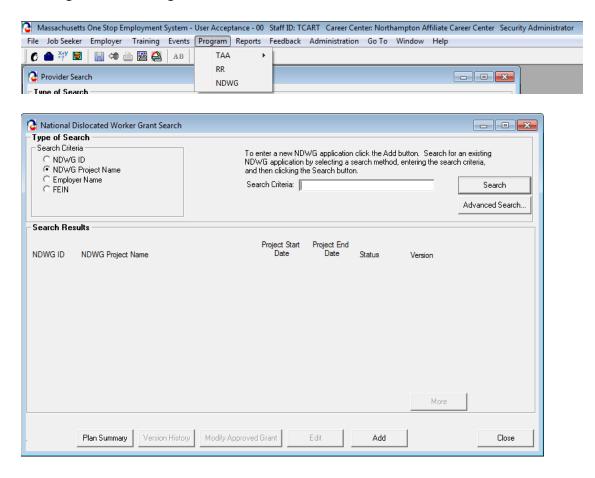

| Southbridge Career Center           |
| 4033            | Workforce Central/Worcester               | Worcester Career Center             |
|                 |                                           |                                     |

**3. New MassHire Barcode:** Added MassHire logo to barcode:



**4. Job Order Lower/Upper Pay Description remains visible** when No Designated Pay is checked. This allows staff to see the pay range in MOSES but is still not visible in MassHire JobQuest.

#### **MOSES Staff View**



#### MassHire JobQuest View



5. Updated Help Desk information in MOSES. Updated Massachusetts IT Help Desk Information.



6. Admin tab - Change MJQ Password, now only works for customers with Job Quest accounts.



#### 7. Program name change NEG to NDWG



# 8. New Job Search General Service, UI Claim Assistance



9. New Incumbent Worker Training Checkbox added to Course/Activity Tab - Training Enrollment Detail Screen - Use the new Incumbent Worker Training checkbox when enrolling an incumbent worker in an incumbent worker training.



10. MassHire update. SDA / LWIB / WIB labels now Workforce Board