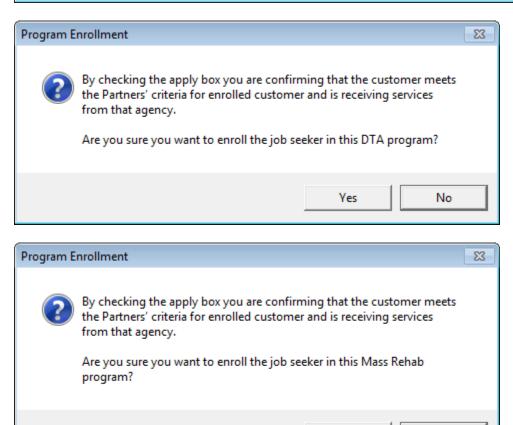

#### 3. Shared Customer Tracking Changes

Upon selection of Job Seeker programs for partner agencies for shared customers. There are new pop up boxes that confirm that Shared Customer requirements are met before enrollment. New pop ups for: DTA; Mass Rehab; MCB; and SCSEP partners.

Yes

No

| Program E | nrollment                                                                                                                                                                                                                                  | 83  |
|-----------|--------------------------------------------------------------------------------------------------------------------------------------------------------------------------------------------------------------------------------------------|-----|
| ?         | By checking the apply box you are confirming that the customer meets<br>the Partners' criteria for enrolled customer and is receiving services<br>from that agency.<br>Are you sure you want to enroll the job seeker in this MCB program? |     |
|           | Yes No                                                                                                                                                                                                                                     |     |
| Program E | nrollment                                                                                                                                                                                                                                  | -23 |

| - |                                                                                                                                                                                                                                              |  |
|---|----------------------------------------------------------------------------------------------------------------------------------------------------------------------------------------------------------------------------------------------|--|
| ? | By checking the apply box you are confirming that the customer meets<br>the Partners' criteria for enrolled customer and is receiving services<br>from that agency.<br>Are you sure you want to enroll the job seeker in this SCSEP program? |  |
|   | Yes No                                                                                                                                                                                                                                       |  |