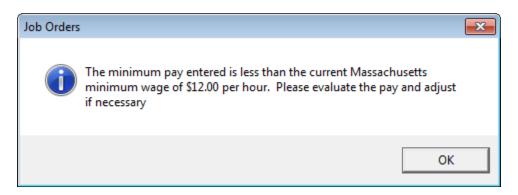

2. Reset Minimum Wage in MOSES to \$12.00 in Job Orders.

2019 Minimum wage entered into MOSES. Updated pop up to alert staff if job posting is less than Massachusetts minimum wage.