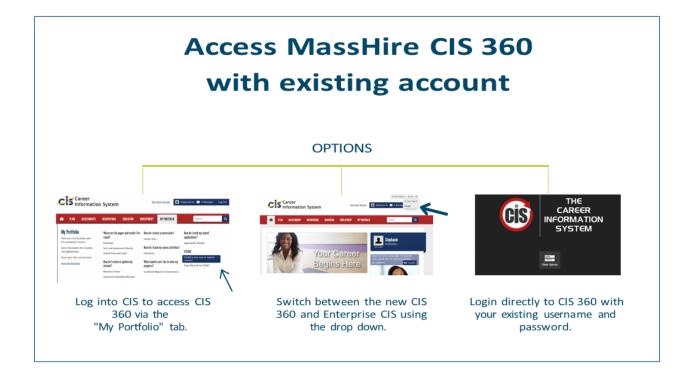

Note: Users have the option of continuing with the former version of MassHire CIS. Refer to instructions attached.

**Effective:** Immediately

 $\textbf{Inquiries:} \qquad \text{Please email all questions to } \underline{\textbf{Karen.Yeretsian@MassMail.State.Ma.US}} \text{ . Please}$ 

#### See instructions below.

## Mass Hire Career Information System 360 Adult / Job Seeker Version Effective July 1, 2022