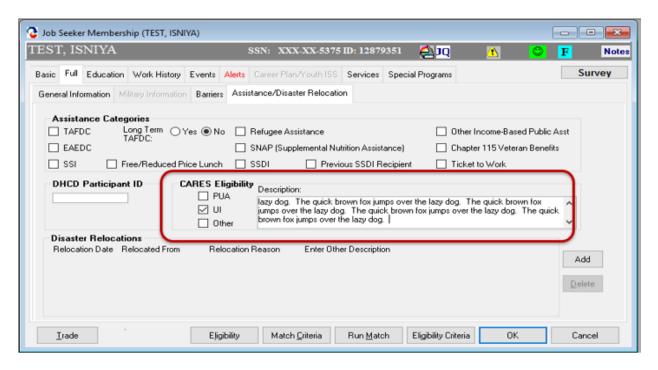

## **Indicate Eligibility**

A new CARES eligibility indicator has been setup on the Full/Assistance tab of MOSES. Staff must check one of the options (PUA, UI, Other) and complete the eligibility justification in the description box provided. The justification is required for all options.