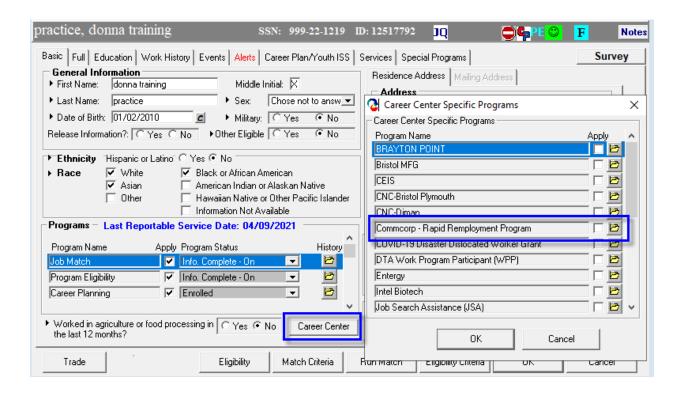

## **Enroll in Rapid Reemployment Program**

Each participant in the Rapid Reemployment program should be enrolled in the Career Center program provided for your local office. A Career Center program should be setup for each Rapid Reemployment provider your career center is partnering with. Contact Leslie Abramowitz (<a href="leslie.a.abramowitz@detma.org">leslie.a.abramowitz@detma.org</a>) to accomplish multiple program setups.