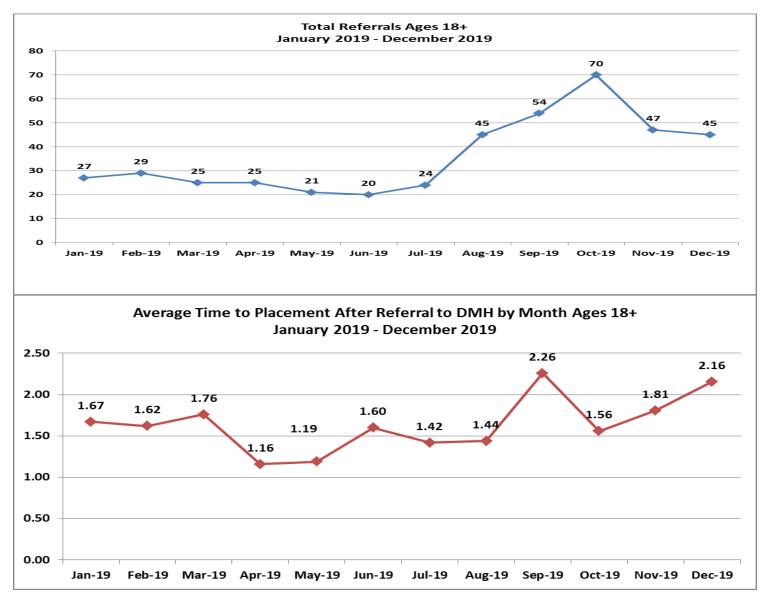

| Top Boarding Hospitals December Ages 18+ |   |  |
|------------------------------------------|---|--|
| BID Plymouth (Jordan Hosp.)              | 6 |  |
| BID Needham                              | 3 |  |
| Heywood Hosp.                            | 3 |  |
| St. Luke's Hosp. (Southcoast)            | 3 |  |
| Sturdy Memorial                          | 3 |  |

| Top Placement Hospitals December Ages 18+ |   |  |
|-------------------------------------------|---|--|
| Change in Level of Care                   | 5 |  |
| Anna Jaques Hospital                      | 4 |  |
| Southcoast Behavioral Health              | 4 |  |
| Arbour Hospital                           | 3 |  |
| Fuller Hospital                           | 3 |  |











| Top Boarding Hospitals YTD Ages 18+ |    |
|-------------------------------------|----|
| St. Luke's Hosp. (Southcoast)       | 38 |
| BID Plymouth (Jordan Hosp.)         | 32 |
| Lawrence General                    | 26 |
| Mass General Hosp.                  | 26 |
| Sturdy Memorial                     | 26 |
| Lowell General Hosp.                | 24 |
| Mount Auburn                        | 20 |
| South Shore Hosp.                   | 20 |
| BID Boston                          | 17 |
| Leominster Hosp. (UMASS)            | 14 |

| Top Placement Hospitals YTD Ages 18+ |    |
|--------------------------------------|----|
| Level of care changed                | 54 |
| Southcoast Behavioral Health         | 44 |
| Arbour Hospital                      | 32 |
| St. Elizabeth's M