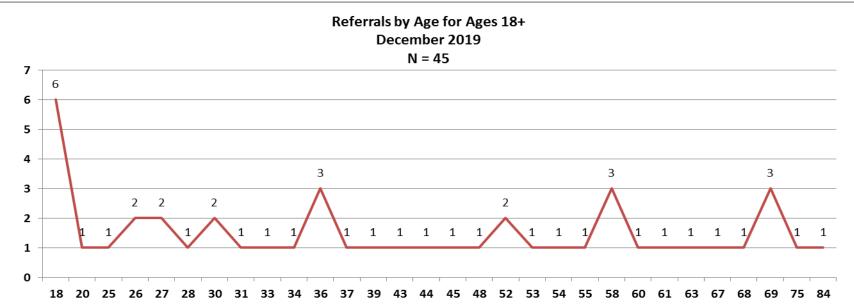

| Top Boarding Hospitals December Ages 18+ |   |  |
|------------------------------------------|---|--|
| BID Plymouth (Jordan Hosp.)              | 6 |  |
| BID Needham                              | 3 |  |
| Heywood Hosp.                            | 3 |  |
| St. Luke's Hosp. (Southcoast)            | 3 |  |
| Sturdy Memorial                          | 3 |  |

| Top Placement Hospitals December Ages 18+ |   |  |
|-------------------------------------------|---|--|
| Change in Level of Care                   | 5 |  |
| Anna Jaques Hospital                      | 4 |  |
| Southcoast Behavioral Health              | 4 |  |
| Arbour Hospital                           | 3 |  |
| Fuller Hospital                           | 3 |  |











| Top Boarding Hospitals YTD Ag