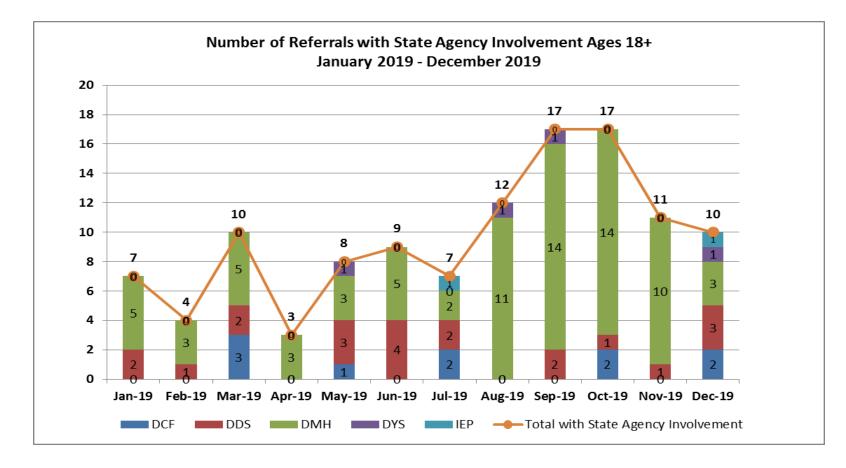

| Top Boarding Hospitals December Ages 18+ |   |  |
|------------------------------------------|---|--|
| BID Plymouth (Jordan Hosp.)              | 6 |  |
| BID Needham                              | 3 |  |
| Heywood Hosp.                            | 3 |  |
| St. Luke's Hosp. (Southcoast)            | 3 |  |
| Sturdy Memorial                          | 3 |  |

| Top Placement Hospitals December Ages 18+ |   |  |
|-------------------------------------------|---|--|
| Change in Level of Care                   | 5 |  |
| Anna Jaques Hospital                      | 4 |  |
| Southcoast Behavioral Health              | 4 |  |
| Arbour Hospital                           | 3 |  |
| Fuller Hospital                           | 3 |  |











| Top Boarding Hospitals YTD Ages 18+ |    |
|-------------------------------------|----|
| St. Luke's Hosp. (Southcoast)       | 38 |
| BID Plymouth (Jordan Hosp.)         | 32 |
| Lawrence General                    | 26 |
| Mass General Hosp.                  | 26 |
| Sturdy Memorial                     | 26 |
| Lowell General Hosp.                | 24 |
| Mount Auburn                        | 20 |
| South Shore Hosp.                   | 20 |
| BID Boston                          | 17 |
| Leominster Hosp. (UMASS)            | 14 |

| Top Placement Hospitals YTD Ages 18+ |    |
|--------------------------------------|----|
| Level of care changed                | 54 |
| Southcoast Behavioral Health         | 44 |
| Arbour Hospital                      | 32 |
| St. Elizabeth's Medic