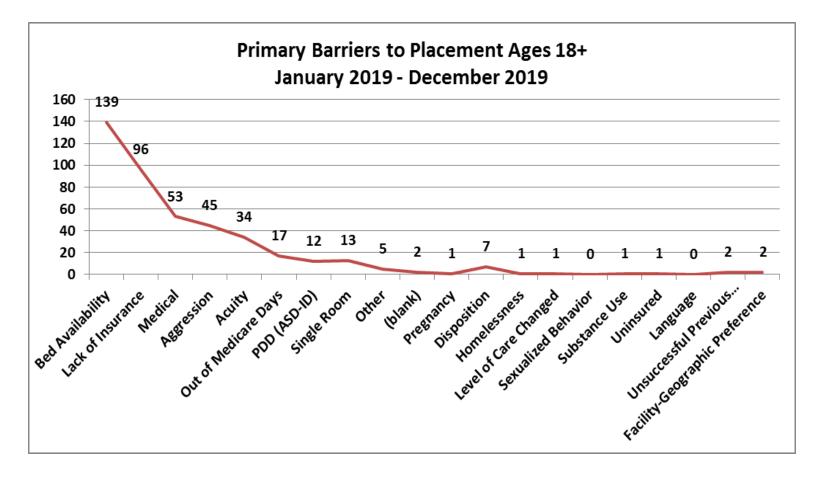

| Top Boarding Hospitals December Ages 18+ |   |  |
|------------------------------------------|---|--|
| BID Plymouth (Jordan Hosp.)              | 6 |  |
| BID Needham                              | 3 |  |
| Heywood Hosp.                            | 3 |  |
| St. Luke's Hosp. (Southcoast)            | 3 |  |
| Sturdy Memorial                          | 3 |  |

| Top Placement Hospitals December Ages 18+ |   |  |
|-------------------------------------------|---|--|
| Change in Level of Care                   | 5 |  |
| Anna Jaques Hospital                      | 4 |  |
| Southcoast Behavioral Health              | 4 |  |
| Arbour Hospital                           | 3 |  |
| Fuller Hospital                           | 3 |  |











| Top Boarding Hospitals YTD Ages 18+ |    |
|-------------------------------------|----|
| St. Luke's Hosp. (Southcoast)       | 38 |
| BID Plymouth (Jordan Hosp.)         | 32 |
| Lawrence General                    | 26 |
| Mass General Hosp.                  | 26 |
| Sturdy Memorial                     | 26 |
| Lowell General Hosp.                | 24 |
| Mount Auburn                        | 20 |
| South Shore Hosp.                   | 20 |
| BID Boston                          | 17 |
| Leominster Hosp. (UMASS)            | 14 |

| Top Placement Hospitals YTD Ages 18+ |    |
|--------------------------------------|----|
| Level of care changed                | 54 |
| Southcoast Behavioral Health         | 44 |
| Arbour Hospital                      | 32 |
| St. Elizabeth's Medical