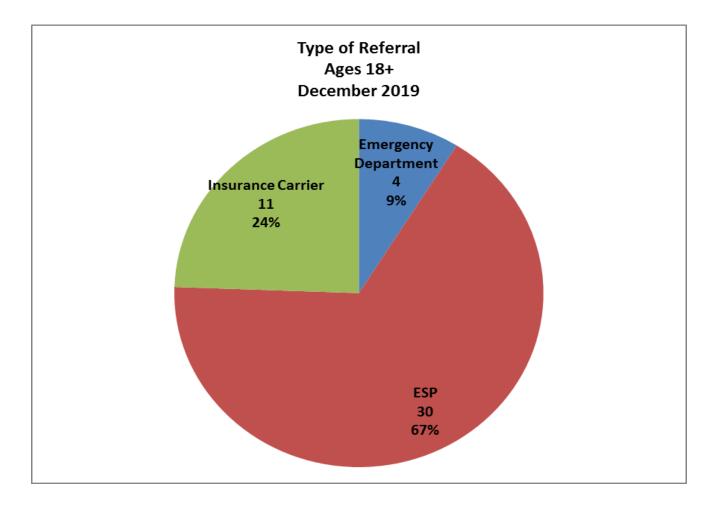

| Top Boarding Hospitals December Ages 18+ |   |  |
|------------------------------------------|---|--|
| BID Plymouth (Jordan Hosp.)              | 6 |  |
| BID Needham                              | 3 |  |
| Heywood Hosp.                            | 3 |  |
| St. Luke's Hosp. (Southcoast)            | 3 |  |
| Sturdy Memorial                          | 3 |  |

| Top Placement Hospitals December Ages 18+ |   |  |
|-------------------------------------------|---|--|
| Change in Level of Care                   | 5 |  |
| Anna Jaques Hospital                      | 4 |  |
| Southcoast Behavioral Health              | 4 |  |
| Arbour Hospital                           | 3 |  |
| Fuller Hospital                           | 3 |  |











| Top Boarding Hospitals YTD Ages 18+ |