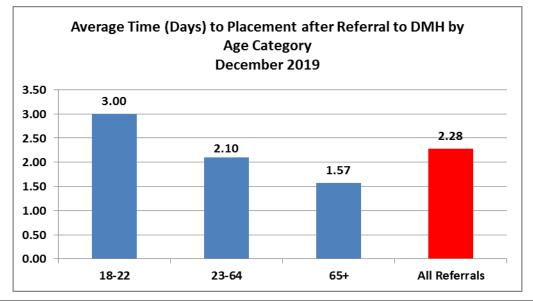

| Top Boarding Hospitals December Ages 18+ |   |  |
|------------------------------------------|---|--|
| BID Plymouth (Jordan Hosp.)              | 6 |  |
| BID Needham                              | 3 |  |
| Heywood Hosp.                            | 3 |  |
| St. Luke's Hosp. (Southcoast)            | 3 |  |
| Sturdy Memorial                          | 3 |  |

| Top Placement Hospitals December Ages 18+ |   |  |
|-------------------------------------------|---|--|
| Change in Level of Care                   | 5 |  |
| Anna Jaques Hospital                      | 4 |  |
| Southcoast Behavioral Health              | 4 |  |
| Arbour Hospital                           | 3 |  |
| Fuller Hospital                           | 3 |  |











| Top Boarding Hospitals YTD Ages