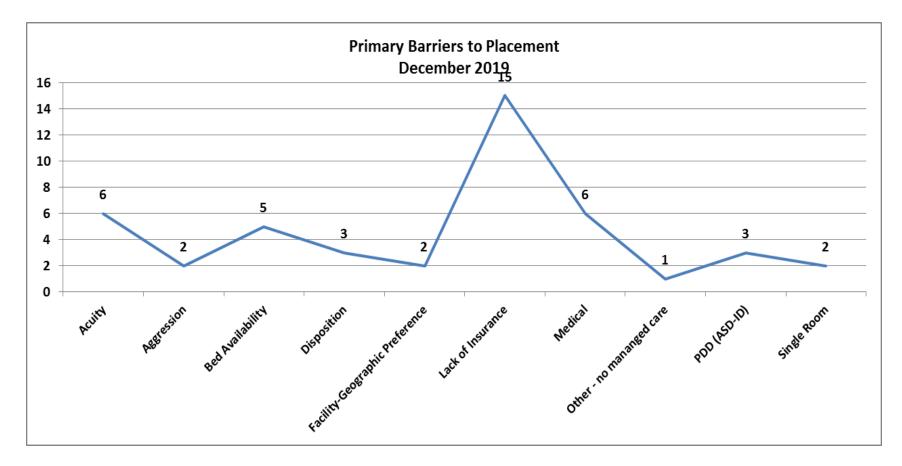

| Top Boarding Hospitals December Ages 18+ |   |  |
|------------------------------------------|---|--|
| BID Plymouth (Jordan Hosp.)              | 6 |  |
| BID Needham                              | 3 |  |
| Heywood Hosp.                            | 3 |  |
| St. Luke's Hosp. (Southcoast)            | 3 |  |
| Sturdy Memorial                          | 3 |  |

| Top Placement Hospitals December Ages 18+ |   |  |
|-------------------------------------------|---|--|
| Change in Level of Care                   | 5 |  |
| Anna Jaques Hospital                      | 4 |  |
| Southcoast Behavioral Health              | 4 |  |
| Arbour Hospital                           | 3 |  |
| Fuller Hospital                           | 3 |  |











| Top Boarding Hospitals YTD Ages 18+ |