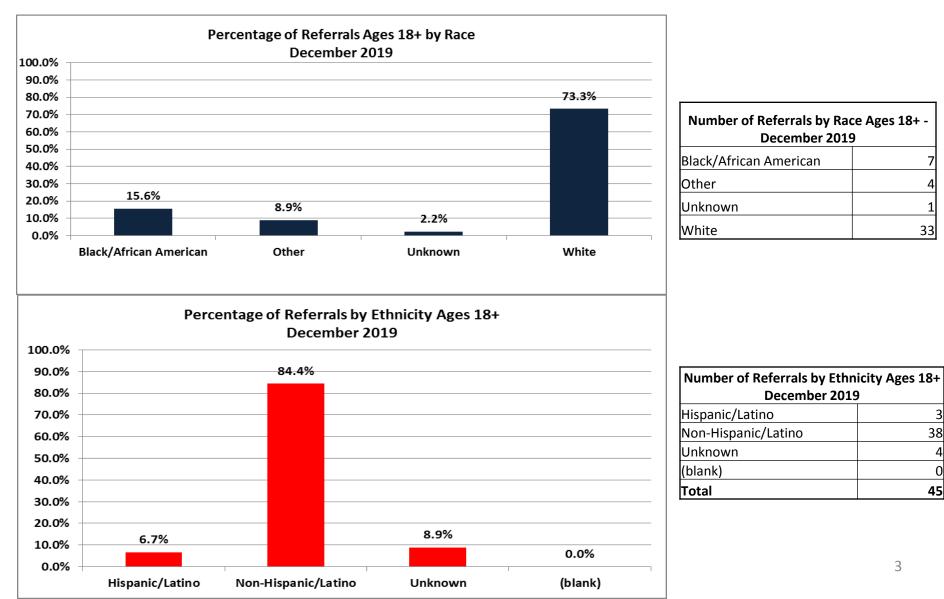

| Top Boarding Hospitals December Ages 18+ |   |  |
|------------------------------------------|---|--|
| BID Plymouth (Jordan Hosp.)              | 6 |  |
| BID Needham                              | 3 |  |
| Heywood Hosp.                            | 3 |  |
| St. Luke's Hosp. (Southcoast)            | 3 |  |
| Sturdy Memorial                          | 3 |  |

| Top Placement Hospitals December Ages 18+ |   |  |
|-------------------------------------------|---|--|
| Change in Level of Care                   | 5 |  |
| Anna Jaques Hospital                      | 4 |  |
| Southcoast Behavioral Health              | 4 |  |
| Arbour Hospital                           | 3 |  |
| Fuller Hospital                           | 3 |  |











| Top Boarding Hospitals YTD Ages 18+