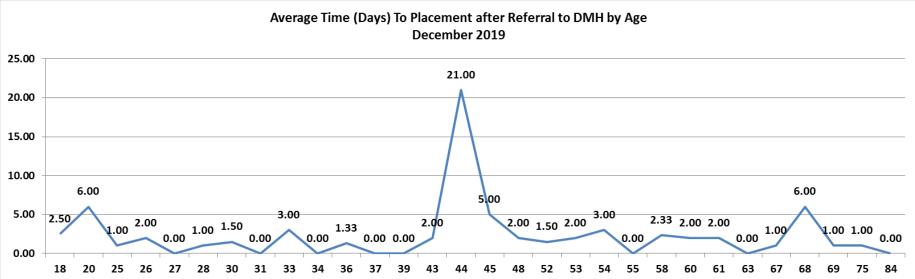

| Top Boarding Hospitals December Ages 18+ |   |  |
|------------------------------------------|---|--|
| BID Plymouth (Jordan Hosp.)              | 6 |  |
| BID Needham                              | 3 |  |
| Heywood Hosp.                            | 3 |  |
| St. Luke's Hosp. (Southcoast)            | 3 |  |
| Sturdy Memorial                          | 3 |  |

| Top Placement Hospitals December Ages 18+ |   |  |
|-------------------------------------------|---|--|
| Change in Level of Care                   | 5 |  |
| Anna Jaques Hospital                      | 4 |  |
| Southcoast Behavioral Health              | 4 |  |
| Arbour Hospital                           | 3 |  |
| Fuller Hospital                           | 3 |  |











| Top Boarding Hospitals YTD Ages 1