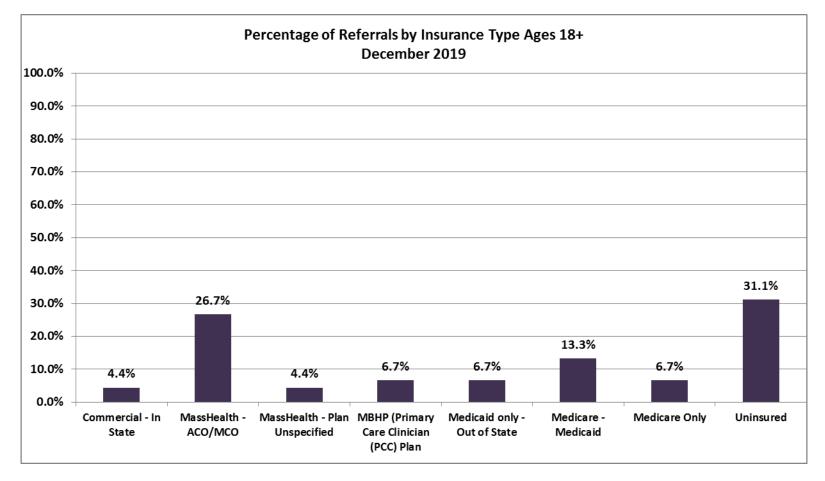

| Top Boarding Hospitals December Ages 18+ |   |  |
|------------------------------------------|---|--|
| BID Plymouth (Jordan Hosp.)              | 6 |  |
| BID Needham                              | 3 |  |
| Heywood Hosp.                            | 3 |  |
| St. Luke's Hosp. (Southcoast)            | 3 |  |
| Sturdy Memorial                          | 3 |  |

| Top Placement Hospitals December Ages 18+ |   |  |
|-------------------------------------------|---|--|
| Change in Level of Care                   | 5 |  |
| Anna Jaques Hospital                      | 4 |  |
| Southcoast Behavioral Health              | 4 |  |
| Arbour Hospital                           | 3 |  |
| Fuller Hospital                           | 3 |  |











| Top Boarding Hospitals YTD Ages 18+ |    |
|-