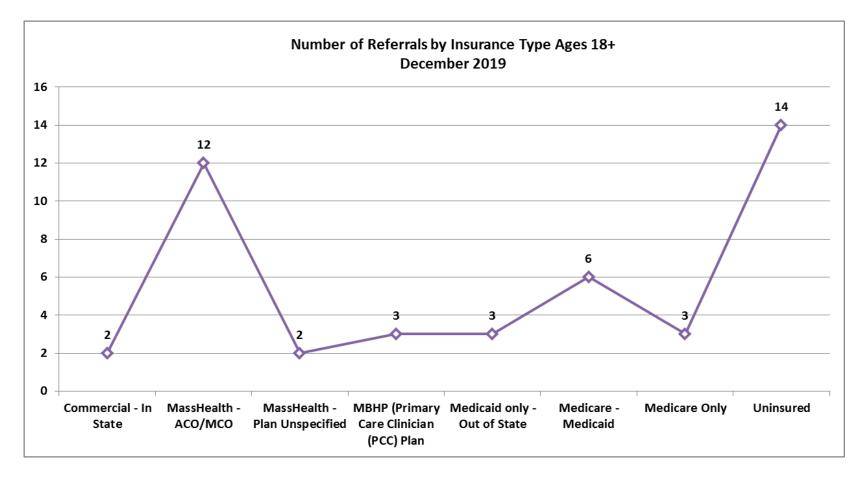

| Top Boarding Hospitals December Ages 18+ |   |  |
|------------------------------------------|---|--|
| BID Plymouth (Jordan Hosp.)              | 6 |  |
| BID Needham                              | 3 |  |
| Heywood Hosp.                            | 3 |  |
| St. Luke's Hosp. (Southcoast)            | 3 |  |
| Sturdy Memorial                          | 3 |  |

| Top Placement Hospitals December Ages 18+ |   |  |
|-------------------------------------------|---|--|
| Change in Level of Care                   | 5 |  |
| Anna Jaques Hospital                      | 4 |  |
| Southcoast Behavioral Health              | 4 |  |
| Arbour Hospital                           | 3 |  |
| Fuller Hospital                           | 3 |  |











| Top Boarding Hospitals YTD Ages 18+ |    |
|---