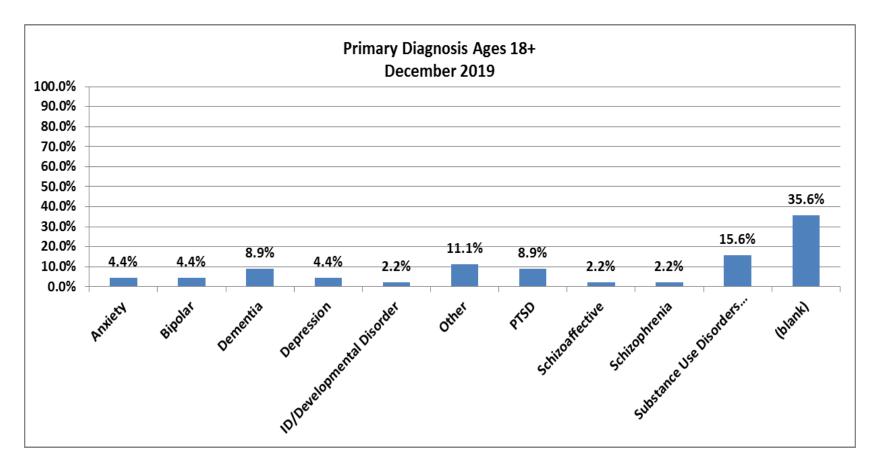

| Top Boarding Hospitals December Ages 18+ |   |  |
|------------------------------------------|---|--|
| BID Plymouth (Jordan Hosp.)              | 6 |  |
| BID Needham                              | 3 |  |
| Heywood Hosp.                            | 3 |  |
| St. Luke's Hosp. (Southcoast)            | 3 |  |
| Sturdy Memorial                          | 3 |  |

| Top Placement Hospitals December Ages 18+ |   |  |
|-------------------------------------------|---|--|
| Change in Level of Care                   | 5 |  |
| Anna Jaques Hospital                      | 4 |  |
| Southcoast Behavioral Health              | 4 |  |
| Arbour Hospital                           | 3 |  |
| Fuller Hospital                           | 3 |  |











| Top Boarding Hospitals YTD Ages 18+ |    |