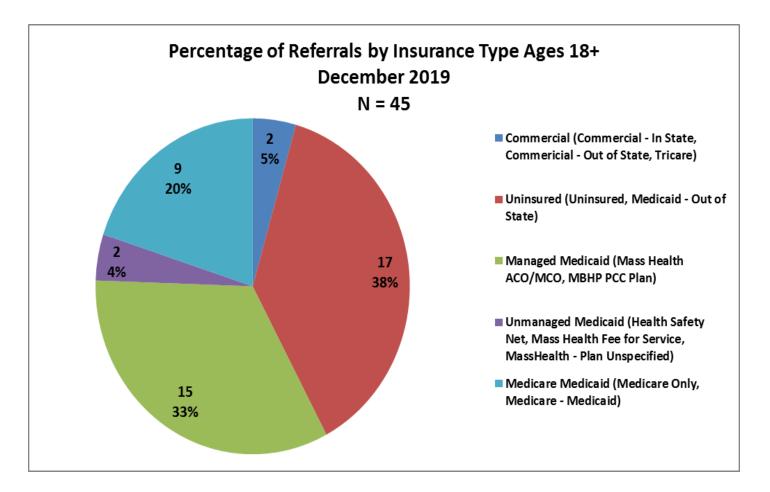

| Top Boarding Hospitals December Ages 18+ |   |  |
|------------------------------------------|---|--|
| BID Plymouth (Jordan Hosp.)              | 6 |  |
| BID Needham                              | 3 |  |
| Heywood Hosp.                            | 3 |  |
| St. Luke's Hosp. (Southcoast)            | 3 |  |
| Sturdy Memorial                          | 3 |  |

| Top Placement Hospitals December Ages 18+ |   |  |
|-------------------------------------------|---|--|
| Change in Level of Care                   | 5 |  |
| Anna Jaques Hospital                      | 4 |  |
| Southcoast Behavioral Health              | 4 |  |
| Arbour Hospital                           | 3 |  |
| Fuller Hospital                           | 3 |  |











| Top Boarding Hospitals YTD Ages 18+ |    |
|-----