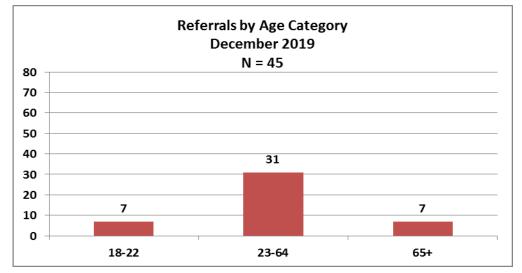

| Top Boarding Hospitals December Ages 18+ |   |  |
|------------------------------------------|---|--|
| BID Plymouth (Jordan Hosp.)              | 6 |  |
| BID Needham                              | 3 |  |
| Heywood Hosp.                            | 3 |  |
| St. Luke's Hosp. (Southcoast)            | 3 |  |
| Sturdy Memorial                          | 3 |  |

| Top Placement Hospitals December Ages 18+ |   |  |
|-------------------------------------------|---|--|
| Change in Level of Care                   | 5 |  |
| Anna Jaques Hospital                      | 4 |  |
| Southcoast Behavioral Health              | 4 |  |
| Arbour Hospital                           | 3 |  |
| Fuller Hospital                           | 3 |  |











| Top Boarding Hospitals YTD