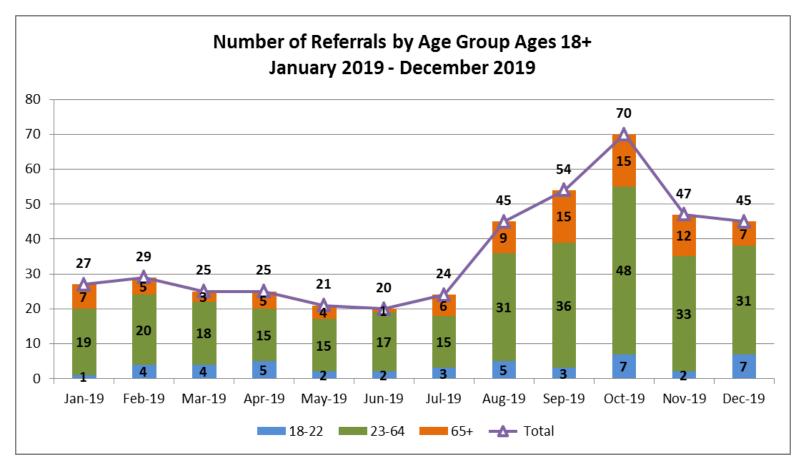

| Top Boarding Hospitals December Ages 18+ |   |  |
|------------------------------------------|---|--|
| BID Plymouth (Jordan Hosp.)              | 6 |  |
| BID Needham                              | 3 |  |
| Heywood Hosp.                            | 3 |  |
| St. Luke's Hosp. (Southcoast)            | 3 |  |
| Sturdy Memorial                          | 3 |  |

| Top Placement Hospitals December Ages 18+ |   |  |
|-------------------------------------------|---|--|
| Change in Level of Care                   | 5 |  |
| Anna Jaques Hospital                      | 4 |  |
| Southcoast Behavioral Health              | 4 |  |
| Arbour Hospital                           | 3 |  |
| Fuller Hospital                           | 3 |  |











| Top Boarding Hospitals YTD Ages 18+ |    |
|-------------------------------------|----|
| St. Luke's Hosp. (Southcoast)       | 38 |
| BID Plymouth (Jordan Hosp.)         | 32 |
| Lawrence General                    | 26 |
| Mass General Hosp.                  | 26 |
| Sturdy Memorial                     | 26 |
| Lowell General Hosp.                | 24 |
| Mount Auburn                        | 20 |
| South Shore Hosp.                   | 20 |
| BID Boston                          | 17 |
| Leominster Hosp. (UMASS)            | 14 |

| Top Placement Hospitals YTD Ages 18+ |    |
|--------------------------------------|----|
| Level of care changed                | 54 |
| Southcoast Behavioral Health         | 44 |
| Arbour Hospital                      | 32 |
| St. Elizabeth's Med