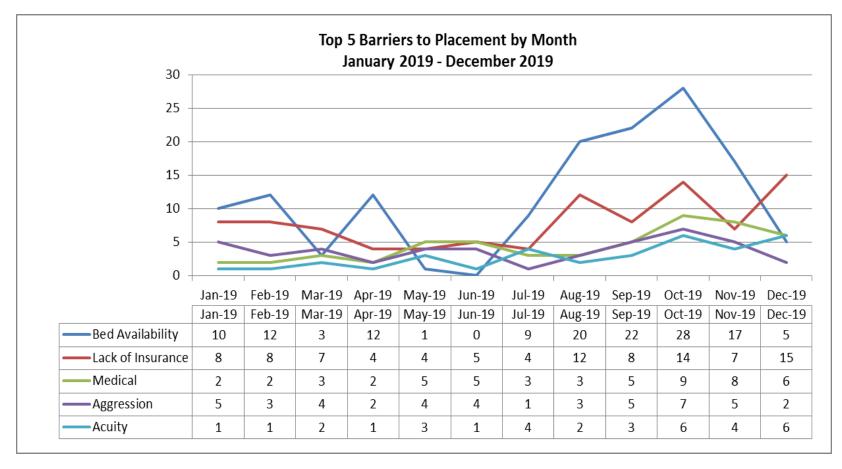

| Top Boarding Hospitals December Ages 18+ |   |  |
|------------------------------------------|---|--|
| BID Plymouth (Jordan Hosp.)              | 6 |  |
| BID Needham                              | 3 |  |
| Heywood Hosp.                            | 3 |  |
| St. Luke's Hosp. (Southcoast)            | 3 |  |
| Sturdy Memorial                          | 3 |  |

| Top Placement Hospitals December Ages 18+ |   |  |
|-------------------------------------------|---|--|
| Change in Level of Care                   | 5 |  |
| Anna Jaques Hospital                      | 4 |  |
| Southcoast Behavioral Health              | 4 |  |
| Arbour Hospital                           | 3 |  |
| Fuller Hospital                           | 3 |  |











| Top Boarding Hospitals YTD Ages 18+ |    |
|-------------------------------------|----|
| St. Luke's Hosp. (Southcoast)       | 38 |
| BID Plymouth (Jordan Hosp.)         | 32 |
| Lawrence General                    | 26 |
| Mass General Hosp.                  | 26 |
| Sturdy Memorial                     | 26 |
| Lowell General Hosp.                | 24 |
| Mount Auburn                        | 20 |
| South Shore Hosp.                   | 20 |
| BID Boston                          | 17 |
| Leominster Hosp. (UMASS)            | 14 |

| Top Placement Hospitals YTD Ages 18+ |    |
|--------------------------------------|----|
| Level of care changed                | 54 |
| Southcoast Behavioral Health         | 44 |
| Arbour Hospital                      | 32 |
| St. Elizabeth's Medical C