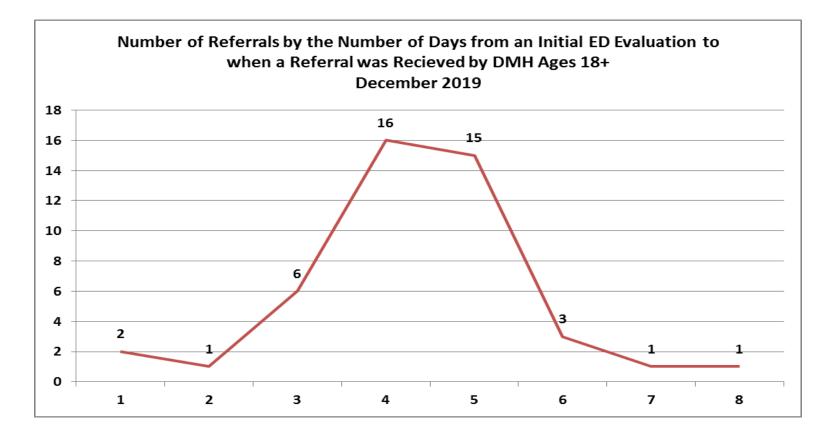

| Top Boarding Hospitals December Ages 18+ |   |  |
|------------------------------------------|---|--|
| BID Plymouth (Jordan Hosp.)              | 6 |  |
| BID Needham                              | 3 |  |
| Heywood Hosp.                            | 3 |  |
| St. Luke's Hosp. (Southcoast)            | 3 |  |
| Sturdy Memorial                          | 3 |  |

| Top Placement Hospitals December Ages 18+ |   |  |
|-------------------------------------------|---|--|
| Change in Level of Care                   | 5 |  |
| Anna Jaques Hospital                      | 4 |  |
| Southcoast Behavioral Health              | 4 |  |
| Arbour Hospital                           | 3 |  |
| Fuller Hospital                           | 3 |  |











| Top Boarding Hospitals YTD Ages 18+ |