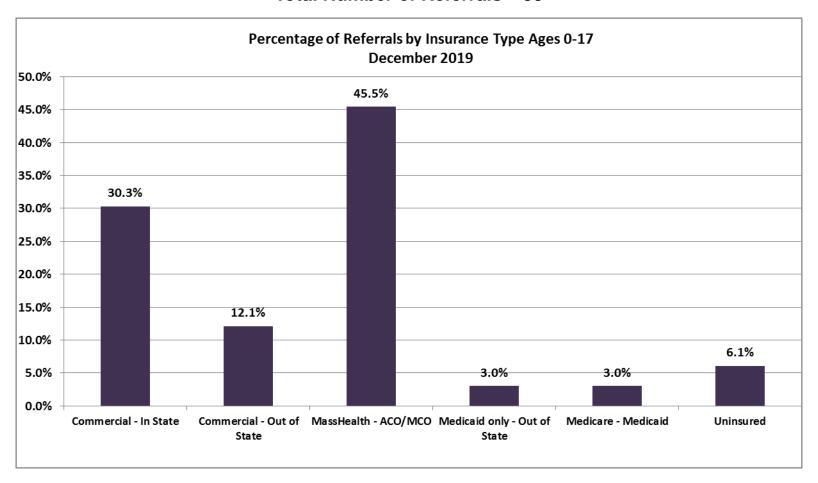

| 6  |  |
| Unknown                                             | 3  |  |
| White                                               | 10 |  |
| (blank)                                             | 5  |  |
| Total                                               | 33 |  |



| Number of Referrals by Ethnicity Ages 0-17<br>December 2019 |    |
|-------------------------------------------------------------|----|
| Hispanic/Latino                                             | 5  |
| Non-Hispanic/Latino                                         | 18 |
| Unknown                                                     | 5  |
| (blank)                                                     | 5  |
| Total                                                       | 33 |















| Top Boarding Hospitals December Ages 0-17              |   |  |
|--------------------------------------------------------|---|--|
| Children's Hosp.                                       | 7 |  |
| Holy Fam. Hosp. Haverhill (Steward) (Merrimack Valley) | 2 |  |
| Mass General Hosp.                                     | 2 |  |
| South Shore Hosp.                                      | 2 |  |
| UMass Memorial                                         | 2 |  |

| Top Placement Hospitals December Ages 0-17      |   |  |
|-------------------------------------------------|---|--|
| CHA Cambridge Hospital                          | 9 |  |
| Change in Level of Care                         | 4 |  |
| Hospital For Behavioral Medicine                | 4 |  |
| Westborough Behavioral Healthcare