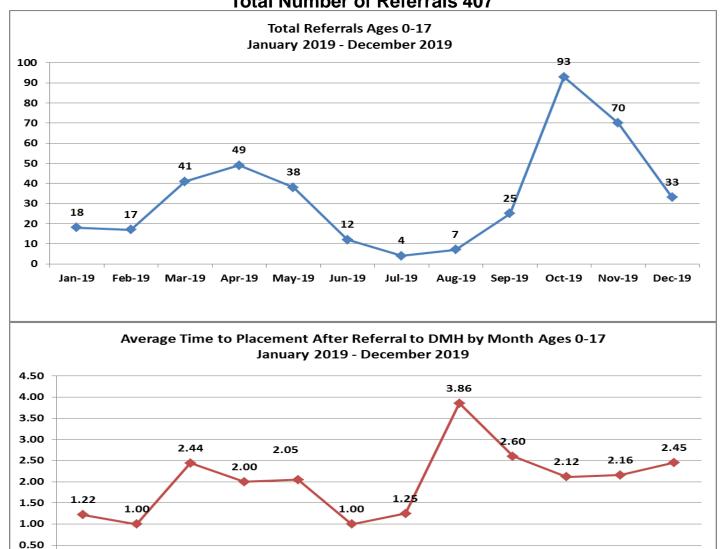

----------------------------------------------|---|--|
| Children's Hosp.                                       | 7 |  |
| Holy Fam. Hosp. Haverhill (Steward) (Merrimack Valley) | 2 |  |
| Mass General Hosp.                                     | 2 |  |
| South Shore Hosp.                                      | 2 |  |
| UMass Memorial                                         | 2 |  |

| Top Placement Hospitals December Ages 0-17      |   |  |
|-------------------------------------------------|---|--|
| CHA Cambridge Hospital                          | 9 |  |
| Change in Level of Care                         | 4 |  |
| Hospital For Behavioral Medicine                | 4 |  |
| Westborough Behavioral Healthcare Hospital, LLC | 4 |  |
| Arbour Hospital                                 | 2 |  |



Jul-19 Aug-19 Sep-19 Oct-19 Nov-19

Feb-19 Mar-19 Apr-19 May-19 Jun-19

0.00









| Top Boarding Hospitals YTD Ages 0 - 17 |    |
|----------------------------------------|----|
| Boston Children's Hospital             | 81 |
| Brockton Hosp.                         | 20 |
| St. Luke's Hosp. (Southcoast)          | 19 |
| Baystate Medical Springfield           | 15 |
| Other                                  | 15 |
| South Shore Hosp.                      | 15 |
| Mass General Hosp.                     | 14 |
| Newton Wellesley                       | 14 |
| Boston Medical Center                  | 13 |
| Cape Cod Hosp.                         | 11 |

| Top Placement Hospitals YTD Ages 0 -17          |    |
|-------------------------------------------------|----|
| CHA Cambridge Hospi