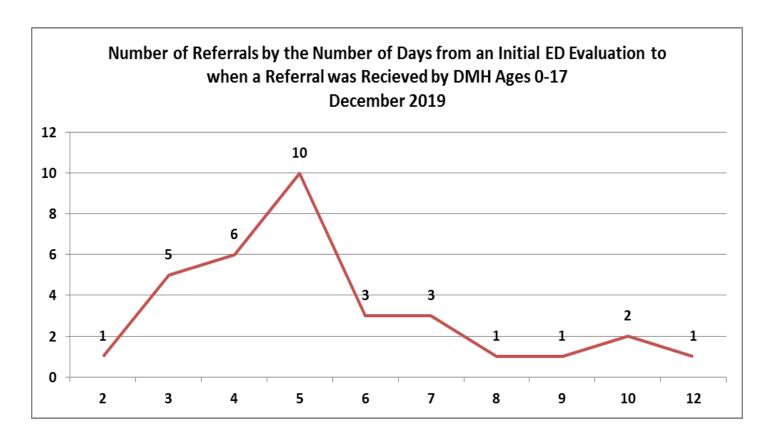

| 6  |  |
| Unknown                                             | 3  |  |
| White                                               | 10 |  |
| (blank)                                             | 5  |  |
| Total                                               | 33 |  |



| Number of Referrals by Ethnicity Ages 0-17<br>December 2019 |    |
|-------------------------------------------------------------|----|
| Hispanic/Latino                                             | 5  |
| Non-Hispanic/Latino                                         | 18 |
| Unknown                                                     | 5  |
| (blank)                                                     | 5  |
| Total                                                       | 33 |















| Top Boarding Hospitals December Ages 0-17              |   |  |
|--------------------------------------------------------|---|--|
| Children's Hosp.                                       | 7 |  |
| Holy Fam. Hosp. Haverhill (Steward) (Merrimack Valley) | 2 |  |
| Mass General Hosp.                                     | 2 |  |
| South Shore Hosp.                                      | 2 |  |
| UMass Memorial                                         | 2 |  |

| Top Placement Hospitals December Ages 0-17      |   |  |
|-------------------------------------------------|---|--|
| CHA Cambridge Hospital                          | 9 |  |
| Change in Level of Care                         | 4 |  |
| Hospital For Behavioral Medicine                | 4 |  |
| Westborough Behavioral Healt