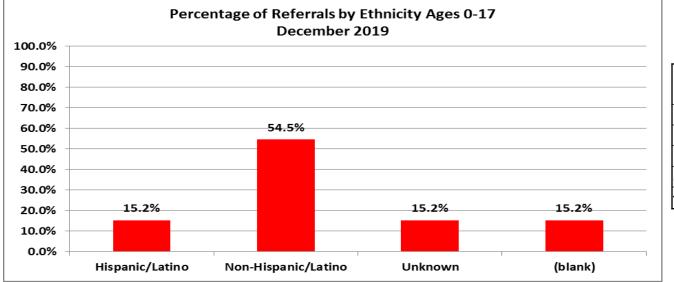

| Number of Referrals by Ethnicity Ages 0-17<br>December 2019 |    |
|-------------------------------------------------------------|----|
| Hispanic/Latino                                             | 5  |
| Non-Hispanic/Latino                                         | 18 |
| Unknown                                                     | 5  |
| (blank)                                                     | 5  |
| Total                                                       | 33 |