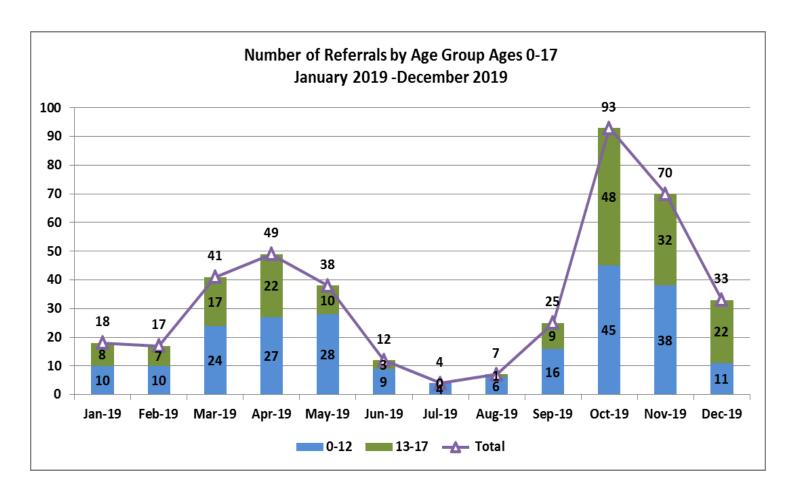

| 7 |  |
| Holy Fam. Hosp. Haverhill (Steward) (Merrimack Valley) | 2 |  |
| Mass General Hosp.                                     | 2 |  |
| South Shore Hosp.                                      | 2 |  |
| UMass Memorial                                         | 2 |  |

| Top Placement Hospitals December Ages 0-17      |   |  |
|-------------------------------------------------|---|--|
| CHA Cambridge Hospital                          | 9 |  |
| Change in Level of Care                         | 4 |  |
| Hospital For Behavioral Medicine                | 4 |  |
| Westborough Behavioral Healthcare Hospital, LLC | 4 |  |
| Arbour Hospital                                 | 2 |  |



Jul-19 Aug-19 Sep-19 Oct-19 Nov-19

Feb-19 Mar-19 Apr-19 May-19 Jun-19

0.00









| Top Boarding Hospitals YTD Ages 0 - 17 |    |
|----------------------------------------|----|
| Boston Children's Hospital             | 81 |
| Brockton Hosp.                         | 20 |
| St. Luke's Hosp. (Southcoast)          | 19 |
| Baystate Medical Springfield           | 15 |
| Other                                  | 15 |
| South Shore Hosp.                      | 15 |
| Mass General Hosp.                     | 14 |
| Newton Wellesley                       | 14 |
| Boston Medical Center                  | 13 |
| Cape Cod Hosp.                         | 11 |

| Top Placement Hospitals YTD Ages 0 -17          |    |
|-------------------------------------------------|----|
| CHA Cambridge Hospital                          | 79 |
| Level of care changed