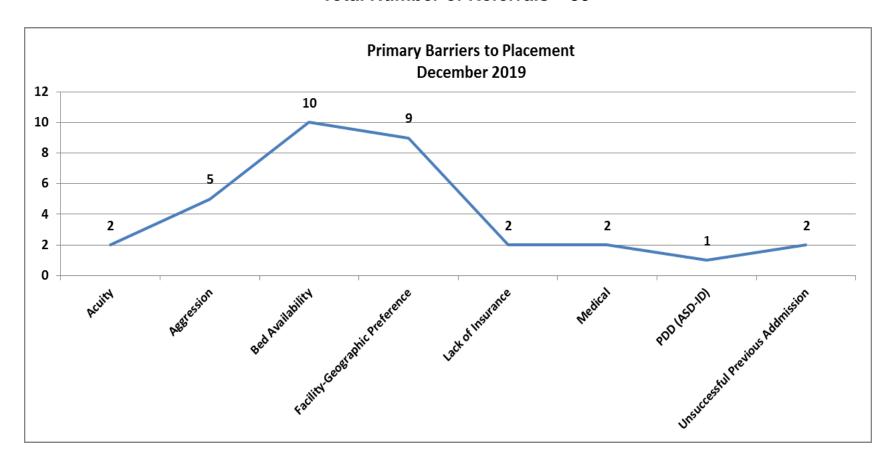

| 6  |  |
| Unknown                                             | 3  |  |
| White                                               | 10 |  |
| (blank)                                             | 5  |  |
| Total                                               | 33 |  |



| Number of Referrals by Ethnicity Ages 0-17<br>December 2019 |    |
|-------------------------------------------------------------|----|
| Hispanic/Latino                                             | 5  |
| Non-Hispanic/Latino                                         | 18 |
| Unknown                                                     | 5  |
| (blank)                                                     | 5  |
| Total                                                       | 33 |















| Top Boarding Hospitals December Ages 0-17              |   |  |
|--------------------------------------------------------|---|--|
| Children's Hosp.                                       | 7 |  |
| Holy Fam. Hosp. Haverhill (Steward) (Merrimack Valley) | 2 |  |
| Mass General Hosp.                                     | 2 |  |
| South Shore Hosp.                                      | 2 |  |
| UMass Memorial                                         | 2 |  |

| Top Placement Hospitals December Ages 0-17      |   |  |
|-------------------------------------------------|---|--|
| CHA Cambridge Hospital                          | 9 |  |
| Change in Level of Care                         | 4 |  |
| Hospital For Behavioral Medicine                | 4 |  |
| Westborough Behavioral Healthc