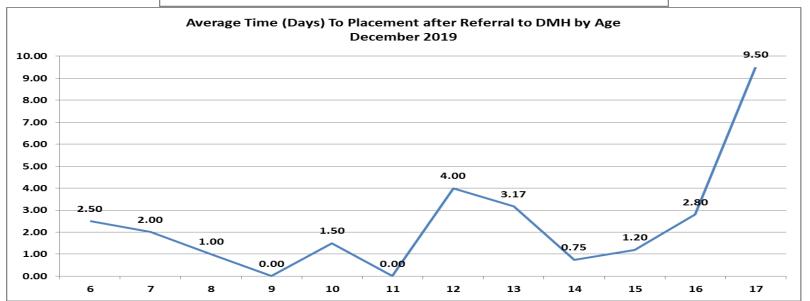

| Number of Referrals by Race Ages 0-17 December 2019 |    |  |
|-----------------------------------------------------|----|--|
| Black/African American                              | 9  |  |
| Other                                               | 6  |  |
| Unknown                                             | 3  |  |
| White                                               | 10 |  |
| (blank)                                             | 5  |  |
| Total                                               | 33 |  |



| Number of Referrals by Ethnicity Ages 0-17<br>December 2019 |    |
|-------------------------------------------------------------|----|
| Hispanic/Latino                                             | 5  |
| Non-Hispanic/Latino                                         | 18 |
| Unk