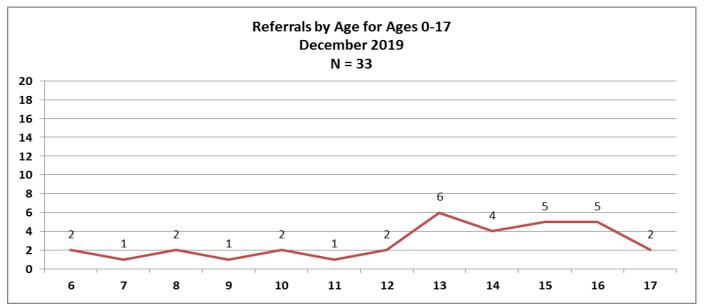

| Number of Referrals by Race Ages 0-17 December 2019 |    |  |
|-----------------------------------------------------|----|--|
| Black/African American                              | 9  |  |
| Other                                               | 6  |  |
| Unknown                                             | 3  |  |
| White                                               | 10 |  |
| (blank)                                             | 5  |  |
| Total                                               | 33 |  |



| Number of Referrals by Ethnicity Ages 0-17<br>December 2019 |    |
|-------------------------------------------------------------|----|
| Hispanic/Latino                                             | 5  |
| Non-Hispanic/Latino                                         | 18 |
|