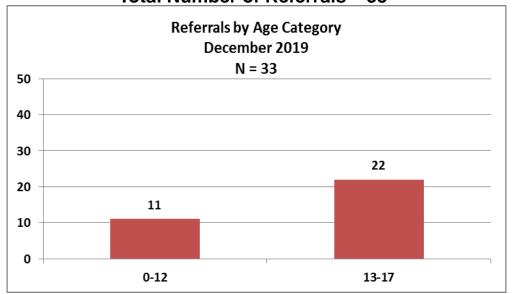

| Number of Referrals by Race Ages 0-17 December 2019 |    |  |
|-----------------------------------------------------|----|--|
| Black/African American                              | 9  |  |
| Other                                               | 6  |  |
| Unknown                                             | 3  |  |
| White                                               | 10 |  |
| (blank)                                             | 5  |  |
| Total                                               | 33 |  |



| Number of Referrals by Ethnicity Ages 0-17<br>December 2019 |    |
|-------------------------------------------------------------|----|
| Hispanic/Latino                                             | 5  |
| Non-Hispanic/Latino                                         | 18 |