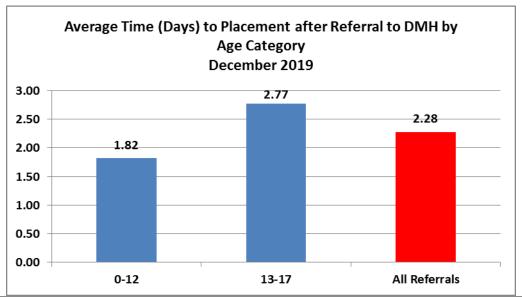

| Number of Referrals by Race Ages 0-17 December 2019 |    |  |
|-----------------------------------------------------|----|--|
| Black/African American                              | 9  |  |
| Other                                               | 6  |  |
| Unknown                                             | 3  |  |
| White                                               | 10 |  |
| (blank)                                             | 5  |  |
| Total                                               | 33 |  |



| Number of Referrals by Ethnicity Ages 0-17<br>December 2019 |    |
|-------------------------------------------------------------|----|
| Hispanic/Latino                                             | 5  |
| Non-Hispanic/Latino                                         | 18 |
| U