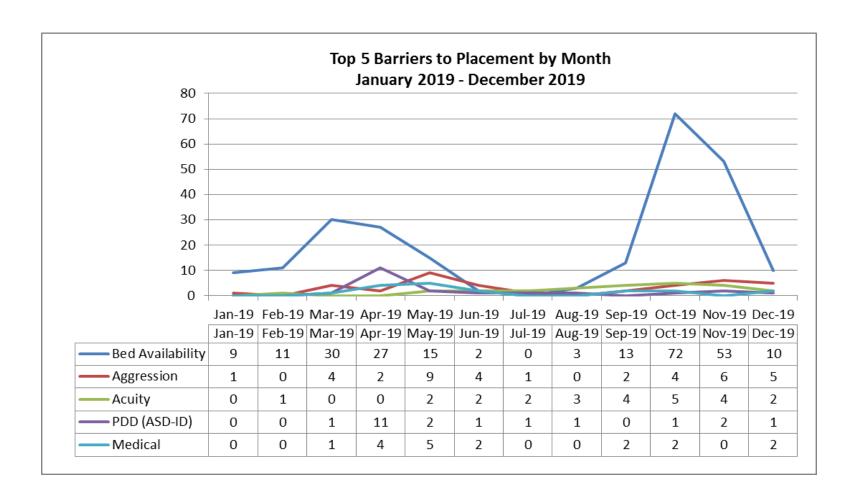

| 7 |  |
| Holy Fam. Hosp. Haverhill (Steward) (Merrimack Valley) | 2 |  |
| Mass General Hosp.                                     | 2 |  |
| South Shore Hosp.                                      | 2 |  |
| UMass Memorial                                         | 2 |  |

| Top Placement Hospitals December Ages 0-17      |   |  |
|-------------------------------------------------|---|--|
| CHA Cambridge Hospital                          | 9 |  |
| Change in Level of Care                         | 4 |  |
| Hospital For Behavioral Medicine                | 4 |  |
| Westborough Behavioral Healthcare Hospital, LLC | 4 |  |
| Arbour Hospital                                 | 2 |  |



Jul-19 Aug-19 Sep-19 Oct-19 Nov-19

Feb-19 Mar-19 Apr-19 May-19 Jun-19

0.00









| Top Boarding Hospitals YTD Ages 0 - 17 |    |
|----------------------------------------|----|
| Boston Children's Hospital             | 81 |
| Brockton Hosp.                         | 20 |
| St. Luke's Hosp. (Southcoast)          | 19 |
| Baystate Medical Springfield           | 15 |
| Other                                  | 15 |
| South Shore Hosp.                      | 15 |
| Mass General Hosp.                     | 14 |
| Newton Wellesley                       | 14 |
| Boston Medical Center                  | 13 |
| Cape Cod Hosp.                         | 11 |

| Top Placement Hospitals YTD Ages 0 -17          |    |
|-------------------------------------------------|----|
| CHA Cambridge Hospital                          | 79 |
| Level of care changed