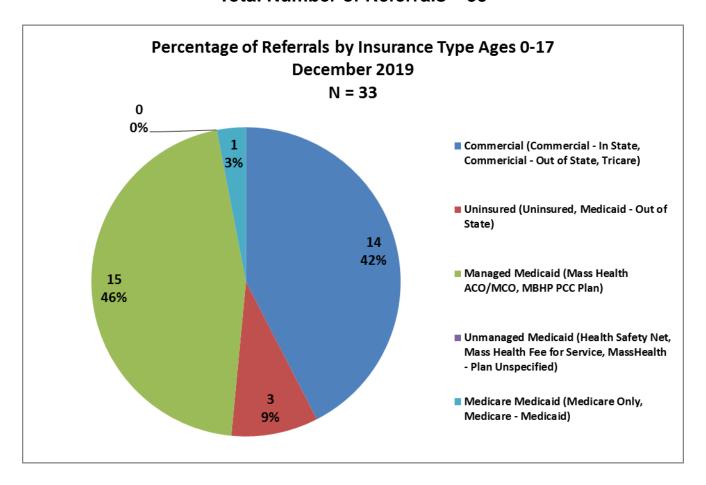

| 6  |  |
| Unknown                                             | 3  |  |
| White                                               | 10 |  |
| (blank)                                             | 5  |  |
| Total                                               | 33 |  |



| Number of Referrals by Ethnicity Ages 0-17<br>December 2019 |    |
|-------------------------------------------------------------|----|
| Hispanic/Latino                                             | 5  |
| Non-Hispanic/Latino                                         | 18 |
| Unknown                                                     | 5  |
| (blank)                                                     | 5  |
| Total                                                       | 33 |















| Top Boarding Hospitals December Ages 0-17              |   |  |
|--------------------------------------------------------|---|--|
| Children's Hosp.                                       | 7 |  |
| Holy Fam. Hosp. Haverhill (Steward) (Merrimack Valley) | 2 |  |
| Mass General Hosp.                                     | 2 |  |
| South Shore Hosp.                                      | 2 |  |
| UMass Memorial                                         | 2 |  |

| Top Placement Hospitals December Ages 0-17      |   |  |
|-------------------------------------------------|---|--|
| CHA Cambridge Hospital                          | 9 |  |
| Change in Level of Care                         | 4 |  |
| Hospital For Behavioral Medicine                | 4 |  |
| Westborough Behavioral Healthcare Hosp