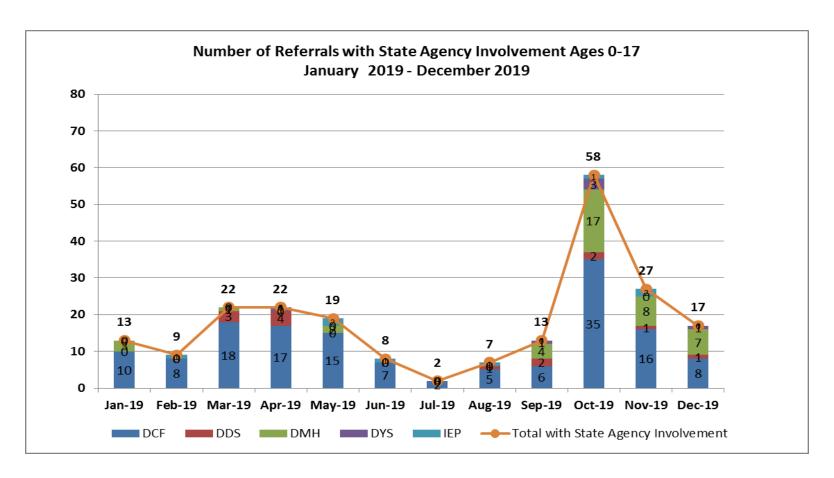

| 7 |  |
| Holy Fam. Hosp. Haverhill (Steward) (Merrimack Valley) | 2 |  |
| Mass General Hosp.                                     | 2 |  |
| South Shore Hosp.                                      | 2 |  |
| UMass Memorial                                         | 2 |  |

| Top Placement Hospitals December Ages 0-17      |   |  |
|-------------------------------------------------|---|--|
| CHA Cambridge Hospital                          | 9 |  |
| Change in Level of Care                         | 4 |  |
| Hospital For Behavioral Medicine                | 4 |  |
| Westborough Behavioral Healthcare Hospital, LLC | 4 |  |
| Arbour Hospital                                 | 2 |  |



Jul-19 Aug-19 Sep-19 Oct-19 Nov-19

Feb-19 Mar-19 Apr-19 May-19 Jun-19

0.00









| Top Boarding Hospitals YTD Ages 0 - 17 |    |
|----------------------------------------|----|
| Boston Children's Hospital             | 81 |
| Brockton Hosp.                         | 20 |
| St. Luke's Hosp. (Southcoast)          | 19 |
| Baystate Medical Springfield           | 15 |
| Other                                  | 15 |
| South Shore Hosp.                      | 15 |
| Mass General Hosp.                     | 14 |
| Newton Wellesley                       | 14 |
| Boston Medical Center                  | 13 |
| Cape Cod Hosp.                         | 11 |

| Top Placement Hospitals YTD Ages 0 -17          |    |
|-------------------------------------------------|----|
| CHA Cambridge Hospital                          | 79 |
| Level of care changed