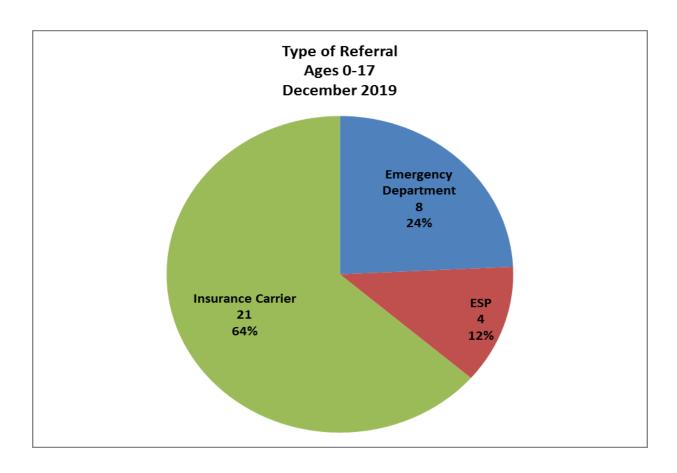

| 6  |  |
| Unknown                                             | 3  |  |
| White                                               | 10 |  |
| (blank)                                             | 5  |  |
| Total                                               | 33 |  |



| Number of Referrals by Ethnicity Ages 0-17<br>December 2019 |    |
|-------------------------------------------------------------|----|
| Hispanic/Latino                                             | 5  |
| Non-Hispanic/Latino                                         | 18 |
| Unknown                                                     | 5  |
| (blank)                                                     | 5  |
| Total                                                       | 33 |















| Top Boarding Hospitals December Ages 0-17              |   |  |
|--------------------------------------------------------|---|--|
| Children's Hosp.                                       | 7 |  |
| Holy Fam. Hosp. Haverhill (Steward) (Merrimack Valley) | 2 |  |
| Mass General Hosp.                                     | 2 |  |
| South Shore Hosp.                                      | 2 |  |
| UMass Memorial                                         | 2 |  |

| Top Placement Hospitals December Ages 0-17      |   |  |
|-------------------------------------------------|---|--|
| CHA Cambridge Hospital                          | 9 |  |
| Change in Level of Care                         | 4 |  |
| Hospital For Behavioral Medicine                | 4 |  |
| Westborough Behavioral Hea