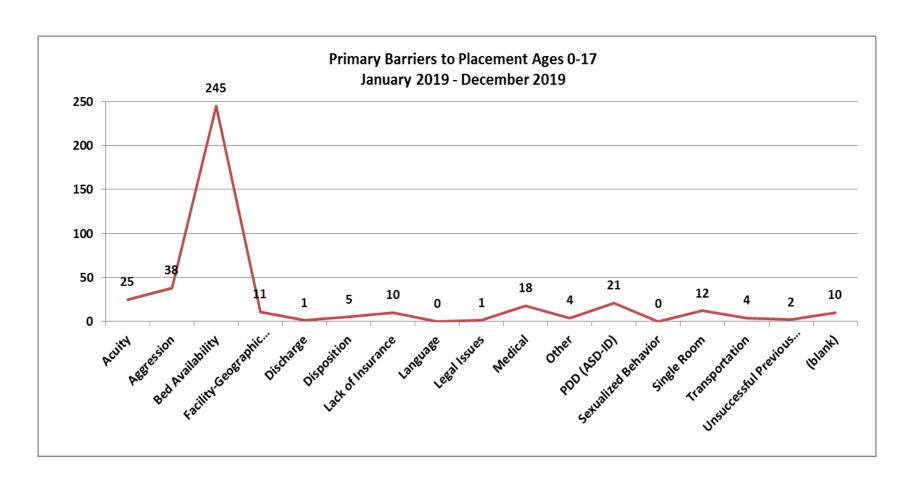

| 7 |  |
| Holy Fam. Hosp. Haverhill (Steward) (Merrimack Valley) | 2 |  |
| Mass General Hosp.                                     | 2 |  |
| South Shore Hosp.                                      | 2 |  |
| UMass Memorial                                         | 2 |  |

| Top Placement Hospitals December Ages 0-17      |   |  |
|-------------------------------------------------|---|--|
| CHA Cambridge Hospital                          | 9 |  |
| Change in Level of Care                         | 4 |  |
| Hospital For Behavioral Medicine                | 4 |  |
| Westborough Behavioral Healthcare Hospital, LLC | 4 |  |
| Arbour Hospital                                 | 2 |  |



Jul-19 Aug-19 Sep-19 Oct-19 Nov-19

Feb-19 Mar-19 Apr-19 May-19 Jun-19

0.00









| Top Boarding Hospitals YTD Ages 0 - 17 |    |
|----------------------------------------|----|
| Boston Children's Hospital             | 81 |
| Brockton Hosp.                         | 20 |
| St. Luke's Hosp. (Southcoast)          | 19 |
| Baystate Medical Springfield           | 15 |
| Other                                  | 15 |
| South Shore Hosp.                      | 15 |
| Mass General Hosp.                     | 14 |
| Newton Wellesley                       | 14 |
| Boston Medical Center                  | 13 |
| Cape Cod Hosp.                         | 11 |

| Top Placement Hospitals YTD Ages 0 -17          |    |
|-------------------------------------------------|----|
| CHA Cambridge Hospital                          | 79 |
| Level of care changed