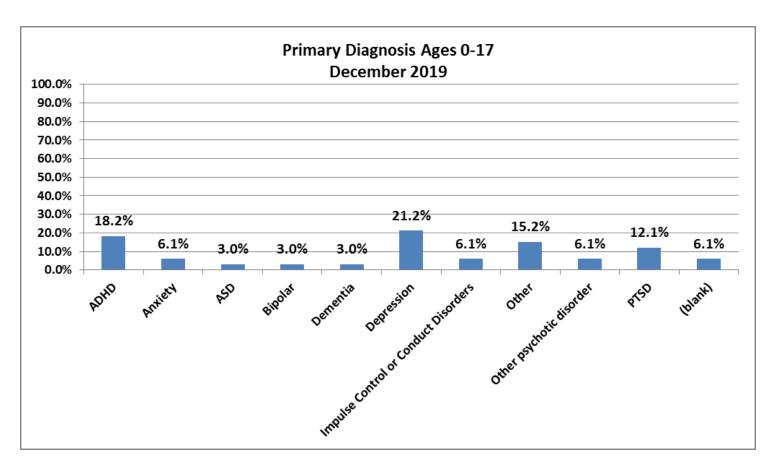

| 6  |  |
| Unknown                                             | 3  |  |
| White                                               | 10 |  |
| (blank)                                             | 5  |  |
| Total                                               | 33 |  |



| Number of Referrals by Ethnicity Ages 0-17<br>December 2019 |    |
|-------------------------------------------------------------|----|
| Hispanic/Latino                                             | 5  |
| Non-Hispanic/Latino                                         | 18 |
| Unknown                                                     | 5  |
| (blank)                                                     | 5  |
| Total                                                       | 33 |















| Top Boarding Hospitals December Ages 0-17              |   |  |
|--------------------------------------------------------|---|--|
| Children's Hosp.                                       | 7 |  |
| Holy Fam. Hosp. Haverhill (Steward) (Merrimack Valley) | 2 |  |
| Mass General Hosp.                                     | 2 |  |
| South Shore Hosp.                                      | 2 |  |
| UMass Memorial                                         | 2 |  |

| Top Placement Hospitals December Ages 0-17      |   |  |
|-------------------------------------------------|---|--|
| CHA Cambridge Hospital                          | 9 |  |
| Change in Level of Care                         | 4 |  |
| Hospital For Behavioral Medicine                | 4 |  |
| Westborough Behavioral Healthcar