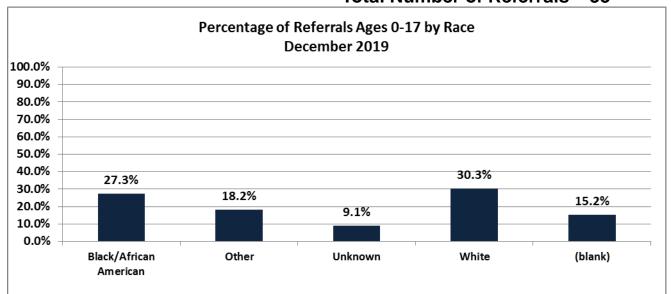

| Number of Referrals by Race Ages 0-17 December 2019 |    |  |
|-----------------------------------------------------|----|--|
| Black/African American                              | 9  |  |
| Other                                               | 6  |  |
| Unknown                                             | 3  |  |
| White                                               | 10 |  |
| (blank)                                             | 5  |  |
| Total                                               | 33 |  |