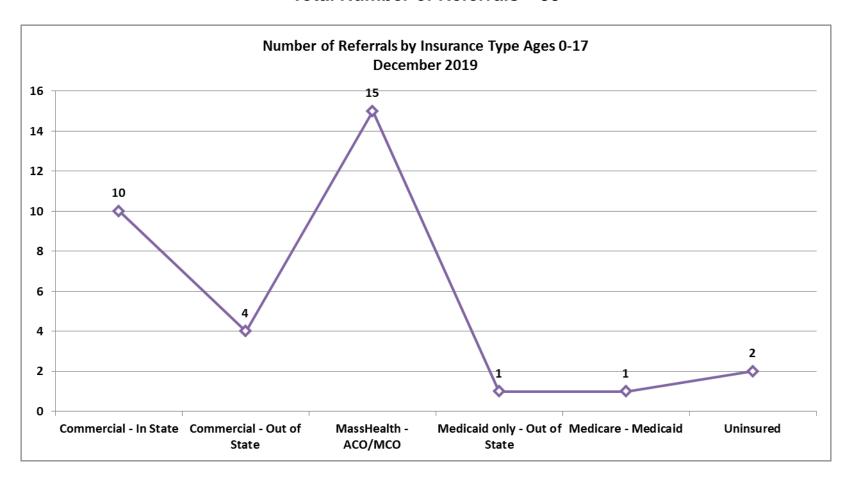

| 6  |  |
| Unknown                                             | 3  |  |
| White                                               | 10 |  |
| (blank)                                             | 5  |  |
| Total                                               | 33 |  |



| Number of Referrals by Ethnicity Ages 0-17<br>December 2019 |    |
|-------------------------------------------------------------|----|
| Hispanic/Latino                                             | 5  |
| Non-Hispanic/Latino                                         | 18 |
| Unknown                                                     | 5  |
| (blank)                                                     | 5  |
| Total                                                       | 33 |















| Top Boarding Hospitals December Ages 0-17              |   |  |
|--------------------------------------------------------|---|--|
| Children's Hosp.                                       | 7 |  |
| Holy Fam. Hosp. Haverhill (Steward) (Merrimack Valley) | 2 |  |
| Mass General Hosp.                                     | 2 |  |
| South Shore Hosp.                                      | 2 |  |
| UMass Memorial                                         | 2 |  |

| Top Placement Hospitals December Ages 0-17      |   |  |
|-------------------------------------------------|---|--|
| CHA Cambridge Hospital                          | 9 |  |
| Change in Level of Care                         | 4 |  |
| Hospital For Behavioral Medicine                | 4 |  |
| Westborough Behavioral Healthcare Ho