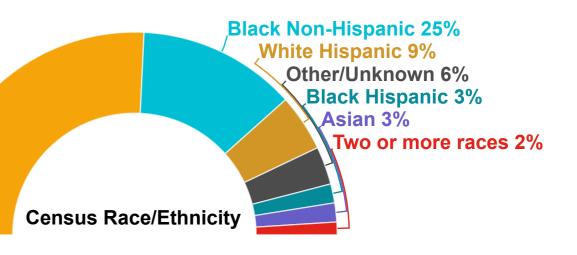

| 259  | 56           | 93                 | 135                   | 46                        | 30    | 619            | 17         |
| * Indicates a number 4.40 suppressed for privacy protection                                |      |              |                    |                       |                           |       |                |            |

\* Indicates a number 1-10 suppressed for privacy protection

| Admissions from | om Acute Inpatient Transfer W | /aitlist                 |
|-----------------|-------------------------------|--------------------------|
| # of Persons    | Admitted from                 | То                       |
| 1               | Faulkner Hospital (Boston)    | Tewksbury State Hospital |



White Non Hispanic 51%