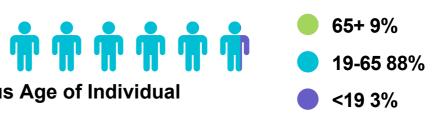

| 259  | 56           | 93                 | 135                   | 46                        | 30    | 619            | 17         |
| * Indicates a number 4.40 suppressed for privacy protection                                |      |              |                    |                       |                           |       |                |            |

\* Indicates a number 1-10 suppressed for privacy protection

| Admissions from | om Acute Inpatient Transfer W | /aitlist                 |
|-----------------|-------------------------------|--------------------------|
| # of Persons    | Admitted from                 | То                       |
| 1               | Faulkner Hospital (Boston)    | Tewksbury State Hospital |



White Non Hispanic 51%