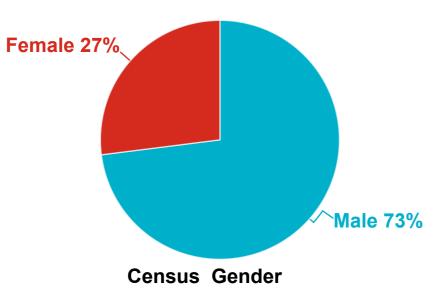

| 259  | 56           | 93                 | 135                   | 46                        | 30    | 619            | 17         |
| * Indicates a number 4.40 suppressed for privacy protection                                |      |              |                    |                       |                           |       |                |            |

\* Indicates a number 1-10 suppressed for privacy protection

| Admissions from | om Acute Inpatient Transfer W | /aitlist                 |
|-----------------|-------------------------------|--------------------------|
| # of Persons    | Admitted from                 | То                       |
| 1               | Faulkner Hospital (Boston)    | Tewksbury State Hospital |



White Non Hispanic 51%