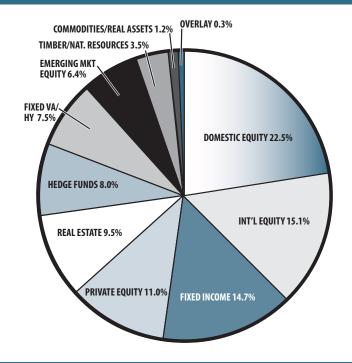

ars 2019</b><br>9.16% | 10 years 2018<br>9.26%    | <b>10 years 2017</b> 5.71%    |  |
| <b>5 years 2019</b><br>8.15%  | <b>5 years 2018</b> 6.54% | <b>5 years 2017</b><br>10.04% |  |

#### ▶ Funded Ratio 81.6% ▶ Date of Last Valuation 1/1/19 ▶ Actuary Segal ▶ Assumed Rate of Return 7.25% ▶ Funding Schedule 3.0% Increasing Phase-In ▶ Year Fully Funded 2030 ▶ Unfunded Liability \$32.3 M ▶ Total Pension Appropriation (Fiscal 2020) \$3.9 M

| Number of Members        | 453        | 328      |
|--------------------------|------------|----------|
| ► Total Payroll/Benefit  | \$25.3 M   | \$9.4 M  |
| ► Average Salary/Benefit | \$55,800   | \$28,800 |
| ► Average Age            | 47         | 74       |
| ► Average Service        | 11.3 years | NA       |

ACTIVE

# ASSET ALLOCATION (12/31/19)



### **EARNED INCOME OF DISABILITY RETIREES (2018)**

| ► Number of Disability Retirees | 50     |
|---------------------------------|--------|
| ► Number Who Reported Earnings  | 8      |
| ► Number of Excess Earners      | 0      |
| ► Total Amount of Refund Due    | \$0.00 |

| ▶ 2019 Return            | 16.70%    |
|--------------------------|-----------|
| ▶ 2019 Market Value      | \$156.7 M |
| ▶ 2015-2019 (Annualized) | 8.15%     |
| ▶ 1985-2019 (Annualized) | 9.53%     |