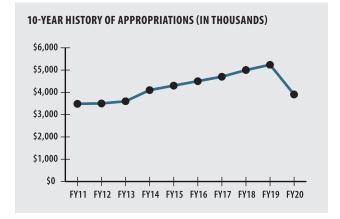

#### ▶ Funded Ratio 81.6% ▶ Date of Last Valuation 1/1/19 ▶ Actuary Segal ▶ Assumed Rate of Return 7.25% ▶ Funding Schedule 3.0% Increasing Phase-In ▶ Year Fully Funded 2030 ▶ Unfunded Liability \$32.3 M ▶ Total Pension Appropriation (Fiscal 2020) \$3.9 M