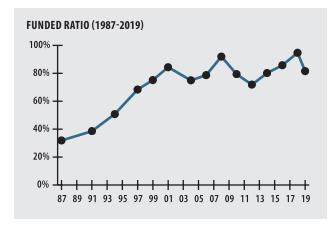

#### ▶ Funded Ratio 81.6% ▶ Date of Last Valuation 1/1/19 ▶ Actuary Segal ▶ Assumed Rate of Return 7.25% ▶ Funding Schedule 3.0% Increasing Phase-In ▶ Year Fully Funded 2030 ▶ Unfunded Liability \$32.3 M ▶ Total Pension Appropriation (Fiscal 2020) \$3.9 M