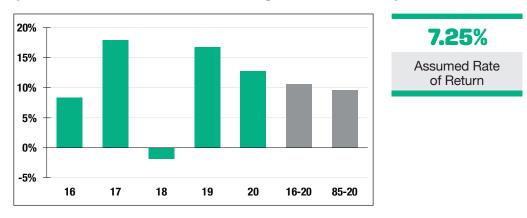

# \$171.8 M

Market Value

**12.71%** 2020 Returns

### **Investment Returns**

(2016-2020, 5-Year & 36-Year Averages, as of 12/31/20)