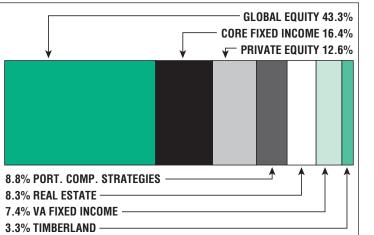

## Asset Allocation [12/31/20]

\$30.8 M Unfunded Liability \$4.3 M (FY2021) Total Pension Appropriation