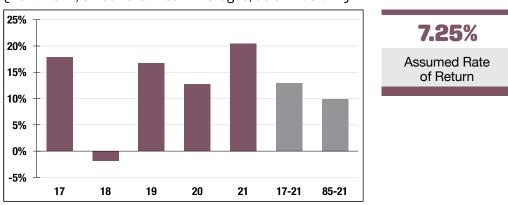

Market Value

**20.47%** 2021 Returns

**11.08%** 2012-2021 (Annualized) **9.90%** 1985-2021 (Annualized)

### **Investment Returns**

(2017-2021, 5-Year & 37-Year Averages, as of 12/31/21)