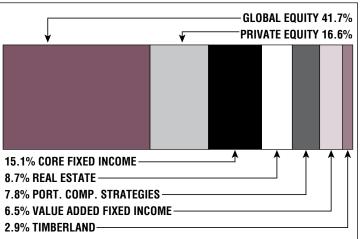

## Asset Allocation (12/31/21)

\$30.8 M Unfunded Liability \$4.5 M (FY2022) Total Pension Appropriation