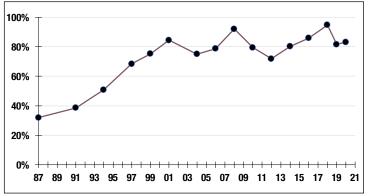

# Funded Ratio History (1987-2021)

83.1% Funded Ratio 2030 Fully Funded 4.97% Total Increasing Funding Schedule