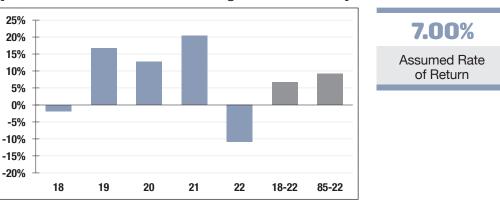

## **Investment Returns**

(2018-2022, 5-Year & 38-Year Averages, as of 12/31/22)