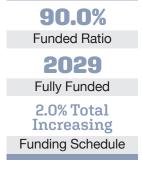

## Funded Ratio History (1987-2022) 100% 80% 60% 40% 20% 0% -----88 90 92 94 96 98 00 02 04 06 08 10 12 14 16 18 20 22