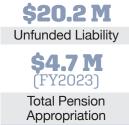

--|
| Total Payroll   | \$29.5 M |
| Average Salary  | \$62,000 |
| Average Age     | 47       |
| Average Service | 10.6     |
| Retired Members | s326     |
| Devetite Deid   | 0100M    |

| Benefits | Paid\$10.8 M    |
|----------|-----------------|
| Average  | Benefit\$33,200 |
| Average  | Age74           |

#### 2021 EARNED INCOME **OF DISABILITY RETIREES:**

| Disability Retirees42 |
|-----------------------|
| Reported Earnings7    |
| Excess Earners0       |
| Refund Due\$0         |







-10.91% 2022 Returns

8.38% 2013-2022 (Annualized)



## **Investment Returns**

(2018-2022, 5-Year & 38-Year Averages, as of 12/31/22)



## Funded Ratio History (1987-2022) 100% 80% 60% 40% 20% 0% -----88 90 92 94 96 98 00 02 04 06 08 10 12 14 16 18 20 22

# Asset Allocation (12/31/22)