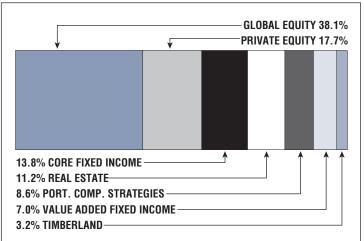

------|
| Total Payroll   | \$29.5 M |
| Average Salary  | \$62,000 |
| Average Age     | 47       |
| Average Service | 10.6     |
| Retired Members | s326     |
| Devetite Deid   | 0100M    |

| Benefits | Paid\$10.8 M    |
|----------|-----------------|
| Average  | Benefit\$33,200 |
| Average  | Age74           |

#### 2021 EARNED INCOME **OF DISABILITY RETIREES:**

| Disability Retirees42 |
|-----------------------|
| Reported Earnings7    |
| Excess Earners0       |
| Refund Due\$0         |







-10.91% 2022 Returns

8.38% 2013-2022 (Annualized)



## **Investment Returns**

(2018-2022, 5-Year & 38-Year Averages, as of 12/31/22)



## Funded Ratio History (1987-2022) 100% 80% 60% 40% 20% 0% -----88 90 92 94 96 98 00 02 04 06 08 10 12 14 16 18 20 22

# Asset Allocation (12/31/22)