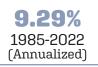

## **Investment Returns**

(2018-2022, 5-Year & 38-Year Averages, as of 12/31/22)