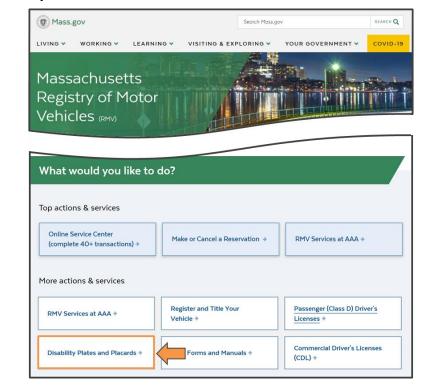

1. Type mass.gov/RMV into the address bar of your browser.

mass.gov/RMV

Then press the **[Enter]** key on your keyboard to visit the **Massachusetts Registry** of **Motor Vehicles** webpage.

2. Scroll down the webpage to the green *What would you like to do?* banner, then click the **Disability Plates and Placards** button.