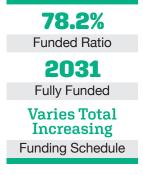

# Funded Ratio History (1987-2020)

\$48.3 M

**S7.6 M** (FY2021) **Total Pension** Appropriation