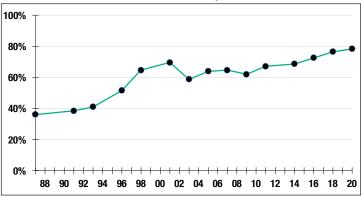

# Funded Ratio History (1987-2020)

\$48.3 M

**S7.6 M** (FY2021) **Total Pension** Appropriation