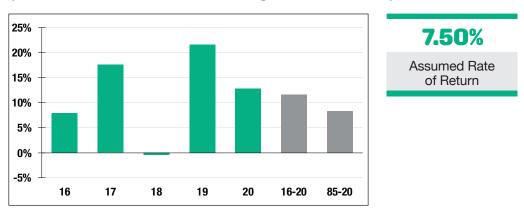

### **Investment Returns**

(2016-2020, 5-Year & 36-Year Averages, as of 12/31/20)