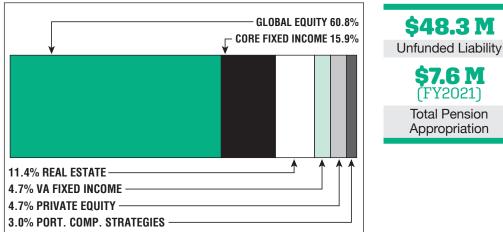

# Funded Ratio History (1987-2020)

\$48.3 M

**S7.6 M** (FY2021) **Total Pension** Appropriation

# Asset Allocation [12/31/20]