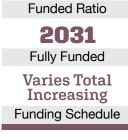

## Asset Allocation (12/31/21)

\$48.3 M

Unfunded Liability

**S8.0 M** (FY2022) **Total Pension** Appropriation

78.2%