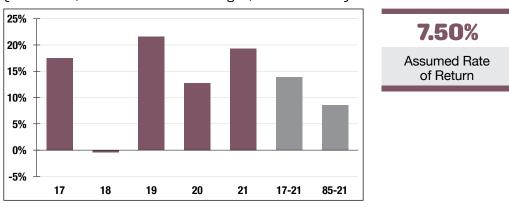

\$247.2 M

Market Value

19.32% 2021 Returns

11.89% 2012-2021 (Annualized)

### **Investment Returns**

(2017-2021, 5-Year & 37-Year Averages, as of 12/31/21)