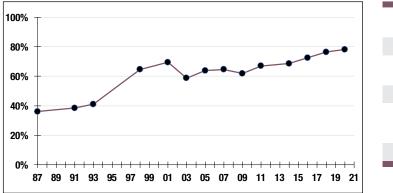

# Funded Ratio History (1987-2021)

## Asset Allocation (12/31/21)

\$48.3 M

Unfunded Liability

**S8.0 M** (FY2022) **Total Pension** Appropriation

78.2%