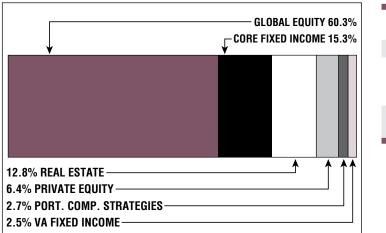

## Asset Allocation (12/31/21)

\$48.3 M

Unfunded Liability

**S8.0 M** (FY2022) **Total Pension** Appropriation

78.2%