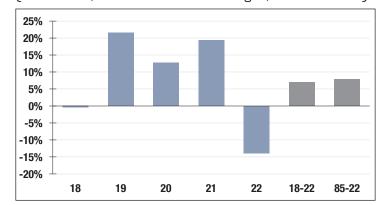

# \$210.3 M

Market Value

-13.86%

2022 Returns

9.02%

2013-2022 (Annualized) 7.91%

1985-2022 (Annualized)

## **Investment Returns**

(2018-2022, 5-Year & 38-Year Averages, as of 12/31/22)

7.00%

**Assumed Rate** of Return