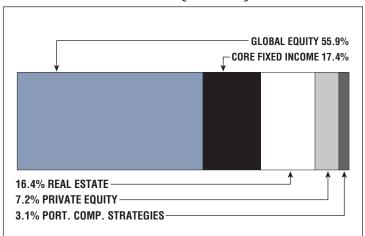

# **Asset Allocation** (12/31/22)

\$37.6 M

Unfunded Liability

\$8.5 M (FY2023)

Total Pension Appropriation