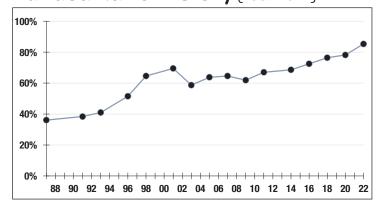

# Funded Ratio History (1987-2022)

85.3%

Funded Ratio

2031

Fully Funded

4.51% Total **Increasing** 

**Funding Schedule** 