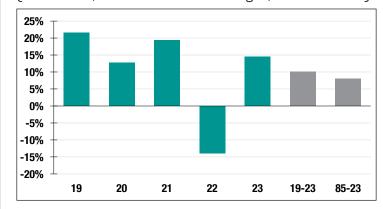

### **Investment Returns**

(2019-2023, 5-Year & 39-Year Averages, as of 12/31/23)