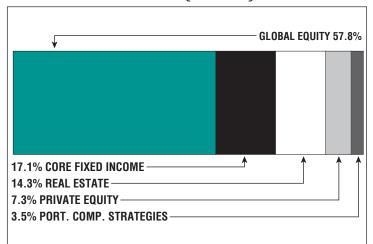

0 Average Age ......49 Average Service ......10.1 Retired Members......398 Benefits Paid ......\$12.3 M Average Benefit ....\$30,900 Average Age ......71

### **2022 EARNED INCOME** OF DISABILITY RETIREES:

Disability Retirees......28 Reported Earnings ......9 Excess Earners.....1 Refund Due ......\$27,572

Last Valuation: 1/1/22

Actuary: KMS

# \$235.7 M

Market Value

## 14.44%

2023 Returns

# 8.77%

2014-2023 (Annualized) **8.07**%

1985-2023 (Annualized)

### **Investment Returns**

(2019-2023, 5-Year & 39-Year Averages, as of 12/31/23)



### 7.00%

**Assumed Rate** of Return

## \$15,000

COLA BASE (FY2025)

# Funded Ratio History (1987-2023)



### **85.3**%

Funded Ratio

### 2031

Fully Funded

4.51% Total **Increasing** 

**Funding Schedule** 

### Asset Allocation (12/31/23)



# \$37.6 M

**Unfunded Liability** 

# \$8.9 M

(FY2024)

Total Pension Appropriation