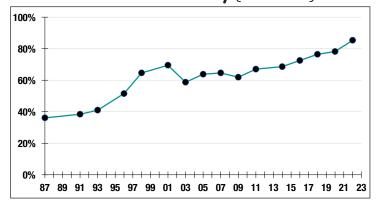

ADMINISTRATOR**

Kelly McCracken

#### **SYSTEM MEMBERS**

Active Members ......665 Total Payroll .....\$46.3 M Average Salary .....\$69,600 Average Age ......49 Average Service ......10.1 Retired Members......398 Benefits Paid ......\$12.3 M Average Benefit ....\$30,900 Average Age ......71

### **2022 EARNED INCOME** OF DISABILITY RETIREES:

Disability Retirees......28 Reported Earnings ......9 Excess Earners.....1 Refund Due ......\$27,572

Last Valuation: 1/1/22

Actuary: KMS

# \$235.7 M

Market Value

## 14.44%

2023 Returns

# 8.77%

2014-2023 (Annualized) **8.07**%

1985-2023 (Annualized)

### **Investment Returns**

(2019-2023, 5-Year & 39-Year Averages, as of 12/31/23)



### 7.00%

**Assumed Rate** of Return

## \$15,000

COLA BASE (FY2025)

# Funded Ratio History (1987-2023)



### **85.3**%

Funded Ratio

### 2031

Fully Funded

4.51% Total **Increasing** 

**Funding Schedule** 

### Asset Allocation (12/31/23)



# \$37.6 M

**Unfunded Liability** 

# \$8.9 M

(FY2024)

Total Pension Appropriation