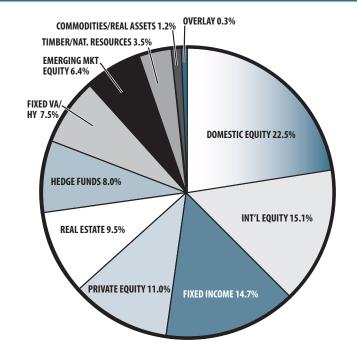

| 2032                  |
| Unfunded Liability                                            | \$19.6 M              |
| <ul> <li>Total Pension Appropriation (Fiscal 2020)</li> </ul> | \$3.2 M               |
| ACTIVE                                                        | RETIRED               |
| ► Number of Members 235                                       | 177                   |
| ► Total Payroll/Benefit \$10.4 M                              | \$4.1 M               |
| ► Average Salary/Benefit \$44,200                             | \$22,900              |
| ► Average Age 46                                              | 72                    |
| ► Average Service 11 years                                    | NA                    |

# ASSET ALLOCATION (12/31/19)



## EARNED INCOME OF DISABILITY RETIREES (2018)

| Number of Disability Retirees | 21     |
|-------------------------------|--------|
| Number Who Reported Earnings  | 7      |
| Number of Excess Earners      | 0      |
| Total Amount of Refund Due    | \$0.00 |
|                               |        |
|                               |        |

| ▶ 2019 Return            | 16.61%        |
|--------------------------|---------------|
| ▶ 2019 Market Value      | \$59.6 M      |
| ▶ 2015-2019 (Annualized) | <b>8.07</b> % |
| ▶ 1985-2019 (Annualized) | 8.38%         |