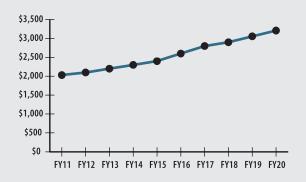

#### **10-YEAR HISTORY OF APPROPRIATIONS (IN THOUSANDS)**

### ACTUARIAL

| ► Funded Ratio                                                | 73.3%                 |
|---------------------------------------------------------------|-----------------------|
| Date of Last Valuation                                        | 1/1/18                |
| ► Actuary                                                     | PERAC                 |
| Assumed Rate of Return                                        | 7.25%                 |
| ► Funding Schedule                                            | 5.0% Total Increasing |
| ► Year Fully Funded                                           | 2032                  |
| Unfunded Liability                                            | \$19.6 M              |
| <ul> <li>Total Pension Appropriation (Fiscal 2020)</li> </ul> | \$3.2 M               |
| ACTIVE                                                        | RETIRED               |
| ► Number of Members 235                                       | 177                   |
| ► Total Payroll/Benefit \$10.4 M                              | \$4.1 M               |
| ► Average Salary/Benefit \$44,200                             | \$22,900              |
| ► Average Age 46                                              | 72                    |
| ► Average Service 11 years                                    | NA                    |