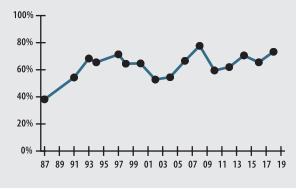

#### **FUNDED RATIO (1987-2019)**

**INVESTMENT RETURN (2015-2019, 5 YEAR AND 35 YEAR AVERAGES)** 

### ACTUARIAL

| ► Funded Ratio                                                | 73.3%                 |
|---------------------------------------------------------------|-----------------------|
| Date of Last Valuation                                        | 1/1/18                |
| ► Actuary                                                     | PERAC                 |
| Assumed Rate of Return                                        | 7.25%                 |
| ► Funding Schedule                                            | 5.0% Total Increasing |
| ► Year Fully Funded                                           | 2032                  |
| Unfunded Liability                                            | \$19.6 M              |
| <ul> <li>Total Pension Appropriation (Fiscal 2020)</li> </ul> | \$3.2 M               |
| ACTIVE                                                        | RETIRED               |
| ► Number of Members 235                                       | 177                   |
| ► Total Payroll/Benefit \$10.4 M                              | \$4.1 M               |
| ► Average Salary/Benefit \$44,200                             | \$22,900              |
| ► Average Age 46                                              | 72                    |
| ► Average Service 11 years                                    | NA                    |