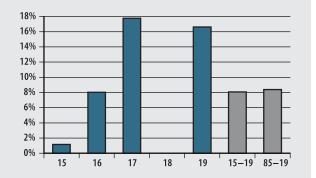

#### **FUNDED RATIO (1987-2019)**

**INVESTMENT RETURN (2015-2019, 5 YEAR AND 35 YEAR AVERAGES)** 

#### **INVESTMENT RETURN HISTORY**

| <u>35 years 2019</u> | <u>34 years 2018</u> | <u>33 years 2017</u> |
|----------------------|----------------------|----------------------|
| 8.38%                | 8.15%                | 8.47%                |
| <u>10 years 2019</u> | <u>10 years 2018</u> | <u>10 years 2017</u> |
| 9.06%                | 9.15%                | 5.61%                |
| <u>5 years 2019</u>  | <u>5 years 2018</u>  | <u>5 years 2017</u>  |
| 8.07%                | 6.47%                | 9.93%                |

| ▶ 2019 Return            | 16.61%        |
|--------------------------|---------------|
| ▶ 2019 Market Value      | \$59.6 M      |
| ▶ 2015-2019 (Annualized) | <b>8.07</b> % |
| ▶ 1985-2019 (Annualized) | 8.38%         |