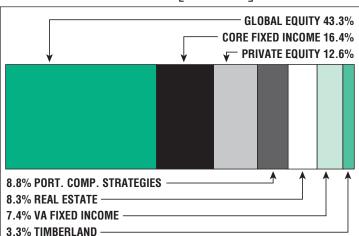

# **Asset Allocation** [12/31/20]

\$20.0 M

**Unfunded Liability** 

\$3.4 M (FY2021)

Total Pension Appropriation