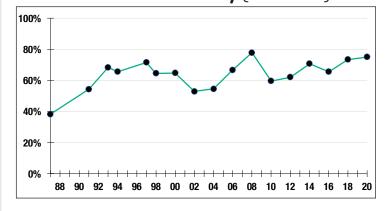

## Funded Ratio History (1987-2020)

**74.9**%

**Funded Ratio** 

2032

Fully Funded

**5.0% Total Increasing** 

**Funding Schedule** 