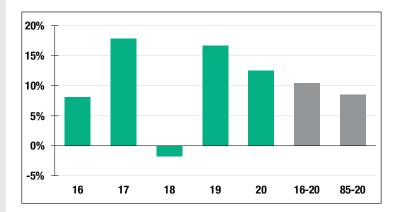

### **Investment Returns**

(2016-2020, 5-Year & 36-Year Averages, as of 12/31/20)

# \$66.3 M

Market Value

12.47%

2020 Returns

8.96%

2011-2020 (Annualized) 8.49% 1985-2020

(Annualized)