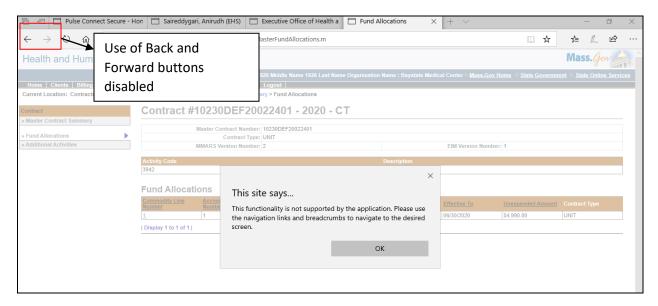

Use of the back and forward buttons have been disabled. We encourage the use of the breadcrumbs and application menus for navigation.

To comply with EIM/ESM best practices and help prevent billing and data entry errors, opening new tabs or windows within the same session have been disabled. This will allow for a more efficient billing and client data entry experience and reduce delays.