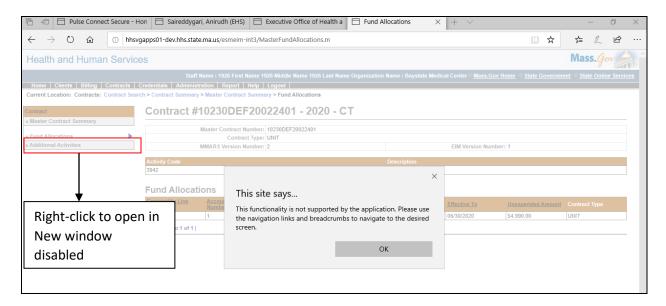

Use of the back and forward buttons have been disabled. We encourage the use of the breadcrumbs and application menus for navigation.

To comply with EIM/ESM best practices and help prevent billing and data entry errors, opening new tabs or windows within the same session have been disabled. This will allow for a more efficient billing and client data entry experience and reduce delays.