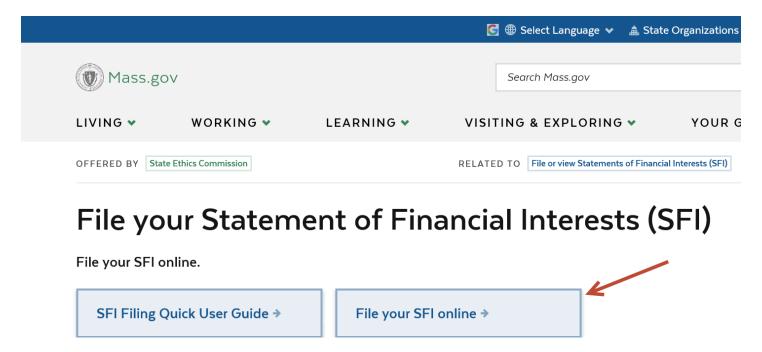

## Registration Process for Filing a Statement of Financial Interests (SFI) Electronically

- 1) Go to: https://www.mass.gov/how-to/file-your-statement-of-financial-interests-sfi
- 2) Click on File your SFI online.

3) Click on Candidate Self-Registration.

4) Complete the required information and click on Submit.

|                                      |                                        | Guide State Ethics Commission Home                                                                                                                                                                                                                                                                             |
|--------------------------------------|----------------------------------------|----------------------------------------------------------------------------------------------------------------------------------------------------------------------------------------------------------------------------------------------------------------------------------------------------------------|
| CANDIDATE SELF-REGISTRA              | TION                                   |                                                                                                                                                                                                                                                                                                                |
|                                      |                                        | se required to file a Statement of Financial Interests. Public office means position for which one is nominated at a state election, excluding Senators and tement of Financial Interests because you currently hold or previously held an office or position that requires you to file. do not self register. |
| Search by Name:                      |                                        | How to get your User ID and Password?                                                                                                                                                                                                                                                                          |
| ocalcit by Name.                     | Type at least 3 characters of the Name | Fill in the requested information and Submit.                                                                                                                                                                                                                                                                  |
| First Name: *                        |                                        | If you receive an error message stating that the email address already exists in the system. Please hit the back button                                                                                                                                                                                        |
| Middle Initial:                      |                                        | and click Forgot Password or contact the Massachusetts State Ethics Commission at (617)371-9500.                                                                                                                                                                                                               |
| Last Name: *                         |                                        | Required filers will always be given a User ID and Password prior to filing period and will not need to create a new                                                                                                                                                                                           |
| Phone Number: *                      | ext:                                   | account.                                                                                                                                                                                                                                                                                                       |
| Email Address: *                     |                                        | You will receive an email to the address that was provided containing a username, password and link with which to                                                                                                                                                                                              |
| Elected Office:*                     | Type at least 3 characters of the Name | access the system.  For Technical Assistance contact: Tony Webb, IT Specialist: (617) 371-9526; Tony, Webb@mass.gov                                                                                                                                                                                            |
| Date of Election:*                   | <b>ش</b>                               | Rose M. Costa, Special Assistant to Admin & SFI: (617) 371-9522; Rose.Costa@mass.gov                                                                                                                                                                                                                           |
| Enter the security code displayed: * | 9 K 2 b D                              |                                                                                                                                                                                                                                                                                                                |
|                                      | Submit Clear Back                      |                                                                                                                                                                                                                                                                                                                |