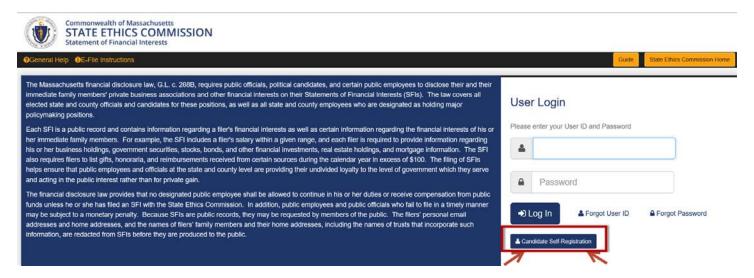

3) Click on Candidate Self-Registration.

4) Complete the required information and click on Submit.

|                                      |                                        | Guide State Ethics Commission Home                                                                                                                                                                                                                                                                             |
|--------------------------------------|----------------------------------------|----------------------------------------------------------------------------------------------------------------------------------------------------------------------------------------------------------------------------------------------------------------------------------------------------------------|
| CANDIDATE SELF-REGISTRA              | TION                                   |                                                                                                                                                                                                                                                                                                                |
|                                      |                                        | se required to file a Statement of Financial Interests. Public office means position for which one is nominated at a state election, excluding Senators and tement of Financial Interests because you currently hold or previously held an office or position that requires you to file. do not self register. |
| Search by Name:                      |                                        | How to get your User ID and Password?                                                                                                                                                                                                                                                                          |
| ocalcit by Name.                     | Type at least 3 characters of the Name | Fill in the requested information and Submit.                                                                                                                                                                                                                                                                  |
| First Name: *                        |                                        | If you receive an error message stating that the email address already exists in the system. Please hit the back button                                                                                                                                                                                        |
| Middle Initial:                      |                                        | and click Forgot Password or contact the Massachusetts State Ethics Commission at (617)371-9500.                                                                                                                                                                                                               |
| Last Name: *                         |                                        | Required filers will always be given a User ID and Password prior to filing period and will not need to create a new                                                                                                                                                                                           |
| Phone Number: *                      | ext:                                   | account.                                                                                                                                                                                                                                                                                                       |
| Email Address: *                     |                                        | You will receive an email to the address that was provided containing a username, password and link with which to                                                                                                                                                                                              |
| Elected Office:*                     | Type at least 3 characters of the Name | access the system.  For Technical Assistance contact: Tony Webb, IT Specialist: (617) 371-9526; Tony, Webb@mass.gov                                                                                                                                                                                            |
| Date of Election:*                   | <b>ش</b>                               | Rose M. Costa, Special Assistant to Admin & SFI: (617) 371-9522; Rose.Costa@mass.gov                                                                                                                                                                                                                           |
| Enter the security code displayed: * | 9 K 2 b D                              |                                                                                                                                                                                                                                                                                                                |
|                                      | Submit Clear Back                      |                                                                                                                                                                                                                                                                                                                |

- 5) You will receive a message acknowledging your request to register to file a Statement of Financial Interests as a candidate for public office.
- 6) Commission staff will review your request to register. If your registration is approved, you will receive an SFI User ID, a temporary password, and a link to the SFI filing site via the Email address you provided.