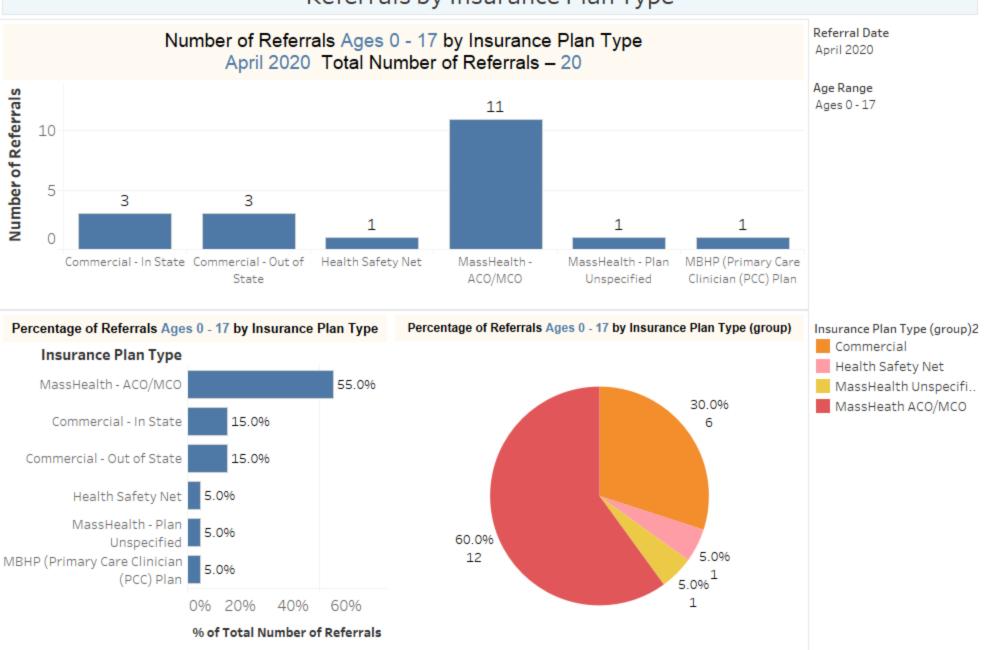

EPIA
April 2020
Ages 0-17

Number of Referrals in the Period: 20





#### Referrals by Insurance Plan Type



# Average Time to Placement from Referral by Age Group



## Average Time to Placement from Referral by Age



### Average Time to Placement (Days) from Referral by Insurance Carrier

April 2020 Ages 0 - 17

Total Number of Referrals - 20



Avg. Time to Placement from Referral





# Type of Referral

Type of Referral April 2020 Ages 0 - 17 Total Number of Referrals – 20

Referral Date April 2020 Age Range Ages 0 - 17



#### Type of Referral by Age Group Type of Referral by Age Group April 2020 Ages 0 - 17 Referral Date Age Range April 2020 Ages 0 - 17 Referring Organization Age Group Type Emergency Department 0-12 50% 13-17 50% ESP 20% 0-12 13-17 80% Insurance Carrier 31% 0-12 69% 13-17 0% 10% 20% 30% 40% 50% 60% 70% 80% % of Total Number of Referrals



Primary Barriers to Placement