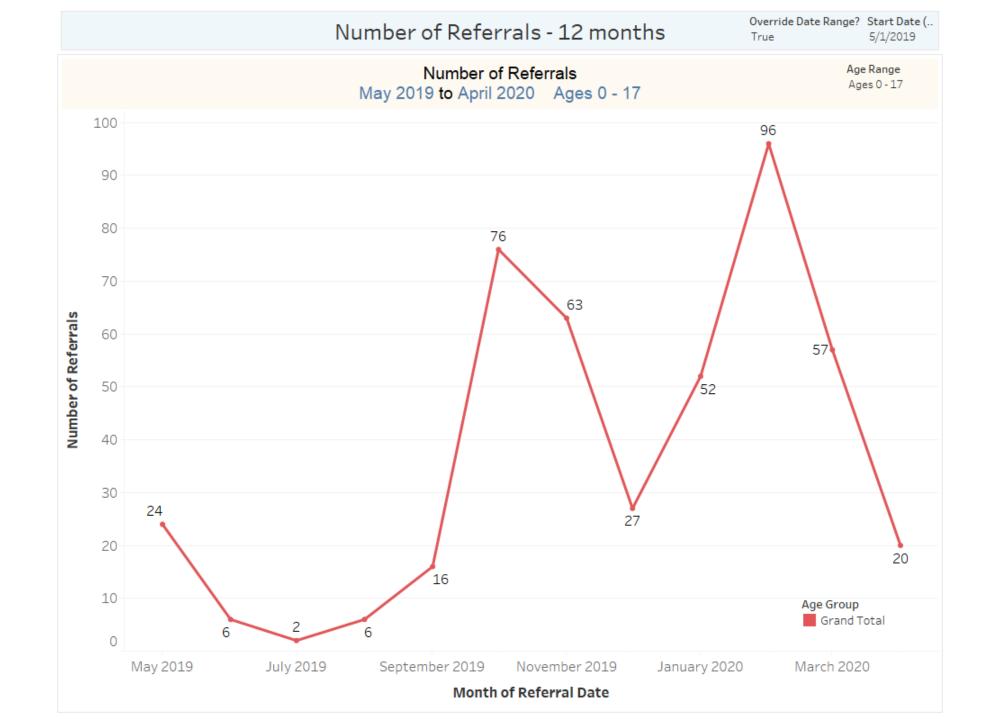

|
|                                                                        |                                                                         |
|                                                                        |                                                                         |
|                                                                        |                                                                         |
|                                                                        |                                                                         |

Note: "Uninsured" includes both Uninsured and HSN populations

# Last 12 Months Accumulated Data

May 2019 through April 2020

Total Referrals for the Period: 445



Top 15 Primary Barriers to Placement - 12 months

May 2019 to April 2020 Ages 0 - 17

Total Number of Referrals for Top 15 Primary Barriers to Placement – 431



#### Top 5 Barriers to Placement by Month - 12 months



### Top 5 Barriers to Placement by Month - 12 months

#### Top 5 Barriers to Placement by Month May 2019 to April 2020 Ages 0 - 17

Age Range Ages 0 - 17

#### Month of Referral Date

| Month of Referral Date          |          |           |           |                |                    |                 |                  |                  |                 |                  |               |            |                |
|---------------------------------|----------|-----------|-----------|----------------|--------------------|-----------------|------------------|--