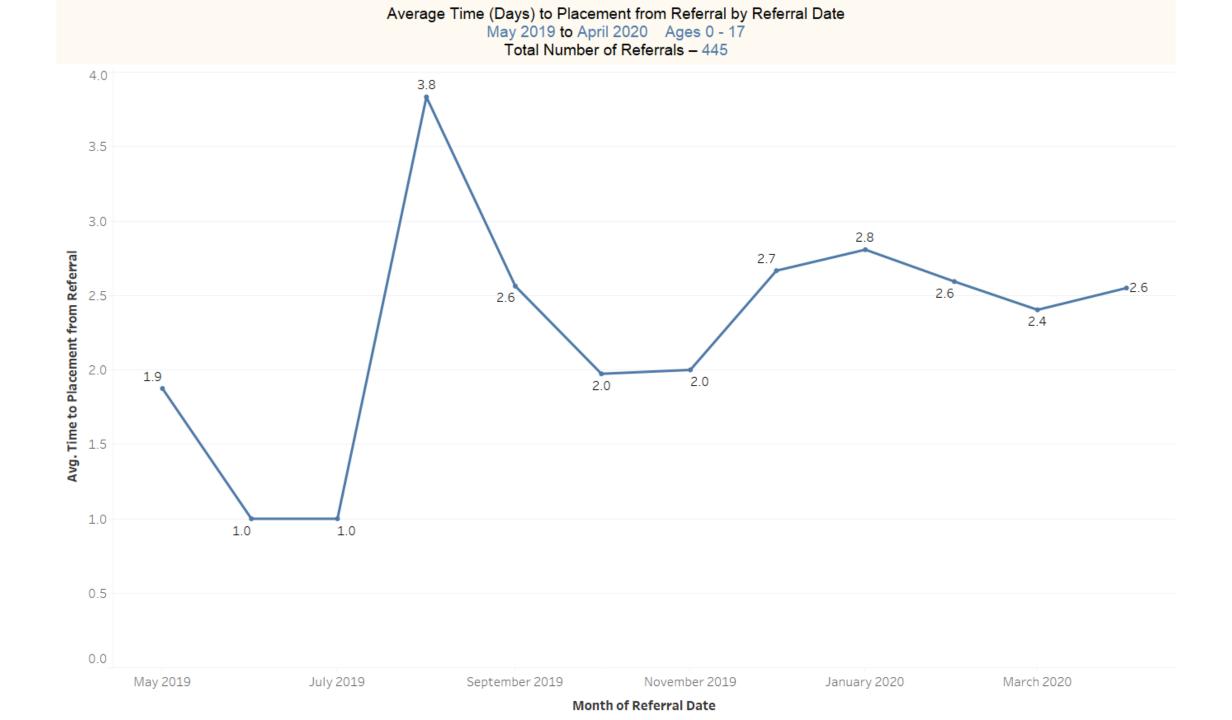

# Average Time to Placement from Referral by Age Group

## Average Time to Placement from Referral by Age