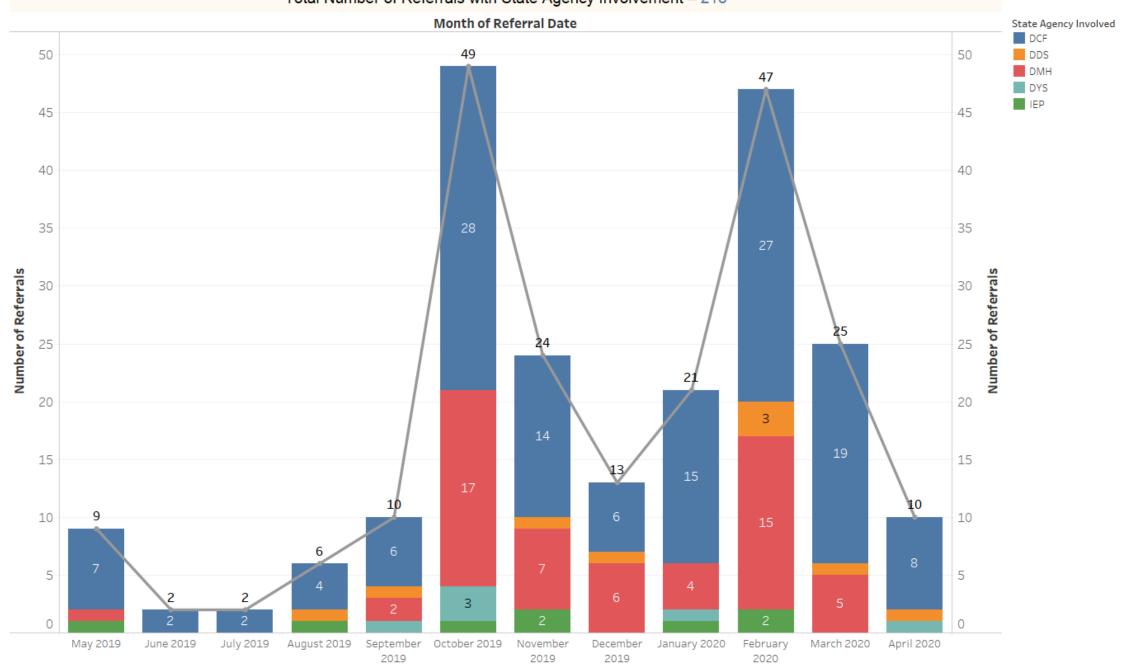

#### Number of Referrals with State Agency Involvement

May 2019 to April 2020 Ages 0 - 17

Total Number of Referrals with State Agency Involvement – 218