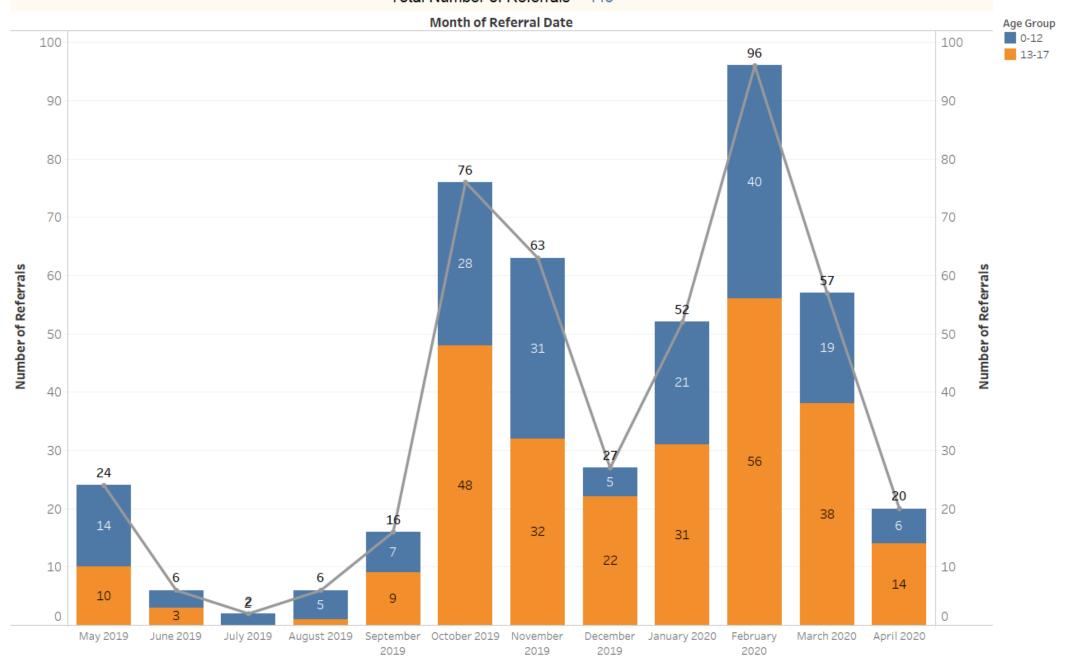

Number of Referrals by Age Group May 2019 to April 2020 Ages 0 - 17 Total Number of Referrals – 445