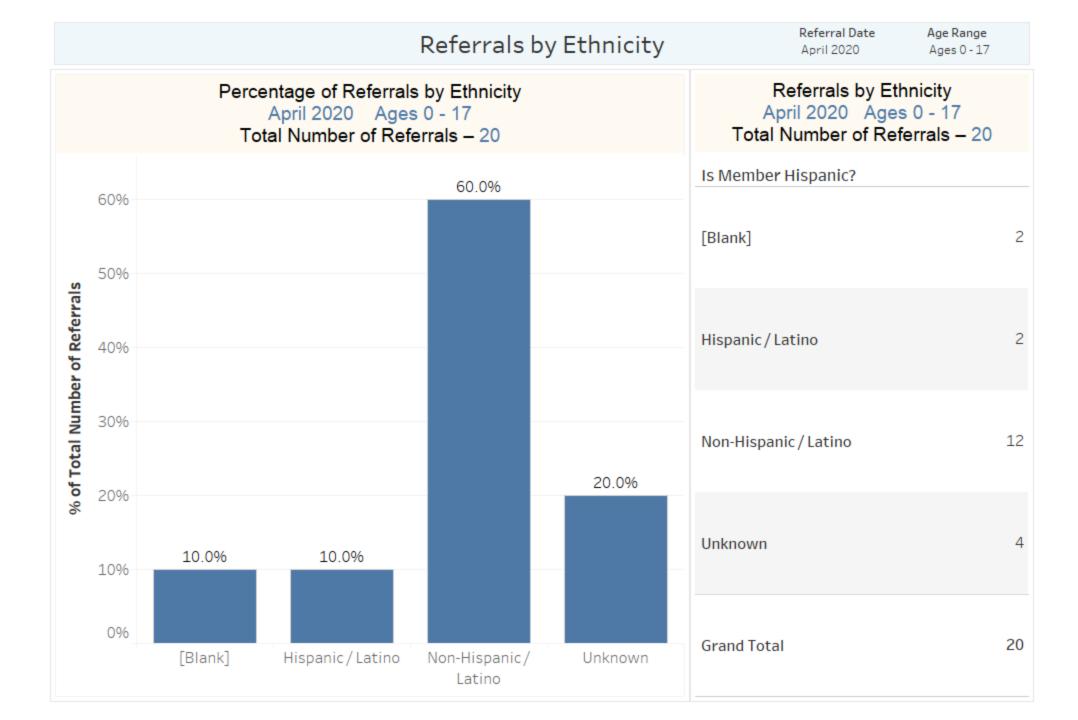

EPIA
April 2020
Ages 0-17

Number of Referrals in the Period: 20





#### Referrals by Insurance Plan Type



# Average Time to Placement from Referral by Age Group



## Average Time to Placement from Referral by Age



### Average Time to Placement (Days) from Referral by Insurance Carrier

April 2020 Ages 0 - 17

Total Number of Referrals - 20



Avg. Time to Placement from Referral





# Type of Referral

Type of Referral April 2020 Ages 0 - 17 Total Number of Referrals – 20

Referral Date April 2020 Age Range Ages 0 - 17



#### Type of Referral by Age Group Type of Referral by Age Group April 2020 Ages 0 - 17 Referral Date Age Range April 2020 Ages 0 - 17 Referring Organization Age Group Type Emergency Department 0-12 50% 13-17 50% ESP 20% 0-12 13-17 80% Insurance Carrier 31% 0-12 69% 13-17 0% 10% 20% 30% 40% 50% 60% 70% 80% % of Total Number of Referrals



Primary Barriers to Placement April 2020 Ages 0 - 17 Total Number of Referrals - 20 **Primary Barrier to Placement** Acuity Aggression 5 Bed Availability 8 Facility - Geographic Prefrence Facility-Geographic Preference Lack of Insurance Medical Other Sexualized Behavior

1

0

2

3

4

**Number of Referrals** 

5