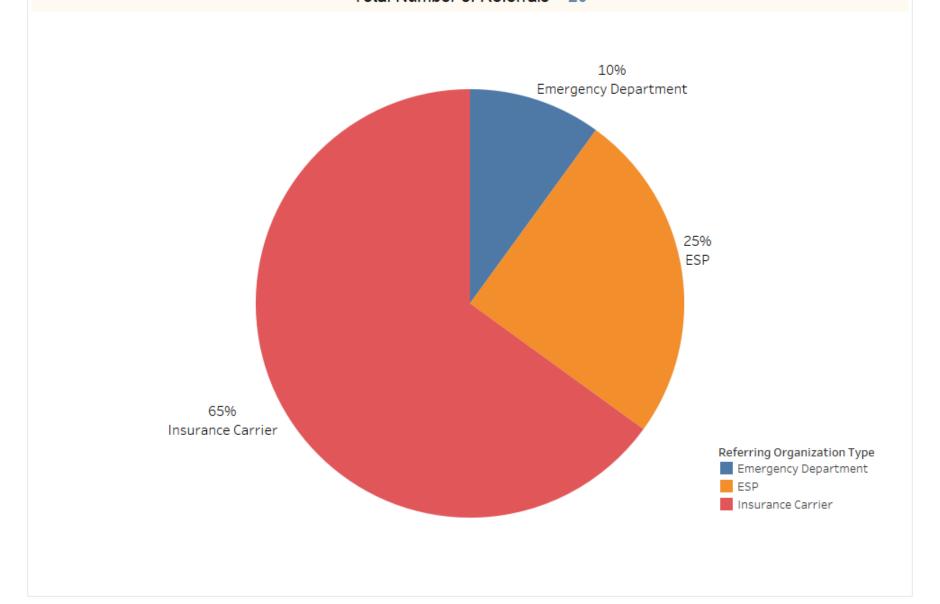

# Type of Referral

Type of Referral April 2020 Ages 0 - 17 Total Number of Referrals – 20

Referral Date April 2020 Age Range Ages 0 - 17