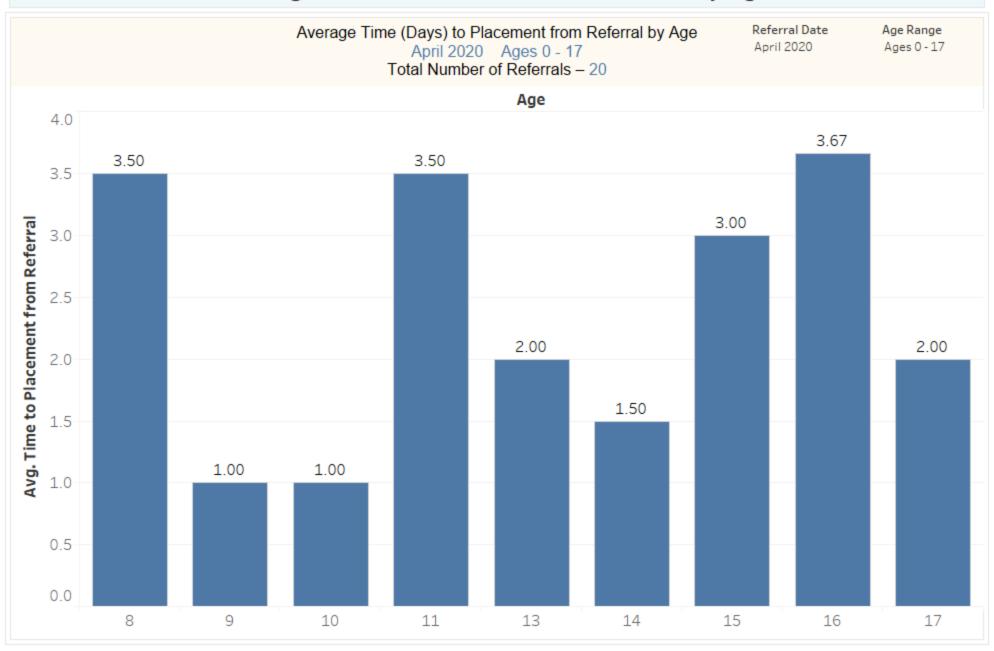

EPIA
April 2020
Ages 0-17

Number of Referrals in the Period: 20





#### Referrals by Insurance Plan Type



# Average Time to Placement from Referral by Age Group



## Average Time to Placement from Referral by Age



### Average Time to Placement (Days) from Referral by Insurance Carrier

April 2020 Ages 0 - 17

Total Number of Referrals - 20



Avg. Time to Placement from Referral





# Type of Referral

Type of Referral April 2020 Ages 0 - 17 Total Number of Referrals – 20

Referral Date April 2020 Age Range Ages 0 - 17



#### Type of Referral by Age Group Type of Referral by Age Group April 2020 Ages 0 - 17 Referral Date Age Range April 2020 Ages 0 - 17 Referring Organization Age Group Type Emergency Department 0-12 50% 13-17 50% ESP 20% 0-12 13-17 80% Insurance Carrier 31% 0-12 69% 13-17 0% 10% 20% 30% 40% 50% 60% 70% 80% % of Total Number of Referrals



Primary Barriers to Placement April 2020 Ages 0 - 17 Total Number of Referrals - 20 **Primary Barrier to Placement** Acuity Aggression 5 Bed