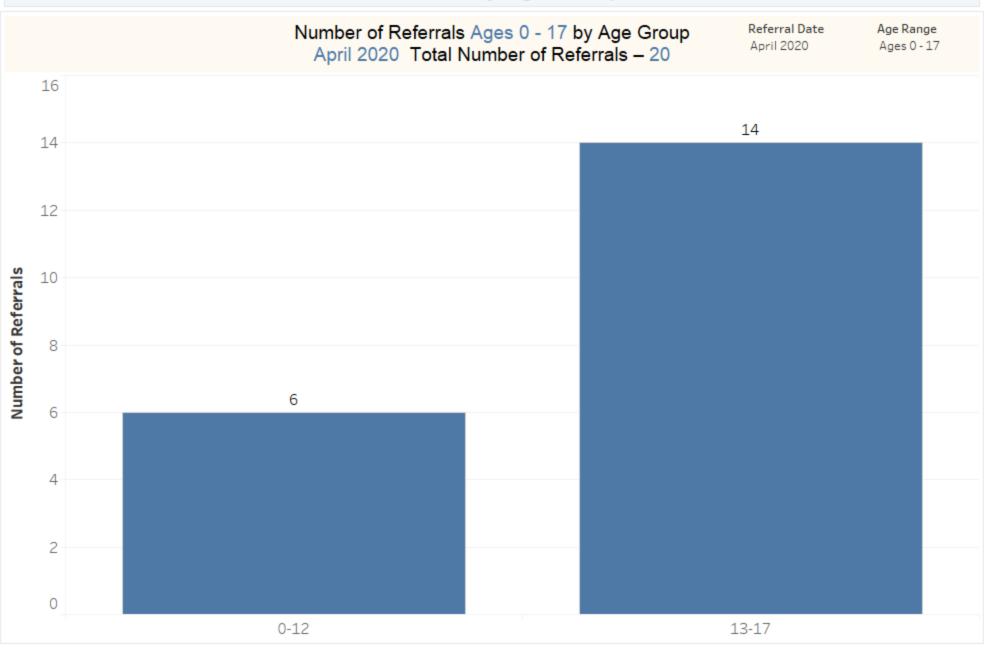

EPIA
April 2020
Ages 0-17

Number of Referrals in the Period: 20





#### Referrals by Insurance Plan Type



# Average Time to Placement from Referral by Age Group



## Average Time to Placement from Referral by Age



### Average Time to Placement (Days) from Referral by Insurance Carrier

April 2020 Ages 0 - 17

Total Number of Referrals - 20



Avg. Time to Placement from Referral





# Type of Referral

Type of Referral April 2020 Ages 0 - 17 Total Number of Referrals – 20

Referral Date April 2020 Age Range Ages 0 - 17



#### Type of Referral by Age Group Type of Referral by Age Group April 2020 Ages 0 - 17 Referral Date Age Range April 2020 Ages 0 - 17 Referring Organization Age Group Type Emergency Department 0-12 50% 13-17 50% ESP 20% 0-12 13-17 80% Insurance Carrier 31% 0-12 69% 13-17 0% 10% 20% 30% 40% 50% 60% 70% 80% % of Total Number of Re