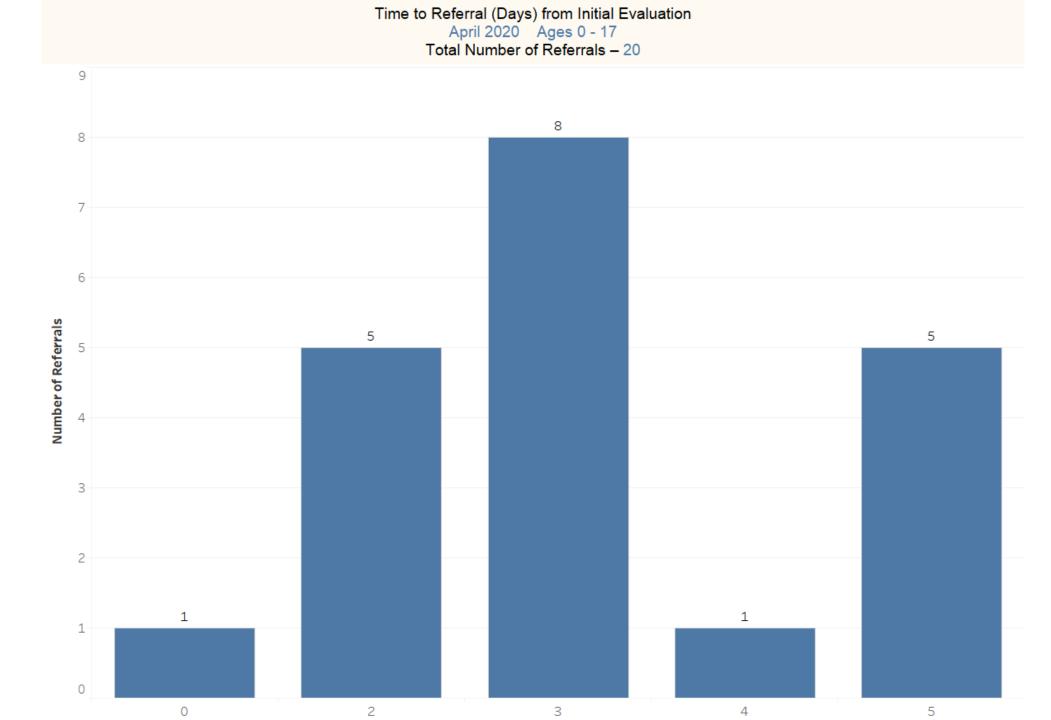

ferrals by Insurance Plan Type



# Average Time to Placement from Referral by Age Group



## Average Time to Placement from Referral by Age



### Average Time to Placement (Days) from Referral by Insurance Carrier

April 2020 Ages 0 - 17

Total Number of Referrals - 20



Avg. Time to Placement from Referral





# Type of Referral

Type of Referral April 2020 Ages 0 - 17 Total Number of Referrals – 20

Referral Date April 2020 Age Range Ages 0 - 17



#### Type of Referral by Age Group Type of Referral by Age Group April 2020 Ages 0 - 17 Referral Date Age Range April 2020 Ages 0 - 17 Referring Organization Age Group Type Emergency Department 0-12 50% 13-17 50% ESP 20% 0-12 13-17 80% Insurance Carrier 31% 0-12 69% 13-17 0% 10% 20% 30% 40% 50% 60% 70% 80% % of Total Number of Referrals



Primary Barriers to Placement April 2020 Ages 0 - 17 Total Number of Referrals - 20 **Primary Barrier to Placement** Acuity Aggression 5 Bed Availability 8 Facility - Geographic Prefrence Facility-Geographic Preference Lack of Insurance Medical Other Sexualized Behavior

1

0

2

3

4

**Number of Referrals** 

5

6

7

8

9



### Top 10 Boarding / Placement Hospitals

| Top 10 Boarding Hospitals<br>April 2020 Ages 0 - 17 | Top 10 Placement Hospitals April 2020 Ages 0 - 17 |                                                  |   |
|-----------------------------------------------------|---------------------------------------------------|--------------------------------------------------|---|
| Boarding Facility (group)                           |