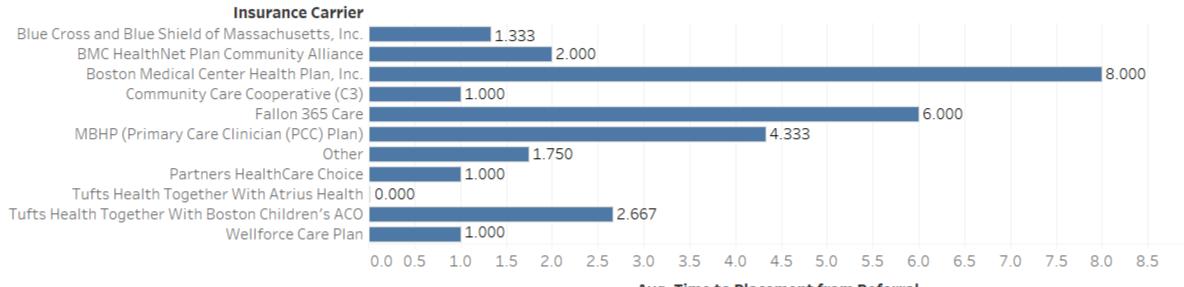

### Average Time to Placement (Days) from Referral by Insurance Carrier

April 2020 Ages 0 - 17

Total Number of Referrals - 20

Avg. Time to Placement from Referral