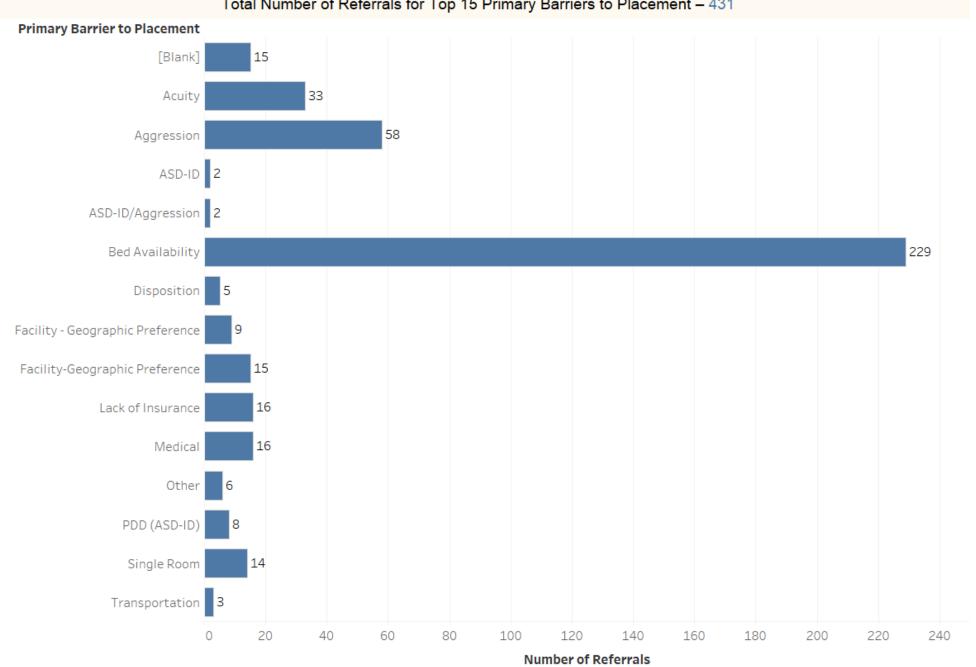

# Last 12 Months Accumulated Data

May 2019 through April 2020

Total Referrals for the Period: 445

Top 15 Primary Barriers to Placement - 12 months

May 2019 to April 2020 Ages 0 - 17

Total Number of Referrals for Top 15 Primary Barriers to Placement – 431

#### Month of Referral Date

| Month of Referral Date          |          |           |           |                |                    |                 |                  |                  |                 |                  |               |            |                |
|---------------------------------|----------|-----------|-----------|----------------|--------------------|-----------------|------------------|------------------|-----------------|------------------|---------------|------------|----------------|
| Primary Barrier to<br>Placement | May 2019 | June 2019 | July 2019 | August<br>2019 | Septembe<br>r 2019 | October<br>2019 | November<br>2019 | December<br>2019 | January<br>2020 | February<br>2020 | March<br>2020 | April 2020 | Grand<br>Total |
| Bed Availability                | 8        |           |           | 3              | 6                  | 60              | 48               | 6                | 15              | 39               | 36            | 8          | 229            |
| Aggression                      | 4        | 2         | 1         |                | 1                  | 4               | 6                | 4                | 3               | 18               | 10            | 5          | 58             |
| Acuity                          | 1        | 1         | 1         | 2              | 2                  | 3               | 2                | 2                | 4               | 10               | 4             | 1          | 33             |
| Lack of Insurance               | 2        | 1         |           |                |                    | 1               | 2                | 2                | 2               | 4                | 1             | 1          | 16             |
| Medical                         | 2        | 1         |           |                | 2                  | 2               |                  | 2                | 2               | 3                | 1             | 1          | 16             |
| Grand Total                     | 17       | 5         | 2         | 5              | 11                 | 70              | 58               | 16               | 26              | 74               | 52            | 16         | 352            |