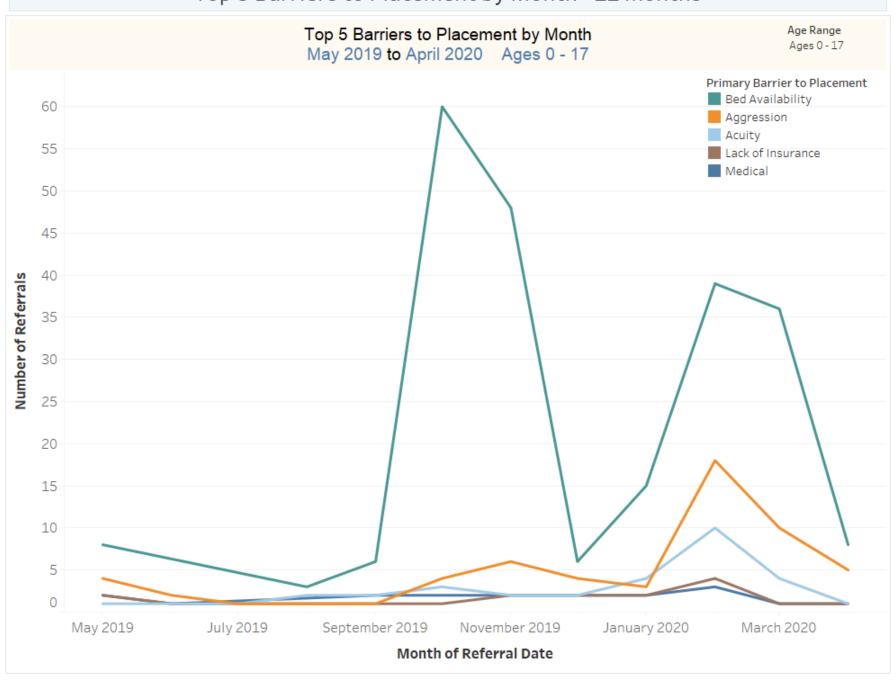

#### Top 5 Barriers to Placement by Month - 12 months

### Top 5 Barriers to Placement by Month - 12 months

#### Top 5 Barriers to Placement by Month May 2019 to April 2020 Ages 0 - 17

Age Range Ages 0 - 17

#### Month of Referral Date

| Month of Referral Date          |          |           |           |                |                    |                 |                  |                  |                 |                  |               |            |                |
|---------------------------------|----------|-----------|-----------|----------------|--------------------|-----------------|------------------|------------------|-----------------|------------------|---------------|------------|----------------|
| Primary Barrier to<br>Placement | May 2019 | June 2019 | July 2019 | August<br>2019 | Septembe<br>r 2019 | October<br>2019 | November<br>2019 | December<br>2019 | January<br>2020 | February<br>2020 | March<br>2020 | April 2020 | Grand<br>Total |
| Bed Availability                | 8        |           |           | 3              | 6                  | 60              | 48               | 6                | 15              | 39               | 36            | 8          | 229            |
| Aggression                      | 4        | 2         | 1         |                | 1                  | 4               | 6                | 4                | 3               | 18               | 10            | 5          | 58             |
| Acuity                          | 1        | 1         | 1         | 2              | 2                  | 3               | 2                | 2                | 4               | 10               | 4             | 1          | 33             |
| Lack of Insurance               | 2        | 1         |           |                |                    | 1               | 2                | 2                | 2               | 4                | 1             | 1          | 16             |
| Medical                         | 2        | 1         |           |                | 2                  | 2               |                  | 2                | 2               | 3                | 1             | 1          | 16             |
| Grand Total                     | 17       | 5         | 2         | 5              | 11                 | 70              | 58               | 16               | 26              | 74               | 52            | 16         | 352            |