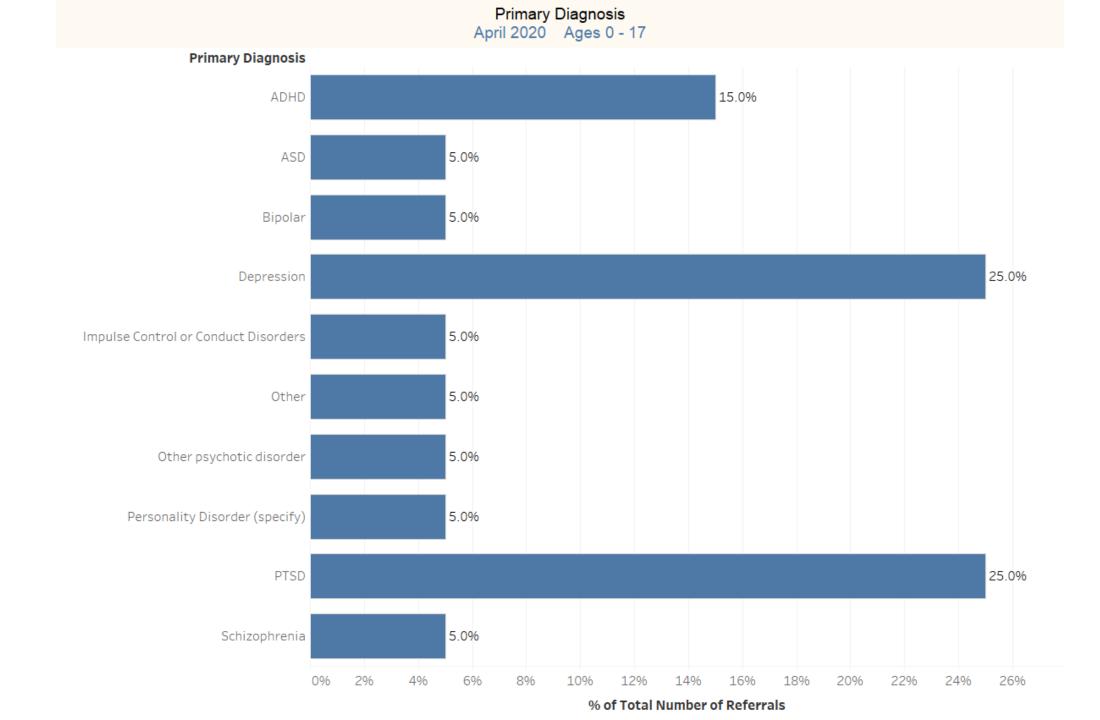

ferral

Type of Referral April 2020 Ages 0 - 17 Total Number of Referrals – 20

Referral Date April 2020 Age Range Ages 0 - 17



#### Type of Referral by Age Group Type of Referral by Age Group April 2020 Ages 0 - 17 Referral Date Age Range April 2020 Ages 0 - 17 Referring Organization Age Group Type Emergency Department 0-12 50% 13-17 50% ESP 20% 0-12 13-17 80% Insurance Carrier 31% 0-12 69% 13-17 0% 10% 20% 30% 40% 50% 60% 70% 80% % of Total Number of Referrals



Primary Barriers to Placement April 2020 Ages 0 - 17 Total Number of Referrals - 20 **Primary Barrier to Placement** Acuity Aggression 5 Bed Availability 8 Facility - Geographic Prefrence Facility-Geographic Preference Lack of Insurance Medical Other Sexualized Behavior

1

0

2

3

4

**Number of Referrals** 

5

6

7

8

9



### Top 10 Boarding / Placement Hospitals

| Top 10 Boarding Hospitals<br>April 2020 Ages 0 - 17 | Top 10 Placement Hospitals April 2020 Ages 0 - 17 |                                                  |   |
|-----------------------------------------------------|---------------------------------------------------|--------------------------------------------------|---|
| Boarding Facility (group)                           |                                                   | Placement Hospital Name w LOCC Boarding Facility |   |
| Children's Hospital                                 | 5                                                 | Hospital for Behavioral Medicine                 | 4 |
| Brockton Hosp.                                      | 3