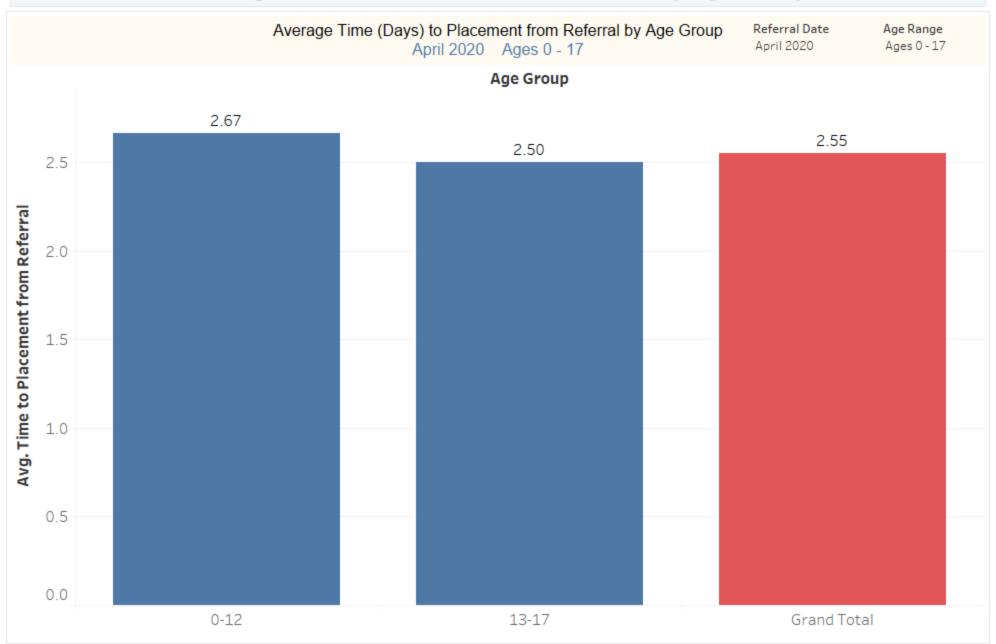

EPIA
April 2020
Ages 0-17

Number of Referrals in the Period: 20





#### Referrals by Insurance Plan Type



# Average Time to Placement from Referral by Age Group



## Average Time to Placement from Referral by Age



### Average Time to Placement (Days) from Referral by Insurance Carrier

April 2020 Ages 0 - 17

Total Number of Referrals - 20



Avg. Time to Placement from Referral





# Type of Referral

Type of Referral April 2020 Ages 0 - 17 Total Number of Referrals – 20

Referral Date April 2020 Age Range Ages 0 - 17



#### Type of Referral by Age Group Type of Referral by Age Group April 2020 Ages 0 - 17 Referral Date Age Range April 2020 Ages 0 - 17 Referring Organization Age Group Type Emergency Department 0-12 50% 13-17 50% ESP 20% 0-12 13-17 80% Insurance Carrier 31% 0-12 69% 13-17 0% 10% 20% 30% 40% 50% 60% 70% 80% % of Total Number of Referrals



Primary Barriers to Placement April 2020 Ages 0 - 17 Total Number of Referrals - 20 **Pr