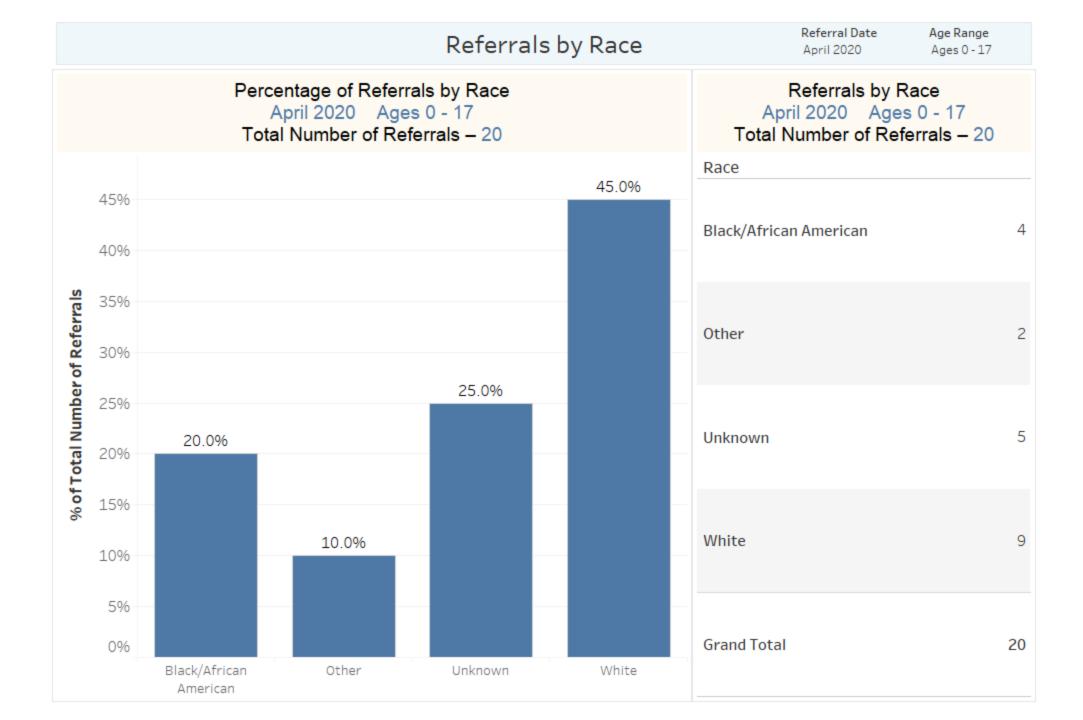

EPIA
April 2020
Ages 0-17

Number of Referrals in the Period: 20





#### Referrals by Insurance Plan Type



# Average Time to Placement from Referral by Age Group



## Average Time to Placement from Referral by Age



### Average Time to Placement (Days) from Referral by Insurance Carrier

April 2020 Ages 0 - 17

Total Number of Referrals - 20



Avg. Time to Placement from Referral





# Type of Referral

Type of Referral April 2020 Ages 0 - 17 Total Number of Referrals – 20

Referral Date April 2020 Age Range Ages 0 - 17



#### Type of Referral by Age Group Type of Referral by Age Group April 2020 Ages 0 - 17 Referral Date Age Range April 2020 Ages 0 - 17 Referring Organization Age Group Type Emergency Department 0-12 50% 13-17 50% ESP 20% 0-12 13-17 80% Insurance Carrier 31% 0-12 69% 13-17 0% 10% 20% 30% 40% 50% 60% 70% 80% % of Total Number of Referrals



Primary Barriers to Placement April 2020 Ages 0 - 17 Total Number of Referrals - 20 **Primary Barrier to Placement** Acuity Aggression 5 Bed Availability 8 Facility - Geographic Prefrence Facility-Geographic Preference Lack of Insurance Medical Other Sexualized Behavior

1

0

2

3

4

**Number of Referrals**