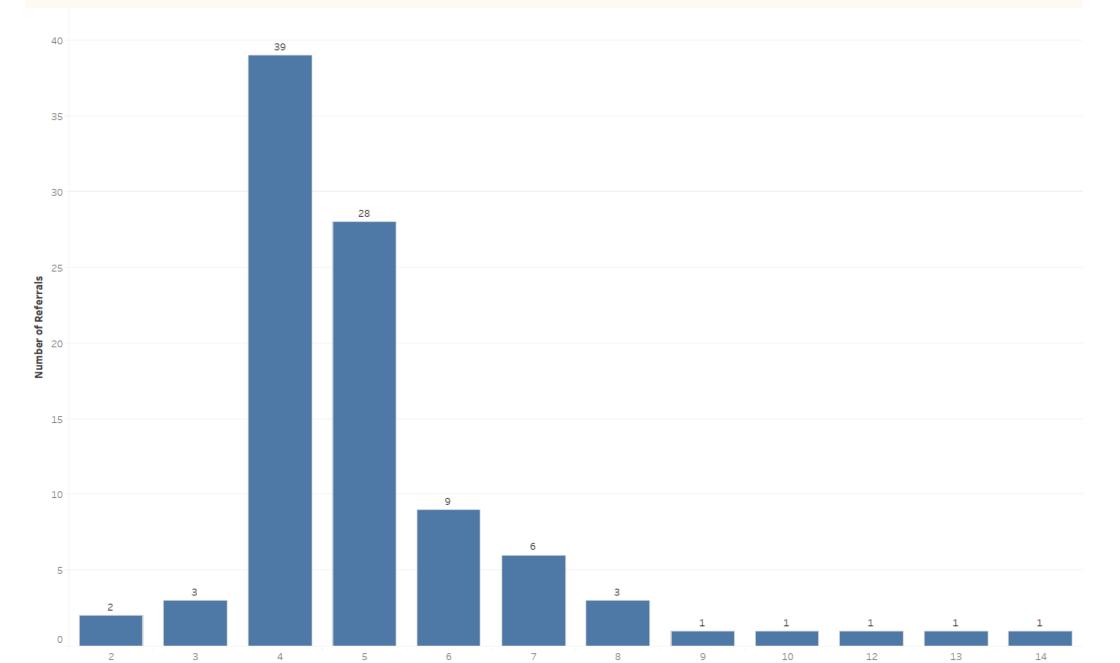

### Total Number of Referrals - 96

Avg. Time to Placement from Referral

Time to Referral (Days) from Initial Evaluation February 2020 Ages 0 - 17 Total Number of Referrals – 95

Primary Barriers to Placement February 2020 Ages 0 - 17 Total Number of Referrals – 96