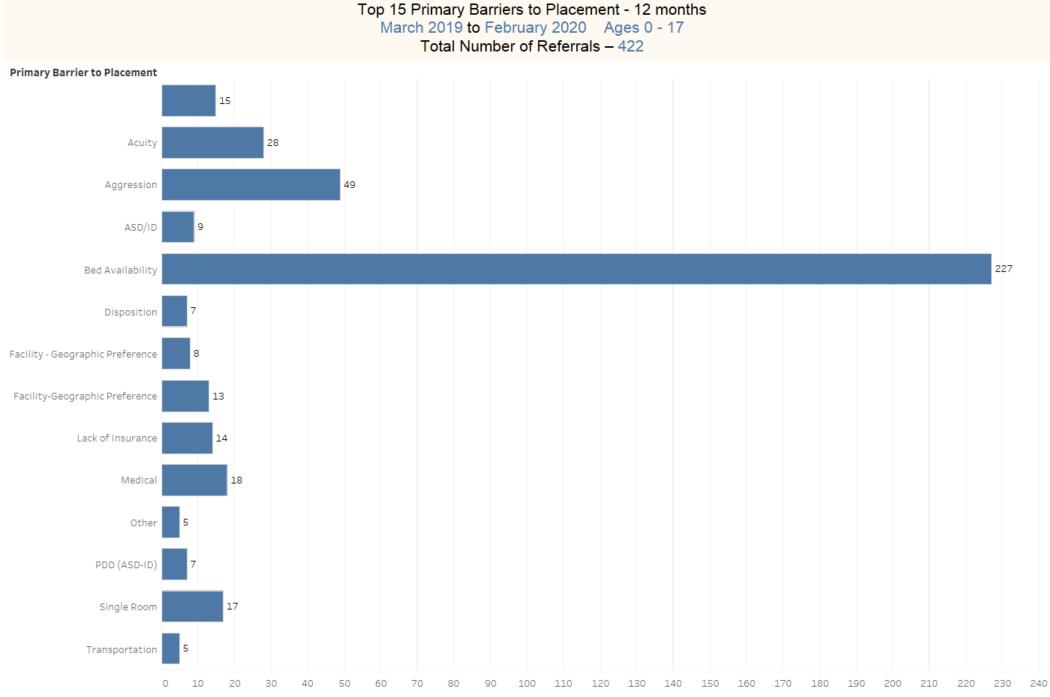

Last 12 Months Accumulated Data

March 2019 through February 2020

Total Referrals for the Period: 442

Number of Referrals - 12 months

Number of Referrals

Top 5 Barriers to Placement by Month - 12 months