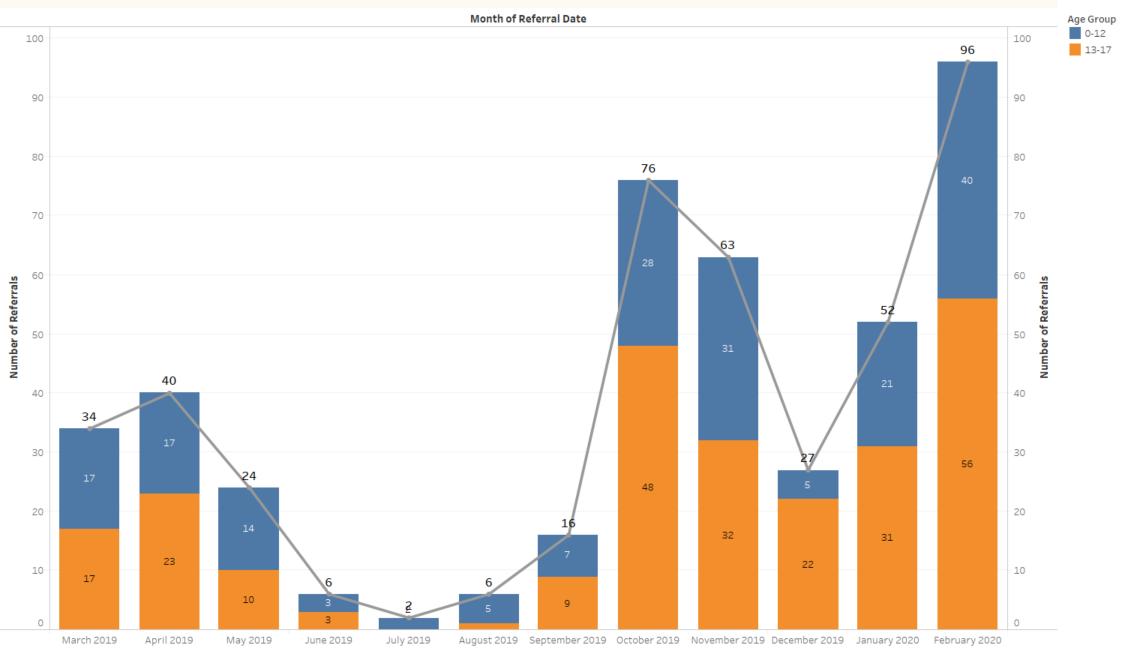

Last 12 Months Accumulated Data

March 2019 through February 2020

Total Referrals for the Period: 442

Number of Referrals - 12 months

Number of Referrals

Top 5 Barriers to Placement by Month - 12 months

#### Number of Referrals by Age Group March 2019 to February 2020 Ages 0 - 17 Total Number of Referrals – 442