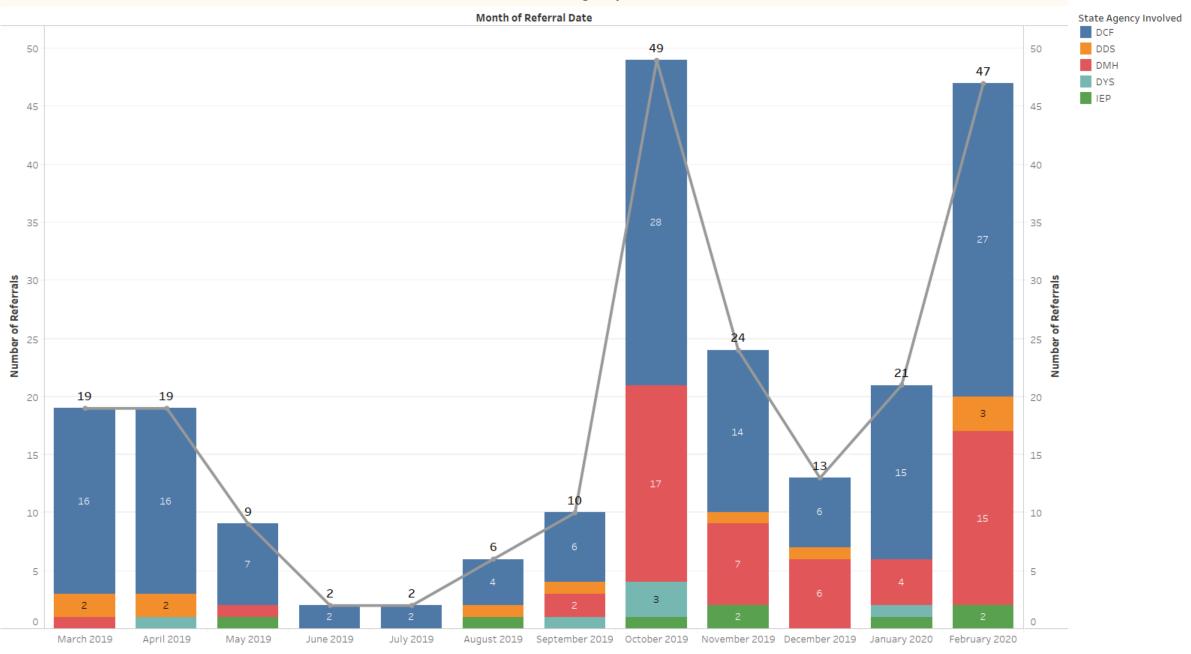

Last 12 Months Accumulated Data

March 2019 through February 2020

Total Referrals for the Period: 442

Number of Referrals - 12 months

Number of Referrals

Top 5 Barriers to Placement by Month - 12 months

#### Number of Referrals with State Agency Involvement March 2019 to February 2020 Ages 0 - 17 Total Number of Referrals with State Agency Involvement – 221