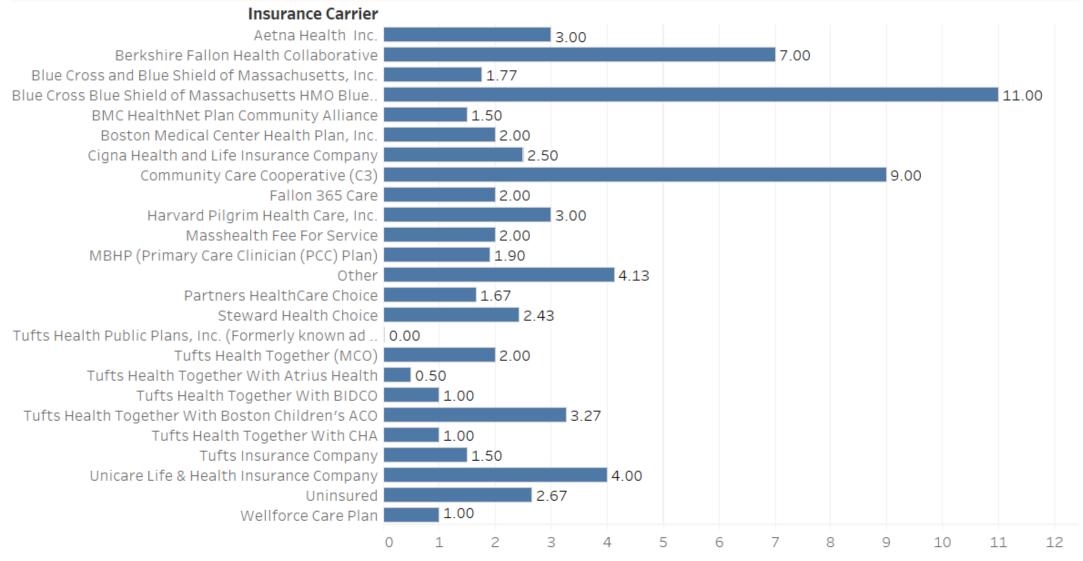

#### Average Time to Placement (Days) from Referral by Insurance Carrier

February 2020 Ages 0 - 17