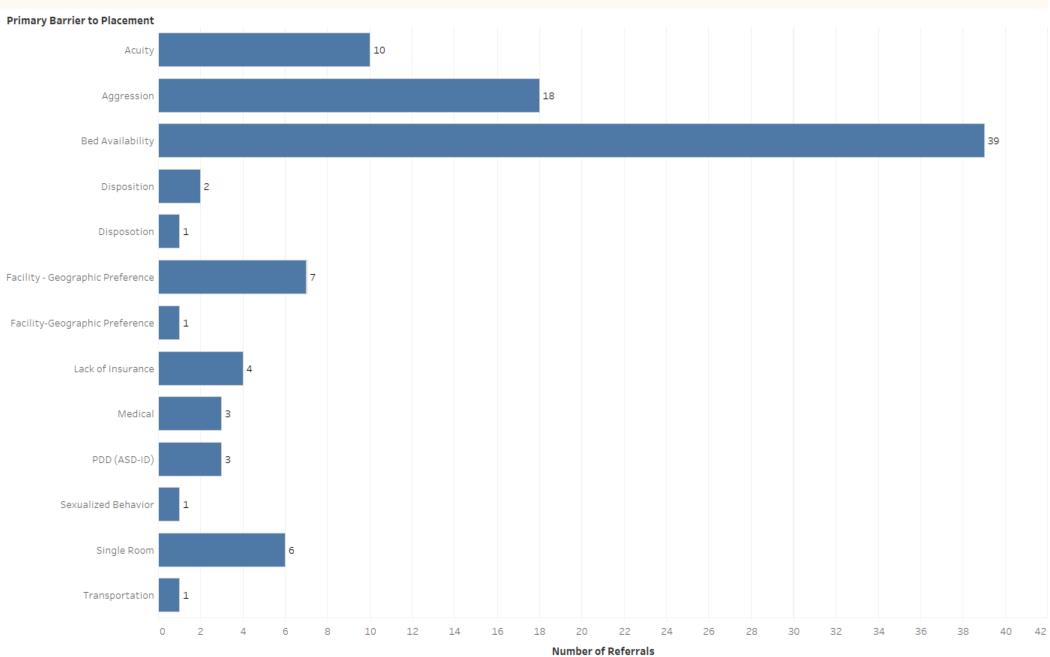

### Total Number of Referrals - 96

Avg. Time to Placement from Referral

Time to Referral (Days) from Initial Evaluation February 2020 Ages 0 - 17 Total Number of Referrals – 95

Primary Barriers to Placement February 2020 Ages 0 - 17 Total Number of Referrals – 96