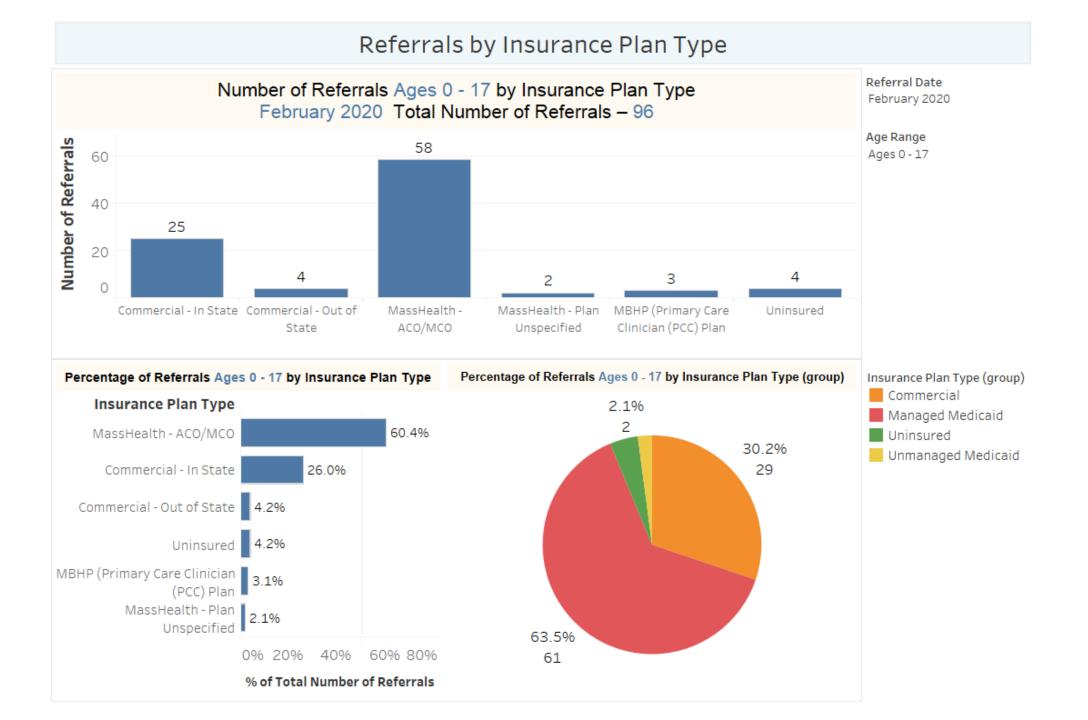

Total Referrals for the Period: 96









#### Average Time to Placement (Days) from Referral by Insurance Carrier

February 2020 Ages 0 - 17

### Total Number of Referrals - 96



Avg. Time to Placement from Referral









Time to Referral (Days) from Initial Evaluation February 2020 Ages 0 - 17 Total Number of Referrals – 95



Primary Barriers to Placement February 2020 Ages 0 - 17 Total Number of Referrals – 96





Primary Diagnosis February 2020 Ages 0 - 17

% of Total Number of Referrals

| Top 10 Boarding / Placement Hospitals     |   |                                                         |    |  |  |  |  |
|-------------------------------------------|---|---------------------------------------------------------|----|--|--|--|--|
| Top 10 Boarding Hos<br>February 2020 Ages |   | Top 10 Placement Hospitals<br>Fe