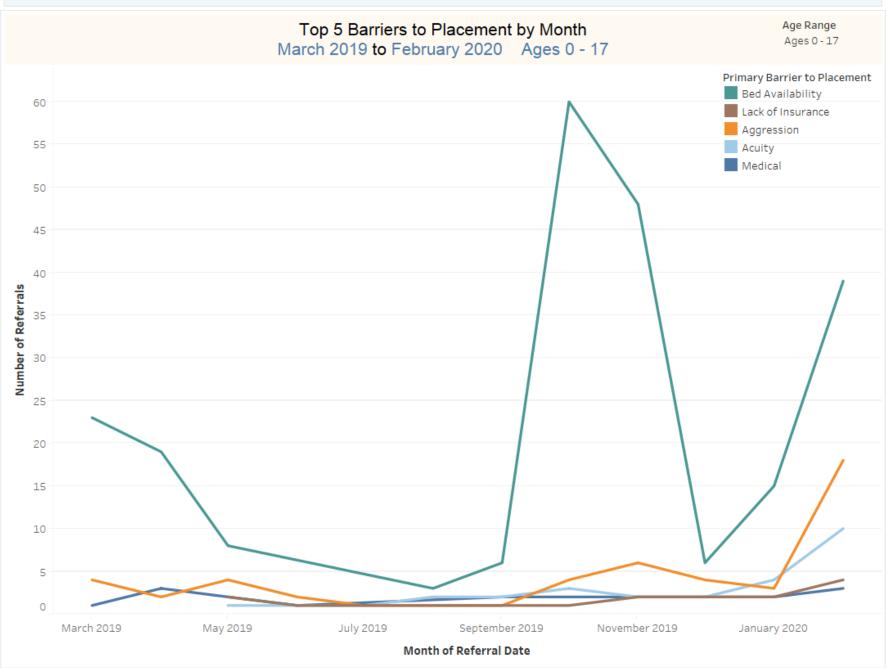

Last 12 Months Accumulated Data

March 2019 through February 2020

Total Referrals for the Period: 442

Number of Referrals - 12 months

Number of Referrals

Top 5 Barriers to Placement by Month - 12 months

# Top 5 Barriers to Placement by Month - 12 months

|                                 |        |    |               |           | arriers to<br>9 to Febi |           |           |            |          |    |         | Age Ran<br>Ages 0 - |             |
|---------------------------------|--------|----|---------------|-----------|-------------------------|-----------|-----------|------------|----------|----|---------|---------------------|-------------|
| Primary Barrier to<br>Placement | March  |    |               |           | 1 1 2010                | August S  |           | October    | November |    | January | February            | Grand       |
| Bed Availability                | 2019 7 | 19 | May 2019<br>8 | June 2019 | July 2019               | 2019<br>3 | 2019<br>6 | 2019<br>60 | 48       | 6  | 2020    | 2020<br>39          | Tota<br>227 |
| Lack of Insurance               |        |    | 2             | 1         |                         |           |           | 1          | 2        | 2  | 2       | 4                   | 14          |
| Aggression                      | 4      | 2  | 4             | 2         | 1                       |           | 1         | 4          | 6        | 4  | 3       | 18                  | 49          |
| Acuity                          |        |    | 1             | 1         | 1                       | 2         | 2         | 3          | 2        | 2  | 4       | 10                  | 28          |
| Medical                         | 1      | 3  | 2             | 1         |                         |           | 2         | 2          |          | 2  | 2       | 3                   | 18          |
| Grand Total                     | 28     | 24 | 17            | 5         | 2                       | 5         | 11        | 70         | 58       | 16 | 26      | 74                  | 336         |