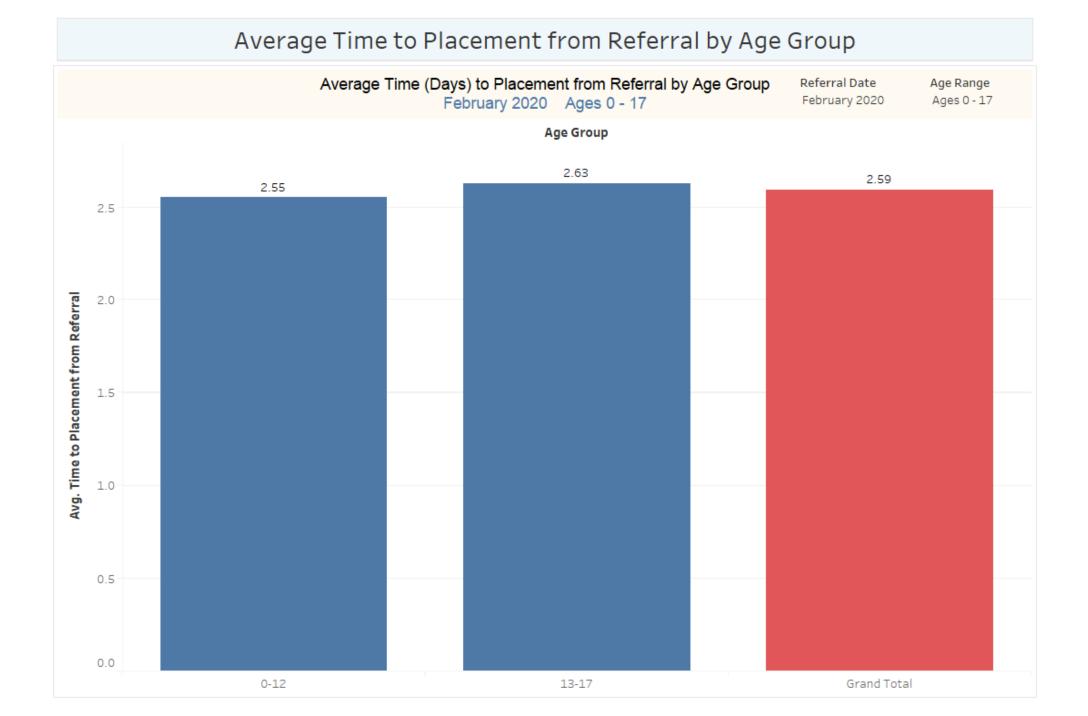

### Total Number of Referrals - 96

Avg. Time to Placement from Referral

Time to Referral (Days) from Initial Evaluation February 2020 Ages 0 - 17 Total Number of Referrals – 95

Primary Barriers to Placement February 2020 Ages 0 - 17 Total Number of Referrals – 96