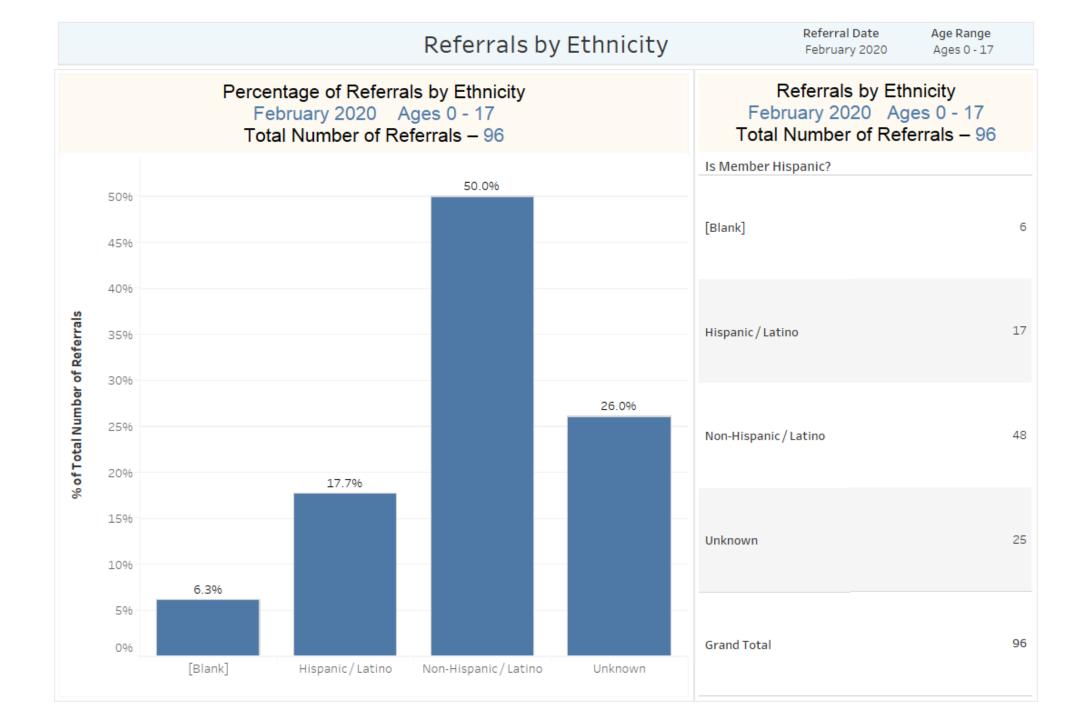

### Total Number of Referrals - 96

Avg. Time to Placement from Referral

Time to Referral (Days) from Initial Evaluation February 2020 Ages 0 - 17 Total Number of Referrals – 95

Primary Barriers to Placement February 2020 Ages 0 - 17 Total Number of Referrals – 96