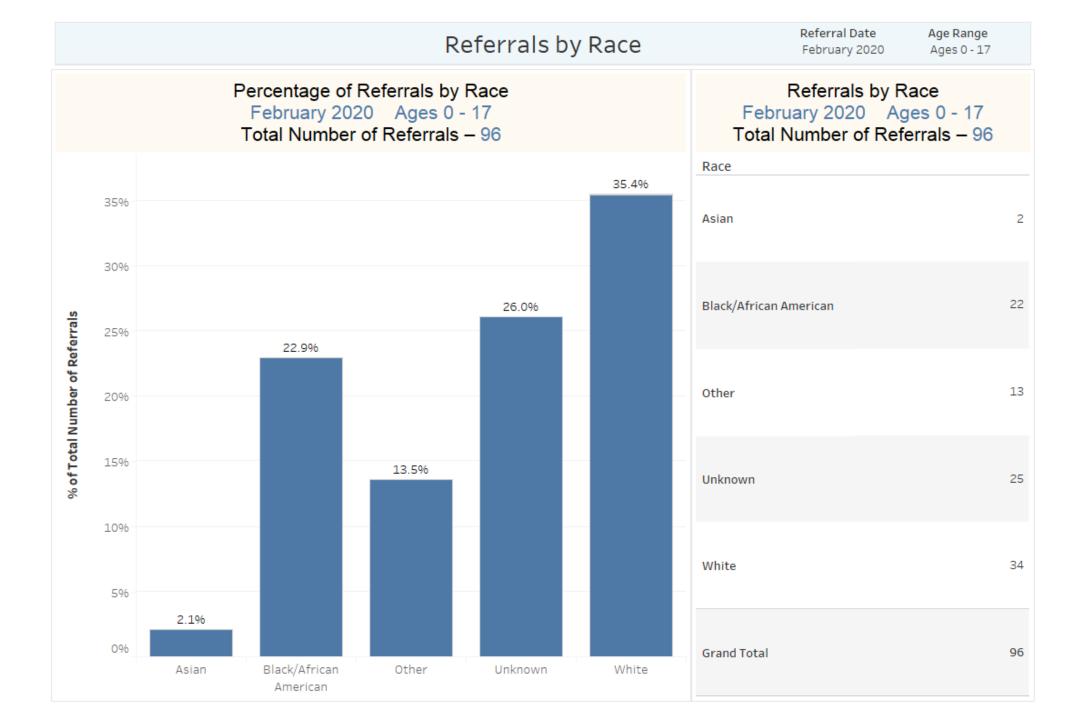

### Total Number of Referrals - 96

Avg. Time to Placement from Referral

Time to Referral (Days) from Initial Evaluation February 2020 Ages 0 - 17 Total Number of Referrals – 95

Primary Barriers to Placement February 2020 Ages 0 - 17 Total Number of Referrals – 96