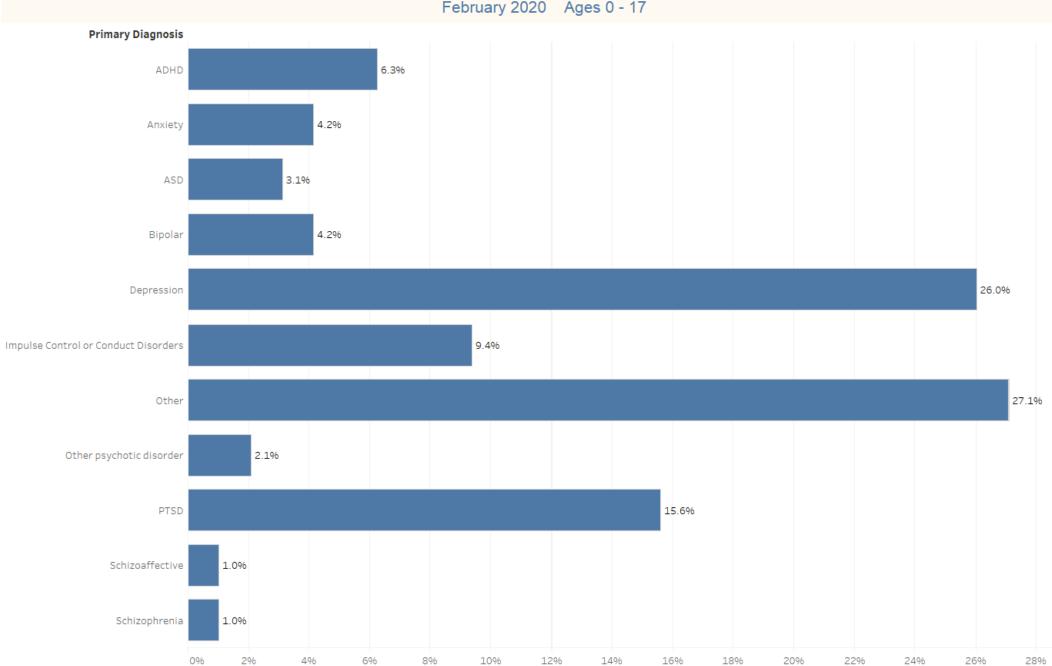

Primary Diagnosis February 2020 Ages 0 - 17

% of Total Number of Referrals

| Top 10 Boarding / Placement Hospitals     |   |                                                         |    |  |  |  |  |
|-------------------------------------------|---|---------------------------------------------------------|----|--|--|--|--|
| Top 10 Boarding Hos<br>February 2020 Ages |   | Top 10 Placement Hospitals<br>February 2020 Ages 0 - 17 |    |  |  |  |  |
| Boarding Facility (group)                 |   | Placement Hospital Name w LOCC Boarding Facility        |    |  |  |  |  |
| Children's Hospital 18                    |   | CHA Cambridge Hospital                                  | 14 |  |  |  |  |
| Brockton Hosp.                            | 6 | Hospital for Behavioral Medicine                        | 13 |  |  |  |  |
| St. Luke's Hosp. (Southcoast)             | 5 | Westborough Behavioral Healthcare Hospital, LLC         | 13 |  |  |  |  |
| Mass General Hosp.                        | 4 | Children's Hospital                                     | 11 |  |  |  |  |
| Cape Cod Hosp.                            | 3 | Southcoast Behavioral Health                            | 7  |  |  |  |  |
| Boston Medical Center                     | 2 | Arbour Hospital                                         | 5  |  |  |  |  |
| Lawrence General                          | 2 | Brockton Hosp.                                          | 3  |  |  |  |  |
| Leominster Hosp. (UMASS)                  | 2 | TaraVista Behavioral Health                             | 3  |  |  |  |  |
| South Shore Hosp.                         | 2 | St. Luke's Hosp. (Southcoast)                           | 2  |  |  |  |  |
| Sturdy Memorial                           | 2 | Boston Medical Center                                   | 1  |  |  |  |  |