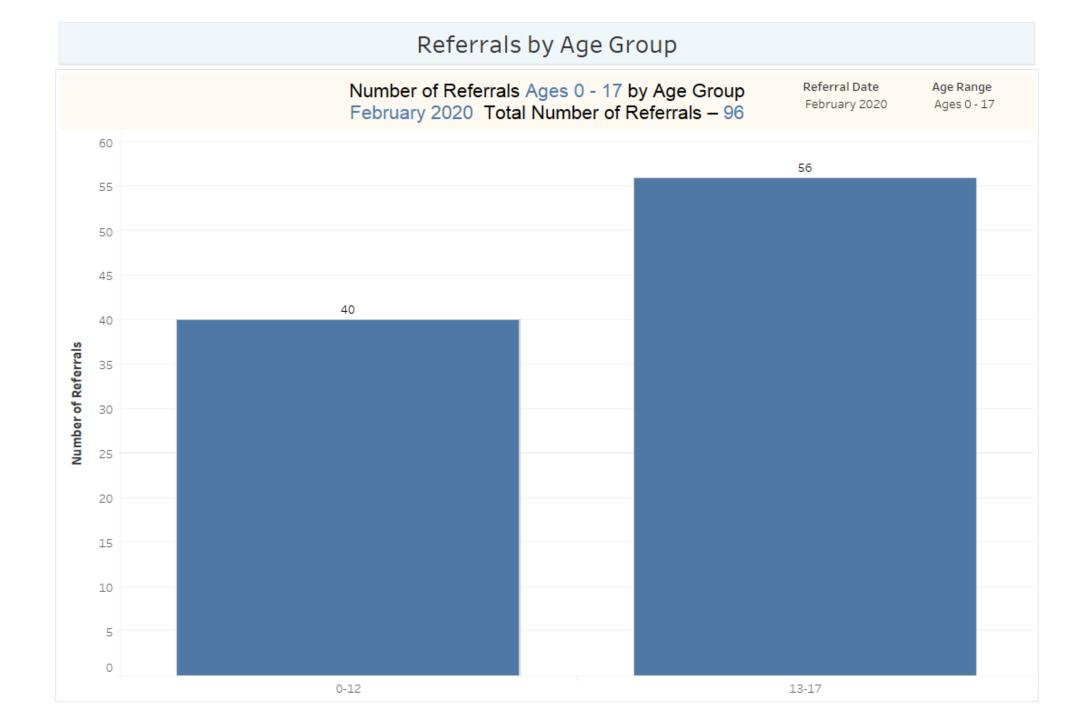

Total Referrals for the Period: 96









#### Average Time to Placement (Days) from Referral by Insurance Carrier

February 2020 Ages 0 - 17

### Total Number of Referrals - 96



Avg. Time to Placement from Referral









Time to Referral (Days) from Initial Evaluation February 2020 Ages 0 - 17 Total Number of Referrals – 95



Primary Barriers to Placement February 2020 Ages 0 - 17 Total Number of Referrals – 96





Primary Diagnosis February 2020 Ages 0 - 17

% of Total Number of Referrals

| Top 10 Boarding / Placement Hospitals     |   |                                                         |    |  |  |  |  |
|-------------------------------------------|---|---------------------------------------------------------|----|--|--|--|--|
| Top 10 Boarding Hos<br>February 2020 Ages |   | Top 10 Placement Hospitals<br>