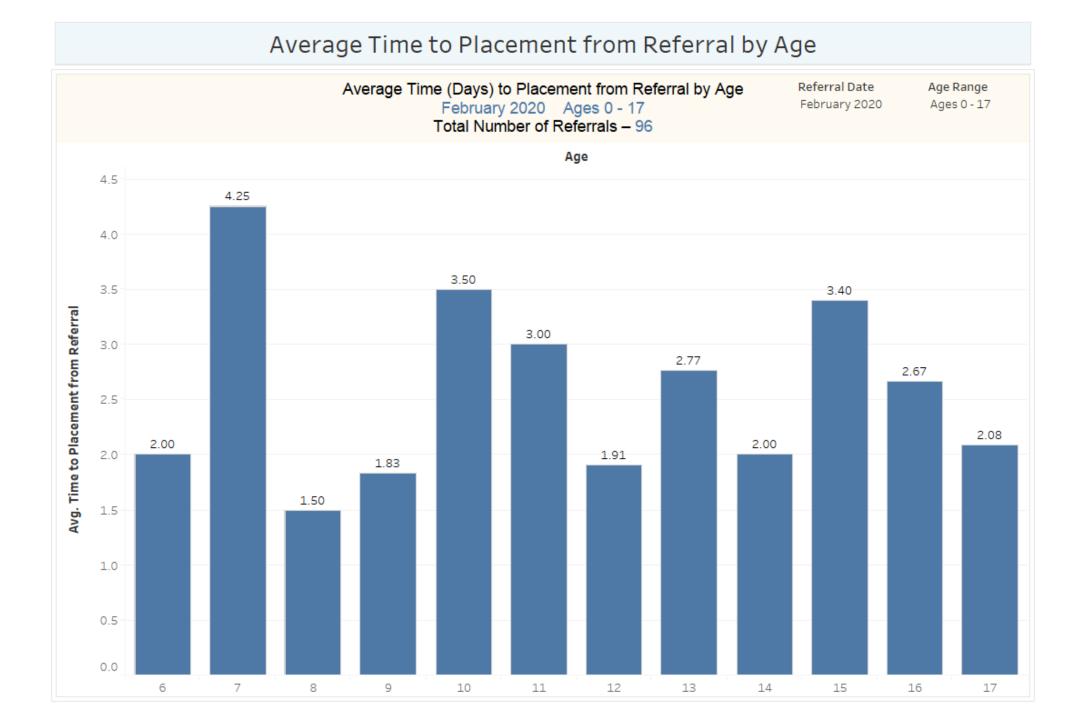

### Total Number of Referrals - 96

Avg. Time to Placement from Referral

Time to Referral (Days) from Initial Evaluation February 2020 Ages 0 - 17 Total Number of Referrals – 95

Primary Barriers to Placement February 2020 Ages 0 - 17 Total Number of Referrals – 96