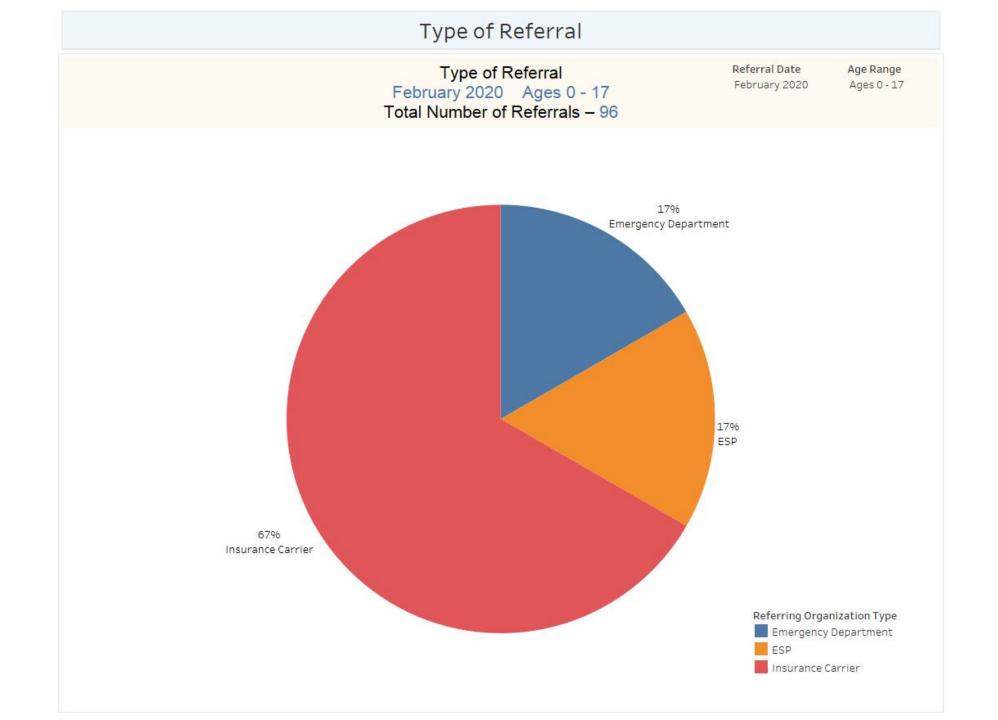

Total Referrals for the Period: 96

### Total Number of Referrals - 96

Avg. Time to Placement from Referral

Time to Referral (Days) from Initial Evaluation February 2020 Ages 0 - 17 Total Number of Referrals – 95

Primary Barriers to Placement February 2020 Ages 0 - 17 Total Number of Referrals – 96