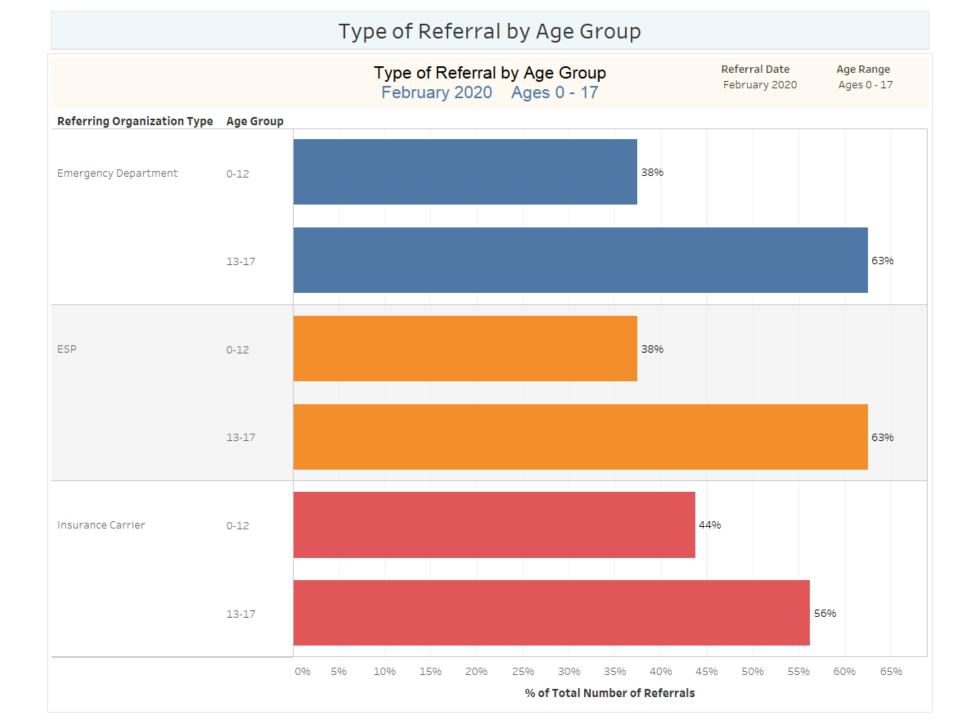

### Total Number of Referrals - 96

Avg. Time to Placement from Referral

Time to Referral (Days) from Initial Evaluation February 2020 Ages 0 - 17 Total Number of Referrals – 95

Primary Barriers to Placement February 2020 Ages 0 - 17 Total Number of Referrals – 96