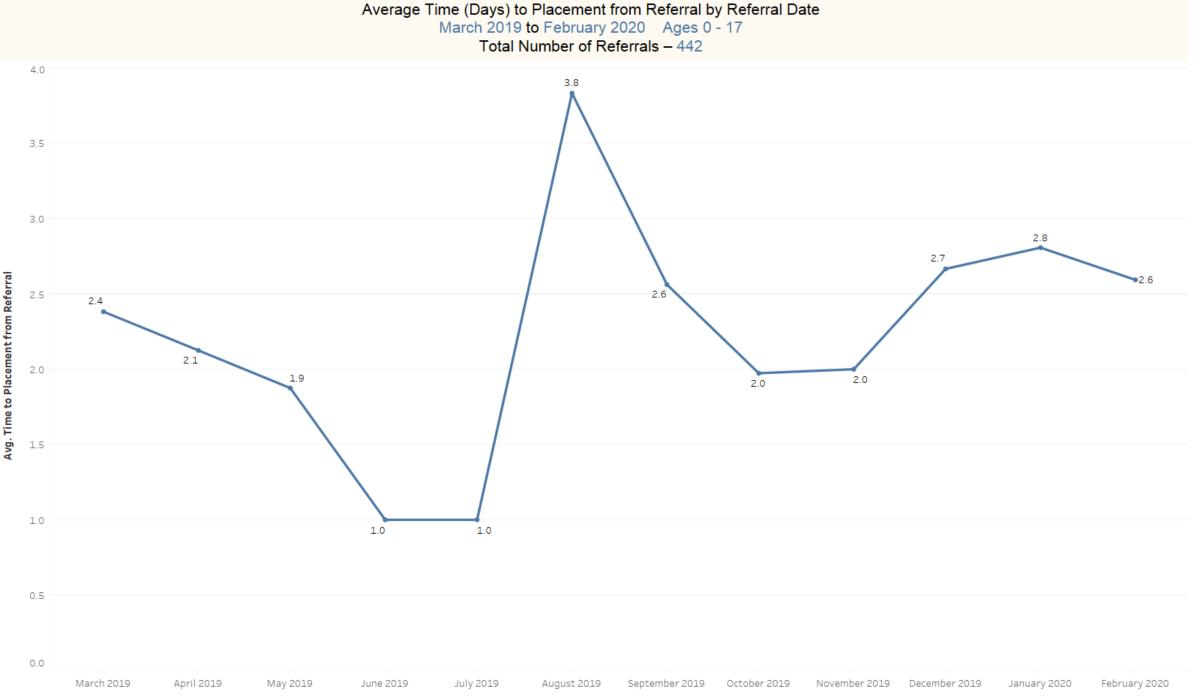

Last 12 Months Accumulated Data

March 2019 through February 2020

Total Referrals for the Period: 442

Number of Referrals - 12 months

Number of Referrals

Top 5 Barriers to Placement by Month - 12 months