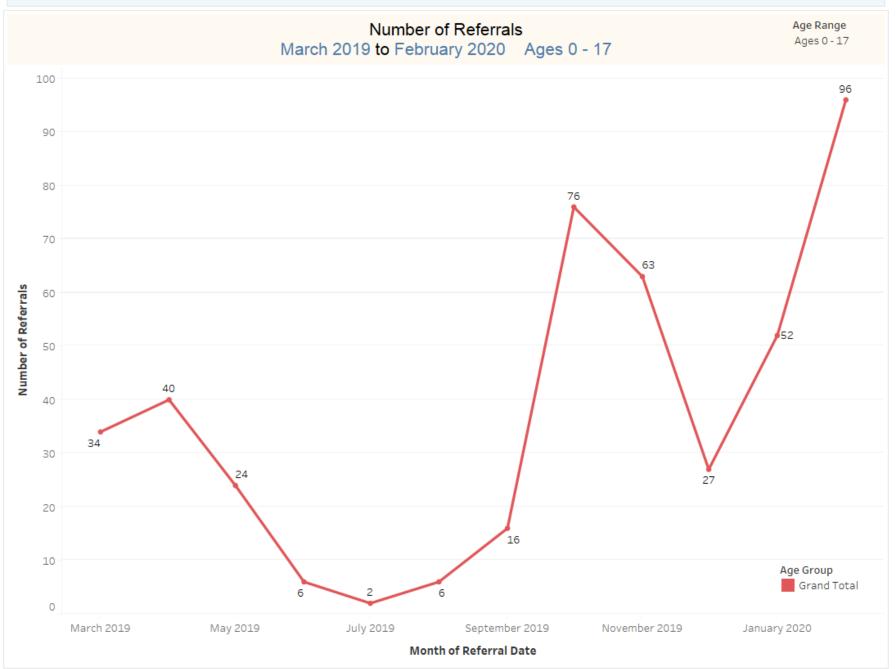

|  |  |  |  |  |
|---------------------------------------------------------------------------|--------------------------------------------------------------------------------------------------|--|--|--|--|--|
| Referrals for Uninsured by Boarding Hospital<br>February 2020 Ages 0 - 17 | Referrals for Uninsured by Placement Hospital<br>February 2020 Ages 0 - 17                       |  |  |  |  |  |
| Children's Hosp.<br>Lawrence General<br>Marlborough Hosp. (UMASS)         | Placement Hospital Name Children's Hospital Pembroke Hospital Walden Behavioral Care Grand Total |  |  |  |  |  |

Last 12 Months Accumulated Data

March 2019 through February 2020

Total Referrals for the Period: 442

Number of Referrals - 12 months





Number of Referrals

Top 5 Barriers to Placement by Month - 12 months



# Top 5 Barriers to Placement by Month - 12 months

|                                 |        |    |               |           | arriers to<br>9 to Febi |           |           |            |          |    |         | Age Ran<br>Ages 0 - |             |
|---------------------------------|--------|----|---------------|-----------|-------------------------|-----------|-----------|------------|----------|----|---------|---------------------|-------------|
| Primary Barrier to<br>Placement | March  |    |               |           | 1 1 2010                | August S  |           | October    | November |    | January | February            | Grand       |
| Bed Availability                | 2019 7 | 19 | May 2019<br>