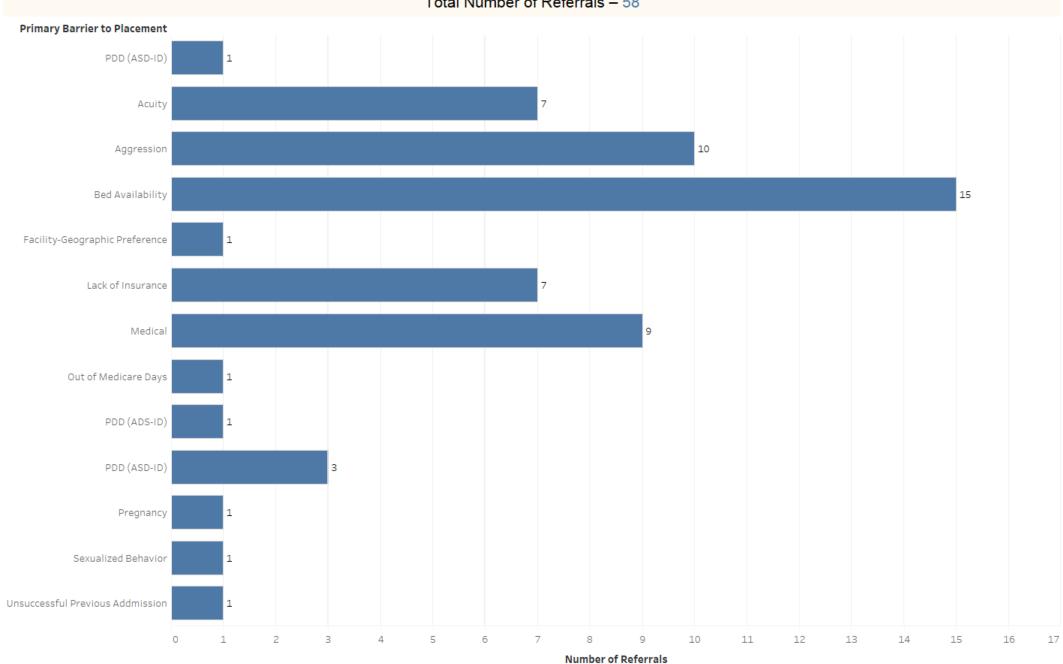

#### Type of Referral by Age Group

Primary Barriers to Placement February 2020 Ages 18+ Total Number of Referrals – 58