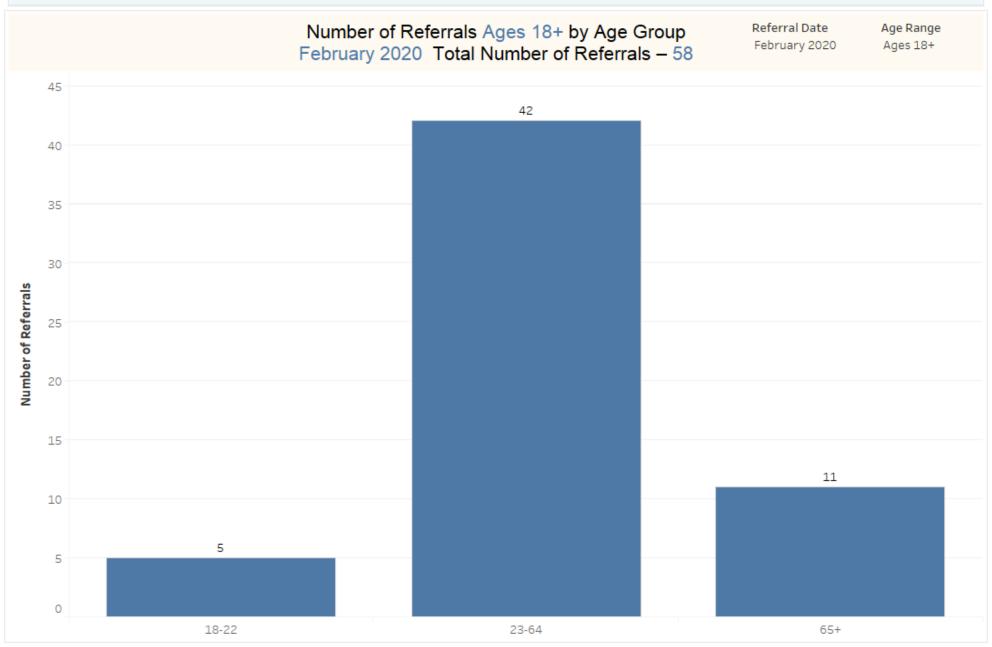

# EPIA February 2020 Ages 18 and Older

Total Referrals for the Period: 58





#### Referrals by Insurance Plan Type



#### Average Time to Placement from Referral by Age Group



#### Average Time to Placement from Referral by Age



#### Average Time to Placement (Days) from Referral by Insurance Carrier

February 2020 Ages 18+

Total Number of Referrals - 58







#### Type of Referral



Referral Date February 2020 Age Range Ages 18+



#### Type of Referral by Age Group





Primary Barriers to Placement February 2020 Ages 18+ Total Number of Referrals – 58





#### Top Boarding/Placement Hospitals

| Top Boarding Hospitals<br>February 2020 Ages 18+ |   | Top Placement Hospitals<br>February 2020 Ages 18+ |   |
|--------------------------------------------------|---|---------------------------------------------------|---|
| Boarding Facility (group)