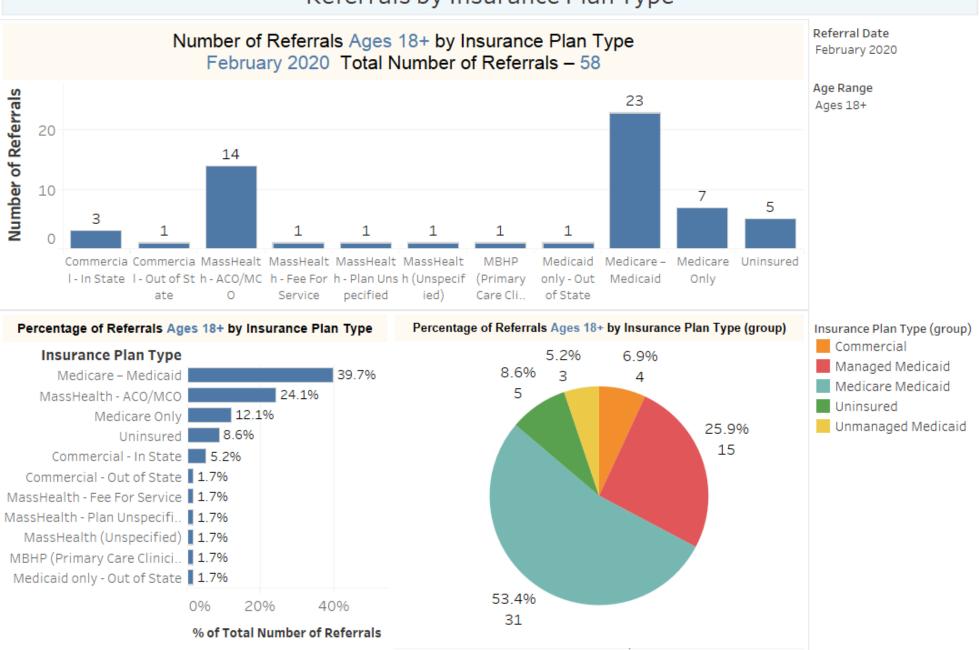

# EPIA February 2020 Ages 18 and Older

Total Referrals for the Period: 58





#### Referrals by Insurance Plan Type



#### Average Time to Placement from Referral by Age Group



#### Average Time to Placement from Referral by Age



#### Average Time to Placement (Days) from Referral by Insurance Carrier

February 2020 Ages 18+

Total Number of Referrals - 58







#### Type of Referral



Referral Date February 2020 Age Range Ages 18+



#### Type of Referral by Age Group





Primary Barriers to Placement February 2020 Ages 18+ Total Number of Referrals – 58





#### Top Boarding/Placement Hospitals

| Top Boarding Hospitals<br>February 2020 Ages 18+ |   | Top Placement Hospitals<br>February 2020 Ages 18+ |   |
|--------------------------------------------------|---|---------------------------------------------------|---|
| Boarding Facility (group)                        |   | Placement Hospital N