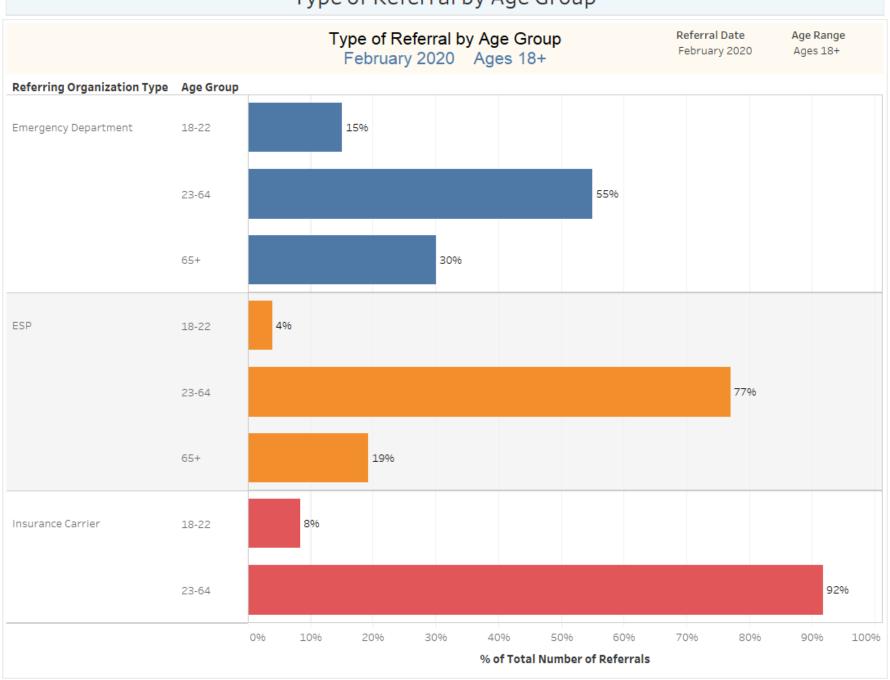

#### Type of Referral by Age Group

Primary Barriers to Placement February 2020 Ages 18+ Total Number of Referrals – 58