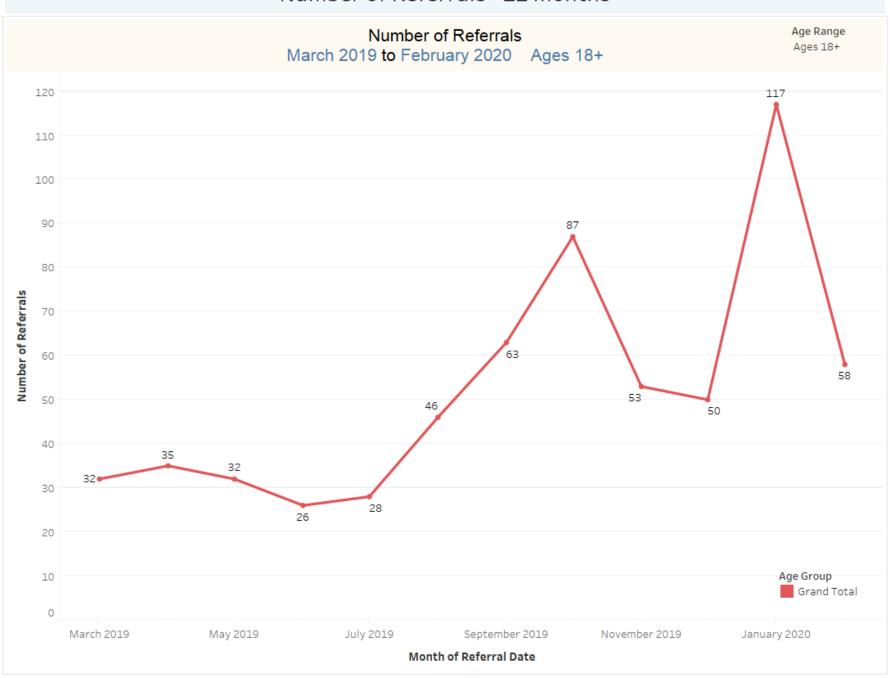

## Last 12 Months Accumulated Data

March 2019 through February 2020 Total Referrals for the Period: 627

#### Number of Referrals - 12 months