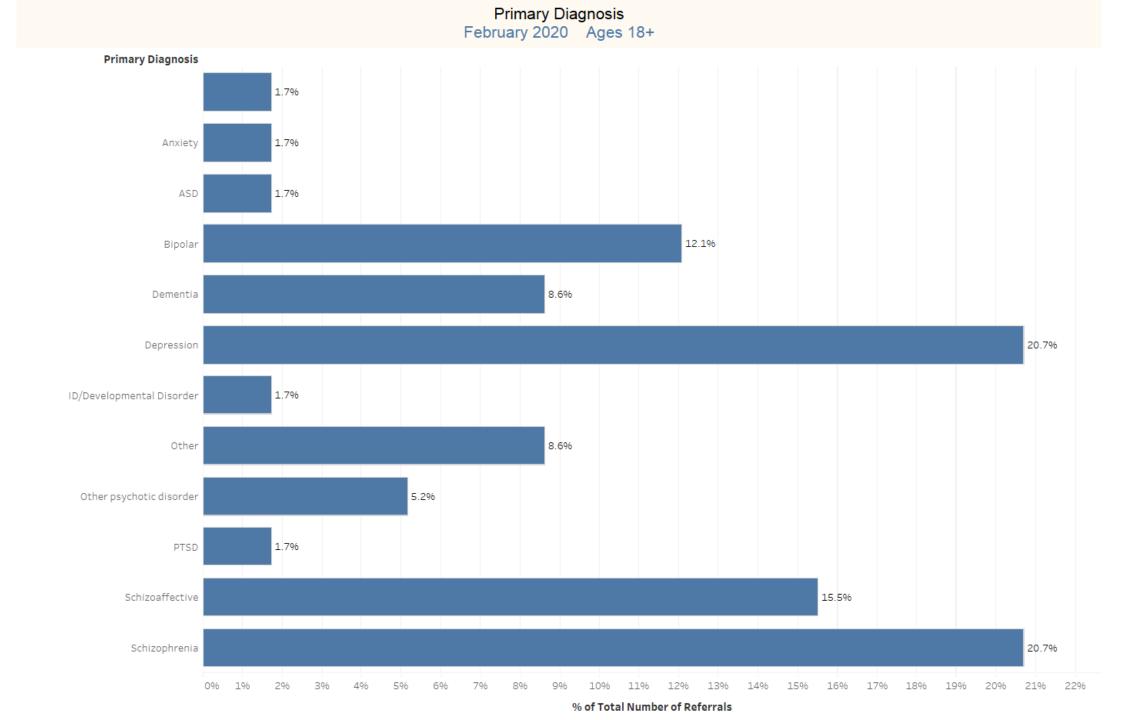

# EPIA February 2020 Ages 18 and Older

Total Referrals for the Period: 58





#### Referrals by Insurance Plan Type



#### Average Time to Placement from Referral by Age Group



#### Average Time to Placement from Referral by Age



#### Average Time to Placement (Days) from Referral by Insurance Carrier

February 2020 Ages 18+

Total Number of Referrals - 58







#### Type of Referral



Referral Date February 2020 Age Range Ages 18+



#### Type of Referral by Age Group





Primary Barriers to Placement February 2020 Ages 18+ Total Number of Referrals – 58





#### Top Boarding/Placement Hospitals

| Top Boarding Hospitals<br>February 2020 Ages 18+ |   | Top Placement Hospitals<br>February 2020 Ages 18+ |   |
|--------------------------------------------------|---|---------------------------------------------------|---|
| Boarding Facility (group)                        |   | Placement Hospital Name w LOCC Boarding Facility  |   |
| Sturdy Memorial                                  | 6 | Southcoast Behavioral Health                      | 9 |
| Lawrence General                                 | 4 | Boston Medical Center                             | 2 |
| Leominster Hosp. (UMASS)                         | 4 | St. Luke's Hosp. (Southcoast)                     | 2 |
| Mass General Hosp.                               | 4 | Hospital for Behavioral