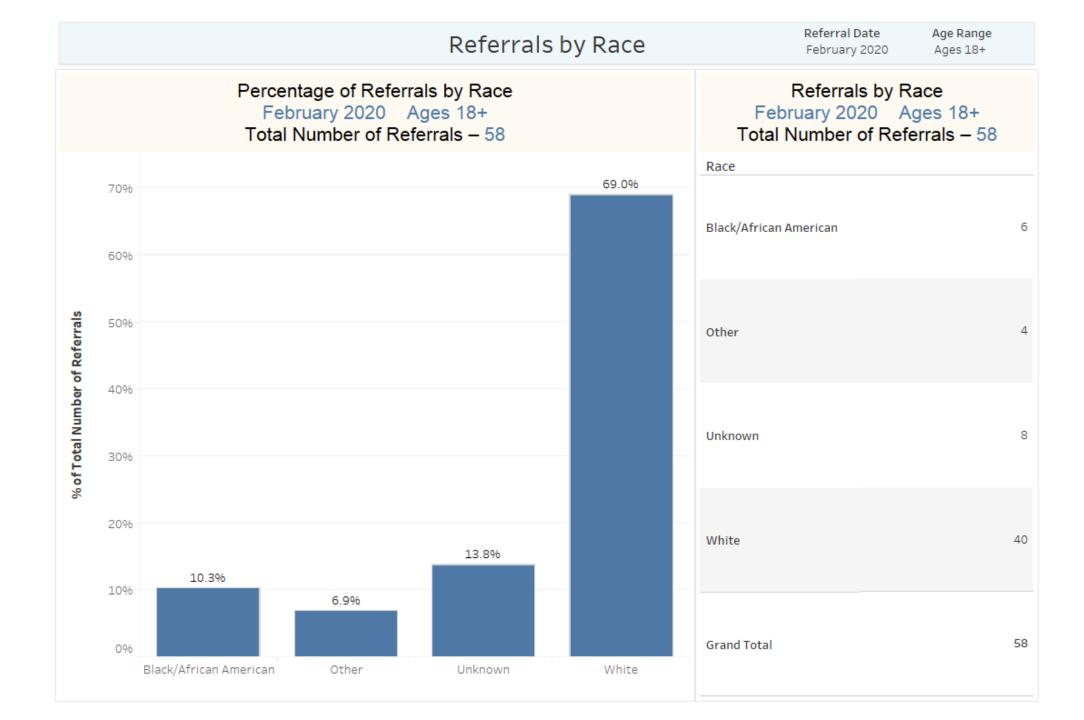

# EPIA February 2020 Ages 18 and Older

Total Referrals for the Period: 58





#### Referrals by Insurance Plan Type



#### Average Time to Placement from Referral by Age Group



#### Average Time to Placement from Referral by Age



#### Average Time to Placement (Days) from Referral by Insurance Carrier

February 2020 Ages 18+

Total Number of Referrals - 58







#### Type of Referral



Referral Date February 2020 Age Range Ages 18+



#### Type of Referral by Age Group





Primary Barriers to Placement February 2020 Ages 18+ Total Number of Referrals – 58





#### Top Boarding/Placement Hospitals

| Top Boarding Hospitals<br>February 2020 Ages 18+ |   | Top Placement Hospitals<br>February 2020 Ages 18+ |   |
|--------------------------------------------------|---|---------------------------------------------------|---|
| Boarding Facility (group)                        |   | Placement Hospital Name w LOCC Boarding Facility  |   |
| Sturdy Memorial                                  | 6 | Southcoast Behavioral Health                      | 9 |
| Lawrence General                                 | 4 | Boston Medical Center