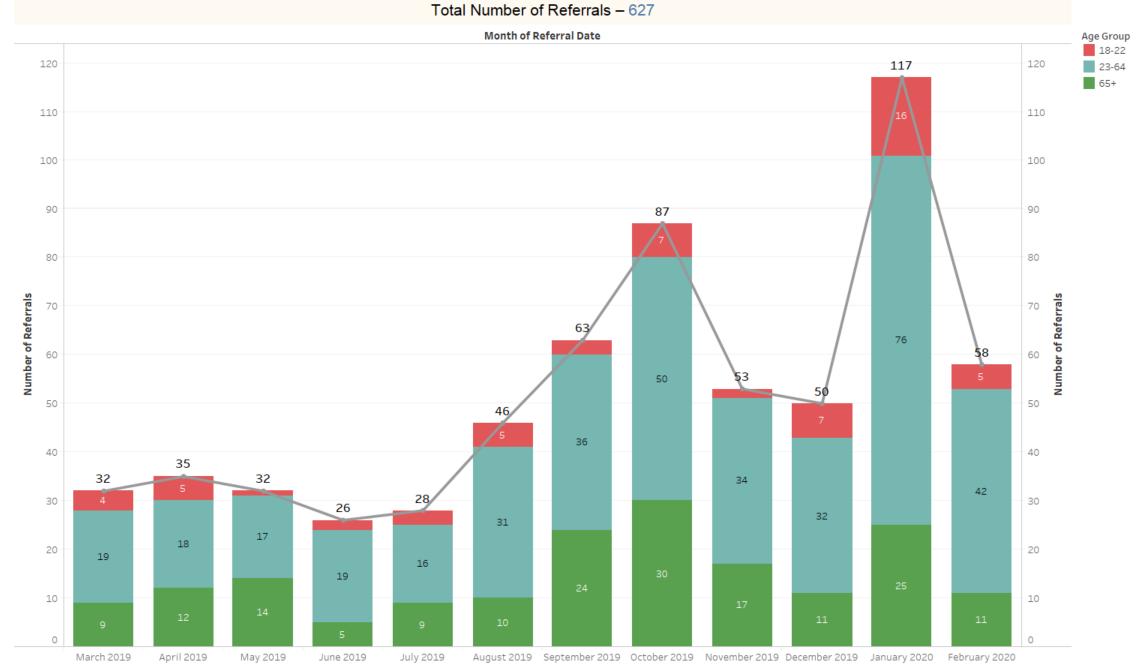

## Last 12 Months Accumulated Data

March 2019 through February 2020 Total Referrals for the Period: 627

Number of Referrals by Age Group March 2019 to February 2020 Ages 18+