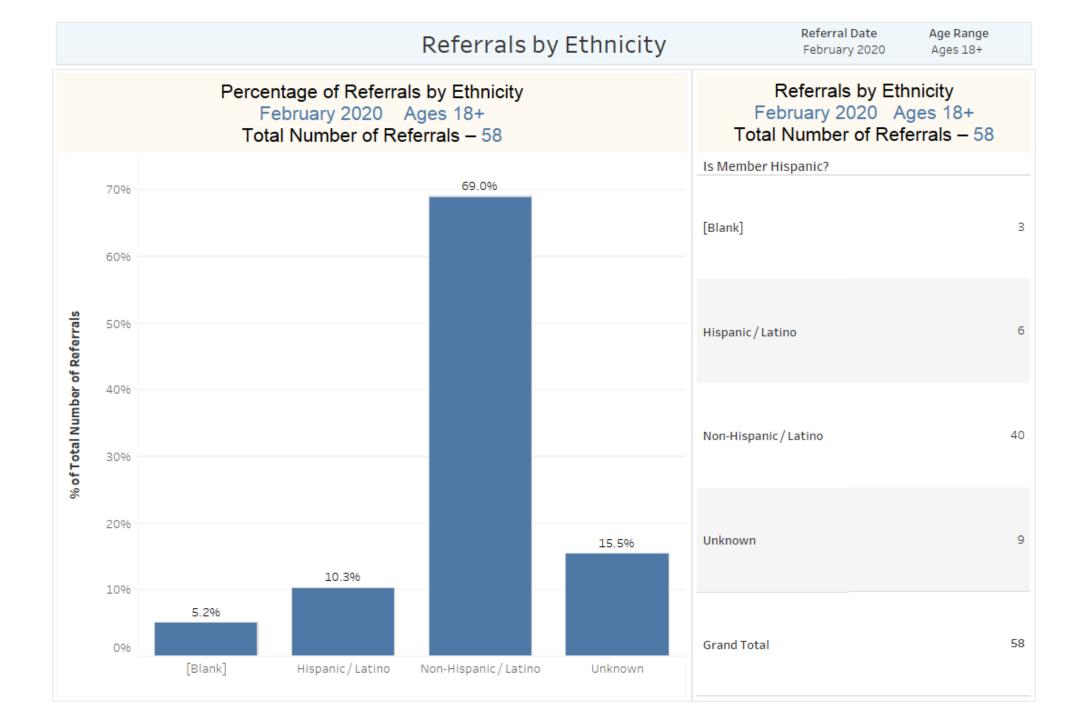

# EPIA February 2020 Ages 18 and Older

Total Referrals for the Period: 58





#### Referrals by Insurance Plan Type



#### Average Time to Placement from Referral by Age Group



#### Average Time to Placement from Referral by Age



#### Average Time to Placement (Days) from Referral by Insurance Carrier

February 2020 Ages 18+

Total Number of Referrals - 58







#### Type of Referral



Referral Date February 2020 Age Range Ages 18+



#### Type of Referral by Age Group





Primary Barriers to Placement February 2020 Ages 18+ Total Number of Referrals – 58





#### Top Boarding/Placement Hospitals

| Top Boarding Hospitals<br>February 2020 Ages 18+ |   | Top Placement Hospitals<br>February 2020 Ages 18+ |   |
|--------------------------------------------------|---|---------------------------------------------------|---|
| Boarding Facility (group)                        |   | Placement Hospital Name w LOCC Boarding Facility  |   |
| Sturdy Memorial                                  | 6 | Southcoast Behavioral Health                      | 9 |
| Lawrence General                                 | 4 | Boston Medical Center