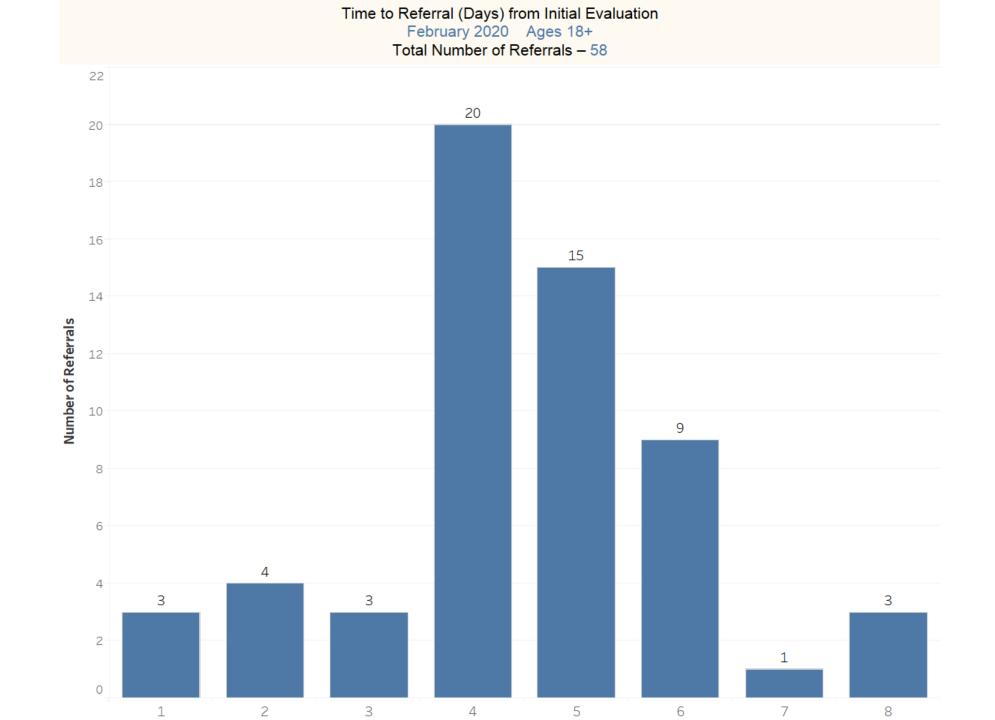

# EPIA February 2020 Ages 18 and Older

Total Referrals for the Period: 58





#### Referrals by Insurance Plan Type



#### Average Time to Placement from Referral by Age Group



#### Average Time to Placement from Referral by Age



#### Average Time to Placement (Days) from Referral by Insurance Carrier

February 2020 Ages 18+

Total Number of Referrals - 58







#### Type of Referral



Referral Date February 2020 Age Range Ages 18+



#### Type of Referral by Age Group





Primary Barriers to Placement February 2020 Ages 18+ Total Number of Referrals – 58





#### Top Boarding/Placement Hospitals

| Top Boarding Hospitals<br>February 2020 Ages 18+ |   | Top Placement Hospitals<br>February 2020 Ages 18+ |   |
|--------------------------------------------------|---|---------------------------------------------------|---|
| Boarding Facility (group)                        |   | Placement Hospital Name w LOCC Boarding Facility  |   |
| Sturdy Memorial                                  | 6 | Southcoast Behavioral Health                      | 9 |
| Lawrence General                                 | 4 | Boston Medical Center                             | 2 |
| Leominster Hosp. (UMASS)                         | 4 | St. Luke's Hosp. (Southcoast)