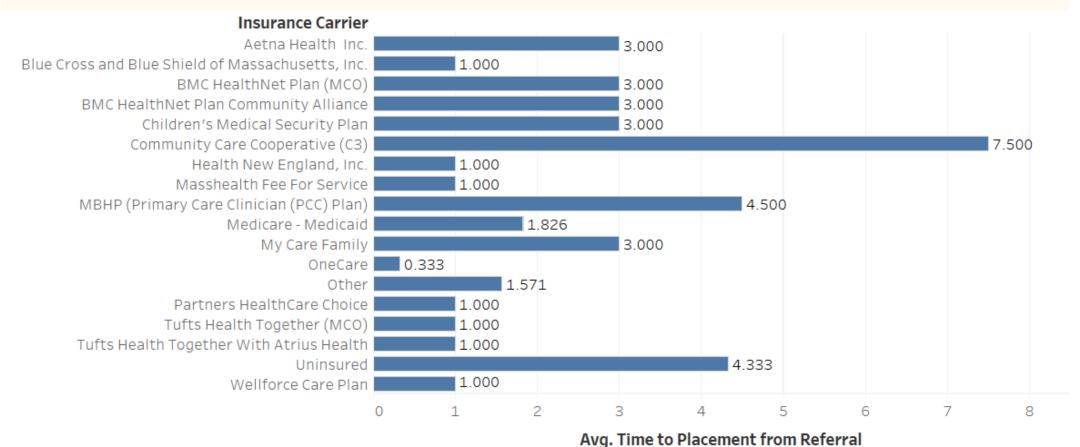

#### Average Time to Placement (Days) from Referral by Insurance Carrier

February 2020 Ages 18+

Total Number of Referrals - 58