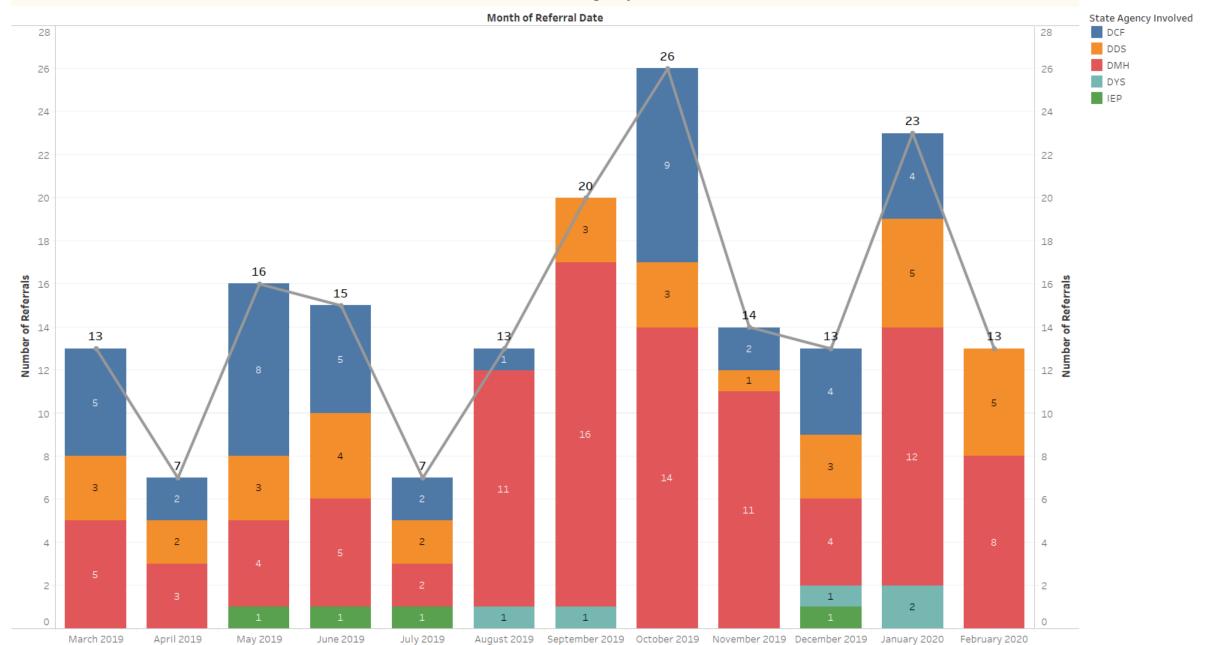

#### Number of Referrals with State Agency Involvement March 2019 to February 2020 Ages 18+

Total Number of Referrals with State Agency Involvement – 180