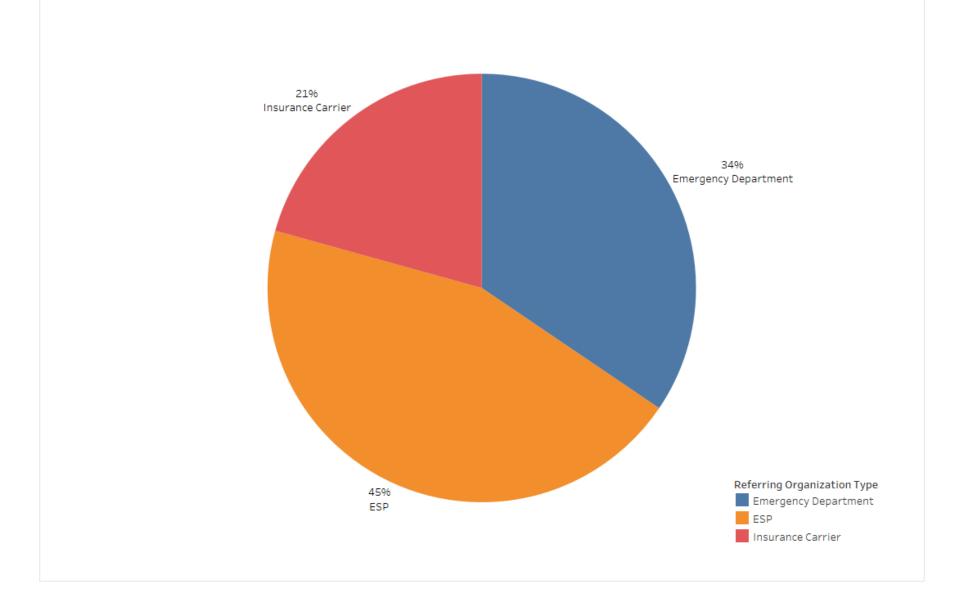

# EPIA February 2020 Ages 18 and Older

Total Referrals for the Period: 58





#### Referrals by Insurance Plan Type



#### Average Time to Placement from Referral by Age Group



#### Average Time to Placement from Referral by Age



#### Average Time to Placement (Days) from Referral by Insurance Carrier

February 2020 Ages 18+

Total Number of Referrals - 58







#### Type of Referral



Referral Date February 2020 Age Range Ages 18+



#### Type of Referral by Age Group





Primary Barriers to Placement February 2020 Ages 18+ Total Number of Referrals – 58





#### Top Boarding/Placement Hospitals

| Top Boarding Hospitals<br>February 2020 Ages 18+ |   | Top Placement Hospitals<br>February 2020 Ages 18+ |   |
|--------------------------------------------------|---|---------------------------------------------------|---|
| Boarding Facility (group)                        |   | Placement Hospital Name w LOCC Boarding Facility  |   |
| Sturdy Memorial                                  | 6 | Southcoast Behavioral Health                      | 9 |
| Lawrence General                                 | 4 | Boston Medical Center                             | 2 |
| Leominster Hosp. (UMASS)                         | 4 | St. Luke