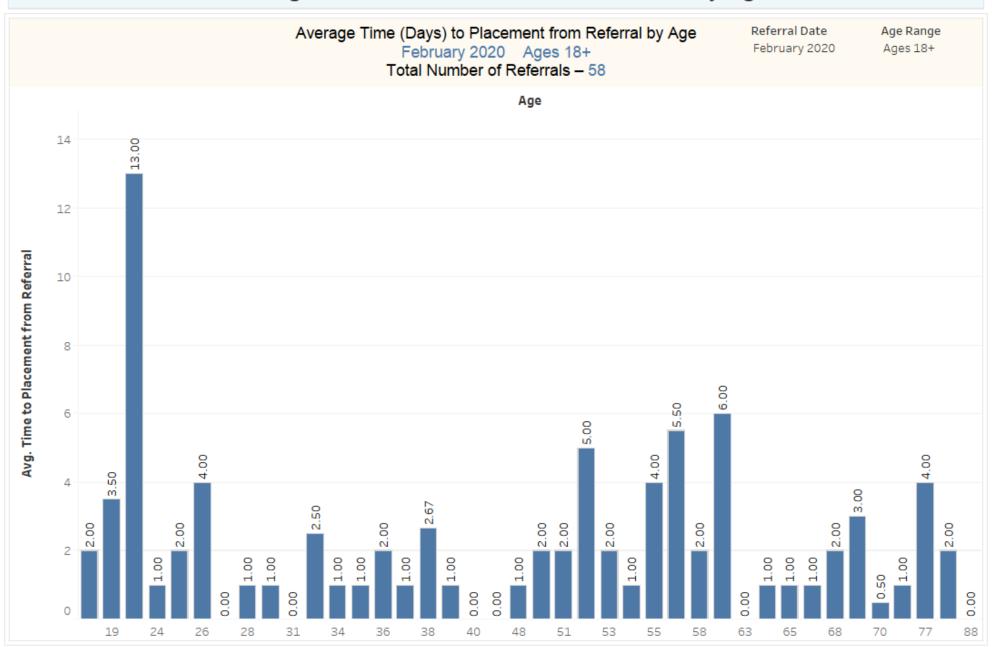

# EPIA February 2020 Ages 18 and Older

Total Referrals for the Period: 58





#### Referrals by Insurance Plan Type



#### Average Time to Placement from Referral by Age Group



#### Average Time to Placement from Referral by Age



#### Average Time to Placement (Days) from Referral by Insurance Carrier

February 2020 Ages 18+

Total Number of Referrals - 58







#### Type of Referral



Referral Date February 2020 Age Range Ages 18+



#### Type of Referral by Age Group





Primary Barriers to Placement February 2020 Ages 18+ Total Number of Referrals – 58





#### Top Boarding/Placement Hospitals

| Top Boarding Hospitals<br>February 2020 Ages 18+ |   | Top Placement Hospitals<br>February 2020 Ages 18+ |   |
|--------------------------------------------------|---|---------------------------------------------------|---|
| Boarding Facility (group)                        |   | Placement Hospital Name w LOCC Boarding Facility  |   |
| Sturdy Memorial                                  | 6 | Southcoast Behavioral H