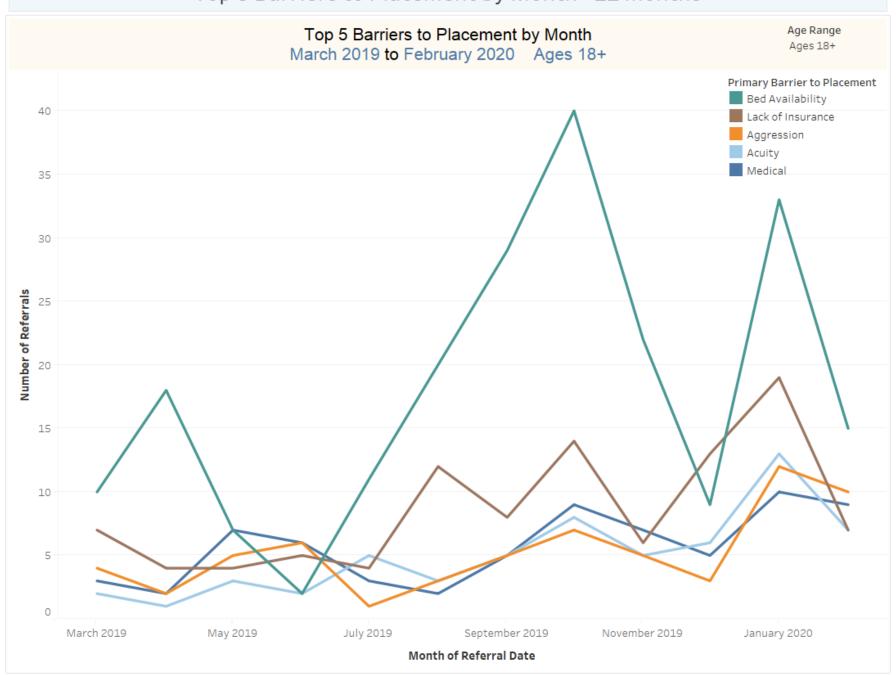

#### Top 5 Barriers to Placement by Month - 12 months

## Top 5 Barriers to Placement by Month March 2019 to February 2020 Ages 18+

Age Range Ages 18+

| N. | lonti  | of  | Dof | orra | Date |
|----|--------|-----|-----|------|------|
| Iν | TOTILI | 101 | Rei | erra | Date |

|                                 | Month of Referral Date |            |          |           |           |                |                   |                 |                  |                  |                 |                  |                |
|---------------------------------|------------------------|------------|----------|-----------|-----------|----------------|-------------------|-----------------|------------------|------------------|-----------------|------------------|----------------|
| Primary Barrier to<br>Placement | March<br>2019          | April 2019 | May 2019 | June 2019 | July 2019 | August<br>2019 | September<br>2019 | October<br>2019 | November<br>2019 | December<br>2019 | January<br>2020 | February<br>2020 | Grand<br>Total |
| Bed Availability                | 10                     | 18         | 7        | 2         | 11        | 20             | 29                | 40              | 22               | 9                | 33              | 15               | 216            |
| Lack of Insurance               | 7                      | 4          | 4        | 5         | 4         | 12             | 8                 | 14              | 6                | 13               | 19              | 7                | 103            |
| Aggression                      | 4                      | 2          | 5        | 6         | 1         | 3              | 5                 | 7               | 5                | 3                | 12              | 10               | 63             |
| Acuity                          | 2                      | 1          | 3        | 2         | 5         | 3              | 5                 | 8               | 5                | 6                | 13              | 7                | 60             |
| Medical                         | 3                      | 2          | 7        | 6         | 3         | 2              | 5                 | 9               | 7                | 5                | 10              | 9                | 68             |
| Grand Total                     | 26                     | 27         | 26       | 21        | 24        | 40             | 52                | 78              | 45               | 36               | 87              | 48               | 510            |