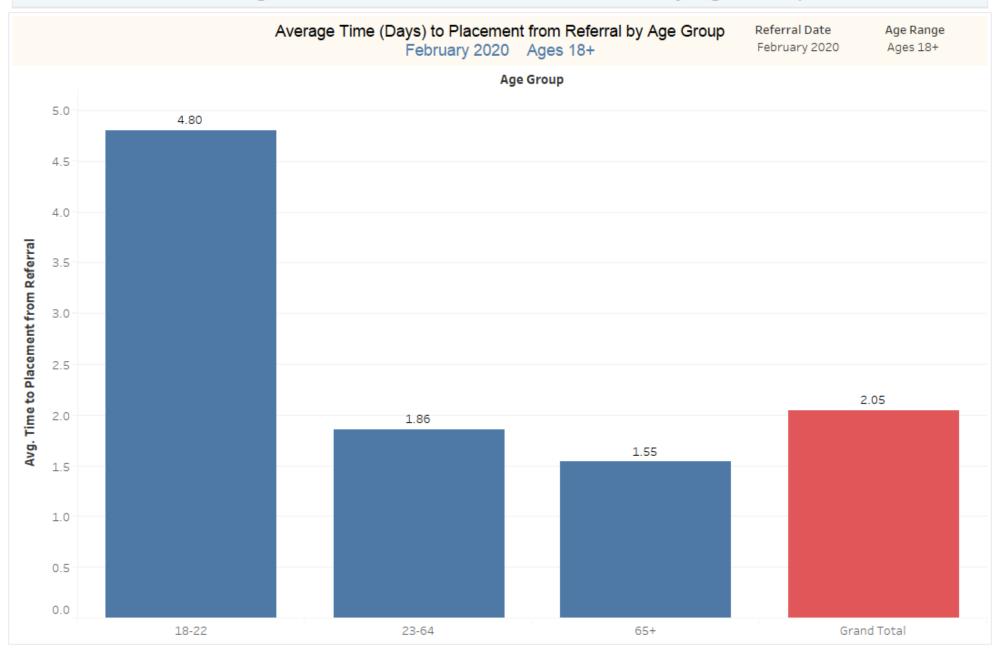

# EPIA February 2020 Ages 18 and Older

Total Referrals for the Period: 58





#### Referrals by Insurance Plan Type



#### Average Time to Placement from Referral by Age Group



#### Average Time to Placement from Referral by Age



#### Average Time to Placement (Days) from Referral by Insurance Carrier

February 2020 Ages 18+

Total Number of Referrals - 58







#### Type of Referral



Referral Date February 2020 Age Range Ages 18+



#### Type of Referral by Age Group





Primary Barriers to Placement February 2020 Ages 18+ Total Number of Referrals – 58





#### Top Boarding/Placement Hospitals

| Top Boarding Hospitals<br>February 2020 Ages 18+ |   | Top Placement Hospitals<br>February 2020 Ages 18+ |   |
|--------------------------------------------------|---|---------------------------------------------------|---|
| Boarding Facility (group)                        |   | Placement Hospital Name w LOCC Boarding Facility  |   |
| Sturdy Memorial