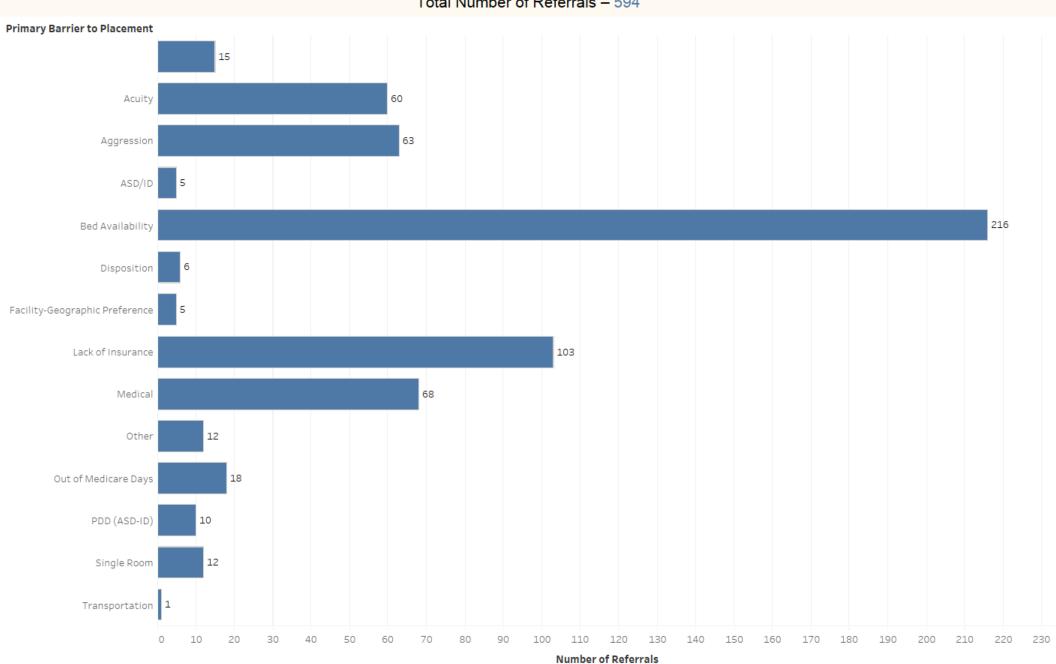

#### Top 15 Primary Barriers to Placement - 12 months March 2019 to February 2020 Ages 18+

Total Number of Referrals - 594