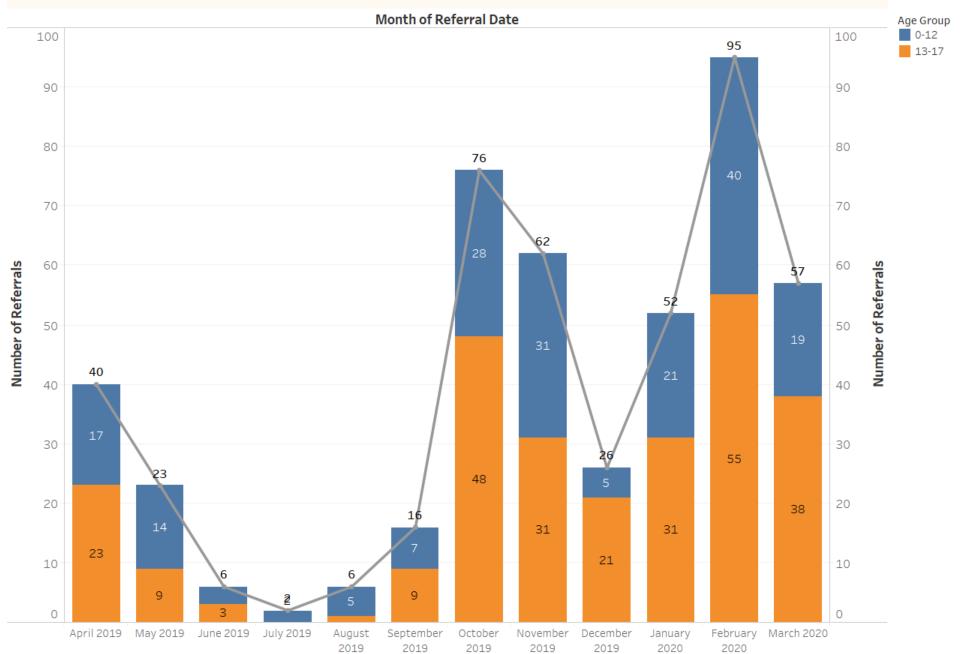

### Number of Referrals by Age Group

April 2019 to March 2020 Ages 0 - 17

Total Number of Referrals - 461