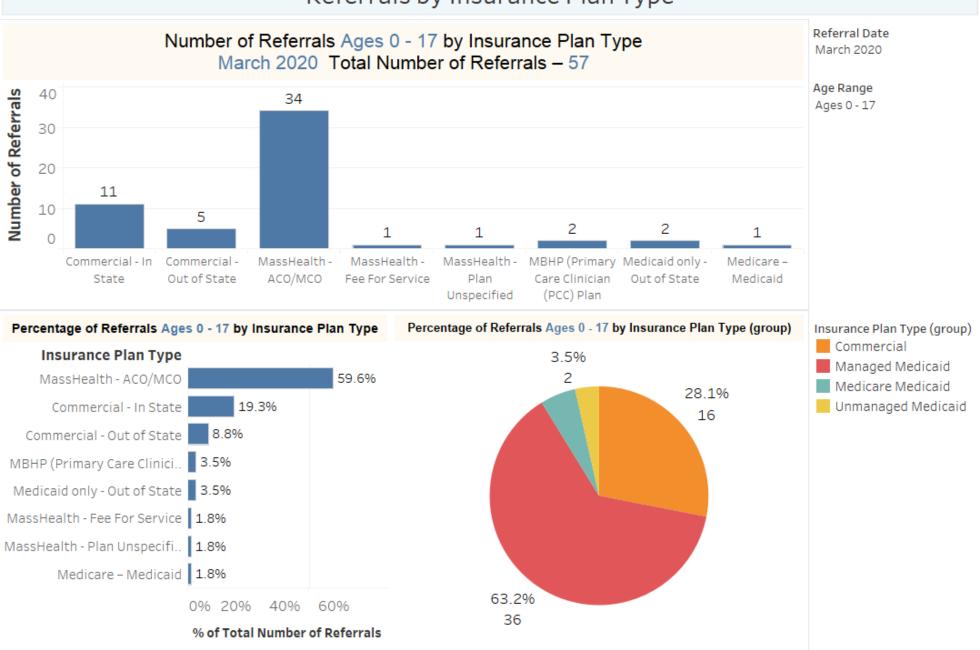

# EPIA March 2020 Ages 0-17

Total Referrals for the Period: 57





### Referrals by Insurance Plan Type



### Average Time to Placement from Referral by Age Group



### Average Time to Placement from Referral by Age



### Average Time to Placement (Days) from Referral by Insurance Carrier

March 2020 Ages 0 - 17

Total Number of Referrals - 57



Avg. Time to Placement from Referral





### Type of Referral

Type of Referral March 2020 Ages 0 - 17 Total Number of Referrals – 57

Referral Date March 2020 Age Range Ages 0 - 17



### Type of Referral by Age Group Referral Date Age Range Type of Referral by Age Group March 2020 Ages 0 - 17 March 2020 Ages 0 - 17 **Referring Organization** Type **Age Group** Emergency Department 0-12 22% 13-17 78% ESP 0-12 22% 78% 13-17 Insurance Carrier 0-12 38% 62% 13-17 0% 10% 20% 30% 40% 50% 60% 70% 80% % of Total Number of Referrals







### Top Boardi