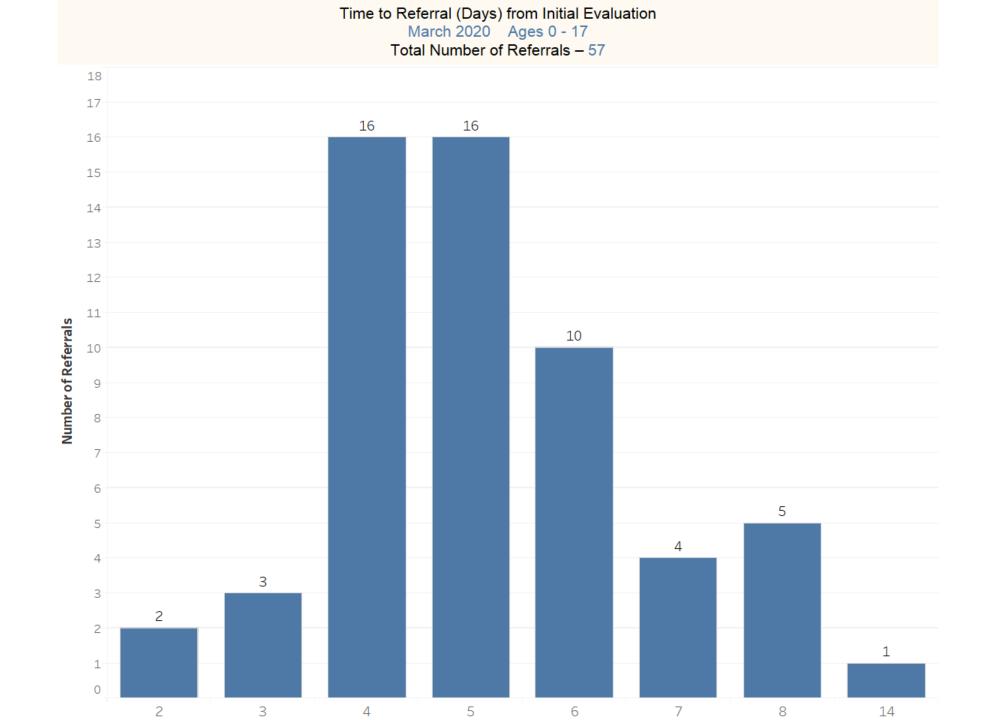

nsurance Plan Type



### Average Time to Placement from Referral by Age Group



### Average Time to Placement from Referral by Age



### Average Time to Placement (Days) from Referral by Insurance Carrier

March 2020 Ages 0 - 17

Total Number of Referrals - 57



Avg. Time to Placement from Referral





### Type of Referral

Type of Referral March 2020 Ages 0 - 17 Total Number of Referrals – 57

Referral Date March 2020 Age Range Ages 0 - 17



### Type of Referral by Age Group Referral Date Age Range Type of Referral by Age Group March 2020 Ages 0 - 17 March 2020 Ages 0 - 17 **Referring Organization** Type **Age Group** Emergency Department 0-12 22% 13-17 78% ESP 0-12 22% 78% 13-17 Insurance Carrier 0-12 38% 62% 13-17 0% 10% 20% 30% 40% 50% 60% 70% 80% % of Total Number of Referrals







### Top Boarding/Placement Hospitals

| Top Boarding Hospitals<br>March 2020 Ages 0 - 17 |    | Top Placement Hospitals<br>March 2020 Ages 0 - 17 |   |
|--------------------------------------------------|----|---------------------------------------------------|---|
| Boarding Facility (group)                        |    | Placement Hospital Name w LOCC Boarding Facility  |   |
| Children's Hospital                              | 11 | Children's Hospital                               | 9 |
| Lowell General Hosp.                             | 3  | Hospital for Behavioral Medicine                  | 8 |
| Marlborough Hosp. (UMASS)                        | 3  | Bournewood Hospital                               | 3 |
| Mass General Hosp.                               | 3  | Southcoast Beh