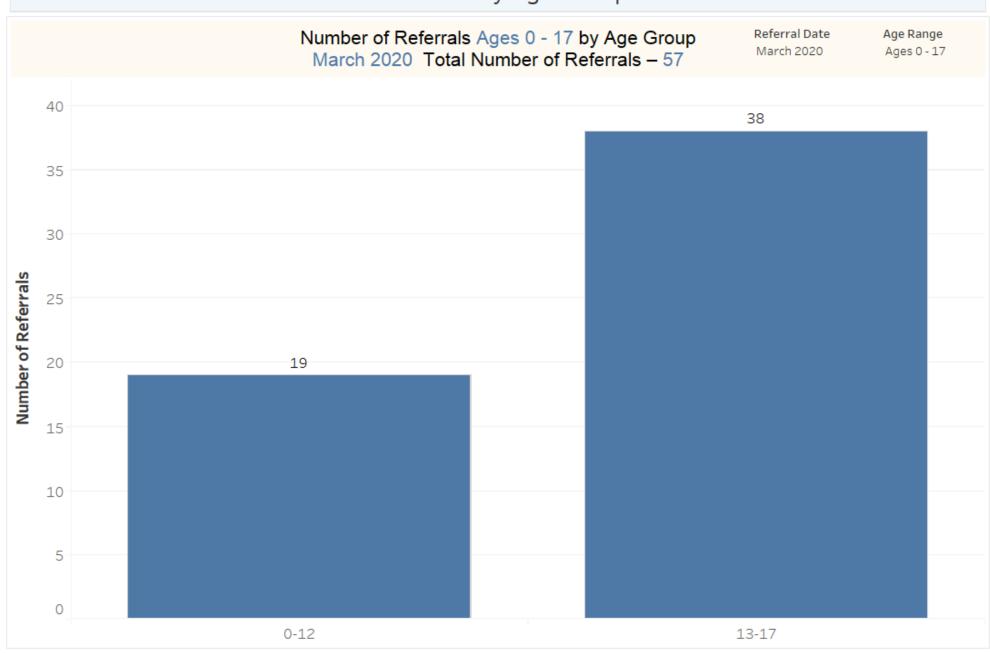

### Number of Referrals by Age Group

April 2019 to March 2020 Ages 0 - 17

Total Number of Referrals - 461