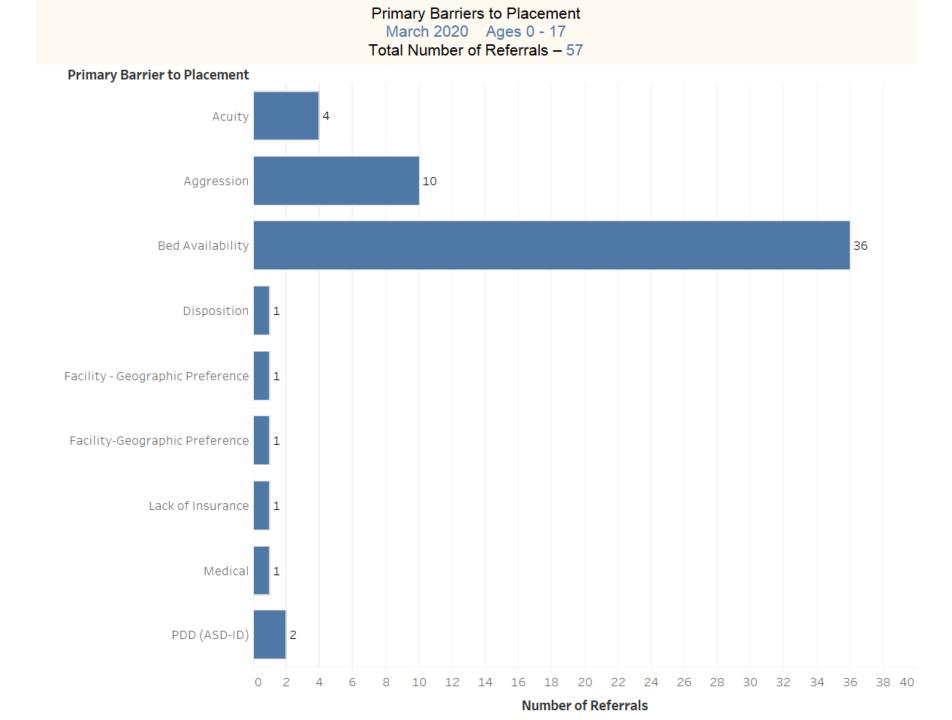

urance Plan Type



### Average Time to Placement from Referral by Age Group



### Average Time to Placement from Referral by Age



### Average Time to Placement (Days) from Referral by Insurance Carrier

March 2020 Ages 0 - 17

Total Number of Referrals - 57



Avg. Time to Placement from Referral





### Type of Referral

Type of Referral March 2020 Ages 0 - 17 Total Number of Referrals – 57

Referral Date March 2020 Age Range Ages 0 - 17



### Type of Referral by Age Group Referral Date Age Range Type of Referral by Age Group March 2020 Ages 0 - 17 March 2020 Ages 0 - 17 **Referring Organization** Type **Age Group** Emergency Department 0-12 22% 13-17 78% ESP 0-12 22% 78% 13-17 Insurance Carrier 0-12 38% 62% 13-17 0% 10% 20% 30% 40% 50% 60% 70% 80% % of Total Number of Referrals







### Top Boarding/Placement Hospitals

| Top Boarding Hospitals<br>March 2020 Ages 0 - 17 |    | Top Placement Hospitals<br>March 2020 Ages 0 - 17 |   |
|--------------------------------------------------|----|---------------------------------------------------|---|
| Boarding Facility (group)                        |    | Placement Hospital Name w LOCC Boarding Facility  |   |
| Children's Hospital                              | 11 | Children's Hospital                               | 9 |
| Lowell General Hosp.                             | 3  | Hospital for Behavioral Medicine                  | 8 |
| Marlborough Hosp. (UMASS)                        | 3  | Bournewood Hospital                               | 3 |
| Mass General Hosp.                               | 3  | Southcoast Behav