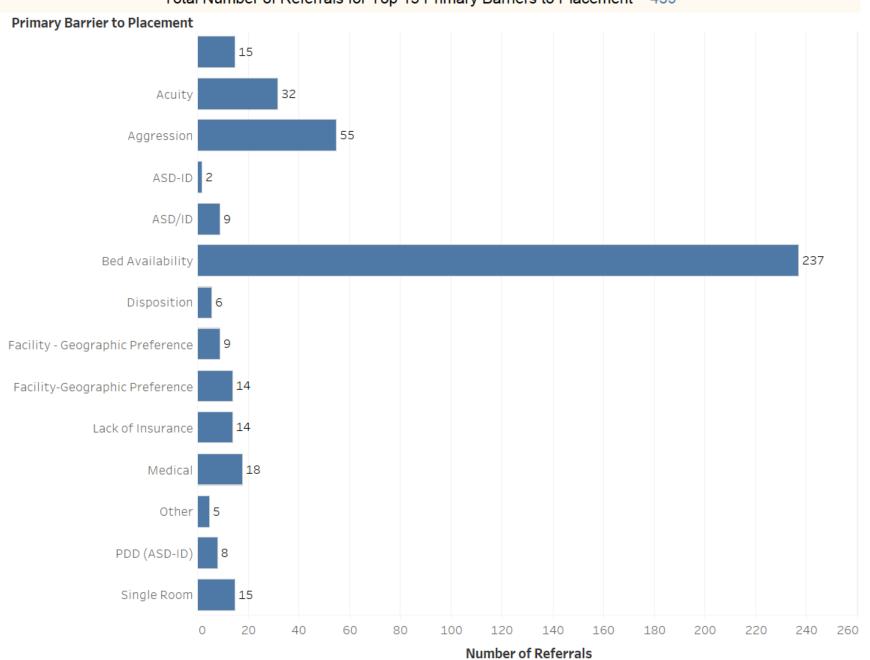

### Number of Referrals - 12 months

Top 15 Primary Barriers to Placement - 12 months April 2019 to March 2020 Ages 0 - 17

Total Number of Referrals for Top 15 Primary Barriers to Placement – 439