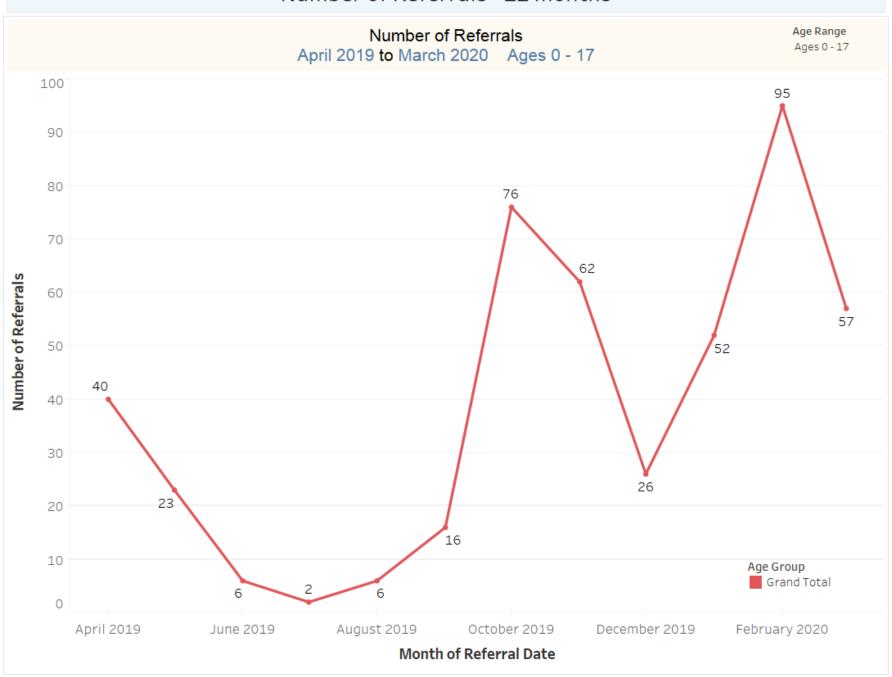

## Last 12 Months Accumulated Data

April 2019 through March 2020

Total Referrals for the Period: 461