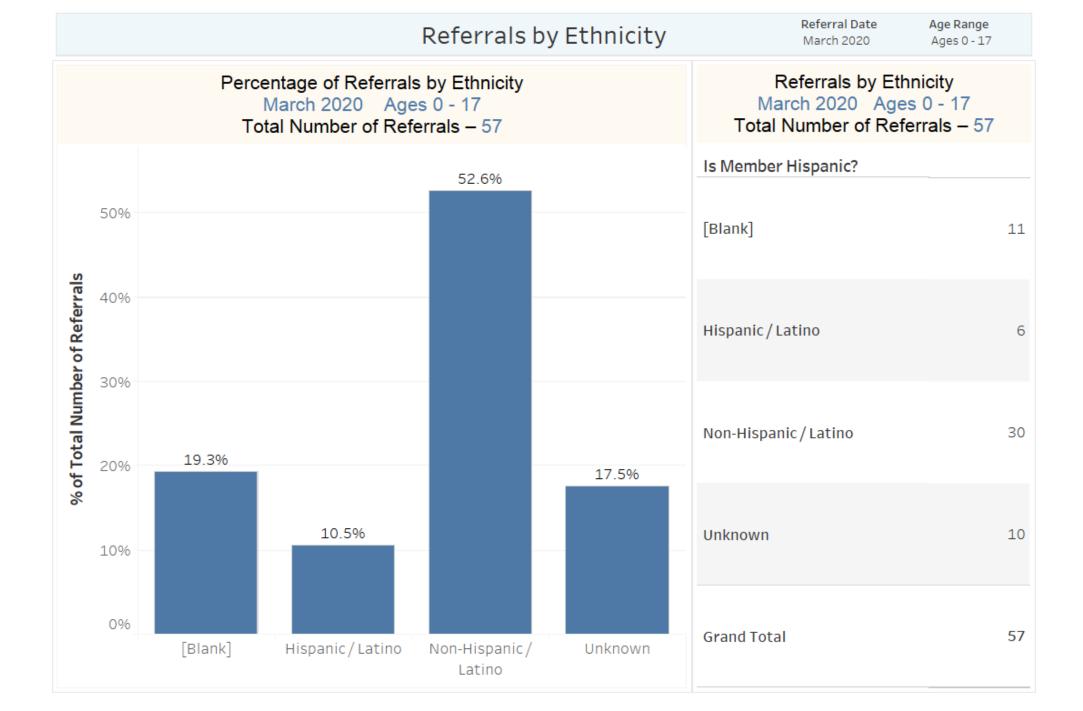

# EPIA March 2020 Ages 0-17

Total Referrals for the Period: 57





### Referrals by Insurance Plan Type



### Average Time to Placement from Referral by Age Group



### Average Time to Placement from Referral by Age



### Average Time to Placement (Days) from Referral by Insurance Carrier

March 2020 Ages 0 - 17

Total Number of Referrals - 57



Avg. Time to Placement from Referral





### Type of Referral

Type of Referral March 2020 Ages 0 - 17 Total Number of Referrals – 57

Referral Date March 2020 Age Range Ages 0 - 17



### Type of Referral by Age Group Referral Date Age Range Type of Referral by Age Group March 2020 Ages 0 - 17 March 2020 Ages 0 - 17 **Referring Organization** Type **Age Group** Emergency Department 0-12 22% 13-17 78% ESP 0-12 22% 78% 13-17 Insurance Carrier 0-12 38% 62% 13-17 0% 10% 20% 30% 40% 50% 60% 70% 80% % of Total Number of Referrals







### Top Boarding/Placement Hospitals

| Top Boarding Hospitals<br>March 2020 Ages 0 - 17 |    | Top Placement Hospitals<br>March 2020 Ages 0 - 17 |   |
|--------------------------------------------------|----|---------------------------------------------------|---|
| Boarding Facility (group)