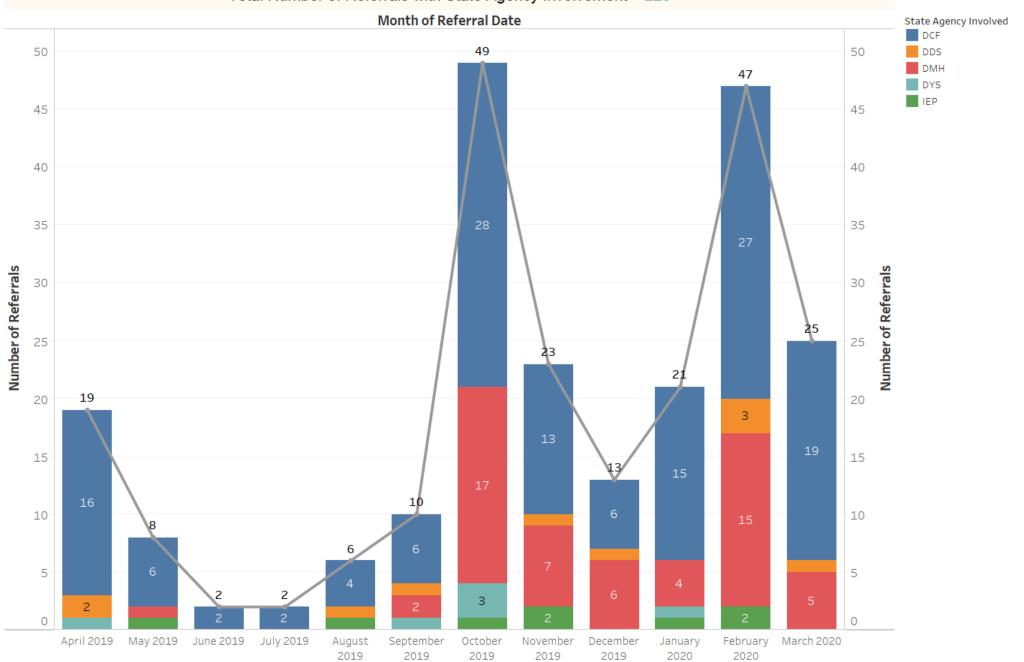

### Number of Referrals with State Agency Involvement

April 2019 to March 2020 Ages 0 - 17

Total Number of Referrals with State Agency Involvement – 225