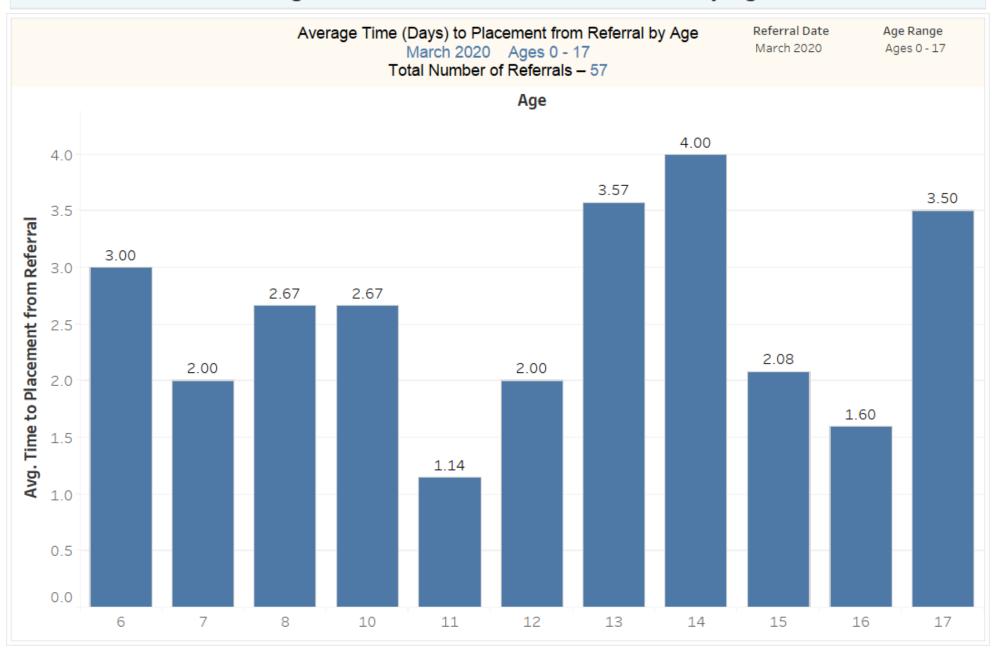

# EPIA March 2020 Ages 0-17

Total Referrals for the Period: 57





### Referrals by Insurance Plan Type



### Average Time to Placement from Referral by Age Group



### Average Time to Placement from Referral by Age



### Average Time to Placement (Days) from Referral by Insurance Carrier

March 2020 Ages 0 - 17

Total Number of Referrals - 57



Avg. Time to Placement from Referral





### Type of Referral

Type of Referral March 2020 Ages 0 - 17 Total Number of Referrals – 57

Referral Date March 2020 Age Range Ages 0 - 17



### Type of Referral by Age Group Referral Date Age Range Type of Referral by Age Group March 2020 Ages 0 - 17 March 2020 Ages 0 - 17 **Referring Organization** Type **Age Group** Emergency Department 0-12 22% 13-17 78% ESP 0-12 22% 78% 13-17 Insurance Carrier 0-12 38% 62% 13-17 0% 10% 20% 30% 40% 50% 60% 70% 80% % of Total Number of Referrals







### Top Boarding/Placement Hospitals

| Top Boarding Hospitals<br>March 2020 Ages 0 - 17 |    | Top Placement Hospitals<br>March