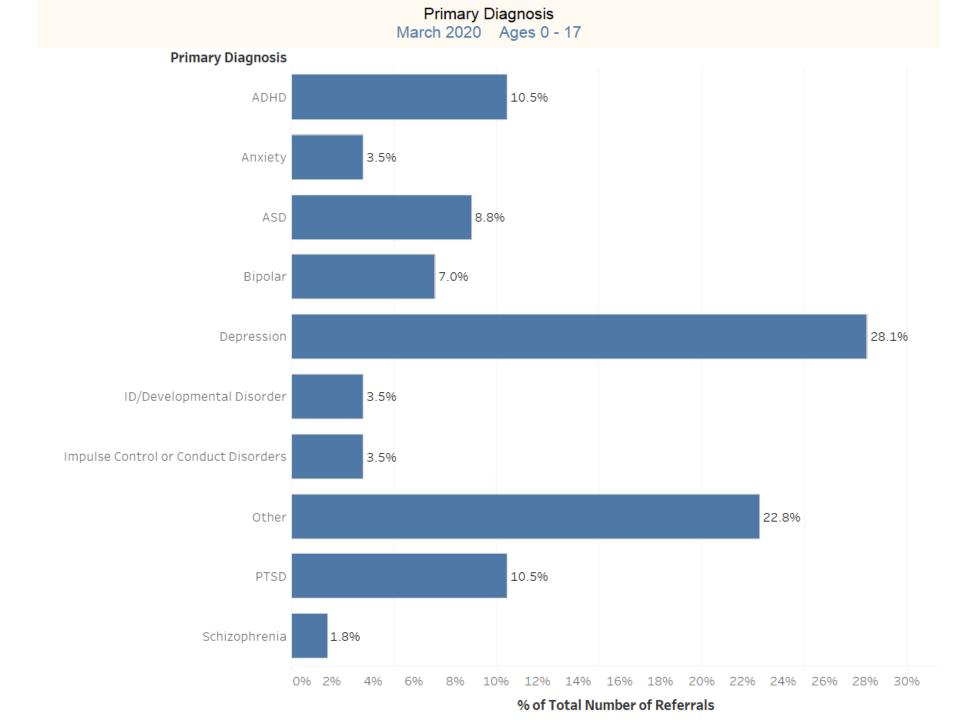

ance Plan Type



### Average Time to Placement from Referral by Age Group



### Average Time to Placement from Referral by Age



### Average Time to Placement (Days) from Referral by Insurance Carrier

March 2020 Ages 0 - 17

Total Number of Referrals - 57



Avg. Time to Placement from Referral





### Type of Referral

Type of Referral March 2020 Ages 0 - 17 Total Number of Referrals – 57

Referral Date March 2020 Age Range Ages 0 - 17



### Type of Referral by Age Group Referral Date Age Range Type of Referral by Age Group March 2020 Ages 0 - 17 March 2020 Ages 0 - 17 **Referring Organization** Type **Age Group** Emergency Department 0-12 22% 13-17 78% ESP 0-12 22% 78% 13-17 Insurance Carrier 0-12 38% 62% 13-17 0% 10% 20% 30% 40% 50% 60% 70% 80% % of Total Number of Referrals







### Top Boarding/Placement Hospitals

| Top Boarding Hospitals<br>March 2020 Ages 0 - 17 |    | Top Placement Hospitals<br>March 2020 Ages 0 - 17 |   |
|--------------------------------------------------|----|---------------------------------------------------|---|
| Boarding Facility (group)                        |    | Placement Hospital Name w LOCC Boarding Facility  |   |
| Children's Hospital                              | 11 | Children's Hospital                               | 9 |
| Lowell General Hosp.                             | 3  | Hospital for Behavioral Medicine                  | 8 |
| Marlborough Hosp. (UMASS)                        | 3  | Bournewood Hospital                               | 3 |
| Mass General Hosp.                               | 3  | Southcoast Behavio