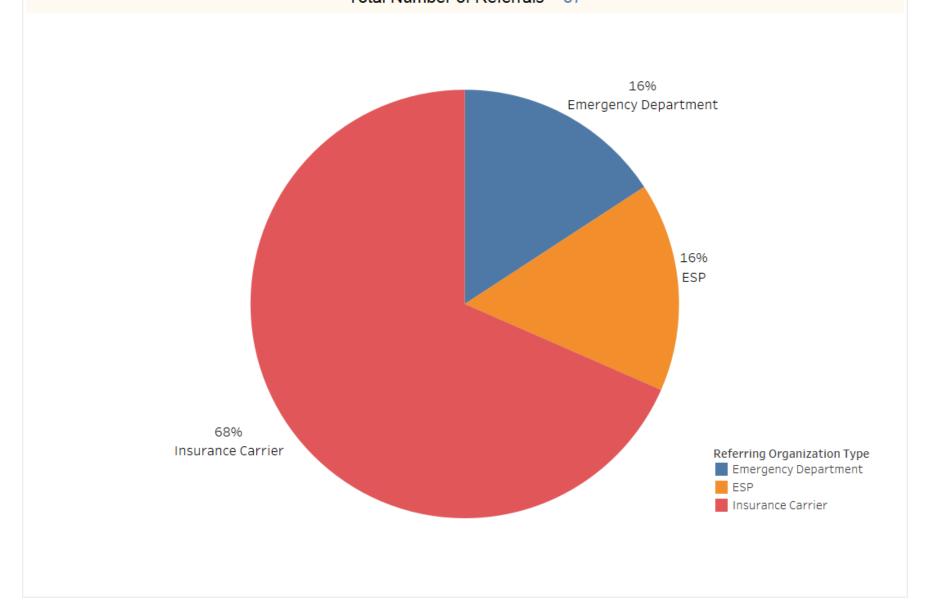

### Type of Referral

Type of Referral March 2020 Ages 0 - 17 Total Number of Referrals – 57

Referral Date March 2020 Age Range Ages 0 - 17