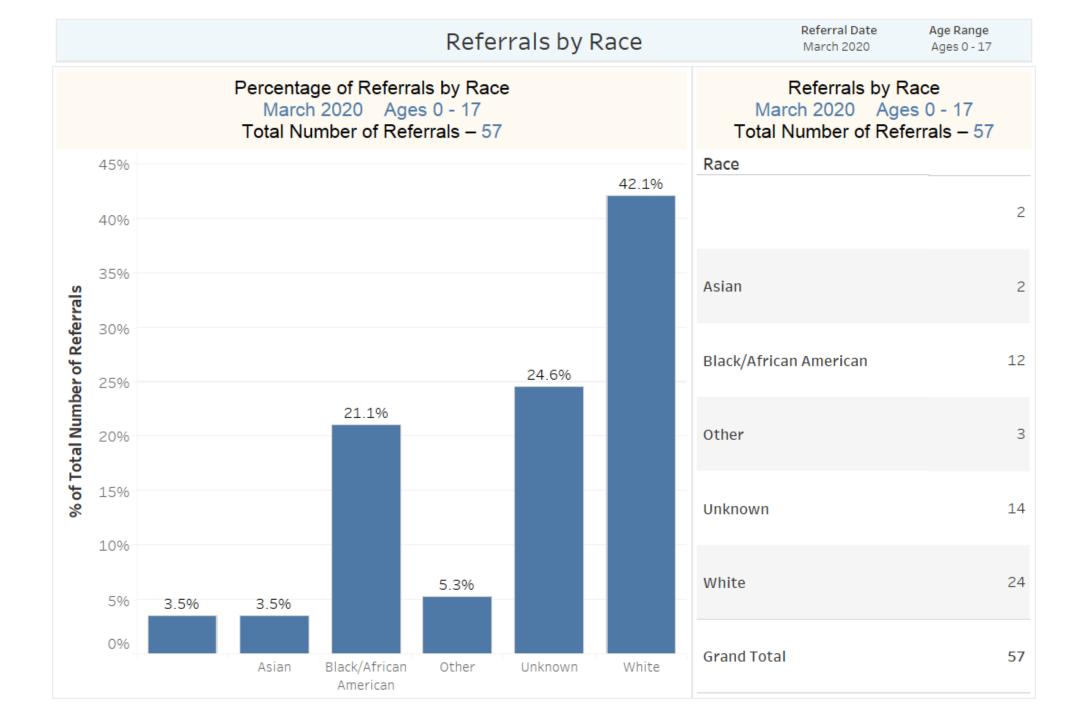

# EPIA March 2020 Ages 0-17

Total Referrals for the Period: 57





### Referrals by Insurance Plan Type



### Average Time to Placement from Referral by Age Group



### Average Time to Placement from Referral by Age



### Average Time to Placement (Days) from Referral by Insurance Carrier

March 2020 Ages 0 - 17

Total Number of Referrals - 57



Avg. Time to Placement from Referral





### Type of Referral

Type of Referral March 2020 Ages 0 - 17 Total Number of Referrals – 57

Referral Date March 2020 Age Range Ages 0 - 17



### Type of Referral by Age Group Referral Date Age Range Type of Referral by Age Group March 2020 Ages 0 - 17 March 2020 Ages 0 - 17 **Referring Organization** Type **Age Group** Emergency Department 0-12 22% 13-17 78% ESP 0-12 22% 78% 13-17 Insurance Carrier 0-12 38% 62% 13-17 0% 10% 20% 30% 40% 50% 60% 70% 80% % of Total Number of Referrals







### Top Boarding/Placement Hospitals

| Top Boarding Hospitals<br>March 2020 Ages 0 - 17 |    | Top Placement Hospitals<br>March 2020 Ages 0 - 17 |   |
|--------------------------------------------------|----|---------------------------------------------------|---|
| Boarding Facility (group)