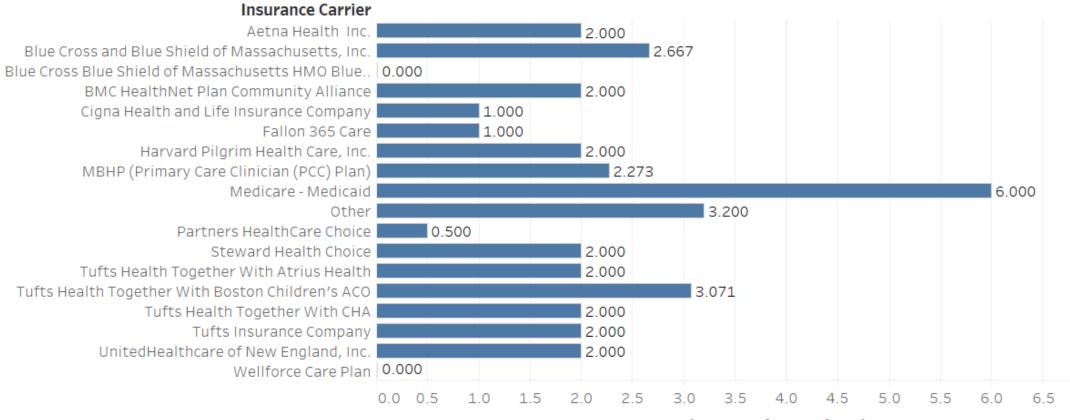

### Average Time to Placement (Days) from Referral by Insurance Carrier

March 2020 Ages 0 - 17

Total Number of Referrals - 57

Avg. Time to Placement from Referral