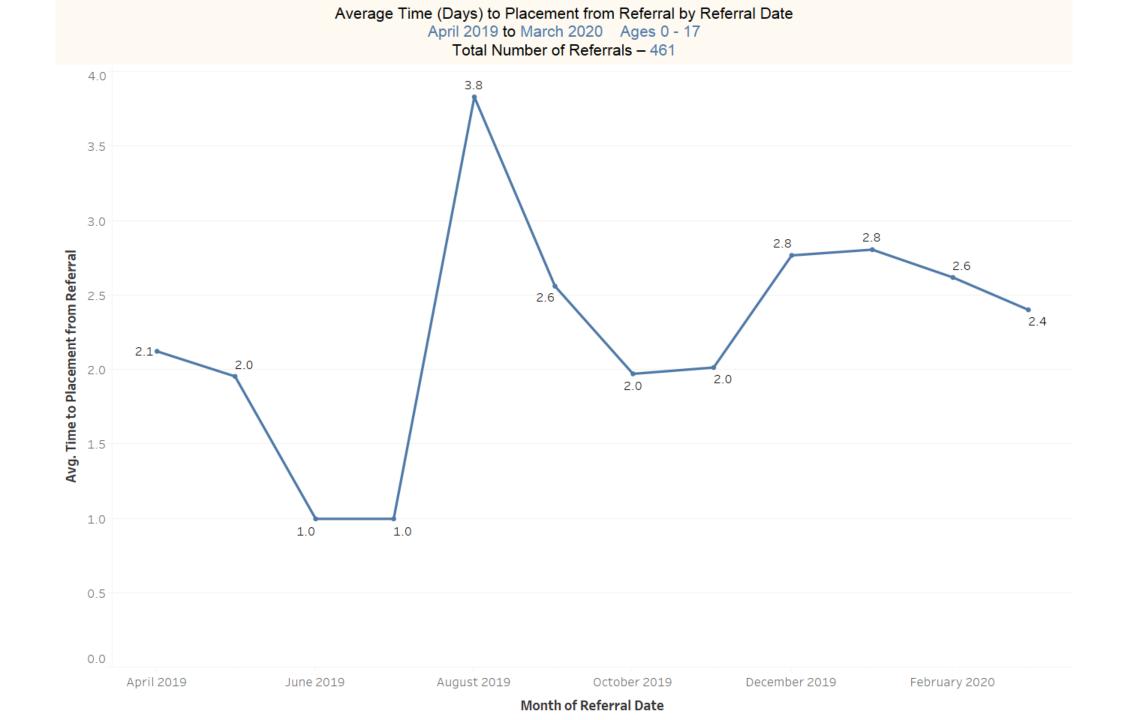

| 18               | 10            | 55             |
| Acuity                          |            | 1        | 1         | 1         | 2              | 2                 | 3               | 2                | 2                | 4               | 10               | 4             | 32             |
| Medical                         | 3          | 2        | 1         |           |                | 2                 | 2               |                  | 2                | 2               | 3                | 1             | 18             |
| Grand Total                     | 24         | 16       | 5         | 2         | 5              | 11                | 70              | 57               | 15               | 26              | 73               | 52            | 356            |



### Number of Referrals by Age Group

April 2019 to March 2020 Ages 0 - 17

Total Number of Referrals - 461



### Number of Referrals with State Agency Involvement

April 2019 to March 2020 Ages 0 - 17

Total Number of Referrals with State Agency Involvement – 225



### Top 10 Boarding / Placement Hospitals - 12 months

| '                             | 37                                                              |     |
|-------------------------------|-----------------------------------------------------------------|-----|
|                               | Top 10 Boarding Hospitals April 2019 to March 2020 Ages 0 - 17  |     |
| Boarding Facility             |                                                                 |     |
| Children's Hosp.              |