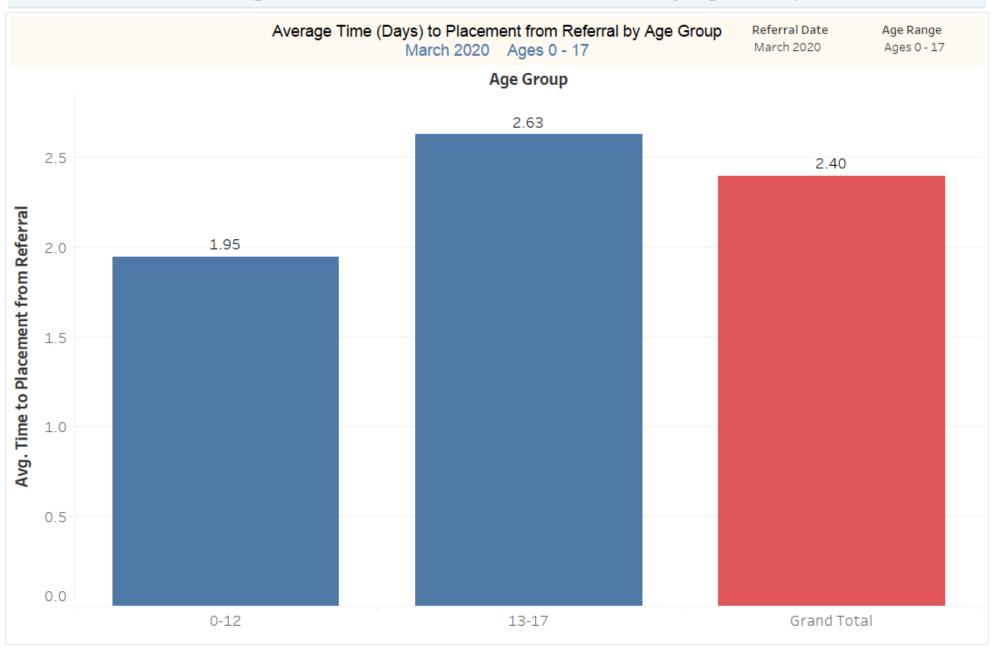

# EPIA March 2020 Ages 0-17

Total Referrals for the Period: 57





### Referrals by Insurance Plan Type



### Average Time to Placement from Referral by Age Group



### Average Time to Placement from Referral by Age



### Average Time to Placement (Days) from Referral by Insurance Carrier

March 2020 Ages 0 - 17

Total Number of Referrals - 57



Avg. Time to Placement from Referral





### Type of Referral

Type of Referral March 2020 Ages 0 - 17 Total Number of Referrals – 57

Referral Date March 2020 Age Range Ages 0 - 17



### Type of Referral by Age Group Referral Date Age Range Type of Referral by Age Group March 2020 Ages 0 - 17 March 2020 Ages 0 - 17 **Referring Organization** Type **Age Group** Emergency Department 0-12 22% 13-17 78% ESP 0-12 22% 78% 13-17 Insurance Carrier 0-12 38% 62% 13-17 0% 10% 20% 30% 40% 50% 60% 70% 80% % of Total Number of Referrals







### Top Boarding/Placement Hospitals

| Top Boarding Hospitals<br>March 20