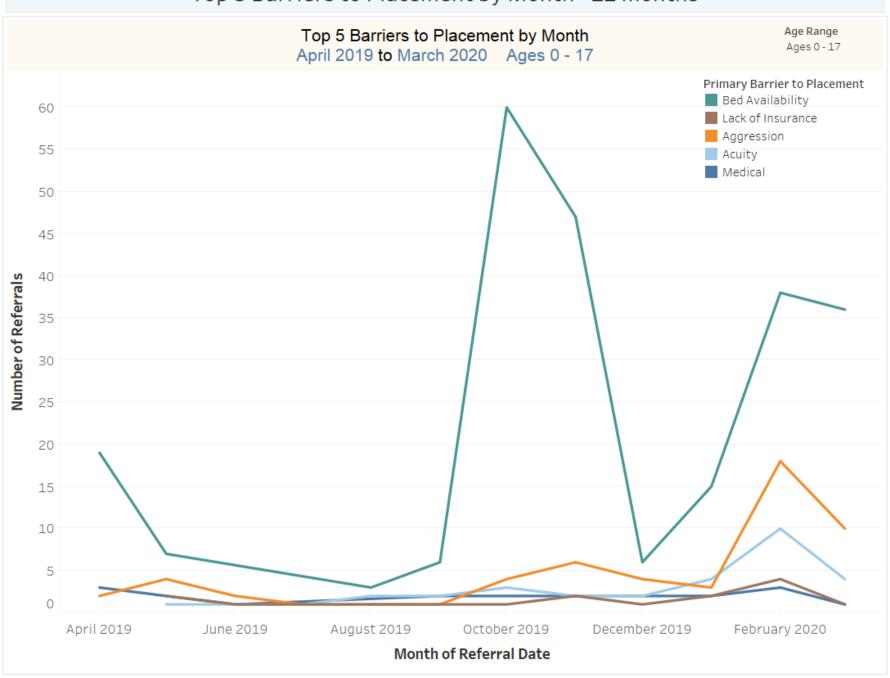

### Top 5 Barriers to Placement by Month - 12 months

# Top 5 Barriers to Placement by Month April 2019 to March 2020 Ages 0 - 17

Age Range Ages 0 - 17

### Month of Referral Date

|                                 |            |          |           |           |                | Wionich           | oi Keieri       | ai Date          |                  |                 |                  |               |                |
|---------------------------------|------------|----------|-----------|-----------|----------------|-------------------|-----------------|------------------|------------------|-----------------|------------------|---------------|----------------|
| Primary Barrier to<br>Placement | April 2019 | May 2019 | June 2019 | July 2019 | August<br>2019 | September<br>2019 | October<br>2019 | November<br>2019 | December<br>2019 | January<br>2020 | February<br>2020 | March<br>2020 | Grand<br>Total |
| Bed Availability                | 19         | 7        |           |           | 3              | 6                 | 60              | 47               | 6                | 15              | 38               | 36            | 237            |
| Lack of Insurance               |            | 2        | 1         |           |                |                   | 1               | 2                | 1                | 2               | 4                | 1             | 14             |
| Aggression                      | 2          | 4        | 2         | 1         |                | 1                 | 4               | 6                | 4                | 3               | 18               | 10            | 55             |
| Acuity                          |            | 1        | 1         | 1         | 2              | 2                 | 3               | 2                | 2                | 4               | 10               | 4             | 32             |
| Medical                         | 3          | 2        | 1         |           |                | 2                 | 2               |                  | 2                | 2               | 3                | 1             | 18             |
| Grand Total                     | 24         | 16       | 5         | 2         | 5              | 11                | 70              | 57               | 15               | 26              | 73               | 52            | 356            |