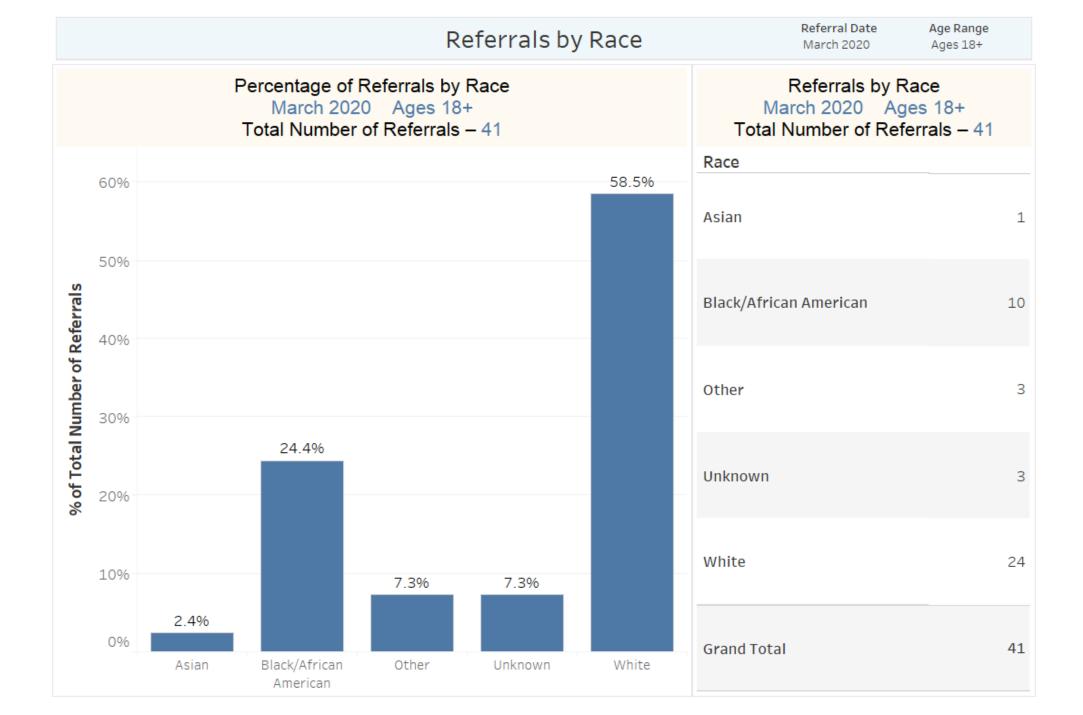

## EPIA March2020 Ages 18 and Older

Total Referrals for the Period: 41





#### Referrals by Insurance Plan Type



#### Average Time to Placement from Referral by Age Group



#### Average Time to Placement from Referral by Age



#### Average Time to Placement (Days) from Referral by Insurance Carrier

March 2020 Ages 18+

Total Number of Referrals - 41



Avg. Time to Placement from Referral





#### Type of Referral

Type of Referral March 2020 Ages 18+ Total Number of Referrals – 41

Referral Date March 2020 Age Range Ages 18+













#### Top Boarding/Placement Hospitals

| Top Boarding Hospitals<br>March 2020 Ages 18+  |   | Top Placement Hospitals<br>March 2020 Ages 18+   |   |
|------------------------------------------------|---|--------------------------------------------------|---|
| Boarding Facility (group)                      |   | Placement Hospital Name w LOCC Boarding Facility |   |
| St. Luke's Hosp. (Southcoast)                  | 6 | Southcoast Behavioral Health                     | 4 |
| owell General (Saints Memorial Medical Center) | 4 | Pembroke Hospital                                | 3 |
| owell General Hosp.                            | 4 | Ful