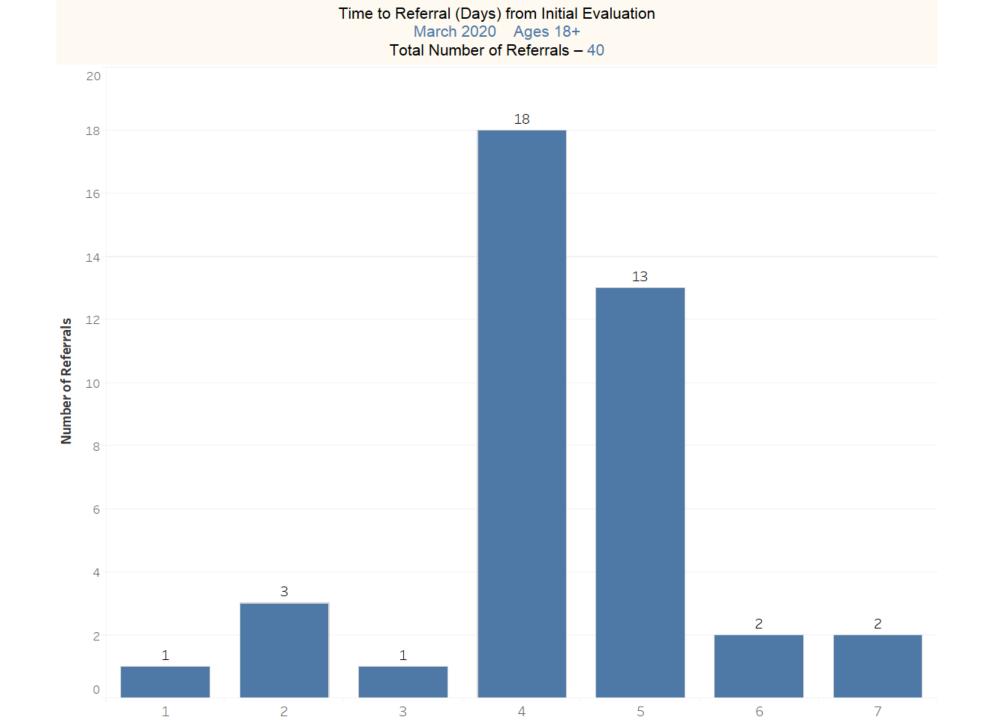

## EPIA March2020 Ages 18 and Older

Total Referrals for the Period: 41





#### Referrals by Insurance Plan Type



#### Average Time to Placement from Referral by Age Group



#### Average Time to Placement from Referral by Age



#### Average Time to Placement (Days) from Referral by Insurance Carrier

March 2020 Ages 18+

Total Number of Referrals - 41



Avg. Time to Placement from Referral





#### Type of Referral

Type of Referral March 2020 Ages 18+ Total Number of Referrals – 41

Referral Date March 2020 Age Range Ages 18+













#### Top Boarding/Placement Hospitals

| Top Boarding Hospitals<br>March 2020 Ages 18+  |   | Top Placement Hospitals<br>March 2020 Ages 18+   |   |
|------------------------------------------------|---|--------------------------------------------------|---|
| Boarding Facility (group)                      |   | Placement Hospital Name w LOCC Boarding Facility |   |
| St. Luke's Hosp. (Southcoast)                  | 6 | Southcoast Behavioral Health                     | 4 |
| owell General (Saints Memorial Medical Center) | 4 | Pembroke Hospital                                | 3 |
| owell General Hosp.                            | 4 | Fuller Hospital                                  | 2 |
| South Shore Hosp.                              | 4 | Walden Behavioral Care