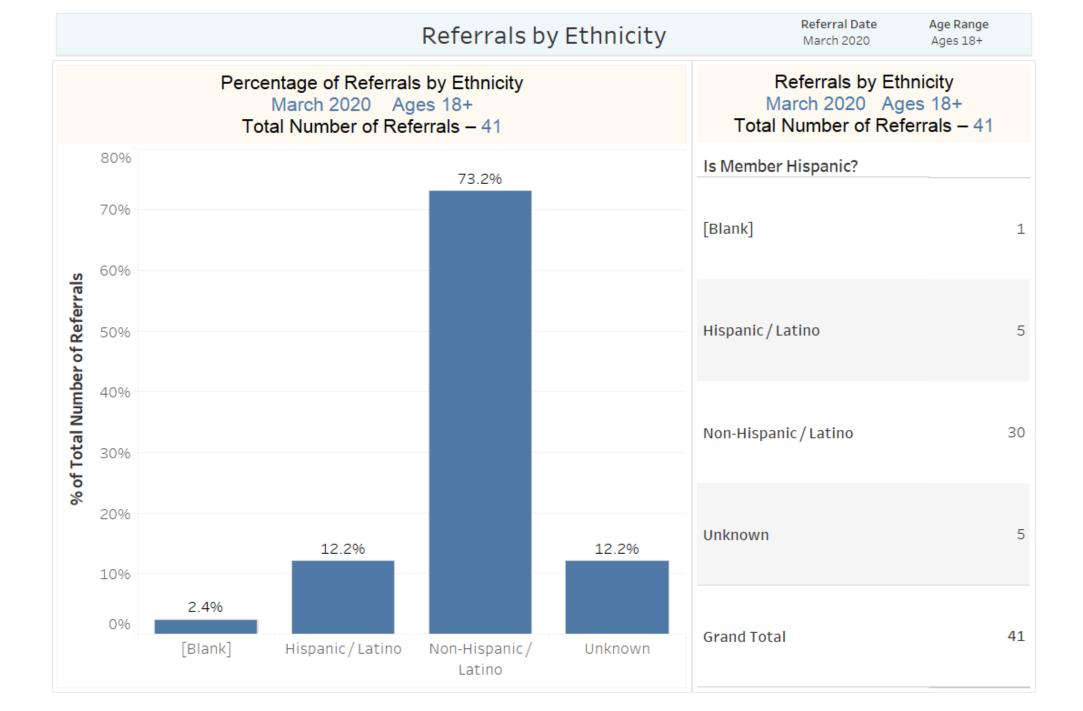

## EPIA March2020 Ages 18 and Older

Total Referrals for the Period: 41





#### Referrals by Insurance Plan Type



#### Average Time to Placement from Referral by Age Group



#### Average Time to Placement from Referral by Age



#### Average Time to Placement (Days) from Referral by Insurance Carrier

March 2020 Ages 18+

Total Number of Referrals - 41



Avg. Time to Placement from Referral





#### Type of Referral

Type of Referral March 2020 Ages 18+ Total Number of Referrals – 41

Referral Date March 2020 Age Range Ages 18+













#### Top Boarding/Placement Hospitals

| Top Boarding Hospitals<br>March 2020 Ages 18+  |   | Top Placement Hospitals<br>March 2020 Ages 18+   |   |
|------------------------------------------------|---|--------------------------------------------------|---|
| Boarding Facility (group)                      |   | Placement Hospital Name w LOCC Boarding Facility |   |
| St. Luke's Hosp. (Southcoast)                  | 6 | Southcoast Behavioral Health                     | 4 |
| owell General (Saints Memorial Medical Center) | 4 | Pembroke Hospital                                | 3 |
| owell General Hosp.                            | 4 | Fulle