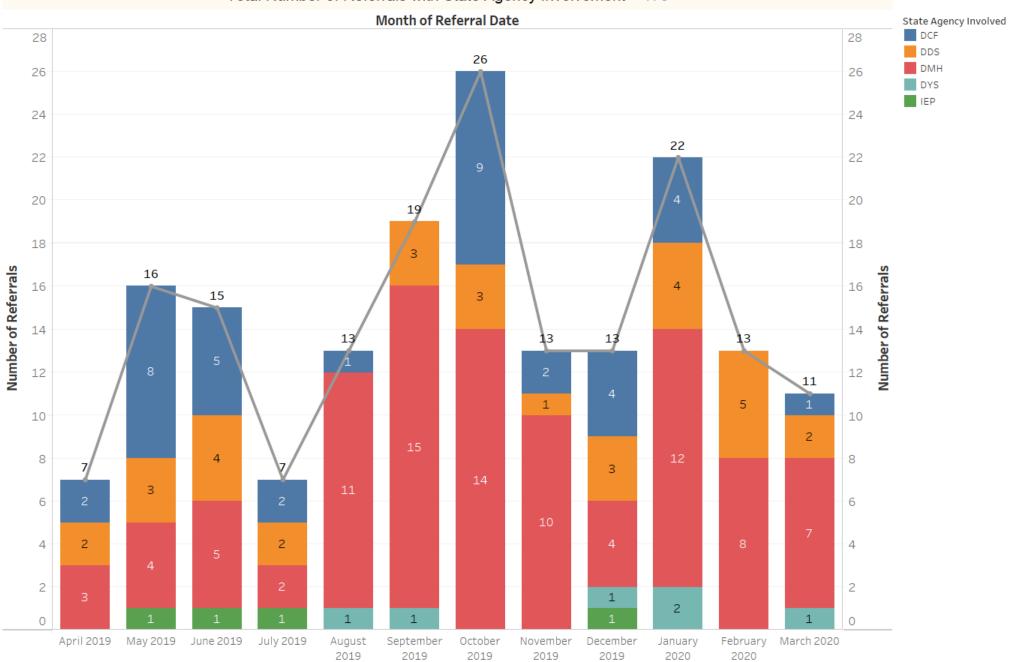

#### Number of Referrals with State Agency Involvement

April 2019 to March 2020 Ages 18+

Total Number of Referrals with State Agency Involvement – 175