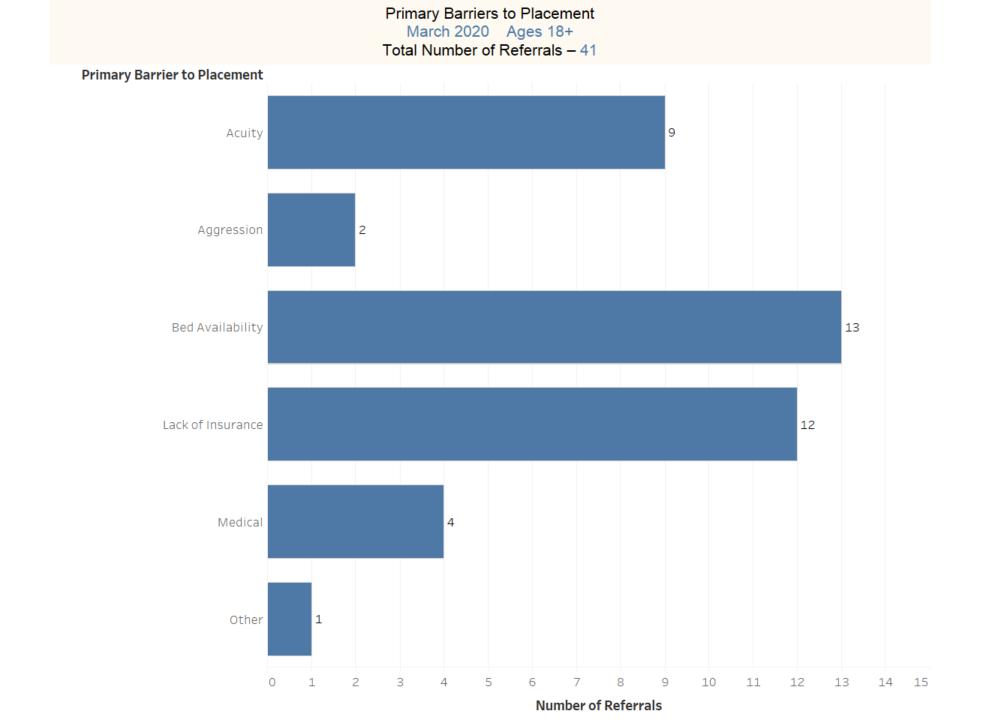

## EPIA March2020 Ages 18 and Older

Total Referrals for the Period: 41





#### Referrals by Insurance Plan Type



#### Average Time to Placement from Referral by Age Group



#### Average Time to Placement from Referral by Age



#### Average Time to Placement (Days) from Referral by Insurance Carrier

March 2020 Ages 18+

Total Number of Referrals - 41



Avg. Time to Placement from Referral





#### Type of Referral

Type of Referral March 2020 Ages 18+ Total Number of Referrals – 41

Referral Date March 2020 Age Range Ages 18+













#### Top Boarding/Placement Hospitals

| Top Boarding Hospitals<br>March 2020 Ages 18+  |   | Top Placement Hospitals<br>March 2020 Ages 18+   |   |
|------------------------------------------------|---|--------------------------------------------------|---|
| Boarding Facility (group)                      |   | Placement Hospital Name w LOCC Boarding Facility |   |
| St. Luke's Hosp. (Southcoast)                  | 6 | Southcoast Behavioral Health                     | 4 |
| owell General (Saints Memorial Medical Center) | 4 | Pembroke Hospital                                | 3 |
| owell General Hosp.                            | 4 | Fuller Hospital                                  | 2 |
| South Shore Hosp.                              | 4 | Walden Behavioral Care