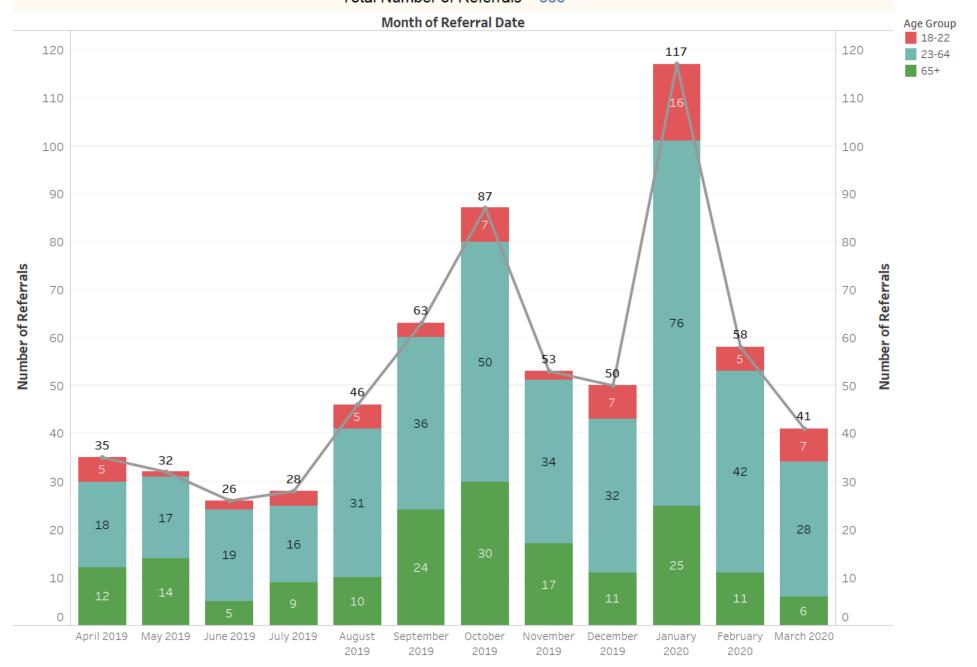

Number of Referrals by Age Group April 2019 to March 2020 Ages 18+ Total Number of Referrals – 636