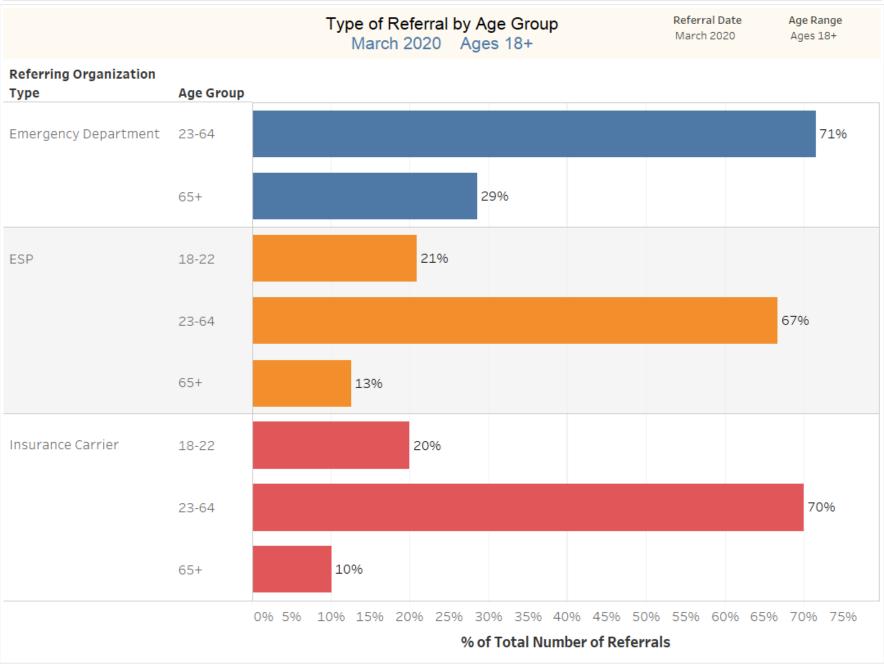

#### Type of Referral

Type of Referral March 2020 Ages 18+ Total Number of Referrals – 41

Referral Date March 2020 Age Range Ages 18+