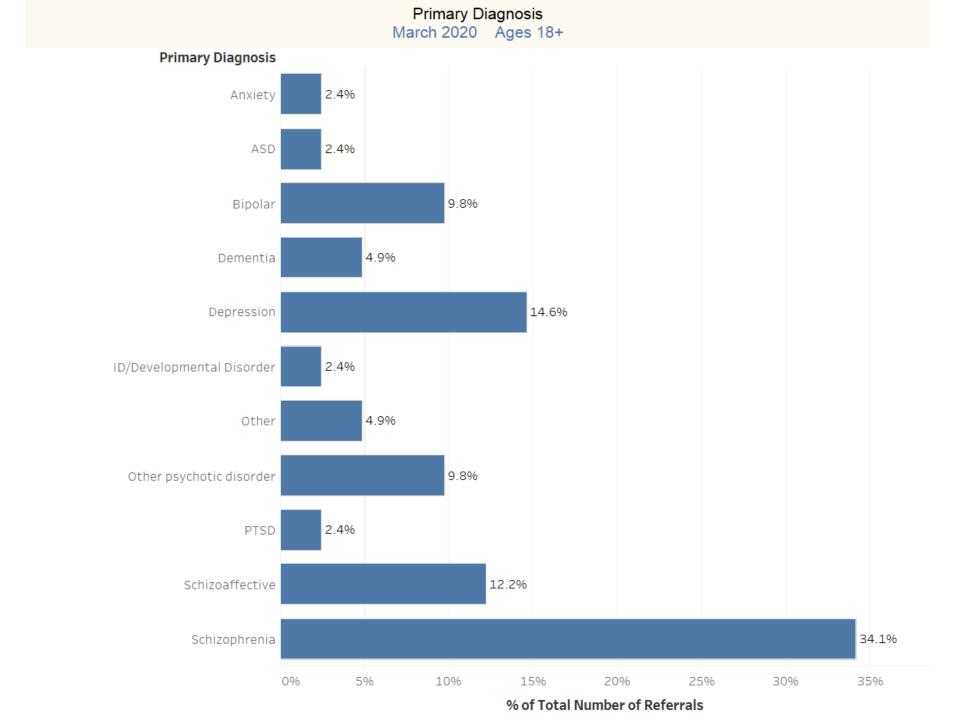

## EPIA March2020 Ages 18 and Older

Total Referrals for the Period: 41





#### Referrals by Insurance Plan Type



#### Average Time to Placement from Referral by Age Group



#### Average Time to Placement from Referral by Age



#### Average Time to Placement (Days) from Referral by Insurance Carrier

March 2020 Ages 18+

Total Number of Referrals - 41



Avg. Time to Placement from Referral





#### Type of Referral

Type of Referral March 2020 Ages 18+ Total Number of Referrals – 41

Referral Date March 2020 Age Range Ages 18+













#### Top Boarding/Placement Hospitals

| Top Boarding Hospitals<br>March 2020 Ages 18+  |   | Top Placement Hospitals<br>March 2020 Ages 18+   |   |
|------------------------------------------------|---|--------------------------------------------------|---|
| Boarding Facility (group)                      |   | Placement Hospital Name w LOCC Boarding Facility |   |
| St. Luke's Hosp. (Southcoast)                  | 6 | Southcoast Behavioral Health                     | 4 |
| owell General (Saints Memorial Medical Center) | 4 | Pembroke Hospital                                | 3 |
| owell General Hosp.                            | 4 | Fuller Hospital                                  | 2 |
| South Shore Hosp.                              | 4 | Walden Behavioral Care