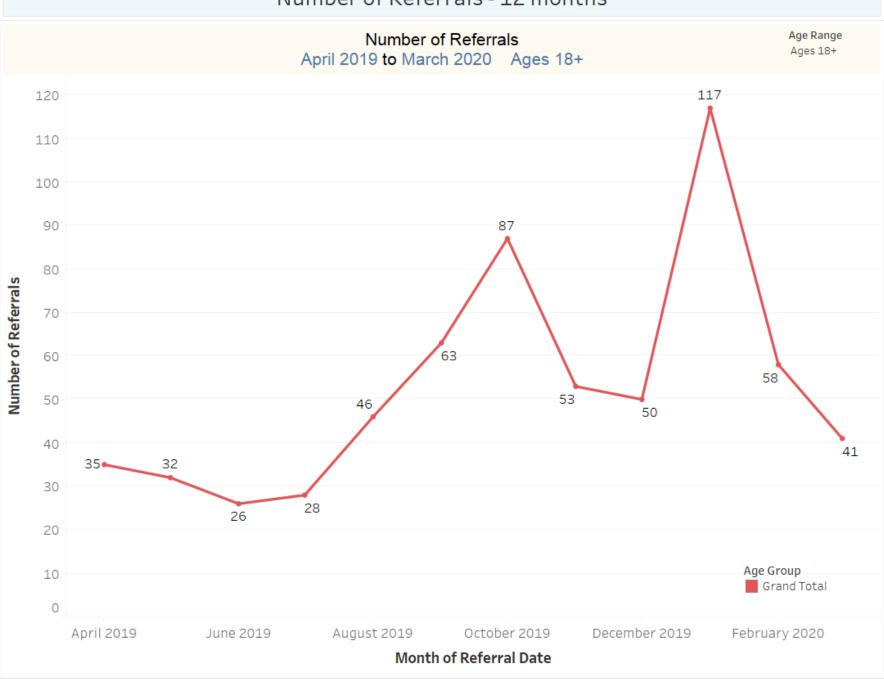

#### Number of Referrals - 12 months

Top 15 Primary Barriers to Placement - 12 months

April 2019 to March 2020 Ages 18+

Total Number of Referrals for Top 15 Primary Barriers to Placement – 605