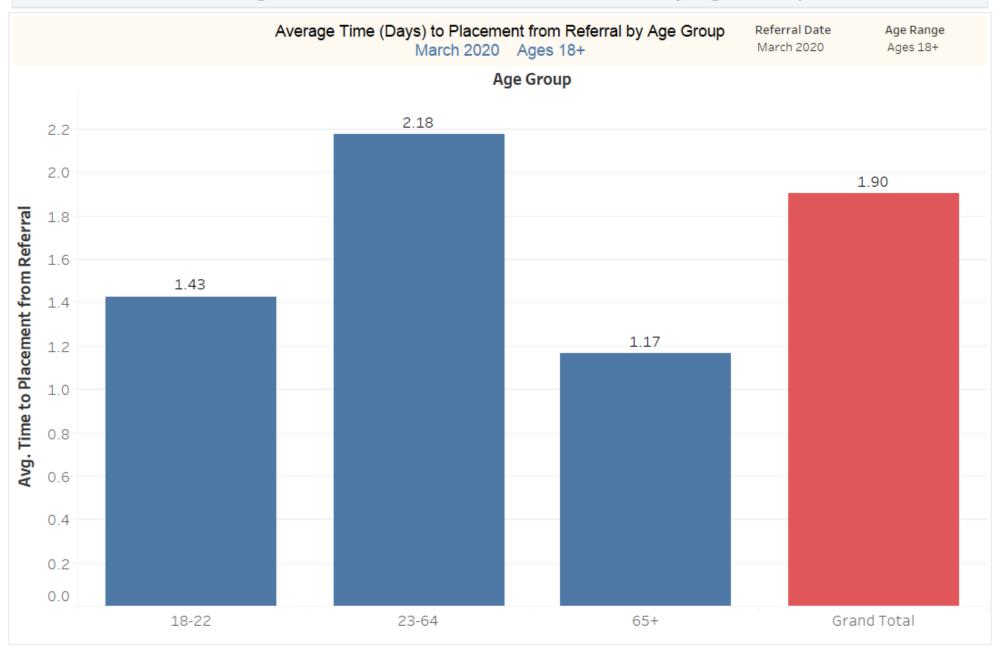

## EPIA March2020 Ages 18 and Older

Total Referrals for the Period: 41





#### Referrals by Insurance Plan Type



#### Average Time to Placement from Referral by Age Group



#### Average Time to Placement from Referral by Age



#### Average Time to Placement (Days) from Referral by Insurance Carrier

March 2020 Ages 18+

Total Number of Referrals - 41



Avg. Time to Placement from Referral





#### Type of Referral

Type of Referral March 2020 Ages 18+ Total Number of Referrals – 41

Referral Date March 2020 Age Range Ages 18+













#### Top Boarding/Placement Hospitals

| Top Boarding Hospitals<br>March 2020 Ages 18+  |   | Top Placement Hospitals<br>March 2020 Ages 18+   |   |
|------------------------------------------------|---|--------------------------------------------------|---|
| Boarding Facility (group)                      |   | Placement Hospital Name w LOCC Boarding Facility |   |
| St. Luke's Hosp. (Southcoast)                  | 6 |