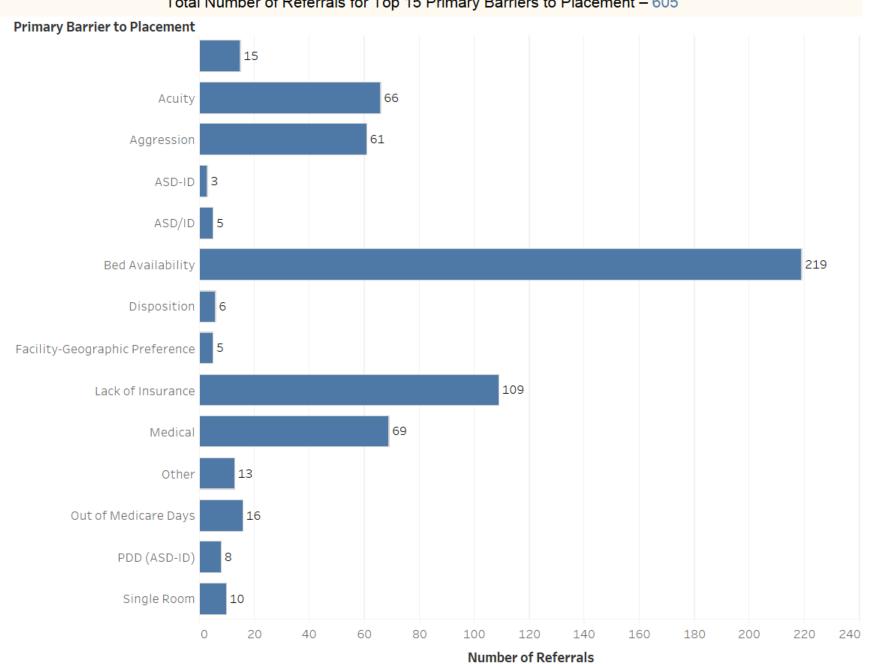

#### Number of Referrals - 12 months

Top 15 Primary Barriers to Placement - 12 months

April 2019 to March 2020 Ages 18+

Total Number of Referrals for Top 15 Primary Barriers to Placement – 605