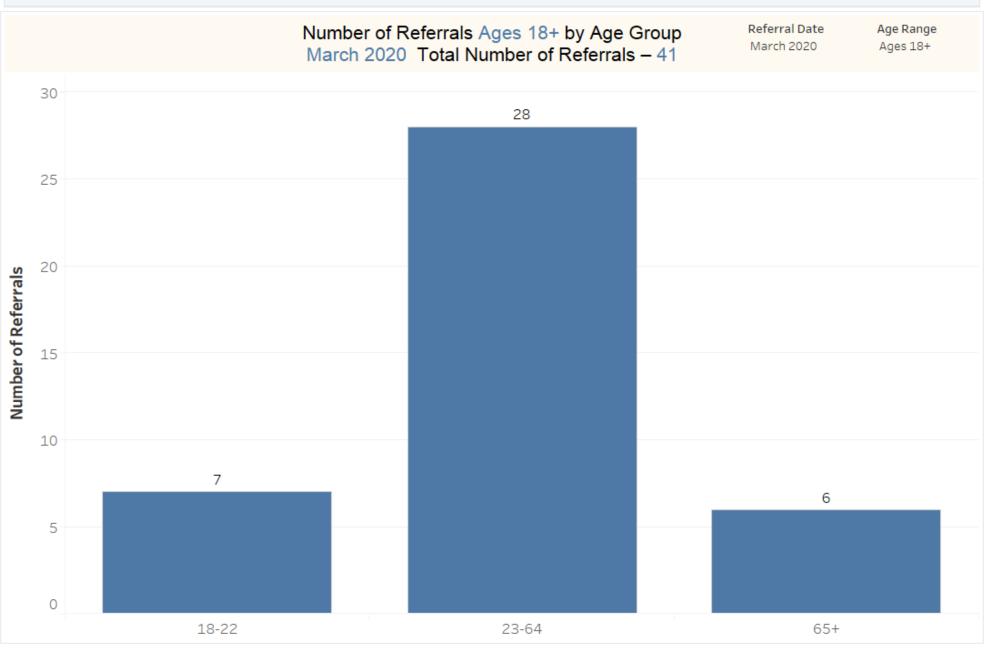

## EPIA March2020 Ages 18 and Older

Total Referrals for the Period: 41





#### Referrals by Insurance Plan Type



#### Average Time to Placement from Referral by Age Group



#### Average Time to Placement from Referral by Age



#### Average Time to Placement (Days) from Referral by Insurance Carrier

March 2020 Ages 18+

Total Number of Referrals - 41



Avg. Time to Placement from Referral





#### Type of Referral

Type of Referral March 2020 Ages 18+ Total Number of Referrals – 41

Referral Date March 2020 Age Range Ages 18+













#### Top Boarding/Placement Hospitals

| Top Boarding Hospitals<br>March 2020 Ages 18+  |   | Top Placement Hospitals<br>March 2020 Ages 18+   |   |
|------------------------------------------------|---|--------------------------------------------------|---|
| Boarding Facility (group)                      |   | Placeme