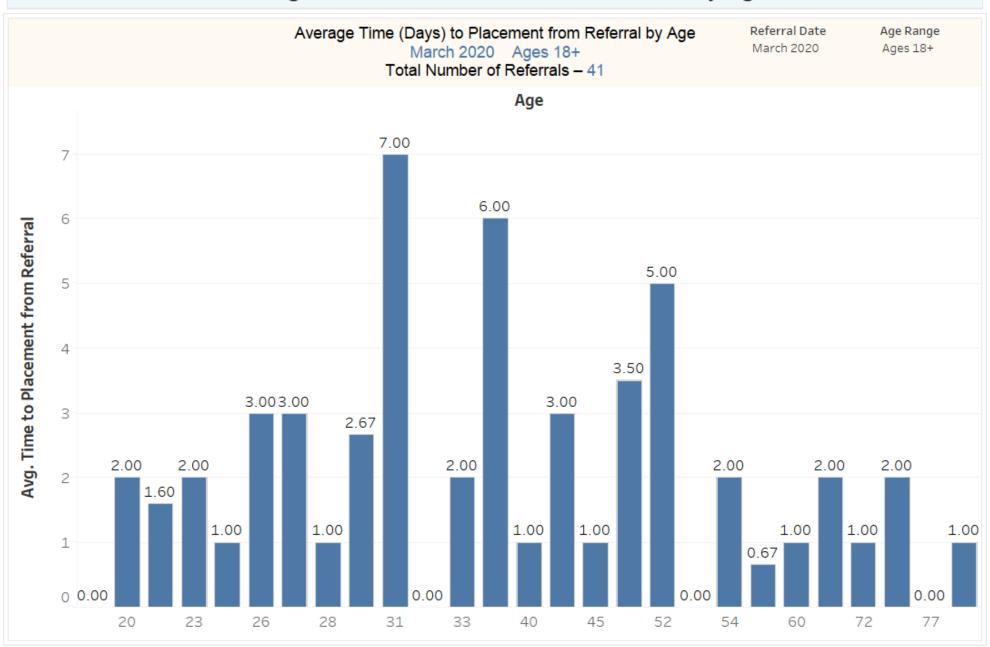

## EPIA March2020 Ages 18 and Older

Total Referrals for the Period: 41





#### Referrals by Insurance Plan Type



#### Average Time to Placement from Referral by Age Group



#### Average Time to Placement from Referral by Age



#### Average Time to Placement (Days) from Referral by Insurance Carrier

March 2020 Ages 18+

Total Number of Referrals - 41



Avg. Time to Placement from Referral





#### Type of Referral

Type of Referral March 2020 Ages 18+ Total Number of Referrals – 41

Referral Date March 2020 Age Range Ages 18+













#### Top Boarding/Placement Hospitals

| Top Boarding Hospitals<br>March 2020 Ages 18+  |   | Top Placement Hospitals<br>March 2020 Ages 18+   |   |
|------------------------------------------------|---|--------------------------------------------------|---|
| Boarding Facility (group)                      |   | Placement Hospital Name w LOCC Boarding Facility |   |
| St. Luke's Hosp. (Southcoast)                  | 6 | Southcoast Behavioral Health                     | 4 |