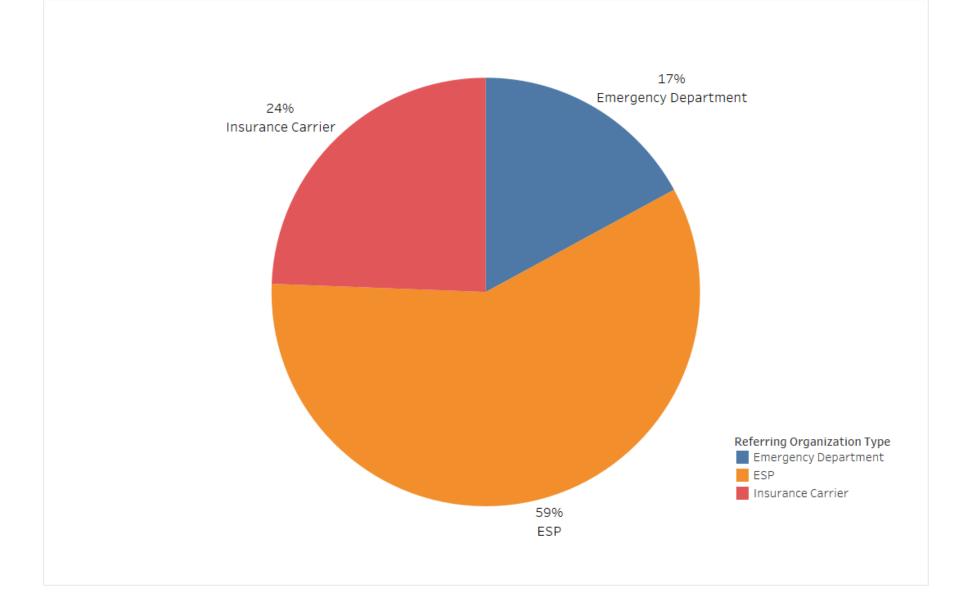

#### Type of Referral

Type of Referral March 2020 Ages 18+ Total Number of Referrals – 41

Referral Date March 2020 Age Range Ages 18+