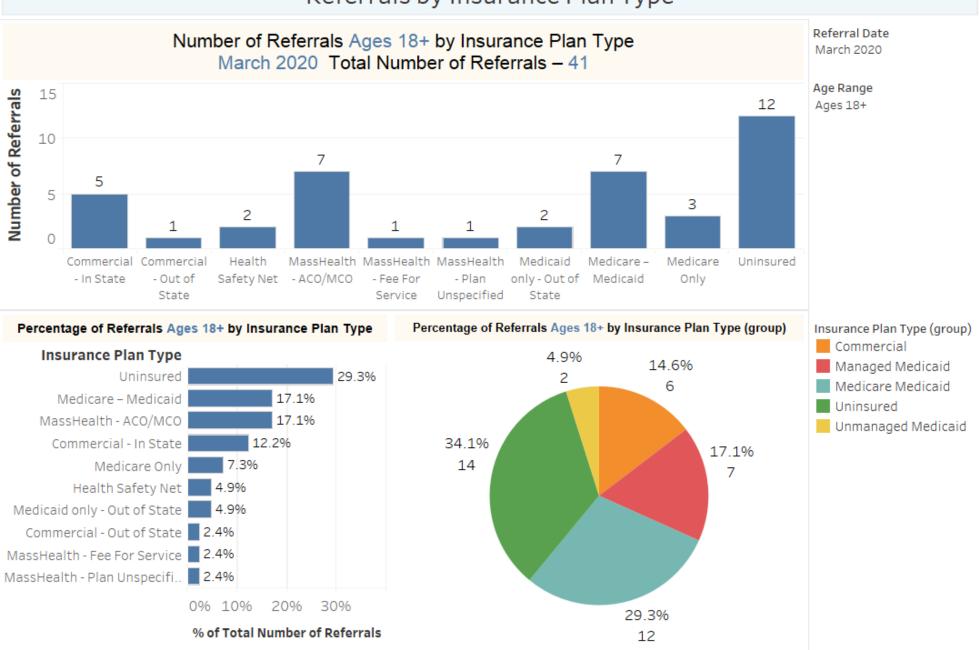

## EPIA March2020 Ages 18 and Older

Total Referrals for the Period: 41





#### Referrals by Insurance Plan Type



#### Average Time to Placement from Referral by Age Group



#### Average Time to Placement from Referral by Age



#### Average Time to Placement (Days) from Referral by Insurance Carrier

March 2020 Ages 18+

Total Number of Referrals - 41



Avg. Time to Placement from Referral





#### Type of Referral

Type of Referral March 2020 Ages 18+ Total Number of Referrals – 41

Referral Date March 2020 Age Range Ages 18+













#### Top Boarding/Placement Hospitals

| Top Boarding Hospitals<br>March 2020 Ages 18+  |   | Top Placement Hospitals<br>March 2020 Ages 18+   |   |
|------------------------------------------------|---|--------------------------------------------------|---|
| Boarding Facility (group)                      |   | Placement Hospital Name w LOCC Boarding Facility