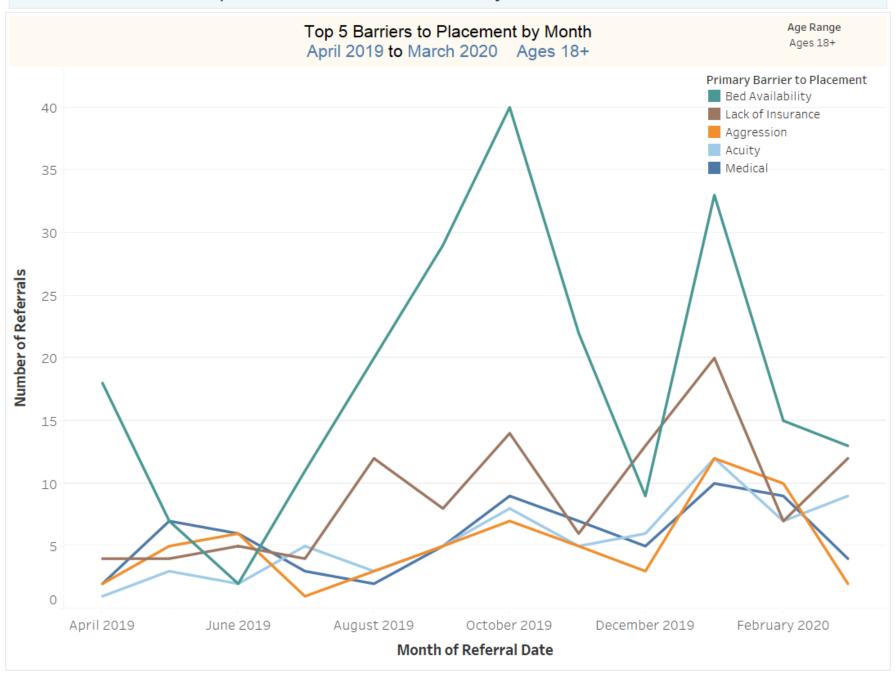

#### Top 5 Barriers to Placement by Month April 2019 to March 2020 Ages 18+

Age Range Ages 18+

#### Month of Referral Date

| Month of Referral Date          |            |          |           |           |                |                   |                 |                  |                  |                 |                  |               |                |
|---------------------------------|------------|----------|-----------|-----------|----------------|-------------------|-----------------|------------------|------------------|-----------------|------------------|---------------|----------------|
| Primary Barrier to<br>Placement | April 2019 | May 2019 | June 2019 | July 2019 | August<br>2019 | September<br>2019 | October<br>2019 | November<br>2019 | December<br>2019 | January<br>2020 | February<br>2020 | March<br>2020 | Grand<br>Total |
| Bed Availability                | 18         | 7        | 2         | 11        | 20             | 29                | 40              | 22               | 9                | 33              | 15               | 13            | 219            |
| Lack of Insurance               | 4          | 4        | 5         | 4         | 12             | 8                 | 14              | 6                | 13               | 20              | 7                | 12            | 109            |
| Aggression                      | 2          | 5        | 6         | 1         | 3              | 5                 | 7               | 5                | 3                | 12              | 10               | 2             | 61             |
| Acuity                          | 1          | 3        | 2         | 5         | 3              | 5                 | 8               | 5                | 6                | 12              | 7                | 9             | 66             |
| Medical                         | 2          | 7        | 6         | 3         | 2              | 5                 | 9               | 7                | 5                | 10              | 9                | 4             | 69             |
| Grand Total                     | 27         | 26       | 21        | 24        | 40             | 52                | 78              | 45               | 36               | 87              | 48               | 40            | 524            |