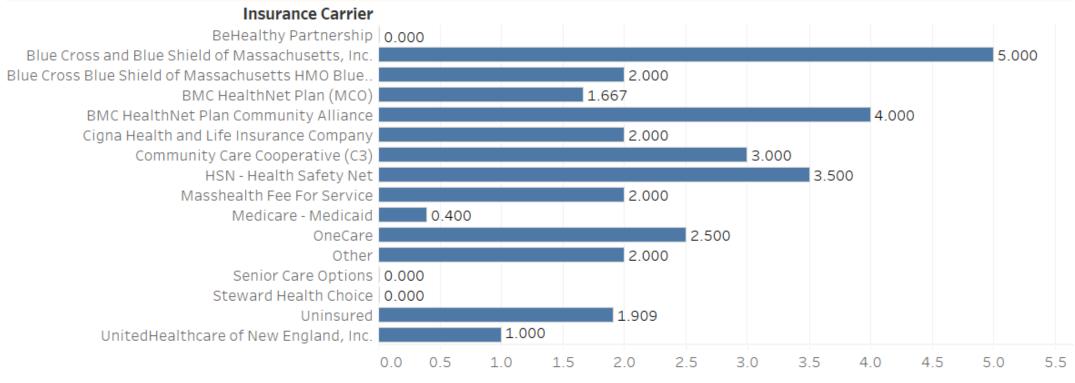

#### Average Time to Placement (Days) from Referral by Insurance Carrier

March 2020 Ages 18+

Total Number of Referrals - 41

Avg. Time to Placement from Referral