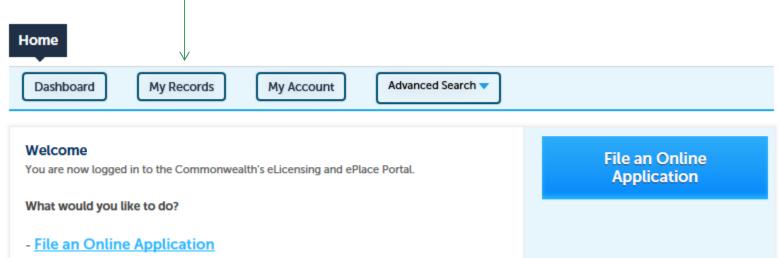

#### Click on "My Records" tab to start

- Renew a License, Permit or Certificate
- Amend License, Permit or Certificate Information