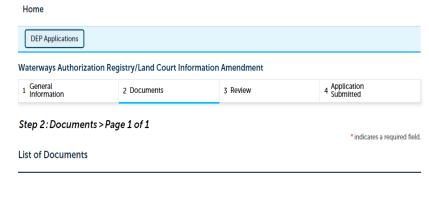

#### Step 2: Documents

Upload all required documents for your application

The required documents will be listed on the table

To begin attaching documents, click "Browse"

Please upload 1 Required Document(s) which are mandatory to submit this Application: 1. Recorded Information

Please upload 1 Required Document(s) which are mandatory to submit this Application:

#### Documnents

10

List of Documents

When uploading file document(s) the maximum file size allowed is 50 MB.

The 'File Name' (including file extension) MUST NOT exceed 75 characters in length.

The document 'Description' MUST NOT exceed 50 characters in length.

Step 2: Documents > Page 1 of 1

Documents that exceed any of these limits will be removed by the system, and cannot be retrieved, which may delay the review process. .exe;.dll;.js;.msi;.bat;.vbs;.bin;.sql are disallowed file types to upload.