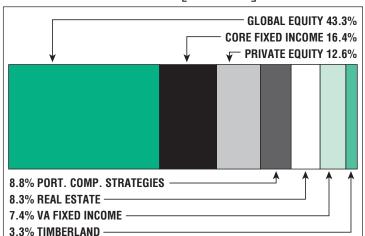

|
| Retired Members1,900     |
| Benefits Paid\$48.4 M    |
| Average Benefit \$25,500 |
| Average Age73            |

### **2019 EARNED INCOME OF DISABILITY RETIREES:**

| Disability Retirees | 118 |
|---------------------|-----|
| Reported Earnings   | 38  |
| Excess Earners      | 1   |
| Refund Due \$27     | 067 |

Last Valuation: 1/1/20 Actuary: Segal



## \$586.1 M

Market Value

## 12.17%

2020 Returns

## 9.01%

2011-2020 (Annualized)

8.90% 1985-2020

(Annualized)

### **Investment Returns**

(2016-2020, 5-Year & 36-Year Averages, as of 12/31/20)



### 7.30%

**Assumed Rate** of Return

## Funded Ratio History (1987-2020)



### **53.8**%

**Funded Ratio** 

#### 2035

Fully Funded

#### Varies Increasing Phase-In

**Funding Schedule** 

## **Asset Allocation** [12/31/20]



## \$437.1 M

Unfunded Liability

### S38.6 M (FY2021)

Total Pension Appropriation