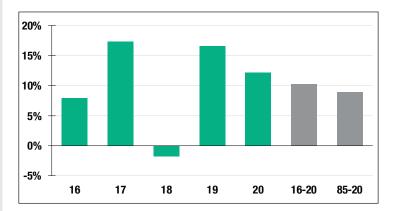

### **Investment Returns**

(2016-2020, 5-Year & 36-Year Averages, as of 12/31/20)

## 12.17%

2020 Returns

## 9.01%

2011-2020 (Annualized)

8.90% 1985-2020

(Annualized)