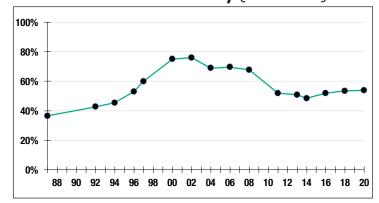

s2,850      |
|--------------------------|
| Total Payroll\$144.7 M   |
| Average Salary\$50,800   |
| Average Age49            |
| Average Service10.8      |
| Retired Members1,900     |
| Benefits Paid\$48.4 M    |
| Average Benefit \$25,500 |
| Average Age73            |

### **2019 EARNED INCOME OF DISABILITY RETIREES:**

| Disability Retirees | 118 |
|---------------------|-----|
| Reported Earnings   | 38  |
| Excess Earners      | 1   |
| Refund Due \$27     | 067 |

Last Valuation: 1/1/20 Actuary: Segal



## \$586.1 M

Market Value

## 12.17%

2020 Returns

## 9.01%

2011-2020 (Annualized)

8.90% 1985-2020

(Annualized)

### **Investment Returns**

(2016-2020, 5-Year & 36-Year Averages, as of 12/31/20)



### 7.30%

**Assumed Rate** of Return

## Funded Ratio History (1987-2020)



### **53.8**%

**Funded Ratio** 

#### 2035

Fully Funded

#### Varies Increasing Phase-In

**Funding Schedule** 

## **Asset Allocation** [12/31/20]



## \$437.1 M

Unfunded Liability

### S38.6 M (FY2021)

Total Pension Appropriation