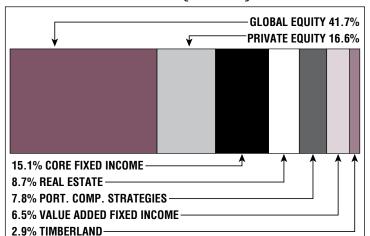

### Asset Allocation (12/31/21)

\$437.1 M

Unfunded Liability

S41.4 M (FY2022)

Total Pension Appropriation