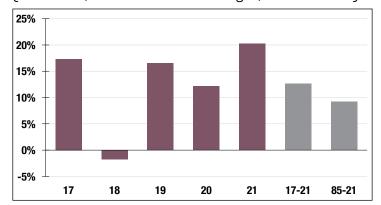

### **Investment Returns**

(2017-2021, 5-Year & 37-Year Averages, as of 12/31/21)

7.30%

**Assumed Rate** of Return