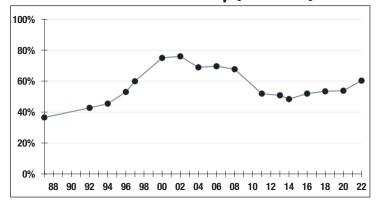

# Funded Ratio History (1987-2022)

60.3%

**Funded Ratio** 

2035

Fully Funded

Varies Increasing Phase-In

**Funding Schedule** 