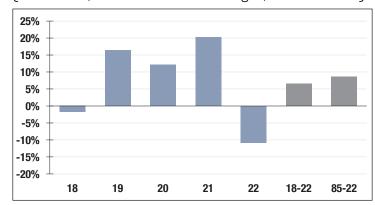

# \$626.7 M

Market Value

-10.80%

2022 Returns

8.34%

2013-2022 (Annualized) 8.62%

1985-2022 (Annualized)

## **Investment Returns**

(2018-2022, 5-Year & 38-Year Averages, as of 12/31/22)

7.00%

**Assumed Rate** of Return