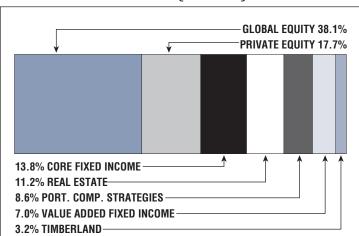

# **Asset Allocation** (12/31/22)

\$417.8 M

**Unfunded Liability** 

\$44.5 M (FY2023)

Total Pension Appropriation