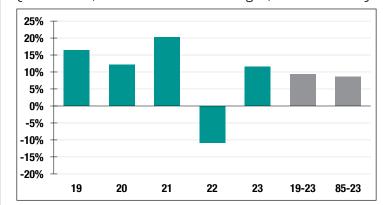

### **Investment Returns**

(2019-2023, 5-Year & 39-Year Averages, as of 12/31/23)

### 11.52%

2023 Returns

# 8.01%

2014-2023 (Annualized) **8.69**%

1985-2023 (Annualized)