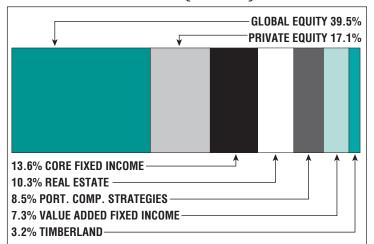

Age ......48 Average Service ......10.3 Retired Members.....2,000 Benefits Paid ......\$82.6 M Average Benefit .... \$41,300 Average Age ......73

#### **2022 EARNED INCOME** OF DISABILITY RETIREES:

Disability Retirees......107 Reported Earnings ......29 Excess Earners.....1 Refund Due .....\$25,363

Last Valuation: 1/1/22

Actuary: Segal

## \$694.6 M

Market Value

### 11.52%

2023 Returns

# 8.01%

2014-2023 (Annualized) **8.69**%

1985-2023 (Annualized)

### **Investment Returns**

(2019-2023, 5-Year & 39-Year Averages, as of 12/31/23)



### 7.00%

**Assumed Rate** of Return

## \$16,000

COLA BASE (FY2025)

## Funded Ratio History (1987-2023)



## 60.3%

Funded Ratio

### 2035

Fully Funded

### **Varies Increasing** Phase-In

**Funding Schedule** 

# Asset Allocation (12/31/23)



# \$417.8 M

**Unfunded Liability** 

# \$47.4 M

(FY2024)

**Total Pension** Appropriation