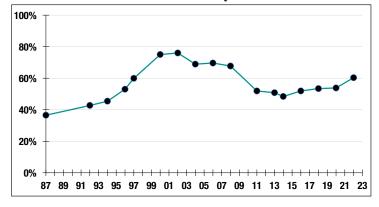

TOR**

Charles Kostro

#### **SYSTEM MEMBERS**

Active Members .....2,933 Total Payroll ......\$160.0 M Average Salary .....\$54,600 Average Age ......48 Average Service ......10.3 Retired Members.....2,000 Benefits Paid ......\$82.6 M Average Benefit .... \$41,300 Average Age ......73

#### **2022 EARNED INCOME** OF DISABILITY RETIREES:

Disability Retirees......107 Reported Earnings ......29 Excess Earners.....1 Refund Due .....\$25,363

Last Valuation: 1/1/22

Actuary: Segal

## \$694.6 M

Market Value

### 11.52%

2023 Returns

# 8.01%

2014-2023 (Annualized) **8.69**%

1985-2023 (Annualized)

### **Investment Returns**

(2019-2023, 5-Year & 39-Year Averages, as of 12/31/23)



### 7.00%

**Assumed Rate** of Return

## \$16,000

COLA BASE (FY2025)

## Funded Ratio History (1987-2023)



## 60.3%

Funded Ratio

### 2035

Fully Funded

### **Varies Increasing** Phase-In

**Funding Schedule** 

# Asset Allocation (12/31/23)



# \$417.8 M

**Unfunded Liability** 

# \$47.4 M

(FY2024)

**Total Pension** Appropriation