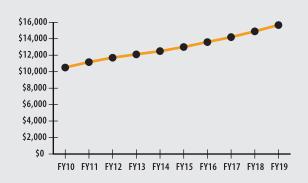

### ACTUARIAL

| ► Funded Ratio                            |                      | 57.3%                  |
|-------------------------------------------|----------------------|------------------------|
| Date of Last Valuation                    |                      | 1/1/18                 |
| Actuary                                   |                      | PERAC                  |
| Assumed Rate of Return                    |                      | 7.50%                  |
| Funding Schedule                          |                      | 5.01% Total Increasing |
| Year Fully Funded                         |                      | 2029                   |
| Unfunded Liability                        |                      | \$107.2 M              |
| Total Pension Appropriation (Fiscal 2019) |                      | \$15.7 M               |
| Number of Members                         | <b>ACTIVE</b><br>758 | <b>RETIRED</b><br>502  |
| Total Payroll/Benefit                     | \$45.1 M             | \$12.9 M               |
| Average Salary/Benefit                    | \$59,500             | \$25,800               |
| Average Age                               | 47                   | 76                     |
| Average Service                           | 11 years             | NA                     |