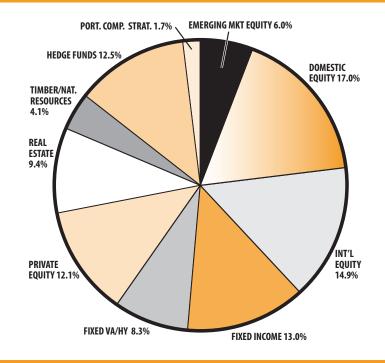

l Increasing |
| Year Fully Funded                         |                      | 2029                   |
| Unfunded Liability                        |                      | \$107.2 M              |
| Total Pension Appropriation (Fiscal 2019) |                      | \$15.7 M               |
| Number of Members                         | <b>ACTIVE</b><br>758 | <b>RETIRED</b><br>502  |
| Total Payroll/Benefit                     | \$45.1 M             | \$12.9 M               |
| Average Salary/Benefit                    | \$59,500             | \$25,800               |
| Average Age                               | 47                   | 76                     |
| Average Service                           | 11 years             | NA                     |

## ASSET ALLOCATION (12/31/18)



# EARNED INCOME OF DISABILITY RETIREES (2017)

| Number of Disability Retirees | 70     |
|-------------------------------|--------|
| Number Who Reported Earnings  | 18     |
| Number of Excess Earners      | 0      |
| Total Amount of Refund Due    | \$0.00 |

| ▶ 2018 Return            | -1.74%    |
|--------------------------|-----------|
| ▶ 2018 Market Value      | \$154.3 M |
| ▶ 2014-2018 (Annualized) | 6.55%     |
| ▶ 1985-2018 (Annualized) | 8.33%     |