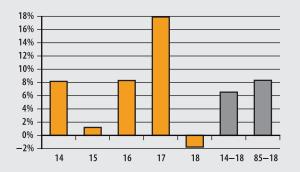

#### INVESTMENT RETURN (2014-2018, 5 YEAR AND 34 YEAR AVERAGES)

#### **INVESTMENT RETURN HISTORY**

| <u>34 years 2018</u> | <u>33 years 2017</u> | <u>32 years 2016</u> |
|----------------------|----------------------|----------------------|
| 8.33%                | 8.65%                | 8.37%                |
| <u>10 years 2018</u> | <u>10 years 2017</u> | <u>10 years 2016</u> |
| 9.33%                | 5.73%                | 5.18%                |
| <u>5 years 2018</u>  | <u>5 years 2017</u>  | <u>5 years 2016</u>  |
| 6.55%                | 10.06%               | 9.32%                |

| ▶ 2018 Return            | -1.74%    |
|--------------------------|-----------|
| ▶ 2018 Market Value      | \$154.3 M |
| ▶ 2014-2018 (Annualized) | 6.55%     |
| ▶ 1985-2018 (Annualized) | 8.33%     |