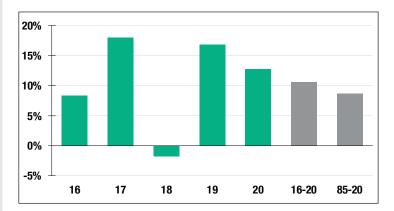

### **Investment Returns**

(2016-2020, 5-Year & 36-Year Averages, as of 12/31/20)

7.38%

**Assumed Rate** of Return