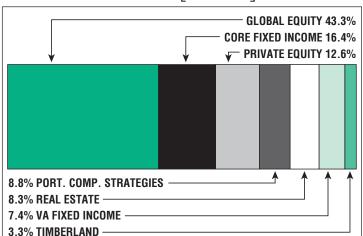

## **Asset Allocation** [12/31/20]

\$105.0 M

Unfunded Liability

(FY2021)

Total Pension Appropriation