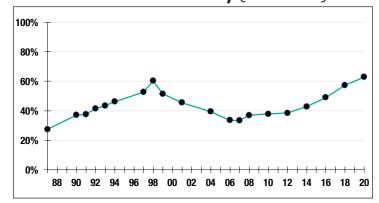

### Funded Ratio History (1987-2020)

**62.9**%

**Funded Ratio** 

**2030** 

Fully Funded

5.01% Total **Increasing** 

**Funding Schedule** 