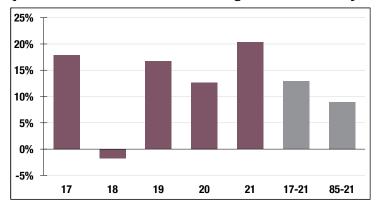

### 11.09%

2012-2021 (Annualized) 8.97%

1985-2021 (Annualized)

#### **Investment Returns**

(2017-2021, 5-Year & 37-Year Averages, as of 12/31/21)

7.38%

**Assumed Rate** of Return