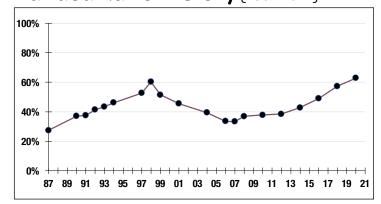

### Funded Ratio History (1987-2021)

**62.9**%

Funded Ratio

2030

Fully Funded

5.01% Total Increasing

**Funding Schedule** 