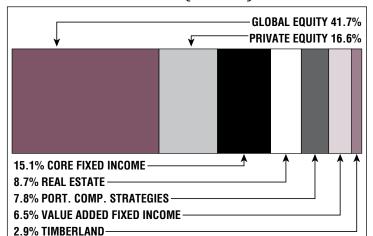

# **Asset Allocation** (12/31/21)

\$105.0 M

**Unfunded Liability** 

(FY2022)

Total Pension Appropriation