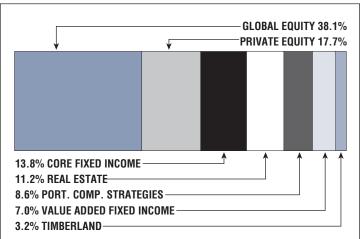

# Asset Allocation (12/31/22)

\$75.2 M Unfunded Liability \$19.1 M (FY2023) Total Pension Appropriation