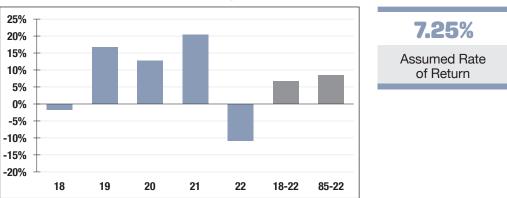

# \$242.5 M

Market Value

-10.82% 2022 Returns **8.40%** 2013-2022 (Annualized)

## **8.40%** 1985-2022 (Annualized)

# **Investment Returns**

(2018-2022, 5-Year & 38-Year Averages, as of 12/31/22)