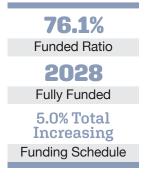

# Asset Allocation (12/31/22)

\$75.2 M Unfunded Liability \$19.1 M (FY2023) Total Pension Appropriation