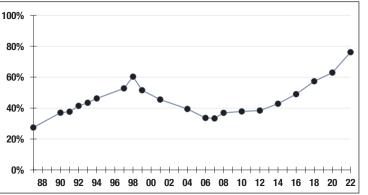

# Funded Ratio History (1987-2022)

# Asset Allocation (12/31/22)

\$75.2 M Unfunded Liability \$19.1 M (FY2023) Total Pension Appropriation