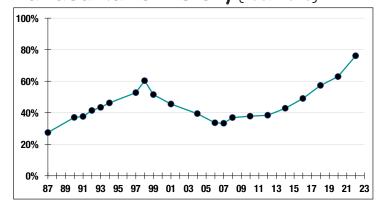

.2 M   |
| Average Salary\$71,500  |
| Average Age46           |
| Average Service11.2     |
|                         |
| Retired Members512      |
| Benefits Paid\$16.3 M   |
| Average Benefit\$31,900 |
| Average Age75           |

716

### **2022 EARNED INCOME OF DISABILITY RETIREES:**

| Disability Retirees | .55  |
|---------------------|------|
| Reported Earnings   | .15  |
| Excess Earners      | 0    |
| Refund Due          | .\$0 |

Last Valuation: 1/1/22 Actuary: PERAC

### \$277.0 M

Market Value

## 11.72%

2023 Returns

## 8.04%

2014-2023 (Annualized)

8.48% 1985-2023

(Annualized)

### **Investment Returns**

(2019-2023, 5-Year & 39-Year Averages, as of 12/31/23)



### 7.25%

**Assumed Rate** of Return

## \$14,000

COLA BASE (FY2025)

## Funded Ratio History (1987-2023)



### **76.1%**

**Funded Ratio** 

### 2028

Fully Funded

**5.0% Total Increasing** 

**Funding Schedule** 

## Asset Allocation (12/31/23)



## \$75.2 M

Unfunded Liability

# \$20.0 M

(FY2024)

**Total Pension** Appropriation