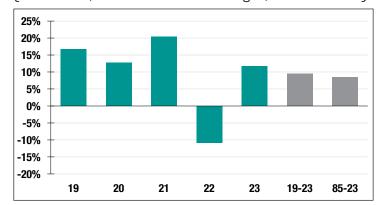

### **Investment Returns**

(2019-2023, 5-Year & 39-Year Averages, as of 12/31/23)

## 11.72%

2023 Returns

## 8.04%

2014-2023 (Annualized)

8.48% 1985-2023

(Annualized)