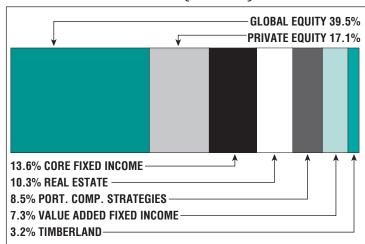

|
| Benefits Paid\$16.3 M   |
| Average Benefit\$31,900 |
| Average Age75           |

716

### **2022 EARNED INCOME OF DISABILITY RETIREES:**

| Disability Retirees | .55  |
|---------------------|------|
| Reported Earnings   | .15  |
| Excess Earners      | 0    |
| Refund Due          | .\$0 |

Last Valuation: 1/1/22 Actuary: PERAC

### \$277.0 M

Market Value

## 11.72%

2023 Returns

## 8.04%

2014-2023 (Annualized)

8.48% 1985-2023

(Annualized)

### **Investment Returns**

(2019-2023, 5-Year & 39-Year Averages, as of 12/31/23)



### 7.25%

**Assumed Rate** of Return

## \$14,000

COLA BASE (FY2025)

## Funded Ratio History (1987-2023)



### **76.1%**

**Funded Ratio** 

### 2028

Fully Funded

**5.0% Total Increasing** 

**Funding Schedule** 

## Asset Allocation (12/31/23)



## \$75.2 M

Unfunded Liability

# \$20.0 M

(FY2024)

**Total Pension** Appropriation