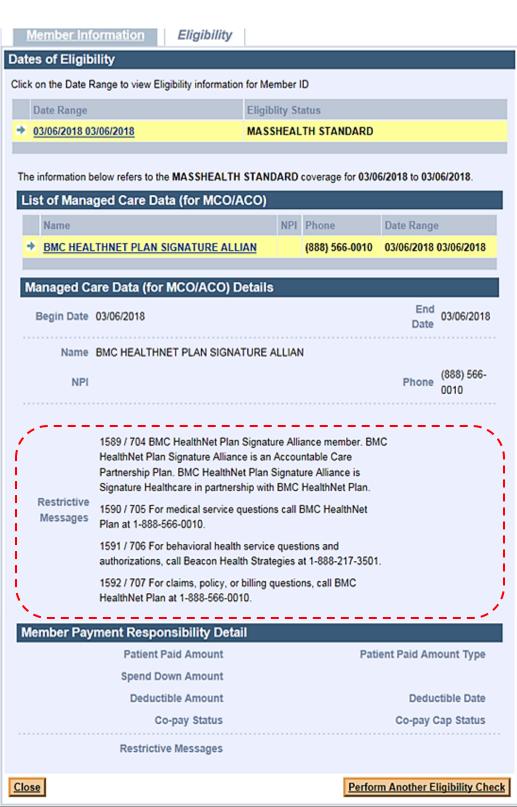

#### BMC HealthNet Plan Signature Alliance — Accountable Care Partnership Plan

Home Provider Search > Manage Batch Files > Manage Service Authorizations > Manage Correspondence and Reporting Manage Members Eligibility > Verify Member Eligibility > Inquire Eligibility Request > Enrollment Long Term Care > Manage Claims and Payments > Manage Provider Information > Administer Account > Reference Publications > EHR Incentive Program > News & Updates > Related Links

**Note:** EVS only displays a member's **current** eligibility, not future eligibility.

View and download the <u>EVS</u> **Quick Reference Guide** and

Health Plan Contact Matrix

for 2018 managed care
health plans on the **Provider** 

PCDI Resources webpage