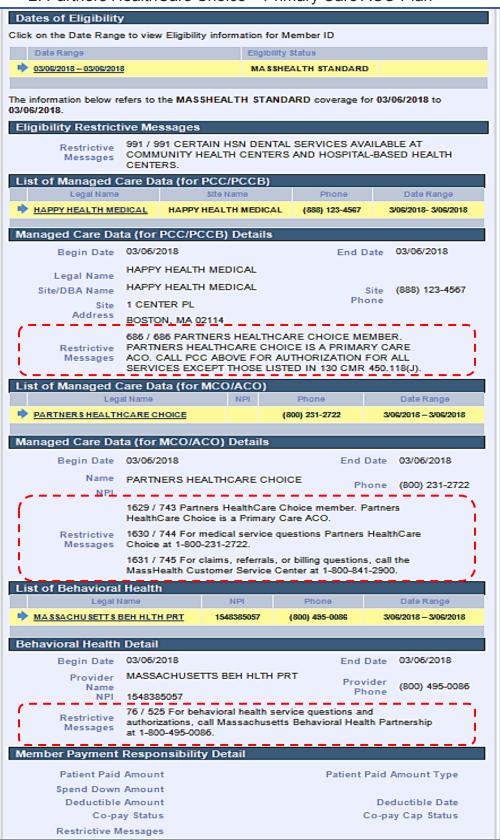

PCDI Resources webpage

2. Partners HealthCare Choice – Primary Care ACO Plan

**Note:** EVS only displays a member's **current** eligibility, not future eligibility.

View and download the <u>EVS</u>

<u>Quick Reference Guide</u> and

<u>Health Plan Contact Matrix</u>

for 2018 managed care

health plans on the <u>Provider</u>

<u>PCDI Resources webpage</u>

3. Steward Health Choice - Primary Care ACO Plan

**Note:** EVS only displays a member's **current** eligibility, not future eligibility.