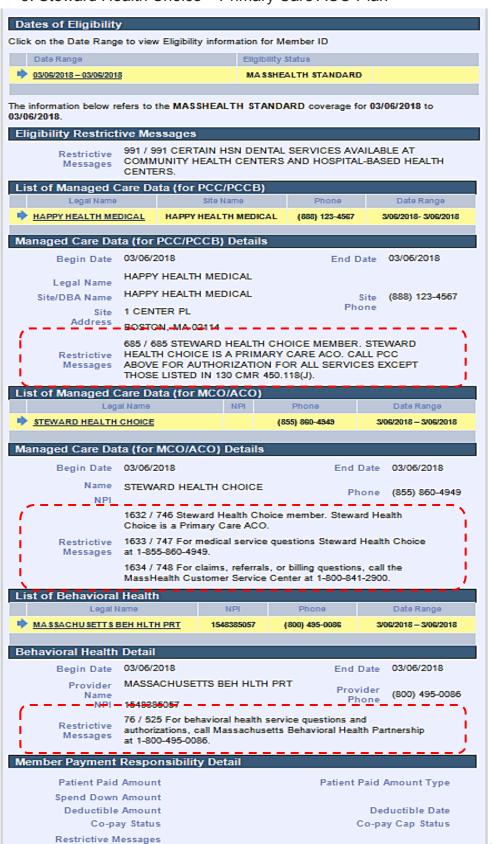

<u>Health Plan Contact Matrix</u>

for 2018 managed care

health plans on the <u>Provider</u>

<u>PCDI Resources webpage</u>

3. Steward Health Choice - Primary Care ACO Plan

**Note:** EVS only displays a member's **current** eligibility, not future eligibility.

View and download the <u>EVS</u>

<u>Quick Reference Guide</u> and

<u>Health Plan Contact Matrix</u>

for 2018 managed care

health plans on the <u>Provider</u>

<u>PCDI Resources webpage</u>

Primary Care Clinician (PCC) Plan