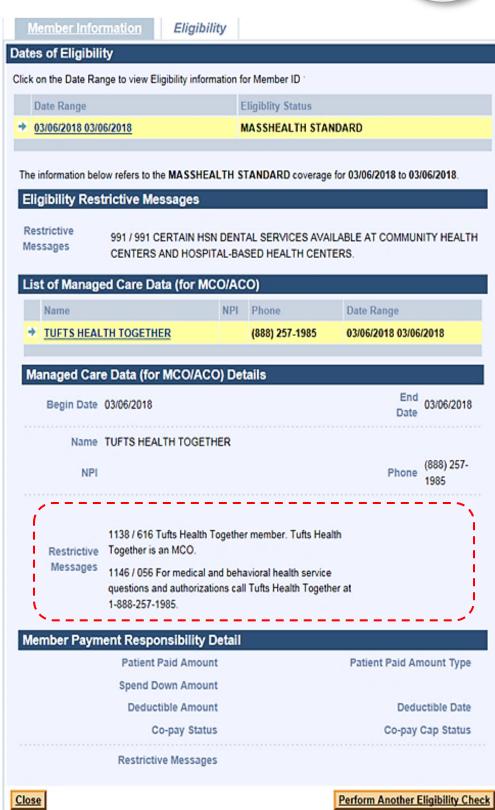

#### 2. Tufts Health Together – Managed Care Organization (MCO) Plan

> Home > Provider Search > Manage Batch Files > Manage Service Authorizations > Manage Correspondence and Reporting Manage Members Eligibility Verify Member Eligibility > Inquire Eligibility Request > Enrollment > Long Term Care > Manage Claims and Payments > Manage Provider Information > Administer Account > Reference Publications > EHR Incentive Program News & Updates Related Links

**Note:** EVS only displays a member's **current** eligibility, not future eligibility.

View and download the <u>EVS</u>

<u>Quick Reference Guide</u> and

<u>Health Plan Contact Matrix</u>

for 2018 managed care