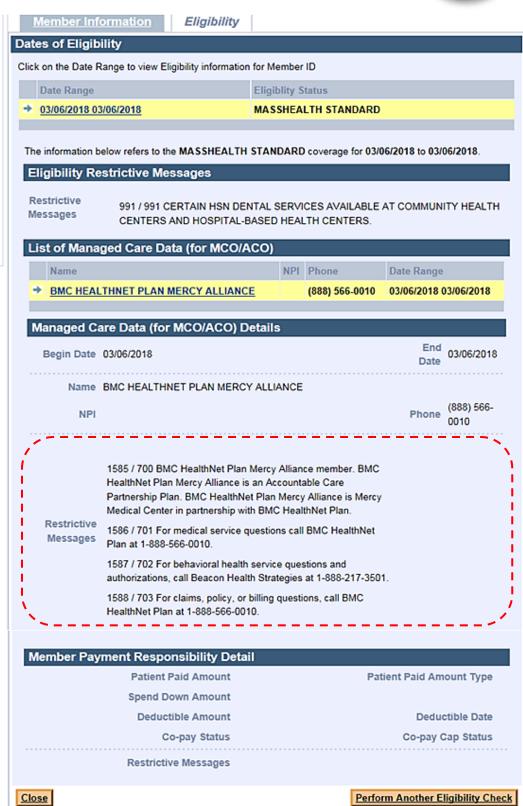

#### 4. BMC HealthNet Plan Mercy Alliance – Accountable Care Partnership Plan

**Note:** EVS only displays a member's **current** eligibility, not future eligibility.

View and download the <u>EVS</u>

<u>Quick Reference Guide</u> and

<u>Health Plan Contact Matrix</u>

for 2018 managed care

health plans on the <u>Provider</u>

<u>PCDI Resources webpage</u>