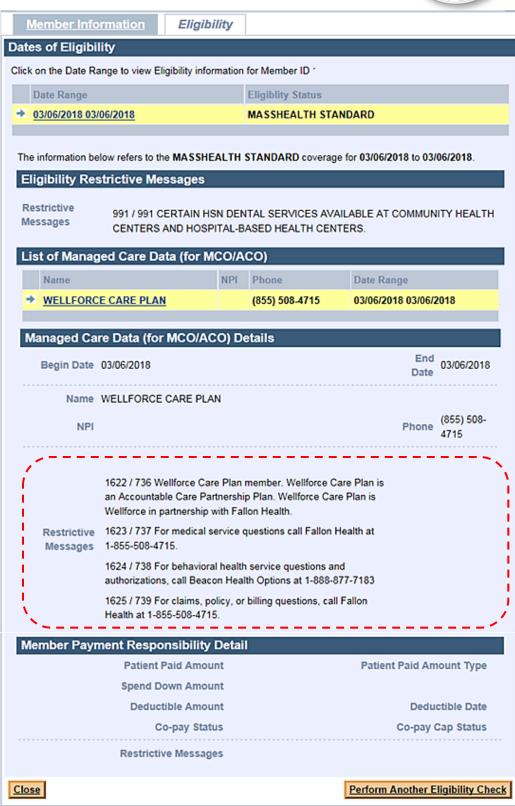

#### 13. Wellforce Care Plan – Accountable Care Partnership Plan

**Note:** EVS only displays a member's **current** eligibility, not future eligibility.

View and download the <u>EVS</u>

<u>Quick Reference Guide</u> and

<u>Health Plan Contact Matrix</u>

for 2018 managed care

health plans on the <u>Provider</u>

PCDI Resources webpage

1. Community Care Cooperative (C3) – Primary Care ACO Plan

|                                         |                                                                                                                                                |                                                                                            | (00)               | ,                            |  |
|-----------------------------------------|------------------------------------------------------------------------------------------------------------------------------------------------|--------------------------------------------------------------------------------------------|--------------------|------------------------------|--|
| Dates of Eligibility                    | /                                                                                                                                              |                                                                                            |                    |                              |  |
| Click on the Date Rang                  | e to view Eligibilit                                                                                                                           | y information fo                                                                           | or Member ID       |                              |  |
| Date Range                              |                                                                                                                                                | Eligib                                                                                     | IIIty Status       |                              |  |
| → 03/06/2018 – 03/06/2018               |                                                                                                                                                | MAS                                                                                        | SHEALTH STANDARI   | D                            |  |
|                                         |                                                                                                                                                |                                                                                            |                    |                              |  |
| The information below re<br>03/06/2018. | efers to the MAS                                                                                                                               | SHEALTH STA                                                                                | NDARD coverage f   | or 03/06/2018 to             |  |
| Eligibility Restrict                    | ive Messages                                                                                                                                   |                                                                                            |                    |                              |  |
| Restrictive<br>Messages                 | 991 / 991 CERTAIN HSN DENTAL SERVICES AVAILABLE AT COMMUNITY HEALTH CENTERS AND HOSPITAL-BASED HEALTH CENTERS.                                 |                                                                                            |                    |                              |  |
| List of Managed (                       | Care Data (for                                                                                                                                 | PCC/PCCB)                                                                                  |                    |                              |  |
| Legal Name                              |                                                                                                                                                | Site Name                                                                                  | Phone              | Date Range                   |  |
| HAPPY HEALTH ME                         | DICAL HAPPY                                                                                                                                    | HEALTH MEDIC                                                                               | AL (888) 123-4567  | 3/06/2018- 3/06/2018         |  |
|                                         |                                                                                                                                                |                                                                                            |                    |                              |  |
| Managed Care Da                         | ta (for PCC/PC                                                                                                                                 | CCB) Details                                                                               |                    |                              |  |
| Begin Date                              | 03/06/2018 End Date 03/06/2018                                                                                                                 |                                                                                            |                    |                              |  |
| Legal Name                              | HAPPY HEALTH MEDICAL                                                                                                                           |                                                                                            |                    |                              |  |
|                                         | HAPPY HEALTH MEDICAL Site (888) 123-4567                                                                                                       |                                                                                            |                    |                              |  |
| SITE/DDA Name                           | 1 CENTER PL                                                                                                                                    |                                                                                            |                    | one (600) 123-4301           |  |
|                                         |                                                                                                                                                | 2114                                                                                       |                    |                              |  |
| Address BOSTON, MA 02114                |                                                                                                                                                |                                                                                            |                    |                              |  |
| Restrictive                             |                                                                                                                                                |                                                                                            | ATIVE IS A PRIMA   |                              |  |
|                                         | ACO. CALL PCC ABOVE FOR AUTHORIZATION FOR ALL                                                                                                  |                                                                                            |                    |                              |  |
| ,                                       | SERVICES EXC                                                                                                                                   | CEPT THOSE L                                                                               | ISTED IN 130 CMR   | 450.118(J).                  |  |
| List of Managed C                       | are Data (for                                                                                                                                  | MCO/ACO)                                                                                   |                    |                              |  |
| Leg                                     | al Name                                                                                                                                        | NPI                                                                                        | Phone              | Date Range                   |  |
| COMMUNITY CARE                          | COOPERATIVE (C3                                                                                                                                | <u> </u>                                                                                   | (866) 676-9226     | 3/06/2018 - 3/06/2018        |  |
|                                         |                                                                                                                                                |                                                                                            |                    |                              |  |
| Managed Care Da                         | ta (for MCO/A                                                                                                                                  | CO) Details                                                                                |                    |                              |  |
| Begin Date                              | 03/06/2018                                                                                                                                     |                                                                                            | End                | Date 03/06/2018              |  |
| Name<br>NPI                             | COMMUNITY CARE COOPERATIVE (C3) Phone (866) 676-9226                                                                                           |                                                                                            |                    |                              |  |
| ,                                       | 1626 / 740 Community Care Cooperative (C3) member.                                                                                             |                                                                                            |                    |                              |  |
| 1                                       |                                                                                                                                                | Community Care Cooperative (C3) member.  Community Care Cooperative is a Primary Care ACO. |                    |                              |  |
| Restrictive<br>Messages                 | 1627 / 741 For medical service questions Community Care<br>Cooperative (C3) at 1-866-676-9226.                                                 |                                                                                            |                    |                              |  |
| I                                       | 1628 / 742 For claims, referrals, or billing questions, call the                                                                               |                                                                                            |                    |                              |  |
| \                                       |                                                                                                                                                |                                                                                            | Center at 1-800-84 |                              |  |
| List of Behavioral                      | Health                                                                                                                                         |                                                                                            |                    |                              |  |
| Legal I                                 | lame                                                                                                                                           | NPI                                                                                        | Phone              | Date Range                   |  |
| MASSACHUSETTS I                         | BEH HLTH PRT                                                                                                                                   | 1548385057                                                                                 | (800) 495-0086     | 3/06/2018 - 3/06/2018        |  |
|                                         |                                                                                                                                                |                                                                                            |                    |                              |  |
| Behavioral Health                       | Detail                                                                                                                                         |                                                                                            |                    |                              |  |
| Begin Date                              | 03/06/2018                                                                                                                                     |                                                                                            | End                | Date 03/06/2018              |  |
| Provider                                | MASSACHUSE                                                                                                                                     | TTS BEH HLTH                                                                               | PRT                | ridor                        |  |
| Name                                    | 1540205057                                                                                                                                     |                                                                                            |                    | rider (800) 495-0086<br>none |  |
| / MPL                                   | 1548385057                                                                                                                                     |                                                                                            |                    | ,                            |  |
| Restrictive<br>Messages                 | 76 / 525 For behavioral health service questions and<br>authorizations, call Massachusetts Behavioral Health Partnership<br>at 1-800-495-0086. |                                                                                            |                    |                              |  |
| Member Payment Responsibility Detail    |                                                                                                                                                |                                                                                            |                    |                              |  |
| Patient Paid                            | Amount                                                                                                                                         |                                                                                            | Dationt            | Paid Amount Type             |  |
|                                         |                                                                                                                                                |                                                                                            | Patient            | Paid Amount Type             |  |
| Spend Down<br>Deductible                |                                                                                                                                                |                                                                                            |                    | Deductible Date              |  |
|                                         | Amount<br>ay Status                                                                                                                            |                                                                                            |                    | Co-pay Cap Status            |  |
|                                         |                                                                                                                                                |                                                                                            |                    | er pay oup otatus            |  |
| Restrictive N                           | ressayes                                                                                                                                       |                                                                                            |                    |                              |  |