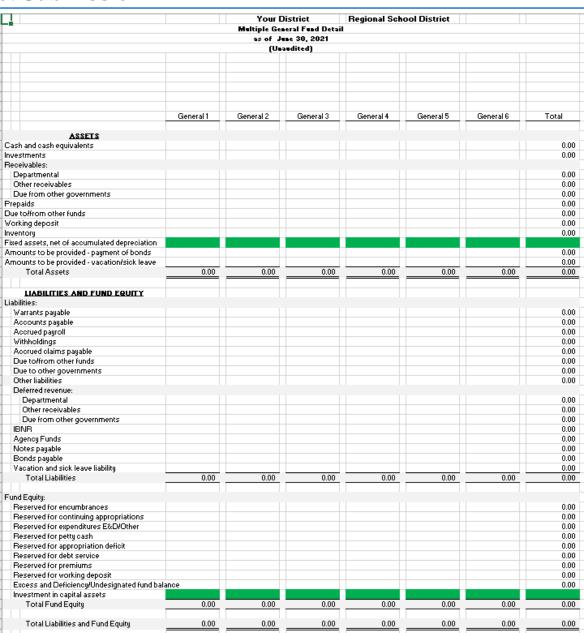

#### Accountant/Auditor

I hereby certify that all required documents and forms have been submitted, and that to the best of my knowledge this information is complete and accurate as of this date.

|                                               |               | Your Dis              | strict            | Regional School D | istrict    |               |               |
|-----------------------------------------------|---------------|-----------------------|-------------------|-------------------|------------|---------------|---------------|
|                                               | Combined B    | Balance Sheet - All F | Fund Types and Ac | count Groups      |            |               |               |
|                                               |               | as of June            |                   |                   |            |               |               |
|                                               |               |                       | idited)           |                   |            |               |               |
|                                               |               |                       |                   |                   |            |               |               |
|                                               |               |                       |                   |                   |            |               |               |
|                                               |               |                       |                   |                   | Fiduciary  | Account       |               |
|                                               |               | Governmental          | Fund Types        |                   | Fund Types | Groups        | Totals        |
|                                               |               | Special               | Capital           | Internal          | Trust and  | Long-term     | (Memorandum   |
|                                               | General       | Revenue               | Projects          | Services          | Agency     | Debt          | Only)         |
|                                               |               |                       |                   |                   |            |               |               |
| <u>ASSETS</u>                                 |               |                       |                   |                   |            |               |               |
| Cash and cash equivalents                     | 10,202,114.64 | 4,643,483.30          | 1,409,809.60      | 0.00              | 784,594.80 |               | 17,040,002.34 |
| Investments                                   |               |                       |                   |                   |            |               | 0.00          |
| Receivables:                                  |               |                       |                   |                   |            |               |               |
| Departmental                                  | 4,000.00      | 2,888.99              |                   |                   |            |               | 6,888.99      |
| Other receivables                             |               | 12,000.00             |                   |                   |            |               | 12,000.00     |
| Due from other governments                    | 51,333.08     | 51,346.20             |                   |                   |            |               | 102,679.28    |
| Prepaids                                      |               |                       |                   |                   |            |               | 0.00          |
| Due to/from other funds                       |               |                       |                   |                   |            |               | 0.00          |
| Working deposit                               |               |                       |                   |                   |            |               | 0.00          |
| Inventory                                     |               |                       |                   |                   |            |               | 0.00          |
| Fixed assets, net of accumulated depreciation |               |                       |                   |                   |            |               | 0.00          |
| Amounts to be provided - payment of bonds     |               |                       |                   |                   |            | 33,000,000.00 | 33,000,000.00 |
| Amounts to be provided - vacation/sick leave  |               |                       |                   |                   |            | 562,472.21    | 562,472.21    |
| Total Assets                                  | 10,257,447.72 | 4,709,718.49          | 1,409,809.60      | 0.00              | 784,594.80 | 33,562,472.21 | 50,724,042.82 |
|                                               |               |                       |                   |                   |            |               |               |

| LIABILITIES AND FUND EQUITY       |              |            |               |      |      |               |               |
|-----------------------------------|--------------|------------|---------------|------|------|---------------|---------------|
| Liabilities:                      |              |            |               |      |      |               |               |
| Warrants payable                  |              |            |               |      |      |               | 0.00          |
| Accounts payable                  |              |            |               |      |      |               | 0.00          |
| Accrued payroll                   | 2,847,947.01 | 169,105.91 |               |      |      |               | 3,017,052.92  |
| Withholdings                      | 226,828.57   |            |               |      |      |               | 226,828.57    |
| Accrued claims payable            |              |            |               |      |      |               | 0.00          |
| Due to/from other funds           |              |            |               |      |      |               | 0.00          |
| Due to other governments          |              |            |               |      |      |               | 0.00          |
| Other liabilities                 | 11,088.53    | 10,404.42  |               |      |      |               | 21,492.95     |
| Deferred revenue:                 |              |            |               |      |      |               |               |
| Departmental                      |              |            |               |      |      |               | 0.00          |
| Other receivables                 |              |            |               |      |      |               | 0.00          |
| Due from other governments        |              | (12.56)    |               |      |      |               | (12.56)       |
| IBNR                              |              |            |               |      |      |               | 0.00          |
| Agency Funds                      |              |            |               |      |      |               | 0.00          |
| Notes payable                     |              |            | 22,638,035.00 |      |      |               | 22,638,035.00 |
| Bonds payable                     |              |            |               |      |      | 33,000,000.00 | 33,000,000.00 |
| Vacation and sick leave liability |              |            |               |      |      | 562,472.21    | 562,472.21    |
| Total Liabilities                 | 3,085,864.11 | 179,497.77 | 22,638,035.00 | 0.00 | 0.00 | 33,562,472.21 | 59,465,869.09 |
|                                   |              |            |               |      |      |               |               |

| and the second s |               |              |                 |      |            |               |                 |
|--------------------------------------------------------------------------------------------------------------------------------------------------------------------------------------------------------------------------------------------------------------------------------------------------------------------------------------------------------------------------------------------------------------------------------------------------------------------------------------------------------------------------------------------------------------------------------------------------------------------------------------------------------------------------------------------------------------------------------------------------------------------------------------------------------------------------------------------------------------------------------------------------------------------------------------------------------------------------------------------------------------------------------------------------------------------------------------------------------------------------------------------------------------------------------------------------------------------------------------------------------------------------------------------------------------------------------------------------------------------------------------------------------------------------------------------------------------------------------------------------------------------------------------------------------------------------------------------------------------------------------------------------------------------------------------------------------------------------------------------------------------------------------------------------------------------------------------------------------------------------------------------------------------------------------------------------------------------------------------------------------------------------------------------------------------------------------------------------------------------------------|---------------|--------------|-----------------|------|------------|---------------|-----------------|
| Fund Equity:                                                                                                                                                                                                                                                                                                                                                                                                                                                                                                                                                                                                                                                                                                                                                                                                                                                                                                                                                                                                                                                                                                                                                                                                                                                                                                                                                                                                                                                                                                                                                                                                                                                                                                                                                                                                                                                                                                                                                                                                                                                                                                                   |               |              |                 |      |            |               |                 |
| Reserved for encumbrances                                                                                                                                                                                                                                                                                                                                                                                                                                                                                                                                                                                                                                                                                                                                                                                                                                                                                                                                                                                                                                                                                                                                                                                                                                                                                                                                                                                                                                                                                                                                                                                                                                                                                                                                                                                                                                                                                                                                                                                                                                                                                                      | 827,658.38    |              |                 |      | 401.15     |               | 828,059.53      |
| Reserved for continuing appropriations Bond Prem                                                                                                                                                                                                                                                                                                                                                                                                                                                                                                                                                                                                                                                                                                                                                                                                                                                                                                                                                                                                                                                                                                                                                                                                                                                                                                                                                                                                                                                                                                                                                                                                                                                                                                                                                                                                                                                                                                                                                                                                                                                                               | 484,565.04    | 589,138.40   |                 |      |            |               | 1,073,703.44    |
| Reserved for expenditures E&D/Other                                                                                                                                                                                                                                                                                                                                                                                                                                                                                                                                                                                                                                                                                                                                                                                                                                                                                                                                                                                                                                                                                                                                                                                                                                                                                                                                                                                                                                                                                                                                                                                                                                                                                                                                                                                                                                                                                                                                                                                                                                                                                            | 2,045,000.00  |              |                 |      |            |               | 2,045,000.00    |
| Reserved for petty cash                                                                                                                                                                                                                                                                                                                                                                                                                                                                                                                                                                                                                                                                                                                                                                                                                                                                                                                                                                                                                                                                                                                                                                                                                                                                                                                                                                                                                                                                                                                                                                                                                                                                                                                                                                                                                                                                                                                                                                                                                                                                                                        | 0.00          |              |                 |      |            |               | 0.00            |
| Reserved for appropriation deficit                                                                                                                                                                                                                                                                                                                                                                                                                                                                                                                                                                                                                                                                                                                                                                                                                                                                                                                                                                                                                                                                                                                                                                                                                                                                                                                                                                                                                                                                                                                                                                                                                                                                                                                                                                                                                                                                                                                                                                                                                                                                                             |               |              |                 |      |            |               | 0.00            |
| Reserved for debt service                                                                                                                                                                                                                                                                                                                                                                                                                                                                                                                                                                                                                                                                                                                                                                                                                                                                                                                                                                                                                                                                                                                                                                                                                                                                                                                                                                                                                                                                                                                                                                                                                                                                                                                                                                                                                                                                                                                                                                                                                                                                                                      |               |              |                 |      |            |               | 0.00            |
| Reserved for premiums                                                                                                                                                                                                                                                                                                                                                                                                                                                                                                                                                                                                                                                                                                                                                                                                                                                                                                                                                                                                                                                                                                                                                                                                                                                                                                                                                                                                                                                                                                                                                                                                                                                                                                                                                                                                                                                                                                                                                                                                                                                                                                          |               |              |                 |      |            |               | 0.00            |
| Reserved for working deposit                                                                                                                                                                                                                                                                                                                                                                                                                                                                                                                                                                                                                                                                                                                                                                                                                                                                                                                                                                                                                                                                                                                                                                                                                                                                                                                                                                                                                                                                                                                                                                                                                                                                                                                                                                                                                                                                                                                                                                                                                                                                                                   |               |              |                 |      |            |               | 0.00            |
| Excess and Deficiency/Undesignated fund balance                                                                                                                                                                                                                                                                                                                                                                                                                                                                                                                                                                                                                                                                                                                                                                                                                                                                                                                                                                                                                                                                                                                                                                                                                                                                                                                                                                                                                                                                                                                                                                                                                                                                                                                                                                                                                                                                                                                                                                                                                                                                                | 3,814,360.19  | 3,941,082.32 | (21,228,225.40) |      | 784,193.65 |               | (12,688,589.24) |
| Investment in capital assets                                                                                                                                                                                                                                                                                                                                                                                                                                                                                                                                                                                                                                                                                                                                                                                                                                                                                                                                                                                                                                                                                                                                                                                                                                                                                                                                                                                                                                                                                                                                                                                                                                                                                                                                                                                                                                                                                                                                                                                                                                                                                                   |               |              |                 |      |            |               | 0.00            |
| Total Fund Equity                                                                                                                                                                                                                                                                                                                                                                                                                                                                                                                                                                                                                                                                                                                                                                                                                                                                                                                                                                                                                                                                                                                                                                                                                                                                                                                                                                                                                                                                                                                                                                                                                                                                                                                                                                                                                                                                                                                                                                                                                                                                                                              | 7,171,583.61  | 4,530,220.72 | (21,228,225.40) | 0.00 | 784,594.80 | 0.00          | (8,741,826.27)  |
|                                                                                                                                                                                                                                                                                                                                                                                                                                                                                                                                                                                                                                                                                                                                                                                                                                                                                                                                                                                                                                                                                                                                                                                                                                                                                                                                                                                                                                                                                                                                                                                                                                                                                                                                                                                                                                                                                                                                                                                                                                                                                                                                |               |              |                 |      |            |               |                 |
| Total Liabilities and Fund Equity                                                                                                                                                                                                                                                                                                                                                                                                                                                                                                                                                                                                                                                                                                                                                                                                                                                                                                                                                                                                                                                                                                                                                                                                                                                                                                                                                                                                                                                                                                                                                                                                                                                                                                                                                                                                                                                                                                                                                                                                                                                                                              | 10,257,447.72 | 4,709,718.49 | 1,409,809.60    | 0.00 | 784,594.80 | 33,562,472.21 | 50,724,042.82   |
|                                                                                                                                                                                                                                                                                                                                                                                                                                                                                                                                                                                                                                                                                                                                                                                                                                                                                                                                                                                                                                                                                                                                                                                                                                                                                                                                                                                                                                                                                                                                                                                                                                                                                                                                                                                                                                                                                                                                                                                                                                                                                                                                |               |              |                 |      |            |               |                 |
|                                                                                                                                                                                                                                                                                                                                                                                                                                                                                                                                                                                                                                                                                                                                                                                                                                                                                                                                                                                                                                                                                                                                                                                                                                                                                                                                                                                                                                                                                                                                                                                                                                                                                                                                                                                                                                                                                                                                                                                                                                                                                                                                |               |              |                 |      |            |               |                 |
| PROOF BALANCE SHEET IS IN BALANCE                                                                                                                                                                                                                                                                                                                                                                                                                                                                                                                                                                                                                                                                                                                                                                                                                                                                                                                                                                                                                                                                                                                                                                                                                                                                                                                                                                                                                                                                                                                                                                                                                                                                                                                                                                                                                                                                                                                                                                                                                                                                                              | 0.00          | 0.00         | 0.00            | 0.00 | 0.00       | 0.00          | 0.00            |
|                                                                                                                                                                                                                                                                                                                                                                                                                                                                                                                                                                                                                                                                                                                                                                                                                                                                                                                                                                                                                                                                                                                                                                                                                                                                                                                                                                                                                                                                                                                                                                                                                                                                                                                                                                                                                                                                                                                                                                                                                                                                                                                                |               |              |                 |      |            |               |                 |
| PROOF FUND BALANCE DETAIL                                                                                                                                                                                                                                                                                                                                                                                                                                                                                                                                                                                                                                                                                                                                                                                                                                                                                                                                                                                                                                                                                                                                                                                                                                                                                                                                                                                                                                                                                                                                                                                                                                                                                                                                                                                                                                                                                                                                                                                                                                                                                                      |               |              |                 |      |            |               |                 |
| AGREES TO THE BALANCE SHEET                                                                                                                                                                                                                                                                                                                                                                                                                                                                                                                                                                                                                                                                                                                                                                                                                                                                                                                                                                                                                                                                                                                                                                                                                                                                                                                                                                                                                                                                                                                                                                                                                                                                                                                                                                                                                                                                                                                                                                                                                                                                                                    | 0.00          | 0.00         | 0.00            | 0.00 | 0.00       |               |                 |
|                                                                                                                                                                                                                                                                                                                                                                                                                                                                                                                                                                                                                                                                                                                                                                                                                                                                                                                                                                                                                                                                                                                                                                                                                                                                                                                                                                                                                                                                                                                                                                                                                                                                                                                                                                                                                                                                                                                                                                                                                                                                                                                                |               |              |                 |      |            |               |                 |
| PROOF RECEIVABLES DETAIL                                                                                                                                                                                                                                                                                                                                                                                                                                                                                                                                                                                                                                                                                                                                                                                                                                                                                                                                                                                                                                                                                                                                                                                                                                                                                                                                                                                                                                                                                                                                                                                                                                                                                                                                                                                                                                                                                                                                                                                                                                                                                                       |               |              |                 |      |            |               |                 |
| AGREES TO THE BALANCE SHEET                                                                                                                                                                                                                                                                                                                                                                                                                                                                                                                                                                                                                                                                                                                                                                                                                                                                                                                                                                                                                                                                                                                                                                                                                                                                                                                                                                                                                                                                                                                                                                                                                                                                                                                                                                                                                                                                                                                                                                                                                                                                                                    |               | 0.00         | 0.00            | 0.00 | 0.00       |               |                 |
| Addition of the state street                                                                                                                                                                                                                                                                                                                                                                                                                                                                                                                                                                                                                                                                                                                                                                                                                                                                                                                                                                                                                                                                                                                                                                                                                                                                                                                                                                                                                                                                                                                                                                                                                                                                                                                                                                                                                                                                                                                                                                                                                                                                                                   |               |              | -               |      | 0.0        |               |                 |