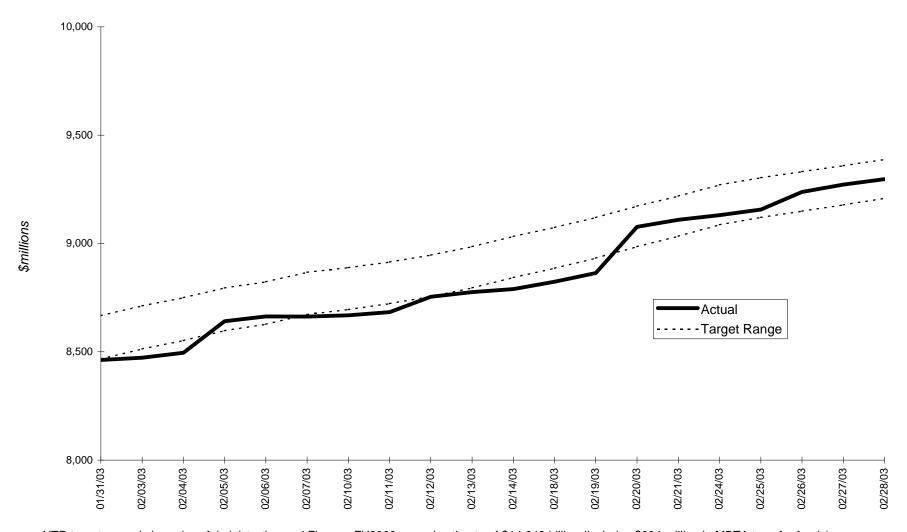

|                                    | CHANGE FY2002- FY2003 |             |            | BENCHMARK<br>YEAR-TO-DATE RANGE |               |
|------------------------------------|-----------------------|-------------|------------|---------------------------------|---------------|
| YEAR-TO-DATE (JULY - FEBRUARY)     | FY2002                | FY2003      | AMOUNT     | PERCENT                         | (In Millions) |
| Total Taxes *                      | \$9,387,137           | \$9,302,851 | (\$84,286) | (0.9) %                         | 9,208 - 9,388 |
| Net Income                         | 5,564,380             | 5,203,968   | (360,412)  | (6.5)                           |               |
| Withholding                        | 4,992,226             | 4,790,863   | (201,363)  | (4.0)                           |               |
| Total Sales & Use                  | 2,475,328             | 2,497,069   | 21,741     | 0.9                             |               |
| Regular Sales                      | 1,747,489             | 1,760,581   | 13,092     | 0.7                             |               |
| Net Corporate                      | 140,712               | 227,204     | 86,491     | 61.5                            |               |
| Business Excise                    |                       |             |            |                                 |               |
| Banks, Insurance, Public Utilities | 220,986               | 232,038     | 11,052     | 5.0                             |               |
| Other Excises**                    | 985,731               | 1,142,572   | 156,842    | 15.9                            |               |
|                                    |                       |             |            |                                 |               |

FY2003 Year-to-Date Tax Revenue through Feb. 28, 2003

YTD target range is based on Administration and Finance FY2003 annual estimate of \$14,648 billion (includes \$684 million in MBTA transfer funds)