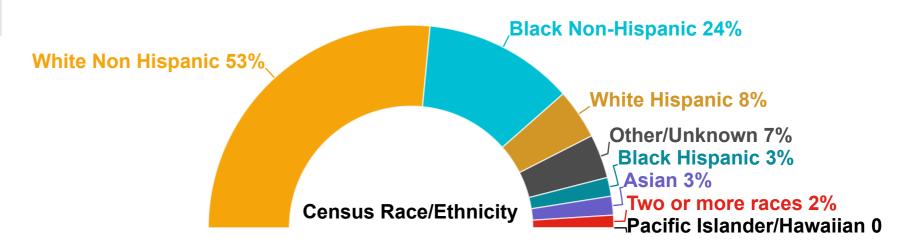

Transfer Waitlist |                                 |                 |  |  |  |  |
|---------------------------------------------------|---------------------------------|-----------------|--|--|--|--|
| # of Persons                                      | Admitted from                   | То              |  |  |  |  |
| · 1                                               | Arbour Hospital (Jamaica Plain) | Lemuel Shattuck |  |  |  |  |
| · 1                                               | Holyoke Hospital (Holyoke)      | Vibra           |  |  |  |  |
| 1                                                 | Arbour Hospital (Jamaica Plain) | Lemuel Shattuck |  |  |  |  |
| 1                                                 | Holyoke Hospital (Holyoke)      | Vibra           |  |  |  |  |