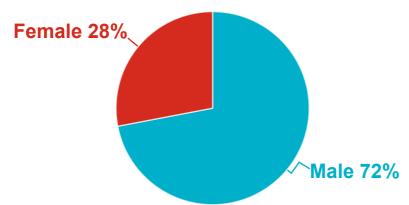

ient Transfer Waitlist |                                 |                 |  |  |  |  |
|---------------------------------------------------|---------------------------------|-----------------|--|--|--|--|
| # of Persons                                      | Admitted from                   | То              |  |  |  |  |
| · 1                                               | Arbour Hospital (Jamaica Plain) | Lemuel Shattuck |  |  |  |  |
| · 1                                               | Holyoke Hospital (Holyoke)      | Vibra           |  |  |  |  |
| 1                                                 | Arbour Hospital (Jamaica Plain) | Lemuel Shattuck |  |  |  |  |
| 1                                                 | Holyoke Hospital (Holyoke)      | Vibra           |  |  |  |  |