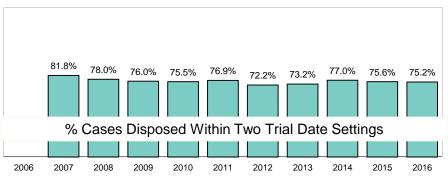

## **Trial Date Certainty**

| By Department:         | Q4                   |                         |                          |                      | Q1                      |                          | YTD                  |                         |                          |  |
|------------------------|----------------------|-------------------------|--------------------------|----------------------|-------------------------|--------------------------|----------------------|-------------------------|--------------------------|--|
|                        | Disposed by<br>Trial | Disposed W/I<br>2 Dates | %Disposed<br>W/I 2 Dates | Disposed by<br>Trial | Disposed W/I<br>2 Dates | %Disposed<br>W/I 2 Dates | Disposed by<br>Trial | Disposed W/I<br>2 Dates | %Disposed<br>W/I 2 Dates |  |
| Boston Municipal Court | 137                  | 102                     | 74.5%                    | 163                  | 111                     | 68.1%                    | 163                  | 111                     | 68.1%                    |  |
| District Court         | 2,152                | 1,542                   | 71.7%                    | 1,808                | 1,279                   | 70.7%                    | 1,808                | 1,279                   | 70.7%                    |  |
| Housing Court          | 406                  | 348                     | 85.7%                    | 360                  | 291                     | 80.8%                    | 360                  | 291                     | 80.8%                    |  |
| Juvenile Court         |                      |                         |                          |                      |                         |                          |                      |                         |                          |  |
| Land Court             | 8                    | 8                       | 100.0%                   | 7                    | 7                       | 100.0%                   | 7                    | 7                       | 100.0%                   |  |
| Probate & Family Court | 339                  | 331                     | 97.6%                    | 325                  | 315                     | 96.9%                    | 325                  | 315                     | 96.9%                    |  |
| Superior Court         |                      |                         |                          |                      |                         |                          |                      |                         |                          |  |
| Total                  | 3,042                | 2,331                   | 76.6%                    | 2,663                | 2,003                   | 75.2%                    | 2,663                | 2,003                   | 75.2%                    |  |

| By Case Type:                          | Q4                   |                         |                          |                      | Q1                      |                          | YTD                  |                         |                          |  |
|----------------------------------------|----------------------|-------------------------|--------------------------|----------------------|-------------------------|--------------------------|----------------------|-------------------------|--------------------------|--|
|                                        | Disposed by<br>Trial | Disposed W/I<br>2 Dates | %Disposed<br>W/I 2 Dates | Disposed by<br>Trial | Disposed W/I<br>2 Dates | %Disposed<br>W/I 2 Dates | Disposed by<br>Trial | Disposed W/I<br>2 Dates | %Disposed<br>W/I 2 Dates |  |
| Civil                                  | 278                  | 174                     | 62.6%                    | 115                  | 89                      | 77.4%                    | 115                  | 89                      | 77.4%                    |  |
| Criminal                               | 2,019                | 1,478                   | 73.2%                    | 1,863                | 1,308                   | 70.2%                    | 1,863                | 1,308                   | 70.2%                    |  |
| Domestic Relations                     |                      |                         |                          |                      |                         |                          |                      |                         |                          |  |
| Juvenile                               |                      |                         |                          |                      |                         |                          |                      |                         |                          |  |
| Traffic, Parking, & Local<br>Ordinance |                      |                         |                          |                      |                         |                          |                      |                         |                          |  |
| Total                                  | 2,297                | 1,652                   | 71.9%                    | 1,978                | 1,397                   | 70.6%                    | 1,978                | 1,397                   | 70.6%                    |  |

### **Trial Date Certainty**