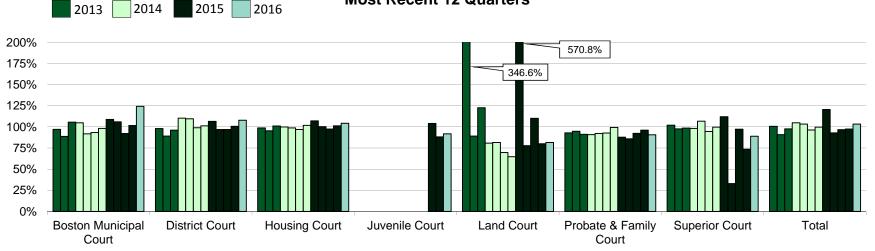

## **Trial Date Certainty**

| By Department:         | Q4                   |                         |                          |                      | Q1                      |                          | YTD                  |                         |                          |  |
|------------------------|----------------------|-------------------------|--------------------------|----------------------|-------------------------|--------------------------|----------------------|-------------------------|--------------------------|--|
|                        | Disposed by<br>Trial | Disposed W/I<br>2 Dates | %Disposed<br>W/I 2 Dates | Disposed by<br>Trial | Disposed W/I<br>2 Dates | %Disposed<br>W/I 2 Dates | Disposed by<br>Trial | Disposed W/I<br>2 Dates | %Disposed<br>W/I 2 Dates |  |
| Boston Municipal Court | 137                  | 102                     | 74.5%                    | 163                  | 111                     | 68.1%                    | 163                  | 111                     | 68.1%                    |  |
| District Court         | 2,152                | 1,542                   | 71.7%                    | 1,808                | 1,279                   | 70.7%                    | 1,808                | 1,279                   | 70.7%                    |  |
| Housing Court          | 406                  | 348                     | 85.7%                    | 360                  | 291                     | 80.8%                    | 360                  | 291                     | 80.8%                    |  |
| Juvenile Court         |                      |                         |                          |                      |                         |                          |                      |                         |                          |  |
| Land Court             | 8                    | 8                       | 100.0%                   | 7                    | 7                       | 100.0%                   | 7                    | 7                       | 100.0%                   |  |
| Probate & Family Court | 339                  | 331                     | 97.6%                    | 325                  | 315                     | 96.9%                    | 325                  | 315                     | 96.9%                    |  |
| Superior Court         |                      |                         |                          |                      |                         |                          |                      |                         |                          |  |
| Total                  | 3,042                | 2,331                   | 76.6%                    | 2,663                | 2,003                   | 75.2%                    | 2,663                | 2,003                   | 75.2%                    |  |

| By Case Type:                          | Q4                   |                         |                          |                      | Q1                      |                          | YTD                  |                         |                          |  |
|----------------------------------------|----------------------|-------------------------|--------------------------|----------------------|-------------------------|--------------------------|----------------------|-------------------------|--------------------------|--|
|                                        | Disposed by<br>Trial | Disposed W/I<br>2 Dates | %Disposed<br>W/I 2 Dates | Disposed by<br>Trial | Disposed W/I<br>2 Dates | %Disposed<br>W/I 2 Dates | Disposed by<br>Trial | Disposed W/I<br>2 Dates | %Disposed<br>W/I 2 Dates |  |
| Civil                                  | 278                  | 174                     | 62.6%                    | 115                  | 89                      | 77.4%                    | 115                  | 89                      | 77.4%                    |  |
| Criminal                               | 2,019                | 1,478                   | 73.2%                    | 1,863                | 1,308                   | 70.2%                    | 1,863                | 1,308                   | 70.2%                    |  |
| Domestic Relations                     |                      |                         |                          |                      |                         |                          |                      |                         |                          |  |
| Juvenile                               |                      |                         |                          |                      |                         |                          |                      |                         |                          |  |
| Traffic, Parking, & Local<br>Ordinance |                      |                         |                          |                      |                         |                          |                      |                         |                          |  |
| Total                                  | 2,297                | 1,652                   | 71.9%                    | 1,978                | 1,397                   | 70.6%                    | 1,978                | 1,397                   | 70.6%                    |  |

#### Percent of Trial Cases Disposed Within 2 Trial Date Settings by Court Department Most Recent 12 Quarters

### Percent of Trial Cases Disposed Within 2 Trial Date Settings by Case Type Most Recent 10 Quarters