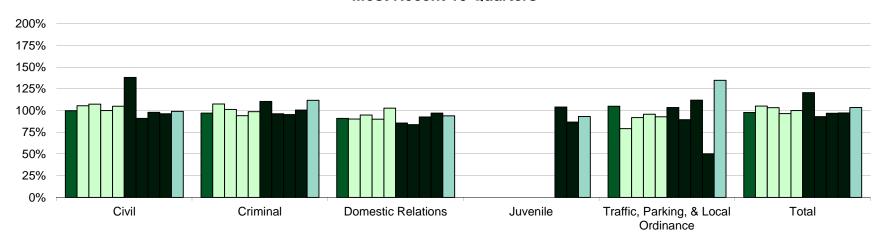

| 8,459             | 93.9%             |  |
| Juvenile                               | 9,169     | 7,954             | 86.7%             | 8,708     | 8,109             | 93.1%             | 8,708     | 8,109             | 93.1%             |  |
| Traffic, Parking, & Local<br>Ordinance | 540       | 271               | 50.2%             | 313       | 422               | 134.8%            | 313       | 422               | 134.8%            |  |
| Total                                  | 117,194   | 113,985           | 97.3%             | 111,042   | 114,940           | 103.5%            | 111,042   | 114,940           | 103.5%            |  |



### Clearance Rate

### Clearance Rate by Court Department Most Recent 12 Quarters



#### Clearance Rate by Case Type Most Recent 10 Quarters





## Time to Disposition

| By Department:         | Q4                |                       |                     |                   | Q1                    |                     | YTD               |                       |                  |  |
|------------------------|-------------------|-----------------------|---------------------|-------------------|-----------------------|---------------------|-------------------|-----------------------|------------------|--|
|                        | Disposed<br>Cases | Disposed<br>Within TS | % Disposed<br>WI TS | Disposed<br>Cases | Disposed<br>Within TS | % Disposed<br>WI TS | Disposed<br>Cases | Disposed<br>Within TS | % Disposed WI TS |  |
| Boston Municipal Court | 10,967            | 10,148                | 92.5%               | 11,7