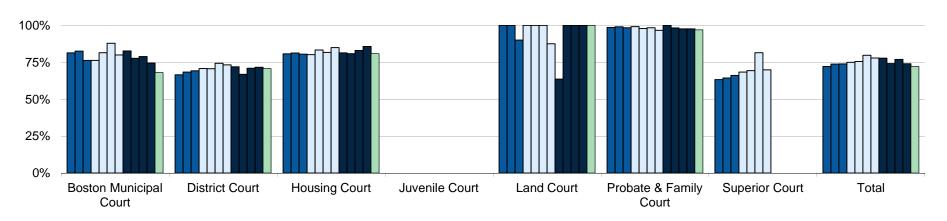

#### Percent of Trial Cases Disposed Within 2 Trial Date Settings by Court Department Most Recent 12 Quarters

## **Trial Date Certainty**

| By Department:         | Q4                   |                         |                          |                      | Q1                      |                          | YTD                  |                         |                          |  |
|------------------------|----------------------|-------------------------|--------------------------|----------------------|-------------------------|--------------------------|----------------------|-------------------------|--------------------------|--|
|                        | Disposed by<br>Trial | Disposed W/I<br>2 Dates | %Disposed<br>W/I 2 Dates | Disposed by<br>Trial | Disposed W/I<br>2 Dates | %Disposed<br>W/I 2 Dates | Disposed by<br>Trial | Disposed W/I<br>2 Dates | %Disposed<br>W/I 2 Dates |  |
| Boston Municipal Court | 137                  | 102                     | 74.5%                    | 163                  | 111                     | 68.1%                    | 163                  | 111                     | 68.1%                    |  |
| District Court         | 2,152                | 1,542                   | 71.7%                    | 1,808                | 1,279                   | 70.7%                    | 1,808                | 1,279                   | 70.7%                    |  |
| Housing Court          | 406                  | 348                     | 85.7%                    | 360                  | 291                     | 80.8%                    | 360                  | 291                     | 80.8%                    |  |
| Juvenile Court         |                      |                         |                          |                      |                         |                          |                      |                         |                          |  |
| Land Court             | 8                    | 8                       | 100.0%                   | 7                    | 7                       | 100.0%                   | 7                    | 7                       | 100.0%                   |  |
| Probate & Family Court | 339                  | 331                     | 97.6%                    | 325                  | 315                     | 96.9%                    | 325                  | 315                     | 96.9%                    |  |
| Superior Court         |                      |                         |                          |                      |                         |                          |                      |                         |                          |  |
| Total                  | 3,042                | 2,331                   | 76.6%                    | 2,663                | 2,003                   | 75.2%                    | 2,663                | 2,003                   | 75.2%                    |  |