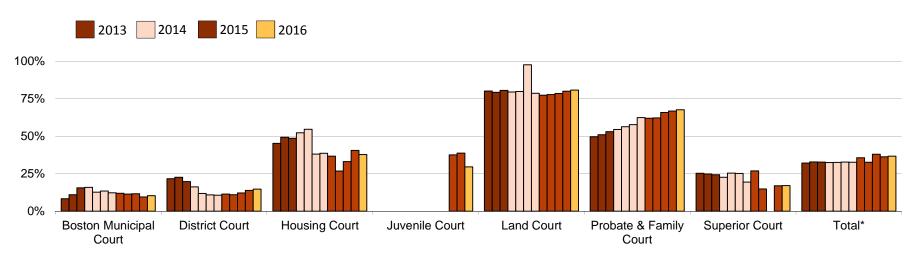

#### Percent of Pending Cases Beyond Time Standards by Case Type Most Recent 10 Quarters\*\*

<sup>\*</sup>CY 2015 Q3 total excludes Superior Court. \*\*Figures for the 2015 Q3 Case Type chart excludes departments with partial reporting (Superior Court and Juvenile Court). CY 2015 Q4 and CY2016 Q1 excludes Boston Municipal Court Central Division. CY 2015 Q4 and CY2016 Q1 excludes criminal cases in Barnstable District Court and Brockton and District Court.