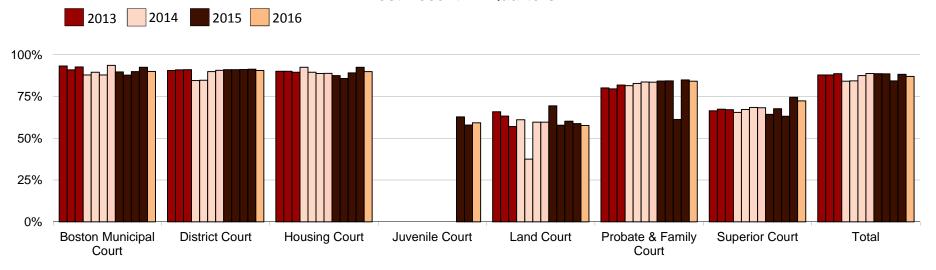

#### % Cases Disposed Within Time Standards by Court Department Most Recent 12 Quarters