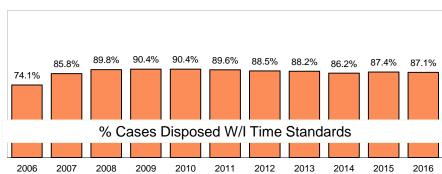

## Time to Disposition

| By Department:         | Q4                |                       |                     |                   | Q1                    |                     | YTD               |                       |                  |  |
|------------------------|-------------------|-----------------------|---------------------|-------------------|-----------------------|---------------------|-------------------|-----------------------|------------------|--|
|                        | Disposed<br>Cases | Disposed<br>Within TS | % Disposed<br>WI TS | Disposed<br>Cases | Disposed<br>Within TS | % Disposed<br>WI TS | Disposed<br>Cases | Disposed<br>Within TS | % Disposed WI TS |  |
| Boston Municipal Court | 10,967            | 10,148                | 92.5%               | 11,703            | 10,545                | 90.1%               | 11,703            | 10,545                | 90.1%            |  |
| District Court         | 61,770            | 56,449                | 91.4%               | 62,766            | 56,919                | 90.7%               | 62,766            | 56,919                | 90.7%            |  |
| Housing Court          | 10,767            | 9,968                 | 92.6%               | 9,759             | 8,778                 | 89.9%               | 9,759             | 8,778                 | 89.9%            |  |
| Juvenile Court         | 5,144             | 2,982                 | 58.0%               | 5,270             | 3,127                 | 59.3%               | 5,270             | 3,127                 | 59.3%            |  |
| Land Court             | 723               | 425                   | 58.8%               | 857               | 494                   | 57.6%               | 857               | 494                   | 57.6%            |  |
| Probate & Family Court | 14,186            | 12,051                | 84.9%               | 13,300            | 11,204                | 84.2%               | 13,300            | 11,204                | 84.2%            |  |
| Superior Court         | 4,188             | 3,126                 | 74.6%               | 5,121             | 3,709                 | 72.4%               | 5,121             | 3,709                 | 72.4%            |  |
| Total                  | 107,745           | 95,149                | 88.3%               | 108,776           | 94,776                | 87.1%               | 108,776           | 94,776                | 87.1%            |  |

### Time to Disposition

#### % Cases Disposed Within Time Standards by Court Department Most Recent 12 Quarters