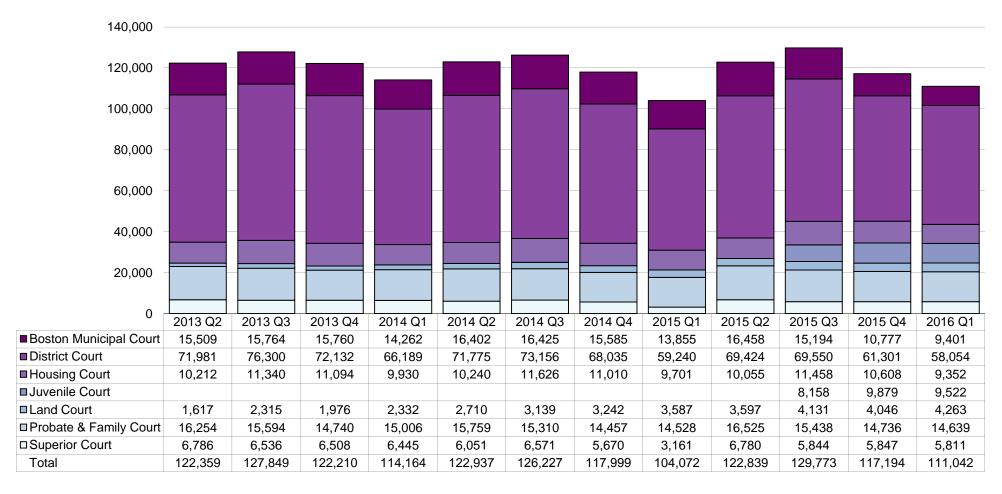

## Metrics Case Filings

(Quarterly Metrics Reporting System)

| By Department:         | Ca      | ase Filing | gs       | Case     | e Filings | % All Filings |          |
|------------------------|---------|------------|----------|----------|-----------|---------------|----------|
|                        | Q4      | Q1         | % Change | 2015 YTD | 2016 YTD  | % Change      | 2016 YTD |
| Boston Municipal Court | 10,777  | 9,401      | -12.8%   | 13,855   | 9,401     | -32.1%        | 8.5%     |
| District Court         | 61,301  | 58,054     | -5.3%    | 59,240   | 58,054    | -2.0%         | 52.3%    |
| Housing Court          | 10,608  | 9,352      | -11.8%   | 9,701    | 9,352     | -3.6%         | 8.4%     |
| Juvenile Court         | 9,879   | 9,522      | -3.6%    | 0        | 9,522     |               | 8.6%     |
| Land Court             | 4,046   | 4,263      | 5.4%     | 3,587    | 4,263     | 18.8%         | 3.8%     |
| Probate & Family Court | 14,736  | 14,639     | -0.7%    | 14,528   | 14,639    | 0.8%          | 13.2%    |
| Superior Court         | 5,847   | 5,811      | -0.6%    | 3,161    | 5,811     | 83.8%         | 5.2%     |
| Total                  | 117,194 | 111,042    | -5.2%    | 104,072  | 111,042   | 6.7%          | 100.0%   |

### Metrics Case Filings By Department

(Quarterly Metrics Reporting System)

#### Last 12 Quarters