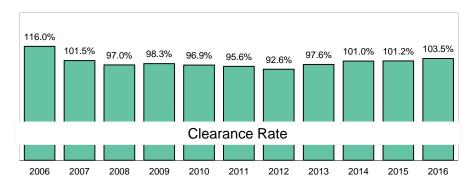

### Clearance Rate

| By Department:         | Q4        |                   |                   |           | Q1                |                   | YTD       |                   |                   |  |
|------------------------|-----------|-------------------|-------------------|-----------|-------------------|-------------------|-----------|-------------------|-------------------|--|
|                        | New Cases | Disposed<br>Cases | Clearance<br>Rate | New Cases | Disposed<br>Cases | Clearance<br>Rate | New Cases | Disposed<br>Cases | Clearance<br>Rate |  |
| Boston Municipal Court | 10,777    | 10,967            | 101.8%            | 9,401     | 11,703            | 124.5%            | 9,401     | 11,703            | 124.5%            |  |
| District Court         | 61,301    | 61,770            | 100.8%            | 58,054    | 62,766            | 108.1%            | 58,054    | 62,766            | 108.1%            |  |
| Housing Court          | 10,608    | 10,767            | 101.5%            | 9,352     | 9,759             | 104.4%            | 9,352     | 9,759             | 104.4%            |  |
| Juvenile Court         | 9,879     | 8,735             | 88.4%             | 9,522     | 8,754             | 91.9%             | 9,522     | 8,754             | 91.9%             |  |
| Land Court             | 4,046     | 3,247             | 80.3%             | 4,263     | 3,481             | 81.7%             | 4,263     | 3,481             | 81.7%             |  |
| Probate & Family Court | 14,736    | 14,186            | 96.3%             | 14,639    | 13,300            | 90.9%             | 14,639    | 13,300            | 90.9%             |  |
| Superior Court         | 5,847     | 4,313             | 73.8%             | 5,811     | 5,177             | 89.1%             | 5,811     | 5,177             | 89.1%             |  |
| Total                  | 117,194   | 113,985           | 97.3%             | 111,042   | 114,940           | 103.5%            | 111,042   | 114,940           | 103.5%            |  |

### Clearance Rate

### Clearance Rate by Court Department Most Recent 12 Quarters