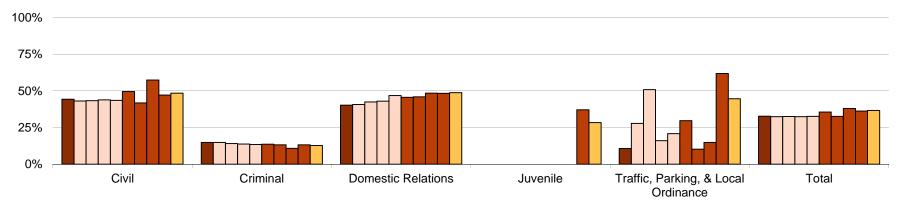

### % Cases Disposed Within Time Standards by Case Type Most Recent 10 Quarters

| By Case Type:                          |                   | Q4                    |                     |                   | Q1                    |                     | YTD               |                       |                  |  |
|----------------------------------------|-------------------|-----------------------|---------------------|-------------------|-----------------------|---------------------|-------------------|-----------------------|------------------|--|
|                                        | Disposed<br>Cases | Disposed<br>Within TS | % Disposed<br>WI TS | Disposed<br>Cases | Disposed<br>Within TS | % Disposed<br>WI TS | Disposed<br>Cases | Disposed<br>Within TS | % Disposed WI TS |  |
| Civil                                  | 44,438            | 41,822                | 94.1%               | 44,630            | 41,268                | 92.5%               | 44,630            | 41,268                | 92.5%            |  |
| Criminal                               | 49,666            | 43,465                | 87.5%               | 50,640            | 43,895                | 86.7%               | 50,640            | 43,895                | 86.7%            |  |
| Domestic Relations                     | 9,007             | 7,379                 | 81.9%               | 8,459             | 6,772                 | 80.1%               | 8,459             | 6,772                 | 80.1%            |  |
| Juvenile                               | 4,363             | 2,359                 | 54.1%               | 4,625             | 2,626                 | 56.8%               | 4,625             | 2,626                 | 56.8%            |  |
| Traffic, Parking, & Local<br>Ordinance | 271               | 124                   | 45.8%               | 422               | 215                   | 50.9%               | 422               | 215                   | 50.9%            |  |
| Total                                  | 107,745           | 95,149                | 88.3%               | 108,776           | 94,776                | 87.1%               | 108,776           | 94,776                | 87.1%            |  |