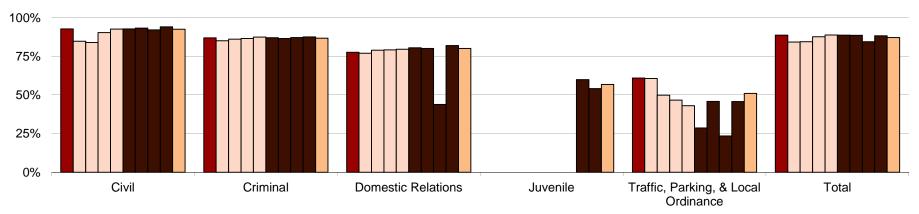

| 2,626                 | 56.8%               | 4,625             | 2,626                 | 56.8%            |  |
| Traffic, Parking, & Local<br>Ordinance | 271               | 124                   | 45.8%               | 422               | 215                   | 50.9%               | 422               | 215                   | 50.9%            |  |
| Total                                  | 107,745           | 95,149                | 88.3%               | 108,776           | 94,776                | 87.1%               | 108,776           | 94,776                | 87.1%            |  |



### Time to Disposition

#### % Cases Disposed Within Time Standards by Court Department Most Recent 12 Quarters



### % Cases Disposed Within Time Standards by Case Type Most Recent 10 Quarters





## Cases Pending Beyond

| By Department:         | Pending |         |        | Pendi  | ng Beyo | nd TS  | Pending Beyond Rate |       |        |  |
|------------------------|---------|---------|--------|--------|---------|--------|---------------------|-------|--------|--|
|                        | Q4      | Q1      | Change | Q4     | Q1      | Change | Q4                  | Q1    | Change |  |
| Boston Municipal Court | 14,036  | 12,935  | -7.8%  | 1,333  | 1,337   | 0.3%   | 9.5%                | 10.3% | 0.8%   |  |
| District Court         | 83,094  | 81,315  | -2.1%  | 11,558 | 11,961  | 3.5%   | 13.9%               | 14.7% | 0.8%   |  |
| Housing Court          | 4,707   | 2,999   | -36.3% | 1,908  | 1,132   | -40.7% | 40.5%               | 37.7% | -2.8%  |  |
| Juvenile Cour