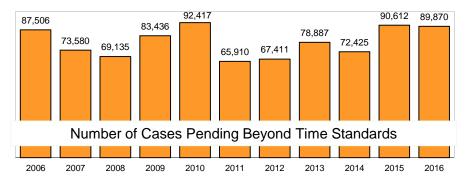

## Cases Pending Beyond

| By Department:         | Pending |         |        | Pendi  | ng Beyo | nd TS  | Pending Beyond Rate |       |        |  |
|------------------------|---------|---------|--------|--------|---------|--------|---------------------|-------|--------|--|
|                        | Q4      | Q1      | Change | Q4     | Q1      | Change | Q4                  | Q1    | Change |  |
| Boston Municipal Court | 14,036  | 12,935  | -7.8%  | 1,333  | 1,337   | 0.3%   | 9.5%                | 10.3% | 0.8%   |  |
| District Court         | 83,094  | 81,315  | -2.1%  | 11,558 | 11,961  | 3.5%   | 13.9%               | 14.7% | 0.8%   |  |
| Housing Court          | 4,707   | 2,999   | -36.3% | 1,908  | 1,132   | -40.7% | 40.5%               | 37.7% | -2.8%  |  |
| Juvenile Court         | 16,991  | 14,609  | -14.0% | 6,588  | 4,317   | -34.5% | 38.8%               | 29.6% | -9.2%  |  |
| Land Court             | 13,069  | 12,948  | -0.9%  | 10,459 | 10,455  | 0.0%   | 80.0%               | 80.7% | 0.7%   |  |
| Probate & Family Court | 77,762  | 79,300  | 2.0%   | 51,931 | 53,674  | 3.4%   | 66.8%               | 67.7% | 0.9%   |  |
| Superior Court         | 40,268  | 41,005  | 1.8%   | 6,835  | 6,994   | 2.3%   | 17.0%               | 17.1% | 0.1%   |  |
| Total*                 | 249,927 | 245,111 | -1.9%  | 90,612 | 89,870  | -0.8%  | 36.3%               | 36.7% | 0.4%   |  |

### Cases Pending Beyond

#### Percent of Pending Cases Beyond Time Standards by Court Department Most Recent 12 Quarters