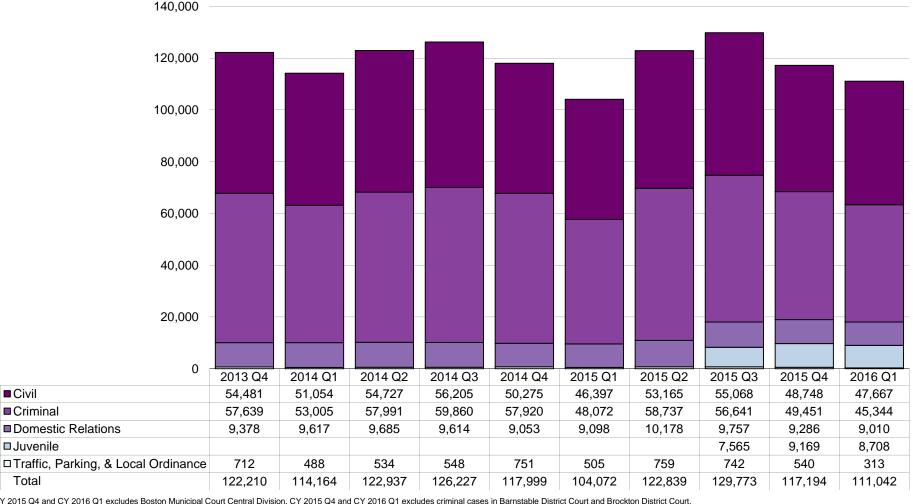

## Metrics Case Filings

(Quarterly Metrics Reporting System)

| By Department:         | Ca      | ase Filing | gs       | Case     | e Filings | % All Filings |          |
|------------------------|---------|------------|----------|----------|-----------|---------------|----------|
|                        | Q4      | Q1         | % Change | 2015 YTD | 2016 YTD  | % Change      | 2016 YTD |
| Boston Municipal Court | 10,777  | 9,401      | -12.8%   | 13,855   | 9,401     | -32.1%        | 8.5%     |
| District Court         | 61,301  | 58,054     | -5.3%    | 59,240   | 58,054    | -2.0%         | 52.3%    |
| Housing Court          | 10,608  | 9,352      | -11.8%   | 9,701    | 9,352     | -3.6%         | 8.4%     |
| Juvenile Court         | 9,879   | 9,522      | -3.6%    | 0        | 9,522     |               | 8.6%     |
| Land Court             | 4,046   | 4,263      | 5.4%     | 3,587    | 4,263     | 18.8%         | 3.8%     |
| Probate & Family Court | 14,736  | 14,639     | -0.7%    | 14,528   | 14,639    | 0.8%          | 13.2%    |
| Superior Court         | 5,847   | 5,811      | -0.6%    | 3,161    | 5,811     | 83.8%         | 5.2%     |
| Total                  | 117,194 | 111,042    | -5.2%    | 104,072  | 111,042   | 6.7%          | 100.0%   |

| By Case Type:                       | Ca      | se Filing | js –     | Case     | e Filings | % All Filings |          |
|-------------------------------------|---------|-----------|----------|----------|-----------|---------------|----------|
|                                     | Q4      | Q1        | % Change | 2015 YTD | 2016 YTD  | % Change      | 2016 YTD |
| Civil                               | 48,748  | 47,667    | -2.2%    | 46,397   | 47,667    | 2.7%          | 42.9%    |
| Criminal                            | 49,451  | 45,344    | -8.3%    | 48,072   | 45,344    | -5.7%         | 40.8%    |
| Domestic Relations                  | 9,286   | 9,010     | -3.0%    | 9,098    | 9,010     | -1.0%         | 8.1%     |
| Juvenile                            | 9,169   | 8,708     | -5.0%    | 0        | 8,708     |               | 7.8%     |
| Traffic, Parking, & Local Ordinance | 540     | 313       | -42.0%   | 505      | 313       | -38.0%        | 0.3%     |
| Total                               | 117,194 | 111,042   | -5.2%    | 104,072  | 111,042   | 6.7%          | 100.0%   |

### Metrics Case Filings by Case Type

(Quarterly Metrics Reporting System)

#### Last 10 Quarters