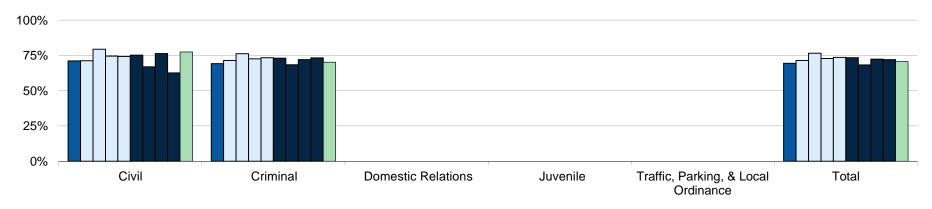

### Percent of Trial Cases Disposed Within 2 Trial Date Settings by Case Type Most Recent 10 Quarters

| By Case Type:                          | Q4                   |                         |                          |                      | Q1                      |                          | YTD                  |                         |                          |  |
|----------------------------------------|----------------------|-------------------------|--------------------------|----------------------|-------------------------|--------------------------|----------------------|-------------------------|--------------------------|--|
|                                        | Disposed by<br>Trial | Disposed W/I<br>2 Dates | %Disposed<br>W/I 2 Dates | Disposed by<br>Trial | Disposed W/I<br>2 Dates | %Disposed<br>W/I 2 Dates | Disposed by<br>Trial | Disposed W/I<br>2 Dates | %Disposed<br>W/I 2 Dates |  |
| Civil                                  | 278                  | 174                     | 62.6%                    | 115                  | 89                      | 77.4%                    | 115                  | 89                      | 77.4%                    |  |
| Criminal                               | 2,019                | 1,478                   | 73.2%                    | 1,863                | 1,308                   | 70.2%                    | 1,863                | 1,308                   | 70.2%                    |  |
| Domestic Relations                     |                      |                         |                          |                      |                         |                          |                      |                         |                          |  |
| Juvenile                               |                      |                         |                          |                      |                         |                          |                      |                         |                          |  |
| Traffic, Parking, & Local<br>Ordinance |                      |                         |                          |                      |                         |                          |                      |                         |                          |  |
| Total                                  | 2,297                | 1,652                   | 71.9%                    | 1,978                | 1,397                   | 70.6%                    | 1,978                | 1,397                   | 70.6%                    |  |