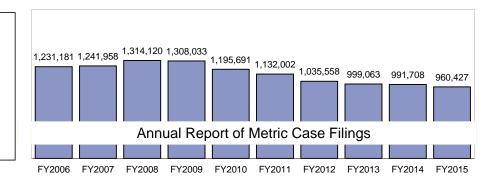

### **Case Flow Metrics**

#### **SUMMARY OF**

TRIAL COURT FILINGS (FY2006 THROUGH FY2015)

TRIAL COURT CASE FLOW METRICS (CY2006 THROUGH CY2016 YTD)

Figures for CY2012 through CY2014 exclude Juvenile Court and figures for CY2015 Q4 through CY2016 Q1 excludes Boston Municipal Court Central division. Pending beyond time standards figures for CY2015 Q3 excludes Superior Court. Figures for Trial Date Certainty excludes Juvenile Court (CY2012 – CY2016) and Superior Court (CY2016). Figures exclude criminal cases in District courts, Barnstable and Brockton.