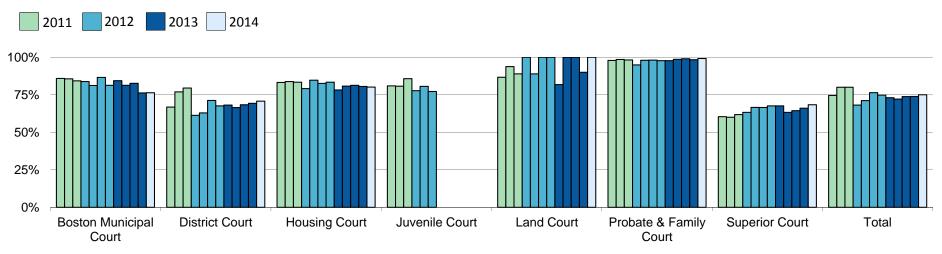

# **Trial Date Certainty**

| By Department:         |                      | Q4                      |                          |                      | Q1                      |                          | YTD                  |                         |                          |  |
|------------------------|----------------------|-------------------------|--------------------------|----------------------|-------------------------|--------------------------|----------------------|-------------------------|--------------------------|--|
|                        | Disposed by<br>Trial | Disposed W/I<br>2 Dates | %Disposed<br>W/I 2 Dates | Disposed by<br>Trial | Disposed W/I<br>2 Dates | %Disposed<br>W/I 2 Dates | Disposed by<br>Trial | Disposed W/I<br>2 Dates | %Disposed<br>W/I 2 Dates |  |
| Boston Municipal Court | 160                  | 122                     | 76.3%                    | 190                  | 145                     | 76.3%                    | 190                  | 145                     | 76.3%                    |  |
| District Court         | 1,807                | 1,252                   | 69.3%                    | 1,902                | 1,345                   | 70.7%                    | 1,902                | 1,345                   | 70.7%                    |  |
| Housing Court          | 432                  | 348                     | 80.6%                    | 277                  | 222                     | 80.1%                    | 277                  | 222                     | 80.1%                    |  |
| Juvenile Court         |                      |                         |                          |                      |                         |                          |                      |                         |                          |  |
| Land Court             | 10                   | 9                       | 90.0%                    | 4                    | 4                       | 100.0%                   | 4                    | 4                       | 100.0%                   |  |
| Probate & Family Court | 303                  | 298                     | 98.3%                    | 350                  | 347                     | 99.1%                    | 350                  | 347                     | 99.1%                    |  |
| Superior Court         | 327                  | 216                     | 66.1%                    | 316                  | 216                     | 68.4%                    | 316                  | 216                     | 68.4%                    |  |
| Total                  | 3,039                | 2,245                   | 73.9%                    | 3,039                | 2,279                   | 75.0%                    | 3,039                | 2,279                   | 75.0%                    |  |

# **Trial Date Certainty**

Percent of Trial Cases Disposed Within 2 Trial Date Settings by Court Department Most Recent 12 Quarters