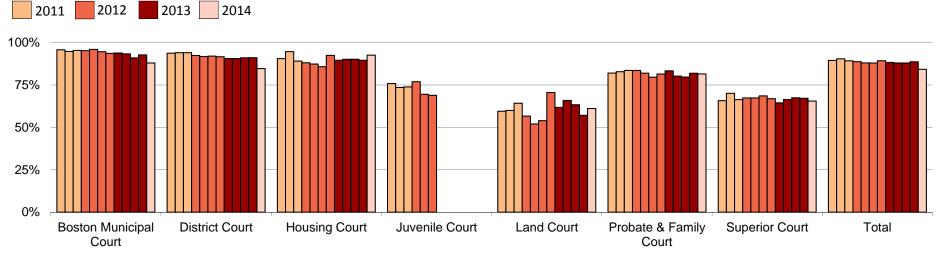

### **Clearance Rate**

Clearance Rate by Court Department Most Recent 12 Quarters

## **Clearance Rate**

| By Department:         | Q4        |                   |                   |           | Q1                |                   | YTD       |                   |                   |  |
|------------------------|-----------|-------------------|-------------------|-----------|-------------------|-------------------|-----------|-------------------|-------------------|--|
|                        | New Cases | Disposed<br>Cases | Clearance<br>Rate | New Cases | Disposed<br>Cases | Clearance<br>Rate | New Cases | Disposed<br>Cases | Clearance<br>Rate |  |
| Boston Municipal Court | 15,760    | 16,677            | 105.8%            | 14,262    | 14,984            | 105.1%            | 14,262    | 14,984            | 105.1%            |  |
| District Court         | 72,132    | 69,405            | 96.2%             | 66,189    | 73,164            | 110.5%            | 66,189    | 73,171            | 110.5%            |  |
| Housing Court          | 11,094    | 11,231            | 101.2%            | 9,930     | 9,940             | 100.1%            | 9,930     | 9,940             | 100.1%            |  |
| Juvenile Court         |           |                   |                   |           |                   |                   |           |                   |                   |  |
| Land Court             | 1,976     | 2,426             | 122.8%            | 2,332     | 1,888             | 81.0%             | 2,332     | 1,888             | 81.0%             |  |
| Probate & Family Court | 14,740    | 13,470            | 91.4%             | 15,006    | 13,662            | 91.0%             | 15,006    | 13,662            | 91.0%             |  |
| Superior Court         | 6,508     | 6,422             | 98.7%             | 6,445     | 6,340             | 98.4%             | 6,445     | 6,340             | 98.4%             |  |
| Total                  | 122,210   | 119,631           | 97.9%             | 114,164   | 119,978           | 105.1%            | 114,164   | 119,985           | 105.1%            |  |