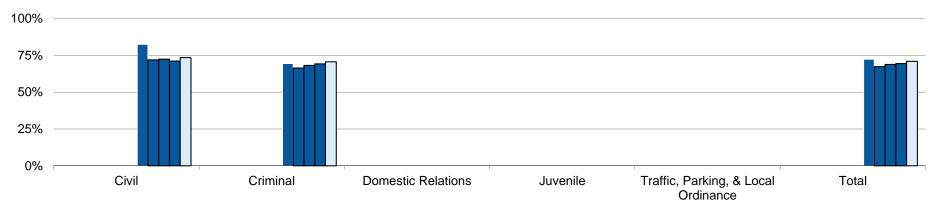

| By Case Type:                          | Q4                   |                         |                          |                      | Q1                      |                          | YTD                  |                         |                          |
|----------------------------------------|----------------------|-------------------------|--------------------------|----------------------|-------------------------|--------------------------|----------------------|-------------------------|--------------------------|
|                                        | Disposed by<br>Trial | Disposed W/I<br>2 Dates | %Disposed<br>W/I 2 Dates | Disposed by<br>Trial | Disposed W/I<br>2 Dates | %Disposed<br>W/I 2 Dates | Disposed by<br>Trial | Disposed W/I<br>2 Dates | %Disposed<br>W/I 2 Dates |
| Civil                                  | 301                  | 214                     | 71.1%                    | 263                  | 193                     | 73.4%                    | 263                  | 193                     | 73.4%                    |
| Criminal                               | 2,003                | 1,385                   | 69.1%                    | 2,149                | 1,517                   | 70.6%                    | 2,149                | 1,517                   | 70.6%                    |
| Domestic Relations                     |                      |                         |                          |                      |                         |                          |                      |                         |                          |
| Juvenile                               |                      |                         |                          |                      |                         |                          |                      |                         |                          |
| Traffic, Parking, & Local<br>Ordinance |                      |                         |                          |                      |                         |                          |                      |                         |                          |
| Total                                  | 2,304                | 1,599                   | 69.4%                    | 2,412                | 1,710                   | 70.9%                    | 2,412                | 1,710                   | 70.9%                    |

#### Percent of Trial Cases Disposed Within 2 Trial Date Settings by Case Type Most Recent 12 Quarters