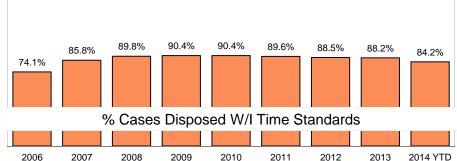

# Time to Disposition

| By Department:         |                   | Q4                    |                     |                   | Q1                    |                     | YTD               |                       |                     |  |
|------------------------|-------------------|-----------------------|---------------------|-------------------|-----------------------|---------------------|-------------------|-----------------------|---------------------|--|
|                        | Disposed<br>Cases | Disposed<br>Within TS | % Disposed<br>WI TS | Disposed<br>Cases | Disposed<br>Within TS | % Disposed<br>WI TS | Disposed<br>Cases | Disposed<br>Within TS | % Disposed<br>WI TS |  |
| Boston Municipal Court | 16,677            | 15,466                | 92.7%               | 14,984            | 13,184                | 88.0%               | 14,984            | 13,184                | 88.0%               |  |
| District Court         | 66,785            | 60,842                | 91.1%               | 70,425            | 59,613                | 84.6%               | 70,432            | 59,613                | 84.6%               |  |
| Housing Court          | 11,231            | 10,059                | 89.6%               | 9,940             | 9,204                 | 92.6%               | 9,940             | 9,204                 | 92.6%               |  |
| Juvenile Court         |                   |                       |                     |                   |                       |                     |                   |                       |                     |  |
| Land Court             | 352               | 201                   | 57.1%               | 656               | 401                   | 61.1%               | 656               | 401                   | 61.1%               |  |
| Probate & Family Court | 13,470            | 11,037                | 81.9%               | 13,662            | 11,137                | 81.5%               | 13,662            | 11,137                | 81.5%               |  |
| Superior Court         | 6,310             | 4,237                 | 67.1%               | 6,224             | 4,078                 | 65.5%               | 6,224             | 4,078                 | 65.5%               |  |
| Total                  | 114,825           | 101,842               | 88.7%               | 115,891           | 97,617                | 84.2%               | 115,898           | 97,617                | 84.2%               |  |

# Time to Disposition

% Cases Disposed Within Time Standards by Court Department Most Recent 12 Quarters

% Cases Disposed Within Time Standards by Case Type Most Recent 12 Quarters