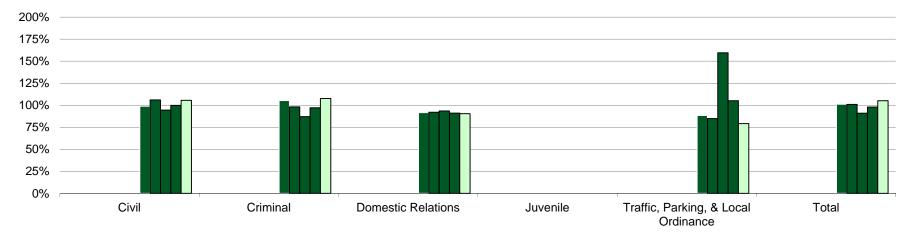

# Time to Disposition

| By Department:         |                   | Q4                    |                     |                   | Q1                    |                     | YTD               |                       |                     |  |
|------------------------|-------------------|-----------------------|---------------------|-------------------|-----------------------|---------------------|-------------------|-----------------------|---------------------|--|
|                        | Disposed<br>Cases | Disposed<br>Within TS | % Disposed<br>WI TS | Disposed<br>Cases | Disposed<br>Within TS | % Disposed<br>WI TS | Disposed<br>Cases | Disposed<br>Within TS | % Disposed<br>WI TS |  |
| Boston Municipal Court | 16,677            | 15,466                | 92.7%               | 14,984            | 13,184                | 88.0%               | 14,984            | 13,184                | 88.0%               |  |
| District Court         | 66,785            | 60,842                | 91.1%               | 70,425            | 59,613                | 84.6%               | 70,432            | 59,613                | 84.6%               |  |
| Housing Court          | 11,231            | 10,059                | 89.6%               | 9,940             | 9,204                 | 92.6%               | 9,940             | 9,204                 | 92.6%               |  |
| Juvenile Court         |                   |                       |                     |                   |                       |                     |                   |                       |                     |  |
| Land Court             | 352               | 201                   | 57.1%               | 656               | 401                   | 61.1%               | 656               | 401                   | 61.1%               |  |
| Probate & Family Court | 13,470            | 11,037                | 81.9%               | 13,662            | 11,137                | 81.5%               | 13,662            | 11,137                | 81.5%               |  |
| Superior Court         | 6,310             | 4,237                 | 67.1%               | 6,224             | 4,078                 | 65.5%               | 6,224             | 4,078                 | 65.5%               |  |
| Total                  | 114,825           | 101,842               | 88.7%               | 115,891           | 97,617                | 84.2%               | 115,898           | 97,617                | 84.2%               |  |

| By Case Type:                          |                   | Q4                    |                     |                   | Q1                    |                     | YTD               |                       |                     |  |
|----------------------------------------|-------------------|-----------------------|---------------------|-------------------|-----------------------|---------------------|-------------------|-----------------------|---------------------|--|
|                                        | Disposed<br>Cases | Disposed<br>Within TS | % Disposed<br>WI TS | Disposed<br>Cases | Disposed<br>Within TS | % Disposed<br>WI TS | Disposed<br>Cases | Disposed<br>Within TS | % Disposed<br>WI TS |  |
| Civil                                  | 52,279            | 48,453                | 92.7%               | 52,580            | 44,545                | 84.7%               | 52,587            | 44,545                | 84.7%               |  |
| Criminal                               | 53,260            | 46,305                | 86.9%               | 54,239            | 46,155                | 85.1%               | 54,239            | 46,155                | 85.1%               |  |
| Domestic Relations                     | 8,538             | 6,628                 | 77.6%               | 8,686             | 6,683                 | 76.9%               | 8,686             | 6,683                 | 76.9%               |  |
| Juvenile                               |                   |                       |                     |                   |                       |                     | 0                 | 0                     |                     |  |
| Traffic, Parking, & Local<br>Ordinance | 748               | 456                   | 61.0%               | 386               | 234                   | 60.6%               | 386               | 234                   | 60.6%               |  |
| Total                                  | 114,825           | 101,842               | 88.7%               | 115,891           | 97,617                | 84.2%               | 115,898           | 97,617                | 84.2%               |  |

# Time to Disposition

% Cases Disposed Within Time Standards by Court Department Most Recent 12 Quarters

% Cases Disposed Within Time Standards by Case Type Most Recent 12 Quarters