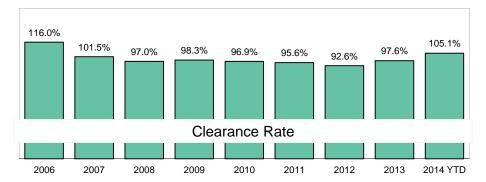

## **Clearance Rate**

| By Department:         | Q4        |                   |                   |           | Q1                |                   | YTD       |                   |                   |  |
|------------------------|-----------|-------------------|-------------------|-----------|-------------------|-------------------|-----------|-------------------|-------------------|--|
|                        | New Cases | Disposed<br>Cases | Clearance<br>Rate | New Cases | Disposed<br>Cases | Clearance<br>Rate | New Cases | Disposed<br>Cases | Clearance<br>Rate |  |
| Boston Municipal Court | 15,760    | 16,677            | 105.8%            | 14,262    | 14,984            | 105.1%            | 14,262    | 14,984            | 105.1%            |  |
| District Court         | 72,132    | 69,405            | 96.2%             | 66,189    | 73,164            | 110.5%            | 66,189    | 73,171            | 110.5%            |  |
| Housing Court          | 11,094    | 11,231            | 101.2%            | 9,930     | 9,940             | 100.1%            | 9,930     | 9,940             | 100.1%            |  |
| Juvenile Court         |           |                   |                   |           |                   |                   |           |                   |                   |  |
| Land Court             | 1,976     | 2,426             | 122.8%            | 2,332     | 1,888             | 81.0%             | 2,332     | 1,888             | 81.0%             |  |
| Probate & Family Court | 14,740    | 13,470            | 91.4%             | 15,006    | 13,662            | 91.0%             | 15,006    | 13,662            | 91.0%             |  |
| Superior Court         | 6,508     | 6,422             | 98.7%             | 6,445     | 6,340             | 98.4%             | 6,445     | 6,340             | 98.4%             |  |
| Total                  | 122,210   | 119,631           | 97.9%             | 114,164   | 119,978           | 105.1%            | 114,164   | 119,985           | 105.1%            |  |

### **Clearance Rate**

Clearance Rate by Court Department Most Recent 12 Quarters