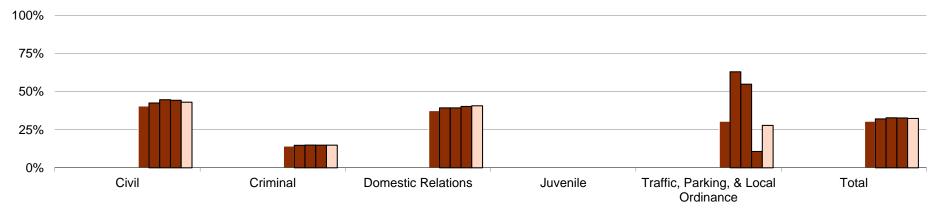

### Percent of Pending Cases Beyond Time Standards by Case Type Most Recent 12 Quarters

| By Case Type:                          |         | Pending |        | Pendi  | ng Beyo | nd TS  | Pending Beyond Rate |       |        |  |
|----------------------------------------|---------|---------|--------|--------|---------|--------|---------------------|-------|--------|--|
|                                        | Q4      | Q1      | Change | Q4     | Q1      | Change | Q4                  | Q1    | Change |  |
| Civil                                  | 119,355 | 114,982 | -3.7%  | 52,922 | 49,549  | -6.4%  | 44.3%               | 43.1% | -1.2%  |  |
| Criminal                               | 90,336  | 84,556  | -6.4%  | 13,435 | 12,586  | -6.3%  | 14.9%               | 14.9% | 0.0%   |  |
| Domestic Relations                     | 31,055  | 30,671  | -1.2%  | 12,517 | 12,492  | -0.2%  | 40.3%               | 40.7% | 0.4%   |  |
| Juvenile                               |         |         |        |        |         |        |                     |       |        |  |
| Traffic, Parking, & Local<br>Ordinance | 121     | 298     | 146.3% | 13     | 83      | 538.5% | 10.7%               | 27.9% | 17.1%  |  |
| Total                                  | 240,867 | 230,507 | -4.3%  | 78,887 | 74,710  | -5.3%  | 32.8%               | 32.4% | -0.3%  |  |