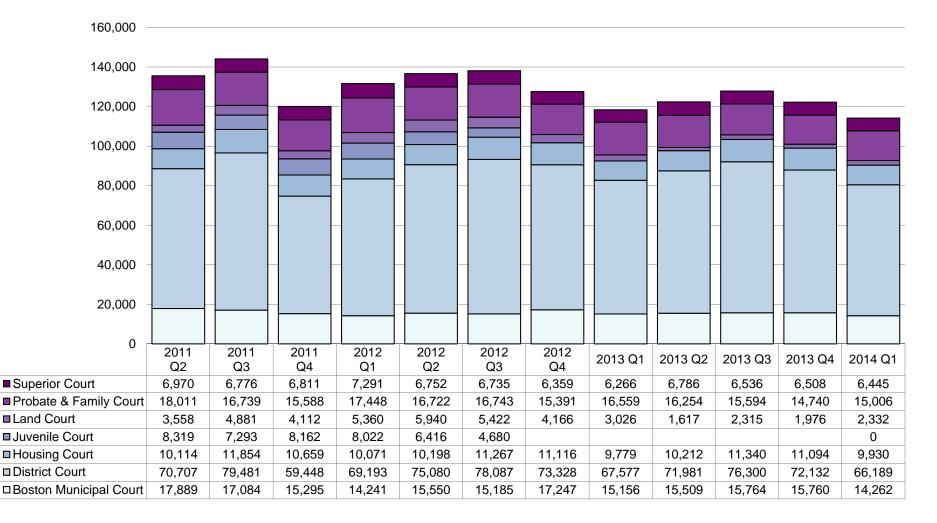

# **New Filings**

| By Department:         | N       | ew Filing | S        | New      | / Filings ` | % All Filings |          |
|------------------------|---------|-----------|----------|----------|-------------|---------------|----------|
|                        | Q4      | Q1        | % Change | 2013 YTD | 2014 YTD    | % Change      | 2014 YTD |
| Boston Municipal Court | 15,760  | 14,262    | -9.5%    | 15,156   | 14,262      | -5.9%         | 12.5%    |
| District Court         | 72,132  | 66,189    | -8.2%    | 67,577   | 66,189      | -2.1%         | 58.0%    |
| Housing Court          | 11,094  | 9,930     | -10.5%   | 9,779    | 9,930       | 1.5%          | 8.7%     |
| Juvenile Court         |         |           |          |          |             |               |          |
| Land Court             | 1,976   | 2,332     | 18.0%    | 3,026    | 2,332       | -22.9%        | 2.0%     |
| Probate & Family Court | 14,740  | 15,006    | 1.8%     | 16,559   | 15,006      | -9.4%         | 13.1%    |
| Superior Court         | 6,508   | 6,445     | -1.0%    | 6,266    | 6,445       | 2.9%          | 5.6%     |
| Total                  | 122,210 | 114,164   | -6.6%    | 118,363  | 114,164     | -3.5%         | 100.0%   |

| By Case Type:                          | N       | ew Filing | IS       | New      | / Filings ` | % All Filings |          |
|----------------------------------------|---------|-----------|----------|----------|-------------|---------------|----------|
|                                        | Q4      | Q1        | % Change | 2013 YTD | 2014 YTD    | % Change      | 2014 YTD |
| Civil                                  | 54,481  | 51,054    | -6.3%    | 53,844   | 51,054      | -5.2%         | 44.7%    |
| Criminal                               | 57,639  | 53,005    | -8.0%    | 54,289   | 53,005      | -2.4%         | 46.4%    |
| Domestic Relations                     | 9,378   | 9,617     | 2.5%     | 9,723    | 9,617       | -1.1%         | 8.4%     |
| Juvenile                               |         |           |          |          |             |               |          |
| Traffic, Parking, & Local<br>Ordinance | 712     | 488       | -31.5%   | 507      | 488         | -3.7%         | 0.4%     |
| Total                                  | 122,210 | 114,164   | -6.6%    | 118,363  | 114,164     | -3.5%         | 100.0%   |

# New Filings By Department

Last 12 Quarters

140.000

# New Filings by Case Type

Last 12 Quarters

| 140,000 -                           |            |            |            |            |            |            |            |            |            |            |            |            |
|-------------------------------------|------------|------------|------------|------------|------------|------------|------------|------------|------------|------------|------------|------------|
| 120,000 -                           |            |            |            |            |            |            |            |            |            |            |            |            |
| 100,000 -                           |            |            |            |            |            |            |            |            | -          |            |            |            |
| 80,000 -                            |            |            |            |            |            |            |            | _          | _          | _          | _          |            |
| 60,000 -                            |            |            |            |            |            |            |            | _          |            | _          |            |            |
| 40,000 -                            |            |            |            |            |            |            |            | _          | _          | _          |            |            |
| 20,000 -                            |            |            |            |            |            |            |            | _          | _          | _          |            |            |
| 0                                   | 2011<br>Q2 | 2011<br>Q3 | 2011<br>Q4 | 2012<br>Q1 | 2012<br>Q2 | 2012<br>Q3 | 2012<br>Q4 | 2013<br>Q1 | 2013<br>Q2 | 2013<br>Q3 | 2013<br>Q4 | 2014<br>Q1 |
| Traffic, Parking, & Local Ordinance |            |            |            |            |            |            |            | 507        | 659        | 345        | 712        | 488        |
| Juvenile                            |            |            |            |            |            |            |            |            |            |            |            | 0          |
| Domestic Relations                  |            |            |            |            |            |            |            | 9,723      | 10,600     | 10,191     | 9,378      | 9,617      |
| □ Criminal                          |            |            |            |            |            |            |            | 54,289     | 57,712     | 62,434     | 57,639     | 53,005     |
| □Civil                              |            |            |            |            |            |            |            | 53,844     | 53,388     | 54,879     | 54,481     | 51,054     |