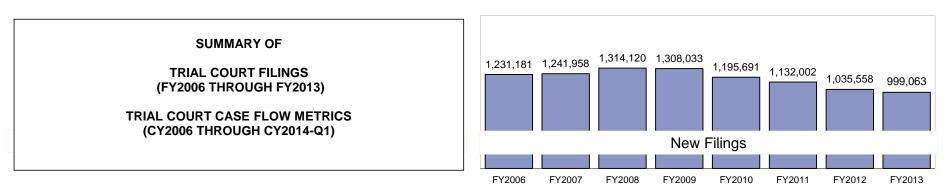

## **Case Flow Metrics**

# **New Filings**

| By Department:         | N       | ew Filing | S        | New      | / Filings ` | % All Filings |          |
|------------------------|---------|-----------|----------|----------|-------------|---------------|----------|
|                        | Q4      | Q1        | % Change | 2013 YTD | 2014 YTD    | % Change      | 2014 YTD |
| Boston Municipal Court | 15,760  | 14,262    | -9.5%    | 15,156   | 14,262      | -5.9%         | 12.5%    |
| District Court         | 72,132  | 66,189    | -8.2%    | 67,577   | 66,189      | -2.1%         | 58.0%    |
| Housing Court          | 11,094  | 9,930     | -10.5%   | 9,779    | 9,930       | 1.5%          | 8.7%     |
| Juvenile Court         |         |           |          |          |             |               |          |
| Land Court             | 1,976   | 2,332     | 18.0%    | 3,026    | 2,332       | -22.9%        | 2.0%     |
| Probate & Family Court | 14,740  | 15,006    | 1.8%     | 16,559   | 15,006      | -9.4%         | 13.1%    |
| Superior Court         | 6,508   | 6,445     | -1.0%    | 6,266    | 6,445       | 2.9%          | 5.6%     |
| Total                  | 122,210 | 114,164   | -6.6%    | 118,363  | 114,164     | -3.5%         | 100.0%   |

# New Filings By Department

Last 12 Quarters

140.000