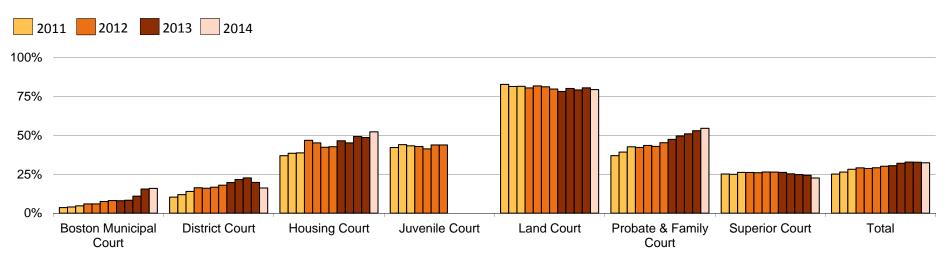

#### Percent of Pending Cases Beyond Time Standards by Court Department Most Recent 12 Quarters

# **Cases Pending Beyond**

| By Department:         | Pending |         |        | Pendir | ng Beyo | nd TS  | Pending Beyond Rate |       |        |  |
|------------------------|---------|---------|--------|--------|---------|--------|---------------------|-------|--------|--|
|                        | Q4      | Q1      | Change | Q4     | Q1      | Change | Q4                  | Q1    | Change |  |
| Boston Municipal Court | 15,724  | 14,656  | -6.8%  | 2,444  | 2,333   | -4.5%  | 15.5%               | 15.9% | 0.4%   |  |
| District Court         | 112,297 | 99,050  | -11.8% | 22,208 | 16,046  | -27.7% | 19.8%               | 16.2% | -3.6%  |  |
| Housing Court          | 5,236   | 5,862   | 12.0%  | 2,547  | 3,067   | 20.4%  | 48.6%               | 52.3% | 3.7%   |  |
| Juvenile Court         |         |         |        |        |         |        |                     |       |        |  |
| Land Court             | 12,927  | 12,955  | 0.2%   | 10,420 | 10,299  | -1.2%  | 80.6%               | 79.5% | -1.1%  |  |
| Probate & Family Court | 63,531  | 65,134  | 2.5%   | 33,683 | 35,539  | 5.5%   | 53.0%               | 54.6% | 1.5%   |  |
| Superior Court         | 31,152  | 32,850  | 5.5%   | 7,585  | 7,426   | -2.1%  | 24.3%               | 22.6% | -1.7%  |  |
| Total                  | 240,867 | 230,507 | -4.3%  | 78,887 | 74,710  | -5.3%  | 32.8%               | 32.4% | -0.3%  |  |