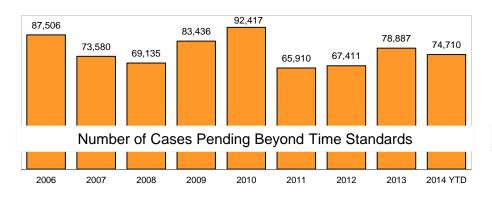

# **Cases Pending Beyond**

| By Department:         | Pending |         |        | Pendir | ng Beyo | nd TS  | Pending Beyond Rate |       |        |  |
|------------------------|---------|---------|--------|--------|---------|--------|---------------------|-------|--------|--|
|                        | Q4      | Q1      | Change | Q4     | Q1      | Change | Q4                  | Q1    | Change |  |
| Boston Municipal Court | 15,724  | 14,656  | -6.8%  | 2,444  | 2,333   | -4.5%  | 15.5%               | 15.9% | 0.4%   |  |
| District Court         | 112,297 | 99,050  | -11.8% | 22,208 | 16,046  | -27.7% | 19.8%               | 16.2% | -3.6%  |  |
| Housing Court          | 5,236   | 5,862   | 12.0%  | 2,547  | 3,067   | 20.4%  | 48.6%               | 52.3% | 3.7%   |  |
| Juvenile Court         |         |         |        |        |         |        |                     |       |        |  |
| Land Court             | 12,927  | 12,955  | 0.2%   | 10,420 | 10,299  | -1.2%  | 80.6%               | 79.5% | -1.1%  |  |
| Probate & Family Court | 63,531  | 65,134  | 2.5%   | 33,683 | 35,539  | 5.5%   | 53.0%               | 54.6% | 1.5%   |  |
| Superior Court         | 31,152  | 32,850  | 5.5%   | 7,585  | 7,426   | -2.1%  | 24.3%               | 22.6% | -1.7%  |  |
| Total                  | 240,867 | 230,507 | -4.3%  | 78,887 | 74,710  | -5.3%  | 32.8%               | 32.4% | -0.3%  |  |

# **Cases Pending Beyond**

#### Percent of Pending Cases Beyond Time Standards by Court Department Most Recent 12 Quarters