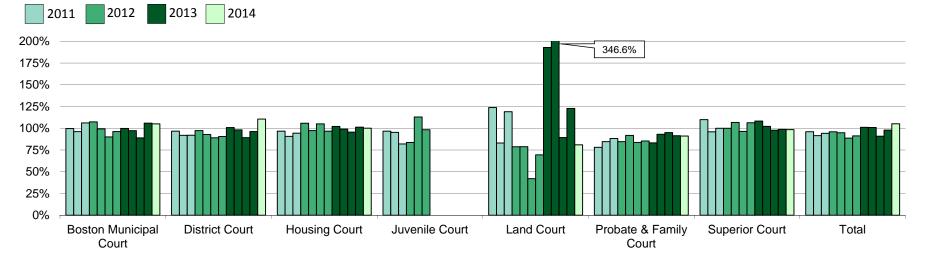

## **Clearance Rate**

| By Department:         | Q4        |                   |                   |           | Q1                |                   | YTD       |                   |                   |  |
|------------------------|-----------|-------------------|-------------------|-----------|-------------------|-------------------|-----------|-------------------|-------------------|--|
|                        | New Cases | Disposed<br>Cases | Clearance<br>Rate | New Cases | Disposed<br>Cases | Clearance<br>Rate | New Cases | Disposed<br>Cases | Clearance<br>Rate |  |
| Boston Municipal Court | 15,760    | 16,677            | 105.8%            | 14,262    | 14,984            | 105.1%            | 14,262    | 14,984            | 105.1%            |  |
| District Court         | 72,132    | 69,405            | 96.2%             | 66,189    | 73,164            | 110.5%            | 66,189    | 73,171            | 110.5%            |  |
| Housing Court          | 11,094    | 11,231            | 101.2%            | 9,930     | 9,940             | 100.1%            | 9,930     | 9,940             | 100.1%            |  |
| Juvenile Court         |           |                   |                   |           |                   |                   |           |                   |                   |  |
| Land Court             | 1,976     | 2,426             | 122.8%            | 2,332     | 1,888             | 81.0%             | 2,332     | 1,888             | 81.0%             |  |
| Probate & Family Court | 14,740    | 13,470            | 91.4%             | 15,006    | 13,662            | 91.0%             | 15,006    | 13,662            | 91.0%             |  |
| Superior Court         | 6,508     | 6,422             | 98.7%             | 6,445     | 6,340             | 98.4%             | 6,445     | 6,340             | 98.4%             |  |
| Total                  | 122,210   | 119,631           | 97.9%             | 114,164   | 119,978           | 105.1%            | 114,164   | 119,985           | 105.1%            |  |

| By Case Type:                          |           | Q4                |                   |           | Q1                |                   | YTD       |                   |                   |  |
|----------------------------------------|-----------|-------------------|-------------------|-----------|-------------------|-------------------|-----------|-------------------|-------------------|--|
|                                        | New Cases | Disposed<br>Cases | Clearance<br>Rate | New Cases | Disposed<br>Cases | Clearance<br>Rate | New Cases | Disposed<br>Cases | Clearance<br>Rate |  |
| Civil                                  | 54,481    | 54,389            | 99.8%             | 51,054    | 53,854            | 105.5%            | 51,054    | 53,861            | 105.5%            |  |
| Criminal                               | 57,639    | 55,956            | 97.1%             | 53,005    | 57,052            | 107.6%            | 53,005    | 57,052            | 107.6%            |  |
| Domestic Relations                     | 9,378     | 8,538             | 91.0%             | 9,617     | 8,686             | 90.3%             | 9,617     | 8,686             | 90.3%             |  |
| Juvenile                               |           |                   |                   |           |                   |                   |           |                   |                   |  |
| Traffic, Parking, & Local<br>Ordinance | 712       | 748               | 105.1%            | 488       | 386               | 79.1%             | 488       | 386               | 79.1%             |  |
| Total                                  | 122,210   | 119,631           | 97.9%             | 114,164   | 119,978           | 105.1%            | 114,164   | 119,985           | 105.1%            |  |

### **Clearance Rate**

Clearance Rate by Court Department Most Recent 12 Quarters