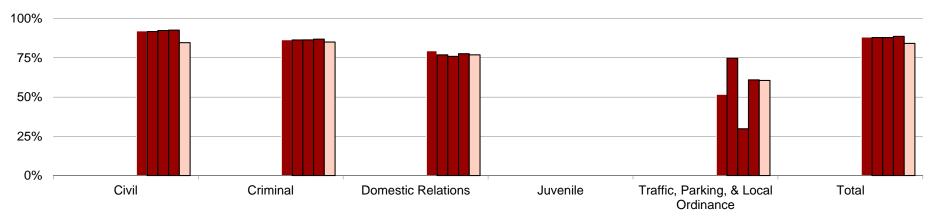

#### Clearance Rate by Case Type Most Recent 12 Quarters

| By Case Type:                          |           | Q4                |                   |           | Q1                |                   | YTD       |                   |                   |  |
|----------------------------------------|-----------|-------------------|-------------------|-----------|-------------------|-------------------|-----------|-------------------|-------------------|--|
|                                        | New Cases | Disposed<br>Cases | Clearance<br>Rate | New Cases | Disposed<br>Cases | Clearance<br>Rate | New Cases | Disposed<br>Cases | Clearance<br>Rate |  |
| Civil                                  | 54,481    | 54,389            | 99.8%             | 51,054    | 53,854            | 105.5%            | 51,054    | 53,861            | 105.5%            |  |
| Criminal                               | 57,639    | 55,956            | 97.1%             | 53,005    | 57,052            | 107.6%            | 53,005    | 57,052            | 107.6%            |  |
| Domestic Relations                     | 9,378     | 8,538             | 91.0%             | 9,617     | 8,686             | 90.3%             | 9,617     | 8,686             | 90.3%             |  |
| Juvenile                               |           |                   |                   |           |                   |                   |           |                   |                   |  |
| Traffic, Parking, & Local<br>Ordinance | 712       | 748               | 105.1%            | 488       | 386               | 79.1%             | 488       | 386               | 79.1%             |  |
| Total                                  | 122,210   | 119,631           | 97.9%             | 114,164   | 119,978           | 105.1%            | 114,164   | 119,985           | 105.1%            |  |