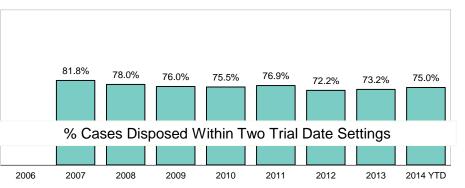

# **Trial Date Certainty**

| By Department:         |                      | Q4                      |                          |                      | Q1                      |                          | YTD                  |                         |                          |  |
|------------------------|----------------------|-------------------------|--------------------------|----------------------|-------------------------|--------------------------|----------------------|-------------------------|--------------------------|--|
|                        | Disposed by<br>Trial | Disposed W/I<br>2 Dates | %Disposed<br>W/I 2 Dates | Disposed by<br>Trial | Disposed W/I<br>2 Dates | %Disposed<br>W/I 2 Dates | Disposed by<br>Trial | Disposed W/I<br>2 Dates | %Disposed<br>W/I 2 Dates |  |
| Boston Municipal Court | 160                  | 122                     | 76.3%                    | 190                  | 145                     | 76.3%                    | 190                  | 145                     | 76.3%                    |  |
| District Court         | 1,807                | 1,252                   | 69.3%                    | 1,902                | 1,345                   | 70.7%                    | 1,902                | 1,345                   | 70.7%                    |  |
| Housing Court          | 432                  | 348                     | 80.6%                    | 277                  | 222                     | 80.1%                    | 277                  | 222                     | 80.1%                    |  |
| Juvenile Court         |                      |                         |                          |                      |                         |                          |                      |                         |                          |  |
| Land Court             | 10                   | 9                       | 90.0%                    | 4                    | 4                       | 100.0%                   | 4                    | 4                       | 100.0%                   |  |
| Probate & Family Court | 303                  | 298                     | 98.3%                    | 350                  | 347                     | 99.1%                    | 350                  | 347                     | 99.1%                    |  |
| Superior Court         | 327                  | 216                     | 66.1%                    | 316                  | 216                     | 68.4%                    | 316                  | 216                     | 68.4%                    |  |
| Total                  | 3,039                | 2,245                   | 73.9%                    | 3,039                | 2,279                   | 75.0%                    | 3,039                | 2,279                   | 75.0%                    |  |

| By Case Type:                          | Q4                   |                         |                          |                      | Q1                      |                          | YTD                  |                         |                          |
|----------------------------------------|----------------------|-------------------------|--------------------------|----------------------|-------------------------|--------------------------|----------------------|-------------------------|--------------------------|
|                                        | Disposed by<br>Trial | Disposed W/I<br>2 Dates | %Disposed<br>W/I 2 Dates | Disposed by<br>Trial | Disposed W/I<br>2 Dates | %Disposed<br>W/I 2 Dates | Disposed by<br>Trial | Disposed W/I<br>2 Dates | %Disposed<br>W/I 2 Dates |
| Civil                                  | 301                  | 214                     | 71.1%                    | 263                  | 193                     | 73.4%                    | 263                  | 193                     | 73.4%                    |
| Criminal                               | 2,003                | 1,385                   | 69.1%                    | 2,149                | 1,517                   | 70.6%                    | 2,149                | 1,517                   | 70.6%                    |
| Domestic Relations                     |                      |                         |                          |                      |                         |                          |                      |                         |                          |
| Juvenile                               |                      |                         |                          |                      |                         |                          |                      |                         |                          |
| Traffic, Parking, & Local<br>Ordinance |                      |                         |                          |                      |                         |                          |                      |                         |                          |
| Total                                  | 2,304                | 1,599                   | 69.4%                    | 2,412                | 1,710                   | 70.9%                    | 2,412                | 1,710                   | 70.9%                    |

# **Trial Date Certainty**

Percent of Trial Cases Disposed Within 2 Trial Date Settings by Court Department Most Recent 12 Quarters