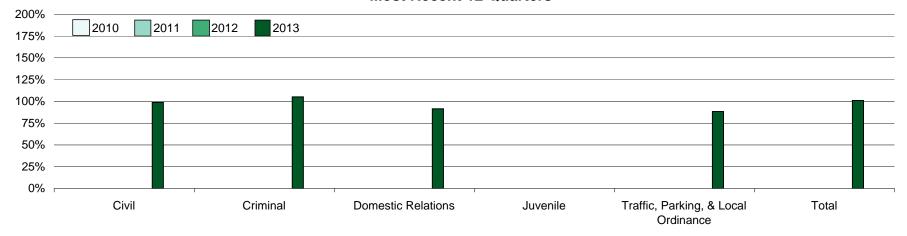

| By Case Type:                          |           | Q4                |                   |           | Q1                |                   | YTD       |                   |                   |  |
|----------------------------------------|-----------|-------------------|-------------------|-----------|-------------------|-------------------|-----------|-------------------|-------------------|--|
|                                        | New Cases | Disposed<br>Cases | Clearance<br>Rate | New Cases | Disposed<br>Cases | Clearance<br>Rate | New Cases | Disposed<br>Cases | Clearance<br>Rate |  |
| Civil                                  | N/A       | N/A               |                   | 53,844    | 53,177            | 98.8%             | 53,844    | 53,177            | 98.8%             |  |
| Criminal                               | N/A       | N/A               |                   | 54,289    | 57,125            | 105.2%            | 54,289    | 57,125            | 105.2%            |  |
| Domestic Relations                     | N/A       | N/A               |                   | 9,723     | 8,898             | 91.5%             | 9,723     | 8,898             | 91.5%             |  |
| Juvenile                               |           |                   |                   |           |                   |                   |           |                   |                   |  |
| Traffic, Parking, & Local<br>Ordinance | N/A       | N/A               |                   | 507       | 448               | 88.4%             | 507       | 448               | 88.4%             |  |
| Total                                  | N/A       | N/A               |                   | 118,363   | 119,648           | 101.1%            | 118,363   | 119,648           | 101.1%            |  |

#### Clearance Rate by Case Type Most Recent 12 Quarters