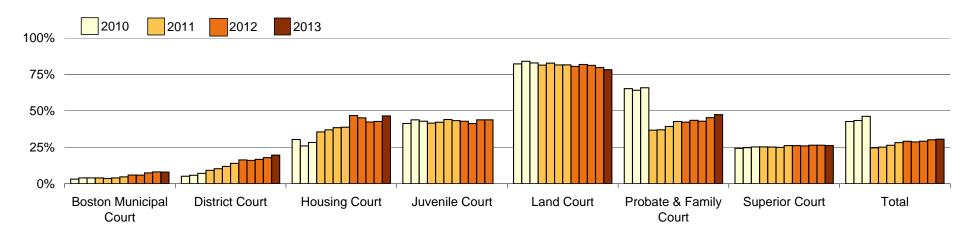

| By Case Type:                          | Pending |         |        | Pendi | ng Beyo | nd TS  | Pending Beyond Rate |       |        |  |
|----------------------------------------|---------|---------|--------|-------|---------|--------|---------------------|-------|--------|--|
|                                        | Q4      | Q1      | Change | Q4    | Q1      | Change | Q4                  | Q1    | Change |  |
| Civil                                  | N/A     | 116,269 |        | N/A   | 47,229  |        | N/A                 | 40.6% |        |  |
| Criminal                               | N/A     | 85,006  |        | N/A   | 12,170  |        | N/A                 | 14.3% |        |  |
| Domestic Relations                     | N/A     | 30,198  |        | N/A   | 11,343  |        | N/A                 | 37.6% |        |  |
| Juvenile                               |         |         |        |       |         |        |                     |       |        |  |
| Traffic, Parking, & Local<br>Ordinance | N/A     | 317     |        | N/A   | 97      |        | N/A                 | 30.6% |        |  |
| Total                                  | N/A     | 231,790 |        | N/A   | 70,839  |        | N/A                 | 30.6% |        |  |

#### Percent of Pending Cases Beyond Time Standards by Case Type Most Recent 12 Quarters