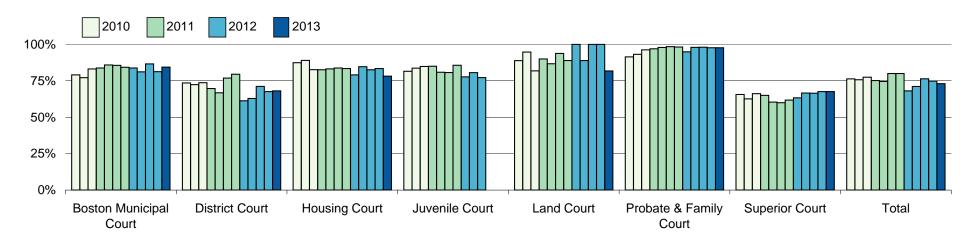

#### % Cases Disposed Within Time Standards by Court Department Most Recent 12 Quarters