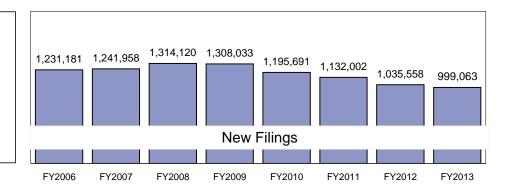

#### **SUMMARY OF**

TRIAL COURT FILINGS (FY2006 THROUGH FY2013)

TRIAL COURT CASE FLOW METRICS (CY2006 THROUGH CY2013-Q1)