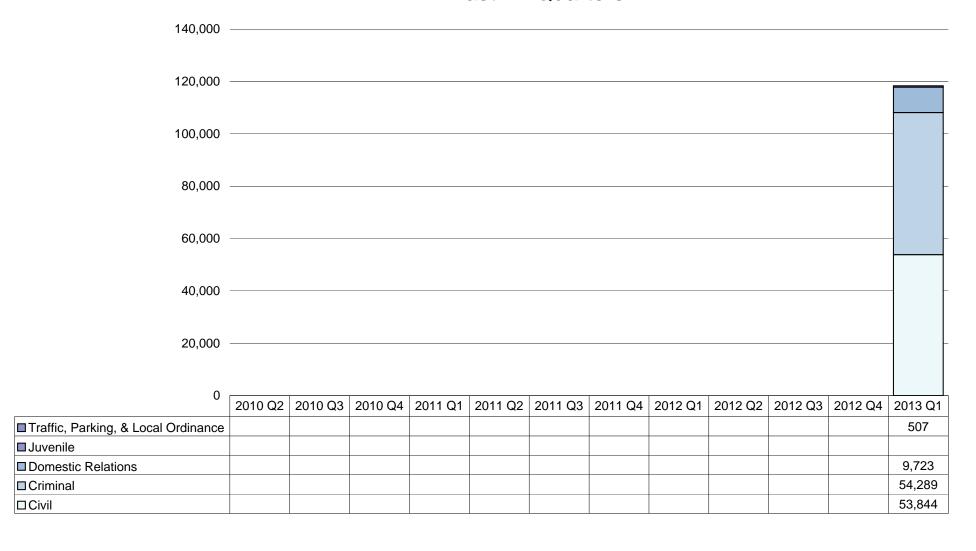

| By Case Type:                          | N   | ew Filing | S        | New      | / Filings ` | % All Filings |          |
|----------------------------------------|-----|-----------|----------|----------|-------------|---------------|----------|
|                                        | Q4  | Q1        | % Change | 2012 YTD | 2013 YTD    | % Change      | 2013 YTD |
| Civil                                  | N/A | 53,844    |          | N/A      | 53,844      |               | 45.5%    |
| Criminal                               | N/A | 54,289    |          | N/A      | 54,289      |               | 45.9%    |
| Domestic Relations                     | N/A | 9,723     |          | N/A      | 9,723       |               | 8.2%     |
| Juvenile                               |     |           |          |          |             |               |          |
| Traffic, Parking, & Local<br>Ordinance | N/A | 507       |          | N/A      | 507         |               | 0.4%     |
| Total                                  | N/A | 118,363   |          | N/A      | 118,363     |               | 100.0%   |

# New Filings by Case Type

#### Last 12 Quarters