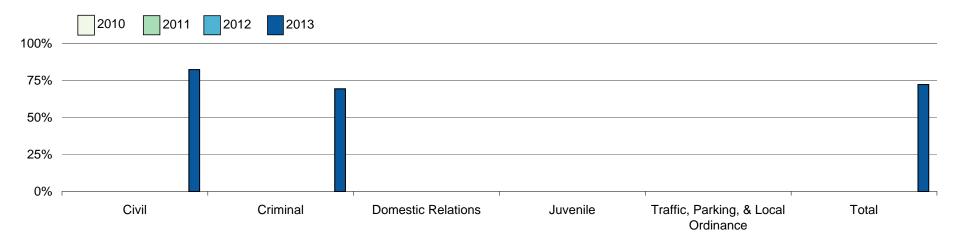

### Percent of Trial Cases Disposed Within 2 Trial Date Settings by Case Type Most Recent 12 Quarters