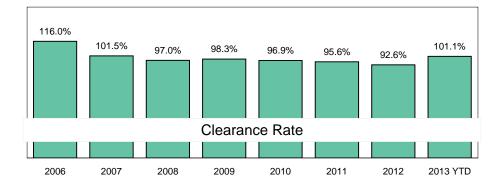

#### **SUMMARY OF**

TRIAL COURT FILINGS (FY2006 THROUGH FY2013)

TRIAL COURT CASE FLOW METRICS (CY2006 THROUGH CY2013-Q1)