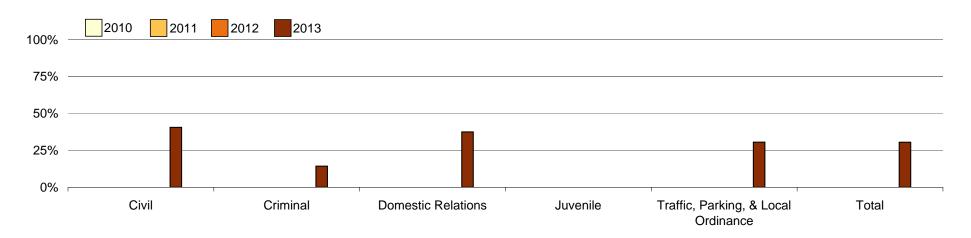

#### Percent of Pending Cases Beyond Time Standards by Case Type Most Recent 12 Quarters