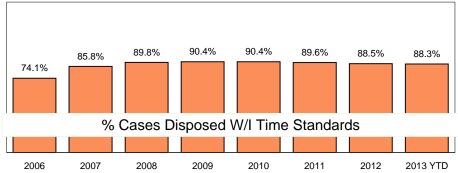

#### **SUMMARY OF**

TRIAL COURT FILINGS (FY2006 THROUGH FY2013)

TRIAL COURT CASE FLOW METRICS (CY2006 THROUGH CY2013-Q1)