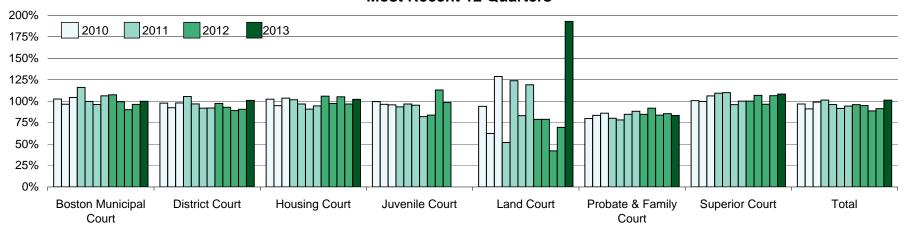

### Clearance Rate

| By Department:         |           | Q4                |                   |           | Q1                |                   | YTD       |                   |                   |  |
|------------------------|-----------|-------------------|-------------------|-----------|-------------------|-------------------|-----------|-------------------|-------------------|--|
|                        | New Cases | Disposed<br>Cases | Clearance<br>Rate | New Cases | Disposed<br>Cases | Clearance<br>Rate | New Cases | Disposed<br>Cases | Clearance<br>Rate |  |
| Boston Municipal Court | 17,247    | 16,585            | 89.0%             | 15,156    | 15,131            | 99.8%             | 15,156    | 15,131            | 99.8%             |  |
| District Court         | 73,328    | 66,338            | 89.2%             | 67,577    | 68,131            | 100.8%            | 67,577    | 68,131            | 100.8%            |  |
| Housing Court          | 11,116    | 10,742            | 95.6%             | 9,779     | 9,981             | 102.1%            | 9,779     | 9,981             | 102.1%            |  |
| Juvenile Court         |           |                   |                   |           |                   |                   | 0         | 0                 |                   |  |
| Land Court             | 4,166     | 2,893             | 89.3%             | 3,026     | 5,835             | 192.8%            | 3,026     | 5,835             | 192.8%            |  |
| Probate & Family Court | 15,391    | 13,142            | 95.0%             | 16,559    | 13,789            | 83.3%             | 16,559    | 13,789            | 83.3%             |  |
| Superior Court         | 6,359     | 6,763             | 97.8%             | 6,266     | 6,781             | 108.2%            | 6,266     | 6,781             | 108.2%            |  |
| Total                  | 127,607   | 116,463           | 91.3%             | 118,363   | 119,648           | 101.1%            | 118,363   | 119,648           | 101.1%            |  |

### Clearance Rate

#### Clearance Rate by Court Department Most Recent 12 Quarters