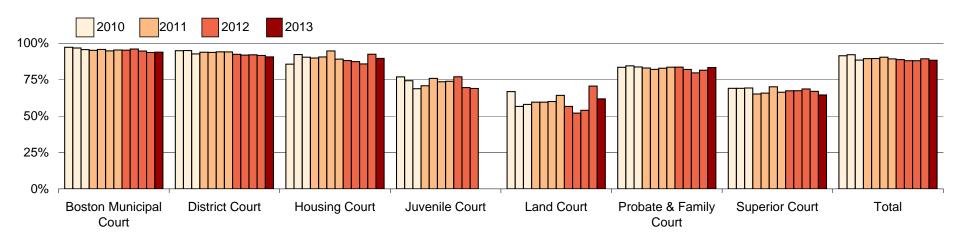

# Time to Disposition

| By Department:         |                   | Q4                    |                     |                   | Q1                    |                     | YTD               |                       |                     |  |
|------------------------|-------------------|-----------------------|---------------------|-------------------|-----------------------|---------------------|-------------------|-----------------------|---------------------|--|
|                        | Disposed<br>Cases | Disposed<br>Within TS | % Disposed<br>WI TS | Disposed<br>Cases | Disposed<br>Within TS | % Disposed<br>WI TS | Disposed<br>Cases | Disposed<br>Within TS | % Disposed<br>WI TS |  |
| Boston Municipal Court | 16,585            | 15,527                | 91.0%               | 15,131            | 14,199                | 93.8%               | 15,131            | 14,199                | 93.8%               |  |
| District Court         | 64,019            | 58,656                | 91.0%               | 65,396            | 59,264                | 90.6%               | 65,396            | 59,264                | 90.6%               |  |
| Housing Court          | 10,742            | 9,930                 | 90.2%               | 9,981             | 8,939                 | 89.6%               | 9,981             | 8,939                 | 89.6%               |  |
| Juvenile Court         |                   |                       |                     |                   |                       |                     |                   |                       |                     |  |
| Land Court             | 214               | 151                   | 63.3%               | 782               | 483                   | 61.8%               | 782               | 483                   | 61.8%               |  |
| Probate & Family Court | 13,142            | 10,707                | 79.7%               | 13,789            | 11,492                | 83.3%               | 13,789            | 11,492                | 83.3%               |  |
| Superior Court         | 6,645             | 4,448                 | 67.4%               | 6,677             | 4,304                 | 64.5%               | 6,677             | 4,304                 | 64.5%               |  |
| Total                  | 111,347           | 99,419                | 89.3%               | 111,756           | 98,681                | 88.3%               | 111,756           | 98,681                | 88.3%               |  |

#### % Cases Disposed Within Time Standards by Court Department Most Recent 12 Quarters