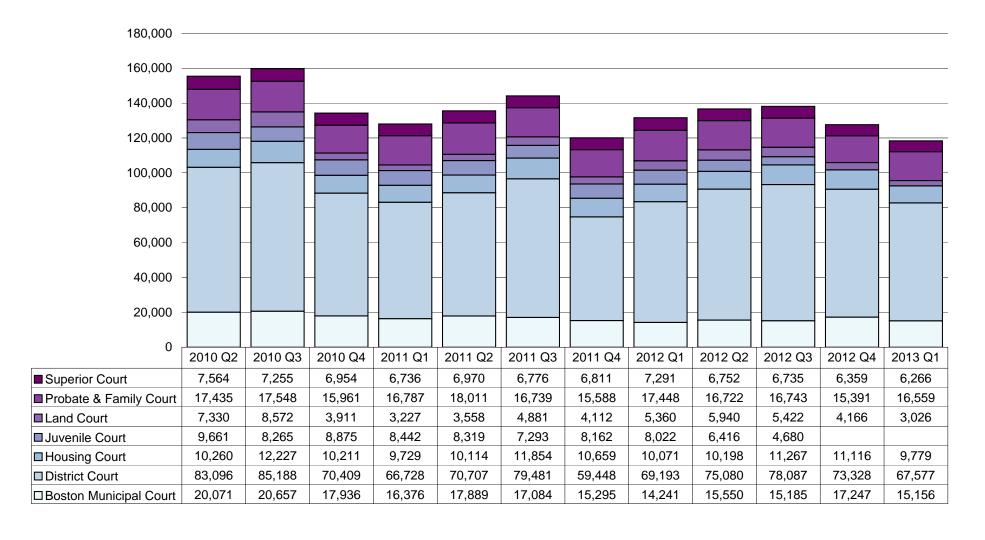

# New Filings

| By Department:         | N       | ew Filing | S        | New      | / Filings ` | % All Filings |          |
|------------------------|---------|-----------|----------|----------|-------------|---------------|----------|
|                        | Q4      | Q1        | % Change | 2012 YTD | 2013 YTD    | % Change      | 2013 YTD |
| Boston Municipal Court | 17,247  | 15,156    | -12.1%   | 14,241   | 15,156      | 6.4%          | 12.8%    |
| District Court         | 73,328  | 67,577    | -7.8%    | 69,193   | 67,577      | -2.3%         | 57.1%    |
| Housing Court          | 11,116  | 9,779     | -12.0%   | 10,071   | 9,779       | -2.9%         | 8.3%     |
| Juvenile Court         |         |           |          | 8,022    |             |               |          |
| Land Court             | 4,166   | 3,026     | -27.4%   | 5,360    | 3,026       | -43.5%        | 2.6%     |
| Probate & Family Court | 15,391  | 16,559    | 7.6%     | 17,448   | 16,559      | -5.1%         | 14.0%    |
| Superior Court         | 6,359   | 6,266     | -1.5%    | 7,291    | 6,266       | -14.1%        | 5.3%     |
| Total                  | 127,607 | 118,363   | -7.2%    | 131,626  | 118,363     | -10.1%        | 100.0%   |

# New Filings By Department

#### Last 12 Quarters