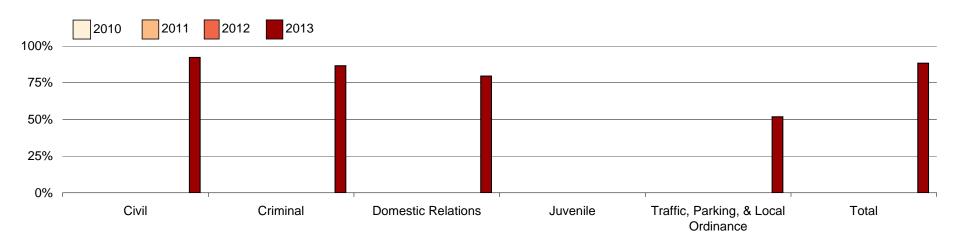

| By Case Type:                          | Q4                   |                         |                          |                      | Q1                      |                          | YTD                  |                         |                          |  |
|----------------------------------------|----------------------|-------------------------|--------------------------|----------------------|-------------------------|--------------------------|----------------------|-------------------------|--------------------------|--|
|                                        | Disposed by<br>Trial | Disposed W/I<br>2 Dates | %Disposed<br>W/I 2 Dates | Disposed by<br>Trial | Disposed W/I<br>2 Dates | %Disposed<br>W/I 2 Dates | Disposed by<br>Trial | Disposed W/I<br>2 Dates | %Disposed<br>W/I 2 Dates |  |
| Civil                                  | N/A                  | N/A                     |                          | 605                  | 499                     | 82.5%                    | 605                  | 499                     | 82.5%                    |  |
| Criminal                               | N/A                  | N/A                     |                          | 2,099                | 1,458                   | 69.5%                    | 2,099                | 1,458                   | 69.5%                    |  |
| Domestic Relations                     | N/A                  | N/A                     |                          |                      |                         |                          |                      |                         |                          |  |
| Juvenile                               |                      |                         |                          |                      |                         |                          |                      |                         |                          |  |
| Traffic, Parking, & Local<br>Ordinance | N/A                  | N/A                     |                          |                      |                         |                          |                      |                         |                          |  |
| Total                                  | N/A                  | N/A                     |                          | 2,704                | 1,957                   | 72.4%                    | 2,704                | 1,957                   | 72.4%                    |  |

### Percent of Trial Cases Disposed Within 2 Trial Date Settings by Case Type Most Recent 12 Quarters