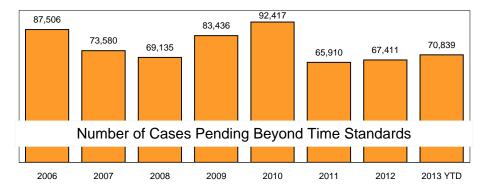

#### **SUMMARY OF**

TRIAL COURT FILINGS (FY2006 THROUGH FY2013)

TRIAL COURT CASE FLOW METRICS (CY2006 THROUGH CY2013-Q1)