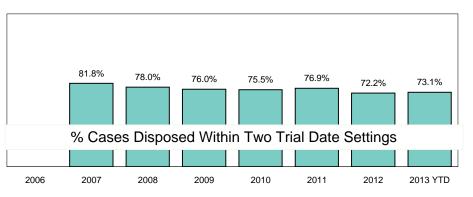

# **Trial Date Certainty**

| By Department:         | Q4                   |                         |                          |                      | Q1                      |                          | YTD                  |                         |                          |  |
|------------------------|----------------------|-------------------------|--------------------------|----------------------|-------------------------|--------------------------|----------------------|-------------------------|--------------------------|--|
|                        | Disposed by<br>Trial | Disposed W/I<br>2 Dates | %Disposed<br>W/I 2 Dates | Disposed by<br>Trial | Disposed W/I<br>2 Dates | %Disposed<br>W/I 2 Dates | Disposed by<br>Trial | Disposed W/I<br>2 Dates | %Disposed<br>W/I 2 Dates |  |
| Boston Municipal Court | 240                  | 195                     | 82.6%                    | 237                  | 200                     | 84.4%                    | 237                  | 200                     | 84.4%                    |  |
| District Court         | 1,561                | 1,055                   | 68.4%                    | 1,817                | 1,237                   | 68.1%                    | 1,817                | 1,237                   | 68.1%                    |  |
| Housing Court          | 416                  | 347                     | 81.3%                    | 354                  | 277                     | 78.2%                    | 354                  | 277                     | 78.2%                    |  |
| Juvenile Court         |                      |                         |                          |                      |                         |                          |                      |                         |                          |  |
| Land Court             | 10                   | 10                      | 100.0%                   | 11                   | 9                       | 81.8%                    | 11                   | 9                       | 81.8%                    |  |
| Probate & Family Court | 349                  | 341                     | 99.0%                    | 263                  | 257                     | 97.7%                    | 263                  | 257                     | 97.7%                    |  |
| Superior Court         | 299                  | 202                     | 64.4%                    | 376                  | 254                     | 67.6%                    | 376                  | 254                     | 67.6%                    |  |
| Total                  | 2,875                | 2,150                   | 74.8%                    | 3,058                | 2,234                   | 73.1%                    | 3,058                | 2,234                   | 73.1%                    |  |

# **Trial Date Certainty**